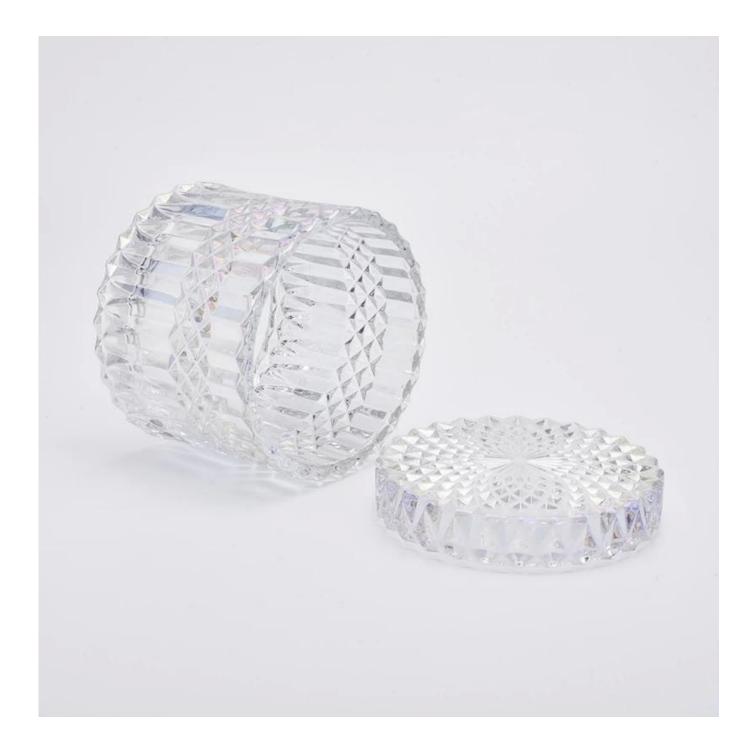

**Product Description** 

|                                                                          | Jar:<br>Top dia: 105mm<br>Bottom dia: 105mm<br>Height: 85mm<br>Weight: 529g<br>Capacity: 480ml<br>Lid:<br>Top dia: 105mm<br>Height: 24mm<br>Weight: 250g                                                                                                         |
|--------------------------------------------------------------------------|------------------------------------------------------------------------------------------------------------------------------------------------------------------------------------------------------------------------------------------------------------------|
| Item Name<br>Samples                                                     | Matte white glass candle holders wholesale<br>Existing clear glass samples for free<br>Sent collected by courier                                                                                                                                                 |
| Samples time<br>Packing<br>Delivery time<br>Payment terms<br>Certificate | <ul> <li>5-7 days after confirming.</li> <li>Normal Packing, 48pcs per carton</li> <li>Within 35 days after the sample and order confirmed</li> <li>30% pay by TT ,balance paid after showing the BL copy</li> <li>Annealing(for candle holders) test</li> </ul> |