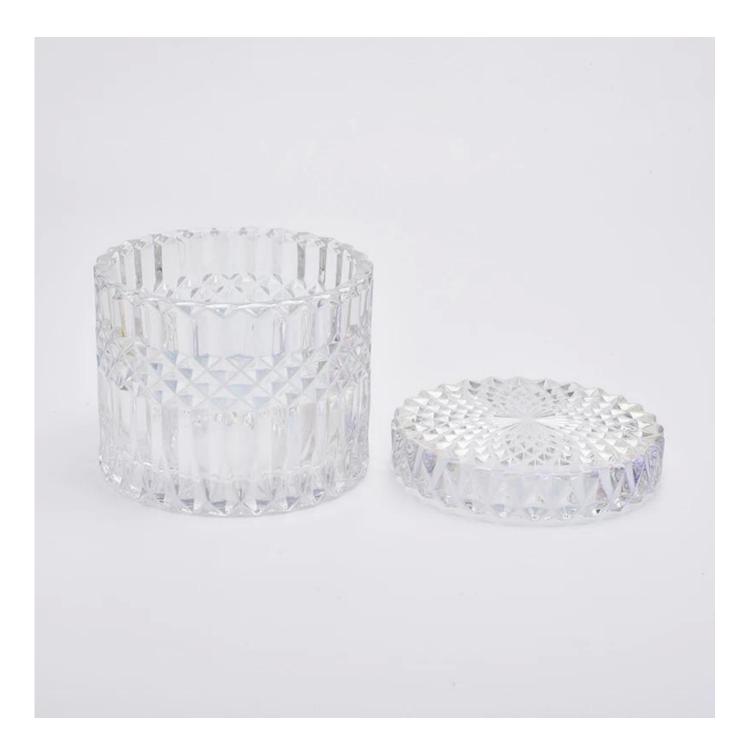

**Product Description** 

|                                                                          | Jar:<br>Top dia: 105mm<br>Bottom dia: 105mm<br>Height: 85mm<br>Weight: 529g<br>Capacity: 480ml<br>Lid:<br>Top dia: 105mm<br>Height: 24mm<br>Weight: 250g                                                                                                         |
|--------------------------------------------------------------------------|------------------------------------------------------------------------------------------------------------------------------------------------------------------------------------------------------------------------------------------------------------------|
| Item Name<br>Samples                                                     | Matte white glass candle holders wholesale<br>Existing clear glass samples for free<br>Sent collected by courier                                                                                                                                                 |
| Samples time<br>Packing<br>Delivery time<br>Payment terms<br>Certificate | <ul> <li>5-7 days after confirming.</li> <li>Normal Packing, 48pcs per carton</li> <li>Within 35 days after the sample and order confirmed</li> <li>30% pay by TT ,balance paid after showing the BL copy</li> <li>Annealing(for candle holders) test</li> </ul> |