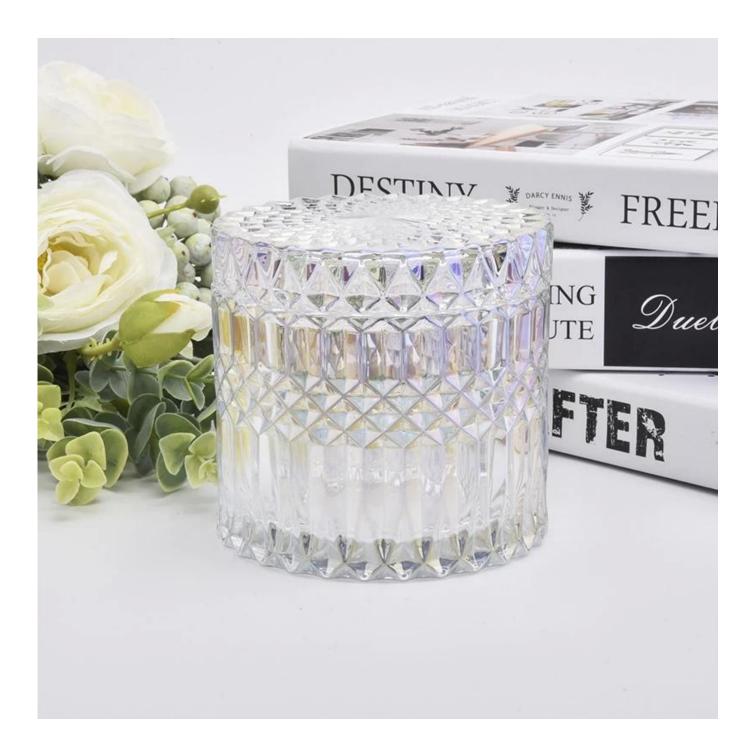

**Product Description** 

|                                                                          | Jar:<br>Top dia: 105mm<br>Bottom dia: 105mm<br>Height: 85mm<br>Weight: 529g<br>Capacity: 480ml<br>Lid:<br>Top dia: 105mm<br>Height: 24mm<br>Weight: 250g                                                                                                         |
|--------------------------------------------------------------------------|------------------------------------------------------------------------------------------------------------------------------------------------------------------------------------------------------------------------------------------------------------------|
| Item Name<br>Samples                                                     | Matte white glass candle holders wholesale<br>Existing clear glass samples for free<br>Sent collected by courier                                                                                                                                                 |
| Samples time<br>Packing<br>Delivery time<br>Payment terms<br>Certificate | <ul> <li>5-7 days after confirming.</li> <li>Normal Packing, 48pcs per carton</li> <li>Within 35 days after the sample and order confirmed</li> <li>30% pay by TT ,balance paid after showing the BL copy</li> <li>Annealing(for candle holders) test</li> </ul> |