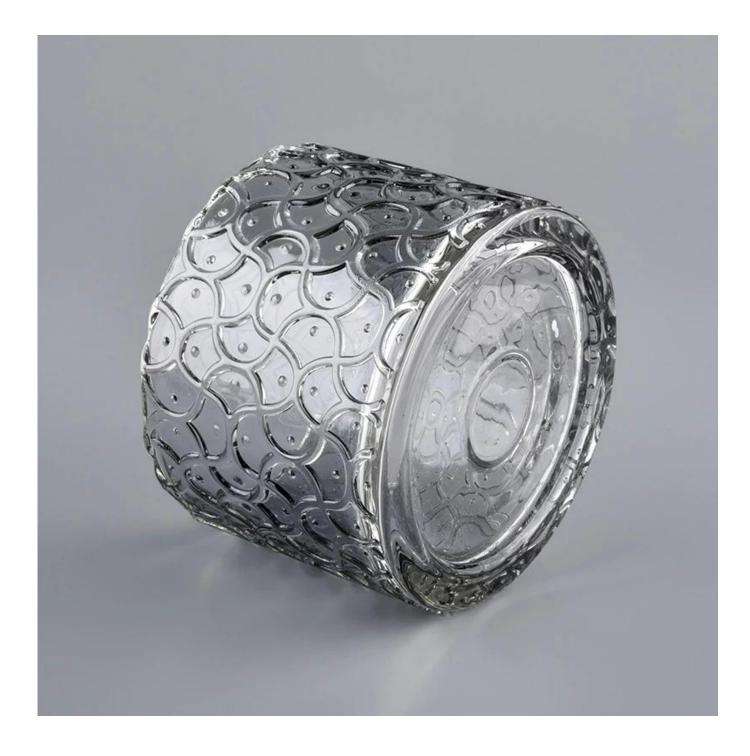

**Product Description** 

Item No SGHYJ20051911

| Product Size  | Bodv:<br>Top dia:88mm<br>Bottom dia:88mm<br>Heiaht:66mm<br>Weiaht:325a<br>Capacity:250ml<br>Lid:<br>Diameter:89mm<br>Heiaht:25mm<br>Weiaht:185a<br>(can fill around 8oz soy wax)<br>4oz,6oz,8oz,10oz,12oz,14oz and other dimension are availible |
|---------------|--------------------------------------------------------------------------------------------------------------------------------------------------------------------------------------------------------------------------------------------------|
|               | Custom design are welcome                                                                                                                                                                                                                        |
| Material      | Hot Custom Color Glass Candle Jar With Lid                                                                                                                                                                                                       |
| Samples       | Existing clear glass samples for free<br>Sent collected by courier                                                                                                                                                                               |
| Samples time  | 5-7 days after confirming.                                                                                                                                                                                                                       |
| Packing       | Normal Packing, 48pcs per carton                                                                                                                                                                                                                 |
| Delivery time | Within 35 days after the sample and order confirmed                                                                                                                                                                                              |
| Payment terms | 30% pay by TT ,balance paid after showing the BL copy                                                                                                                                                                                            |
| Certificate   | Annealing(for candle holders) test                                                                                                                                                                                                               |