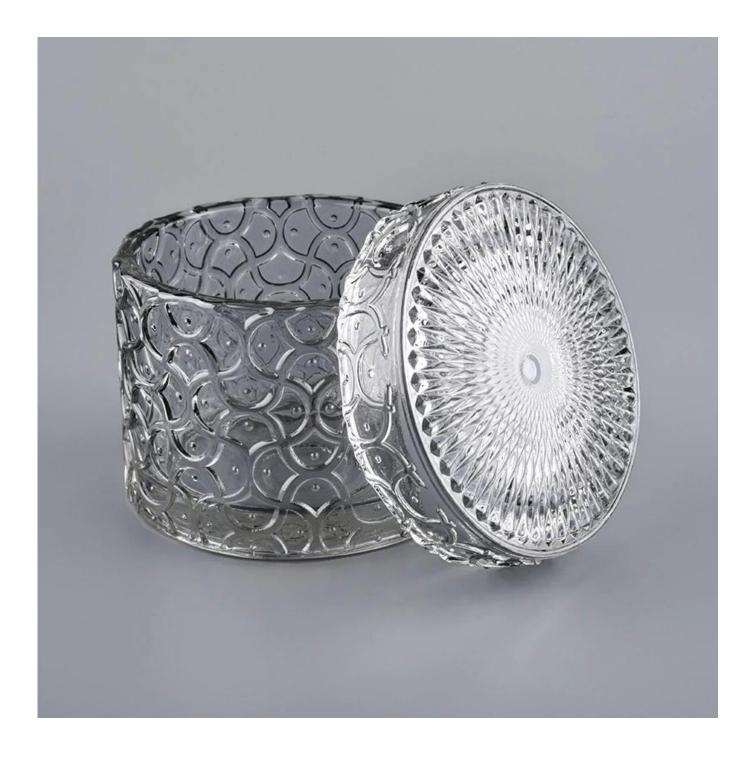

**Product Description** 

Item No SGHYJ20051911

| Product Size  | Bodv:<br>Top dia:88mm<br>Bottom dia:88mm<br>Heiaht:66mm<br>Weiaht:325a<br>Capacity:250ml<br>Lid:<br>Diameter:89mm<br>Heiaht:25mm<br>Weiaht:185a<br>(can fill around 8oz soy wax)<br>4oz,6oz,8oz,10oz,12oz,14oz and other dimension are availible |
|---------------|--------------------------------------------------------------------------------------------------------------------------------------------------------------------------------------------------------------------------------------------------|
|               | Custom design are welcome                                                                                                                                                                                                                        |
| Material      | Hot Custom Color Glass Candle Jar With Lid                                                                                                                                                                                                       |
| Samples       | Existing clear glass samples for free<br>Sent collected by courier                                                                                                                                                                               |
| Samples time  | 5-7 days after confirming.                                                                                                                                                                                                                       |
| Packing       | Normal Packing, 48pcs per carton                                                                                                                                                                                                                 |
| Delivery time | Within 35 days after the sample and order confirmed                                                                                                                                                                                              |
| Payment terms | 30% pay by TT ,balance paid after showing the BL copy                                                                                                                                                                                            |
| Certificate   | Annealing(for candle holders) test                                                                                                                                                                                                               |