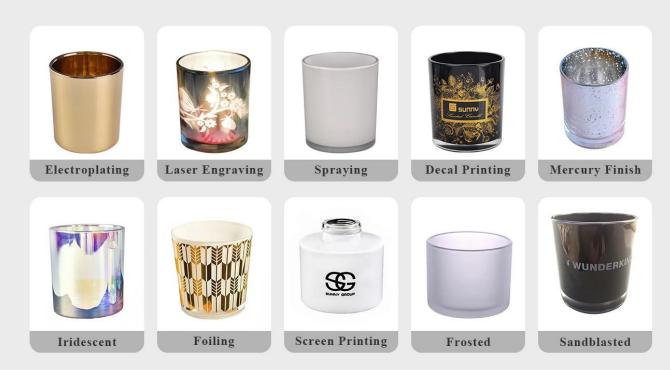

Different luxury surface decoration is our strength as well! Such as electroplating,laser engraving,spraying,decal printing,mercury finished ,iridescent and etc.

#### 1) Can you do printing on the glass?

Yes, we can. We could offer various printing ways: screen printing, hot stamping, decal attachment, frosting, sandblasting, etc.