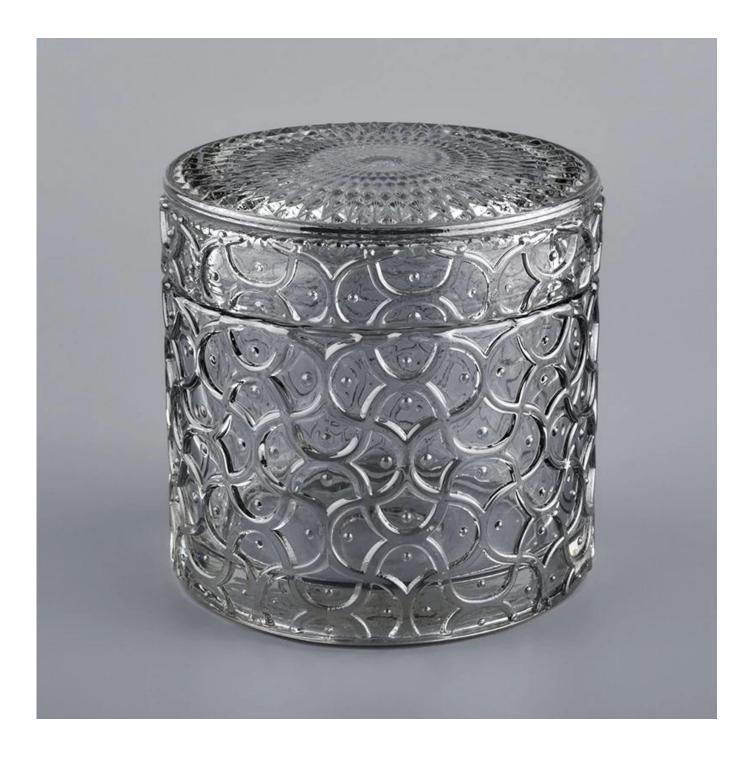

**Product Description** 

Item No SGHYJ20051911

| Product Size  | Bodv:<br>Top dia:88mm<br>Bottom dia:88mm<br>Heiaht:66mm<br>Weiaht:325a<br>Capacity:250ml<br>Lid:<br>Diameter:89mm<br>Heiaht:25mm<br>Weiaht:185a<br>(can fill around 8oz soy wax)<br>4oz,6oz,8oz,10oz,12oz,14oz and other dimension are availible |
|---------------|--------------------------------------------------------------------------------------------------------------------------------------------------------------------------------------------------------------------------------------------------|
|               | Custom design are welcome                                                                                                                                                                                                                        |
| Material      | Hot Custom Color Glass Candle Jar With Lid                                                                                                                                                                                                       |
| Samples       | Existing clear glass samples for free<br>Sent collected by courier                                                                                                                                                                               |
| Samples time  | 5-7 days after confirming.                                                                                                                                                                                                                       |
| Packing       | Normal Packing, 48pcs per carton                                                                                                                                                                                                                 |
| Delivery time | Within 35 days after the sample and order confirmed                                                                                                                                                                                              |
| Payment terms | 30% pay by TT ,balance paid after showing the BL copy                                                                                                                                                                                            |
| Certificate   | Annealing(for candle holders) test                                                                                                                                                                                                               |