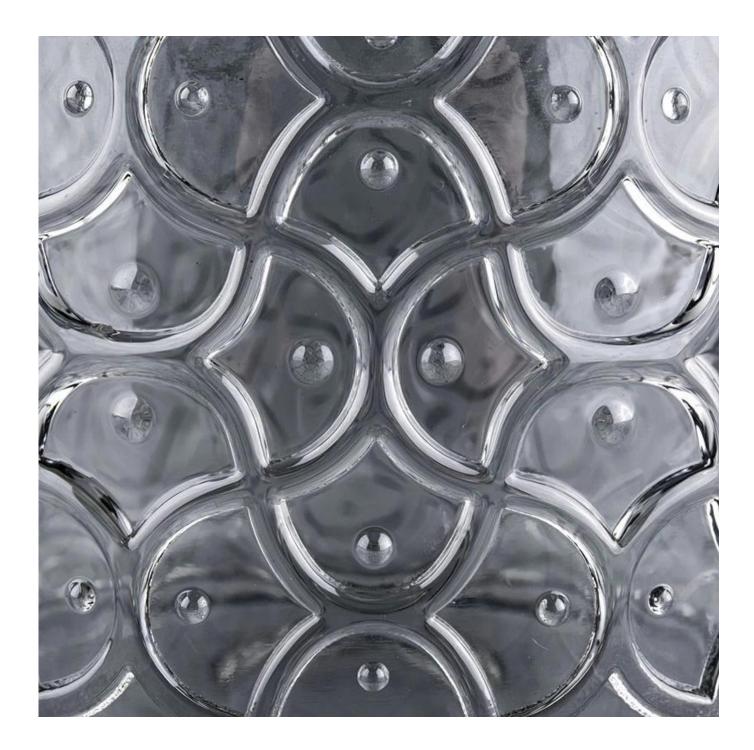

**Product Description** 

Item No SGHYJ20051911

| Product Size  | Bodv:<br>Top dia:88mm<br>Bottom dia:88mm<br>Heiaht:66mm<br>Weiaht:325a<br>Capacity:250ml<br>Lid:<br>Diameter:89mm<br>Heiaht:25mm<br>Weiaht:185a<br>(can fill around 8oz soy wax)<br>4oz,6oz,8oz,10oz,12oz,14oz and other dimension are availible |
|---------------|--------------------------------------------------------------------------------------------------------------------------------------------------------------------------------------------------------------------------------------------------|
|               | Custom design are welcome                                                                                                                                                                                                                        |
| Material      | Hot Custom Color Glass Candle Jar With Lid                                                                                                                                                                                                       |
| Samples       | Existing clear glass samples for free<br>Sent collected by courier                                                                                                                                                                               |
| Samples time  | 5-7 days after confirming.                                                                                                                                                                                                                       |
| Packing       | Normal Packing, 48pcs per carton                                                                                                                                                                                                                 |
| Delivery time | Within 35 days after the sample and order confirmed                                                                                                                                                                                              |
| Payment terms | 30% pay by TT ,balance paid after showing the BL copy                                                                                                                                                                                            |
| Certificate   | Annealing(for candle holders) test                                                                                                                                                                                                               |