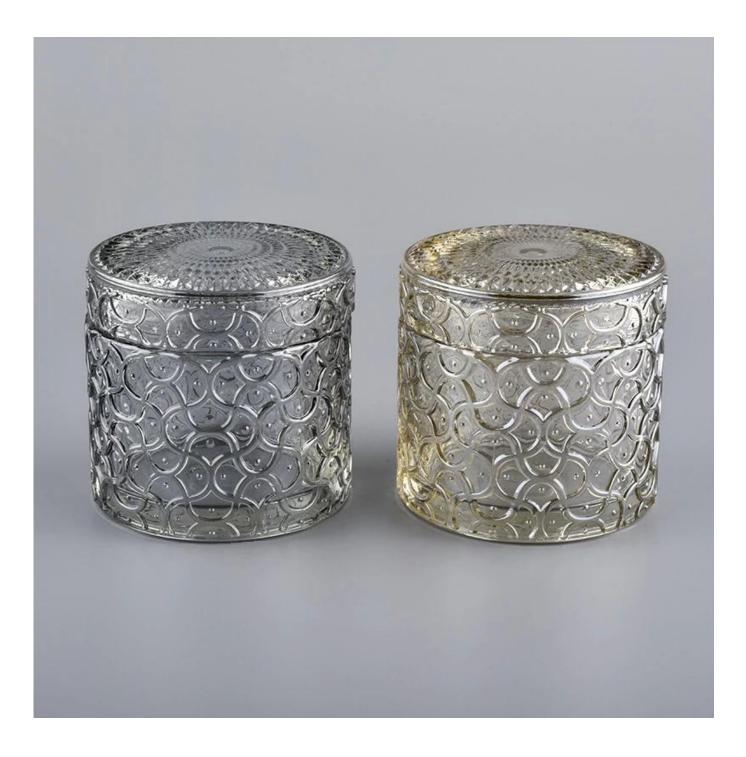

**Product Description** 

Item No SGHYJ20051911

| Product Size  | Bodv:<br>Top dia:88mm<br>Bottom dia:88mm<br>Heiaht:66mm<br>Weiaht:325a<br>Capacity:250ml<br>Lid:<br>Diameter:89mm<br>Heiaht:25mm<br>Weiaht:185a<br>(can fill around 8oz soy wax)<br>4oz,6oz,8oz,10oz,12oz,14oz and other dimension are availible |
|---------------|--------------------------------------------------------------------------------------------------------------------------------------------------------------------------------------------------------------------------------------------------|
|               | Custom design are welcome                                                                                                                                                                                                                        |
| Material      | Hot Custom Color Glass Candle Jar With Lid                                                                                                                                                                                                       |
| Samples       | Existing clear glass samples for free<br>Sent collected by courier                                                                                                                                                                               |
| Samples time  | 5-7 days after confirming.                                                                                                                                                                                                                       |
| Packing       | Normal Packing, 48pcs per carton                                                                                                                                                                                                                 |
| Delivery time | Within 35 days after the sample and order confirmed                                                                                                                                                                                              |
| Payment terms | 30% pay by TT ,balance paid after showing the BL copy                                                                                                                                                                                            |
| Certificate   | Annealing(for candle holders) test                                                                                                                                                                                                               |