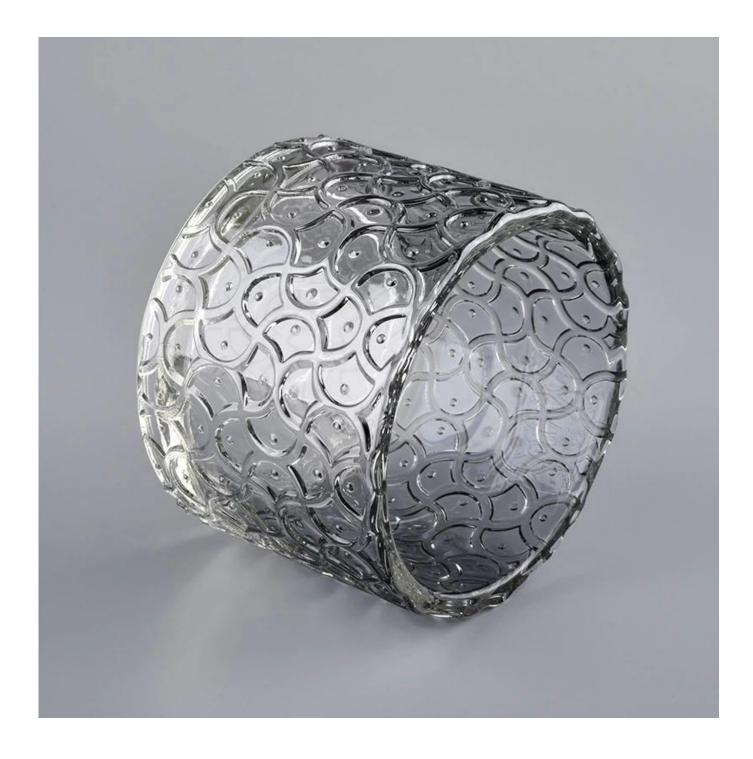

**Product Description** 

Item No SGHYJ20051911

| Product Size  | Bodv:<br>Top dia:88mm<br>Bottom dia:88mm<br>Heiaht:66mm<br>Weiaht:325a<br>Capacity:250ml<br>Lid:<br>Diameter:89mm<br>Heiaht:25mm<br>Weiaht:185a<br>(can fill around 8oz soy wax)<br>4oz,6oz,8oz,10oz,12oz,14oz and other dimension are availible |
|---------------|--------------------------------------------------------------------------------------------------------------------------------------------------------------------------------------------------------------------------------------------------|
|               | Custom design are welcome                                                                                                                                                                                                                        |
| Material      | Hot Custom Color Glass Candle Jar With Lid                                                                                                                                                                                                       |
| Samples       | Existing clear glass samples for free<br>Sent collected by courier                                                                                                                                                                               |
| Samples time  | 5-7 days after confirming.                                                                                                                                                                                                                       |
| Packing       | Normal Packing, 48pcs per carton                                                                                                                                                                                                                 |
| Delivery time | Within 35 days after the sample and order confirmed                                                                                                                                                                                              |
| Payment terms | 30% pay by TT ,balance paid after showing the BL copy                                                                                                                                                                                            |
| Certificate   | Annealing(for candle holders) test                                                                                                                                                                                                               |