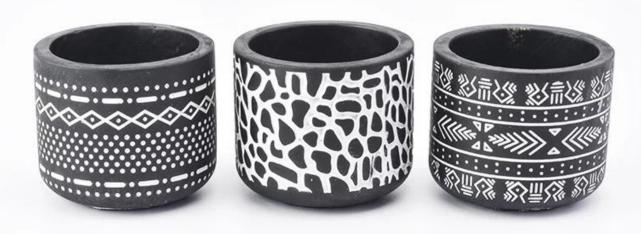

# 250ml Custom black cement Candle Holders Wholesales

# **Product Description**

| Item No. | SGSJ19042415 |  |
|----------|--------------|--|

| Product Dimension | Top dia: 84mm Bottom dia:83 mm Height: 72mm Weight: 263g Capacity: 266ml Custom design are welcome,2oz,4oz,6oz,8oz,10oz,12oz and etc are availible |  |
|-------------------|----------------------------------------------------------------------------------------------------------------------------------------------------|--|
| Decoration        | Spray color,printing,silk-screen,frosted,electroplating,laser and etc                                                                              |  |
| Material          | 250ml Matte black Concrete Candle Holders Wholesale                                                                                                |  |
| Sample            | Exist sampe in stock for free<br>Sent collected by courier                                                                                         |  |
| Sample time       | Sample in stock:5-7days<br>Custom sample:15 days                                                                                                   |  |
| Packing           | Normal safety packing,48pcs/ctn                                                                                                                    |  |
| Delivery date     | 45 days after order confirmed                                                                                                                      |  |
| Payment terms     | 30% pay by T/T ,the balance paid after showing the B/L copy                                                                                        |  |
| Certificate       | Annealing(Candle holder)test                                                                                                                       |  |