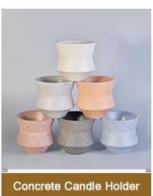

# 250ml Custom black cement Candle Holders Wholesales

# **Product Description**

| Item No. | SGSJ19042415 |  |
|----------|--------------|--|

| Product Dimension | Top dia: 84mm Bottom dia:83 mm Height: 72mm Weight: 263g Capacity: 266ml Custom design are welcome,2oz,4oz,6oz,8oz,10oz,12oz and etc are availible |  |
|-------------------|----------------------------------------------------------------------------------------------------------------------------------------------------|--|
| Decoration        | Spray color,printing,silk-screen,frosted,electroplating,laser and etc                                                                              |  |
| Material          | 250ml Matte black Concrete Candle Holders Wholesale                                                                                                |  |
| Sample            | Exist sampe in stock for free<br>Sent collected by courier                                                                                         |  |
| Sample time       | Sample in stock:5-7days<br>Custom sample:15 days                                                                                                   |  |
| Packing           | Normal safety packing,48pcs/ctn                                                                                                                    |  |
| Delivery date     | 45 days after order confirmed                                                                                                                      |  |
| Payment terms     | 30% pay by T/T ,the balance paid after showing the B/L copy                                                                                        |  |
| Certificate       | Annealing(Candle holder)test                                                                                                                       |  |

# **Main Products**

# MAIN PRODUCTS

Shenzhen Sunny Glassware Co., Ltd.