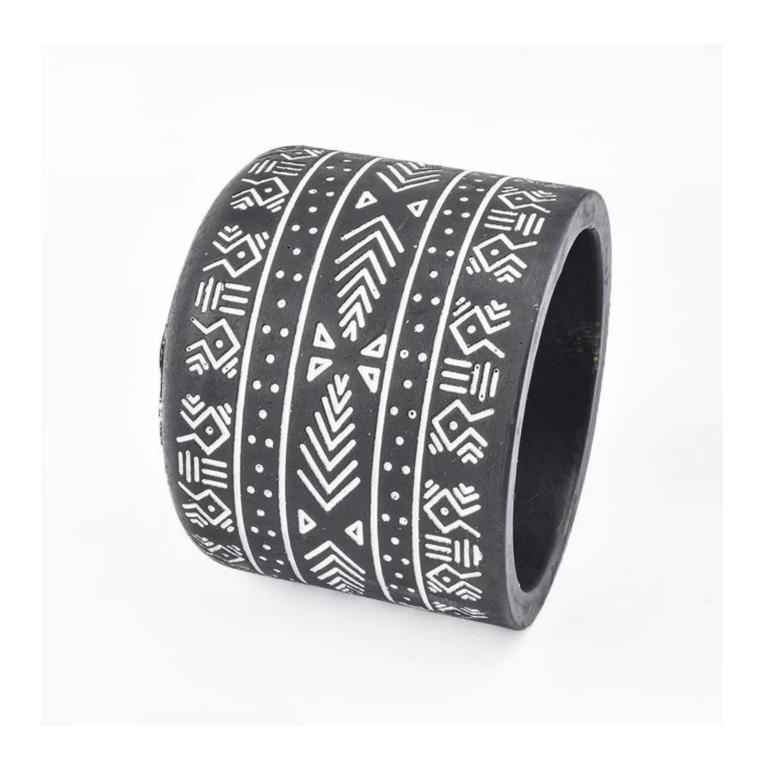

# 250ml Custom black cement Candle Holders Wholesales

# **Product Description**

| Item No. | SGSJ19042415 |  |
|----------|--------------|--|

| Product Dimension | Top dia: 84mm Bottom dia:83 mm Height: 72mm Weight: 263g Capacity: 266ml Custom design are welcome,2oz,4oz,6oz,8oz,10oz,12oz and etc are availible |  |
|-------------------|----------------------------------------------------------------------------------------------------------------------------------------------------|--|
| Decoration        | Spray color,printing,silk-screen,frosted,electroplating,laser and etc                                                                              |  |
| Material          | 250ml Matte black Concrete Candle Holders Wholesale                                                                                                |  |
| Sample            | Exist sampe in stock for free<br>Sent collected by courier                                                                                         |  |
| Sample time       | Sample in stock:5-7days<br>Custom sample:15 days                                                                                                   |  |
| Packing           | Normal safety packing,48pcs/ctn                                                                                                                    |  |
| Delivery date     | 45 days after order confirmed                                                                                                                      |  |
| Payment terms     | 30% pay by T/T ,the balance paid after showing the B/L copy                                                                                        |  |
| Certificate       | Annealing(Candle holder)test                                                                                                                       |  |