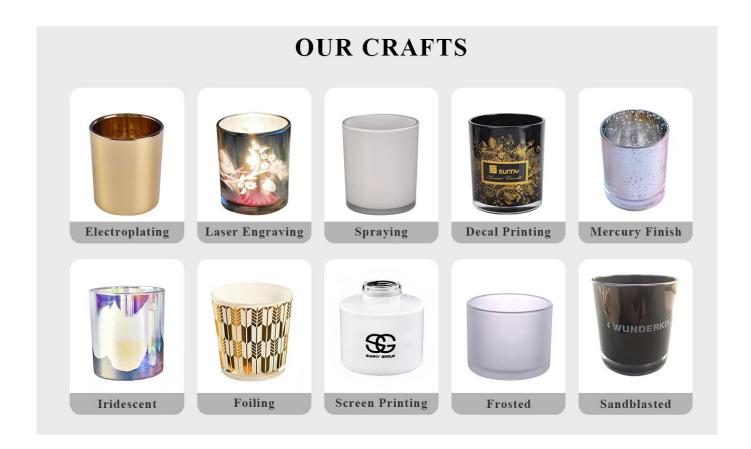

Different luxury surface decoration is our strength as well! Such as electroplating, laser engraving, spraying, decal printing, mercury finished , iridescent and etc.

## 1) Can you do printing on the glass?

Yes,we can.We could offer various printing ways: screen printing, hot stamping, decal attachment, frosting, sandblasting, etc.