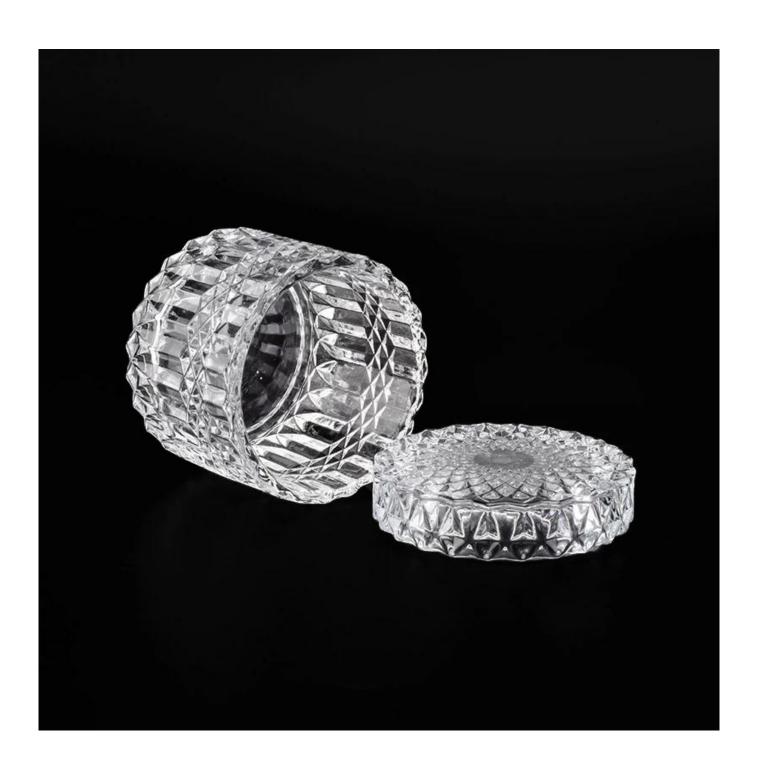

## 250ml Crystal Diamond Geo Cut Glass Candle Jars With Lids

Focusing on luxury fragrance products in the latest 10 years, Sunny Glassware is the supplier of 80% fragrance brands in the United States.

Award-winning team of designers has won the trust of many upscale brands like NEST Fragrance. The talented design team is unmatched in China.

## **Product Description**

Product Size lar.

Ton dia: 90mm Rottom dia: 90mm Height: 65mm Weight: 309g Canacity: 250ml

۱id۰

Ton dia: 90mm Height: 23mm

Weight: 166g(can fill around 8oz soy wax)

4oz,6oz,8oz,10oz,12oz,14oz and other dimension are availible