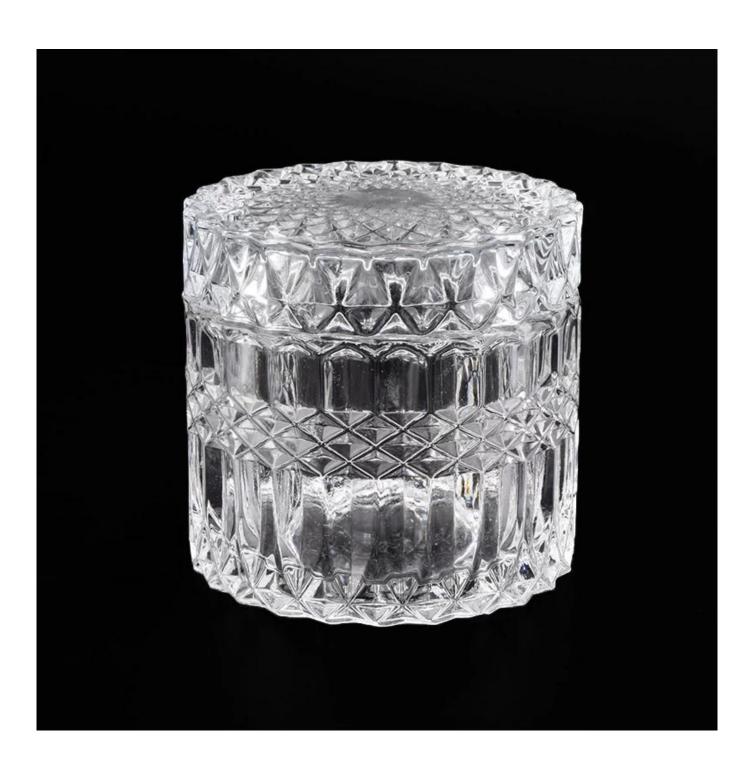

## 250ml Crystal Diamond Geo Cut Glass Candle Jars With Lids

Focusing on luxury fragrance products in the latest 10 years, Sunny Glassware is the supplier of 80% fragrance brands in the United States.

Award-winning team of designers has won the trust of many upscale brands like NEST Fragrance. The talented design team is unmatched in China.

## **Product Description**

Product Size lar.

Ton dia: 90mm Rottom dia: 90mm Height: 65mm Weight: 309g Canacity: 250ml

۱id۰

Ton dia: 90mm Height: 23mm

Weight: 166g(can fill around 8oz soy wax)

4oz,6oz,8oz,10oz,12oz,14oz and other dimension are availible

Custom design are welcome

Material 250ml Crystal Diamond Geo Cut Glass Candle Jars With Lids

Samples Existing clear glass samples for free

Sent collected by courier

Samples time 5-7 days after confirming.