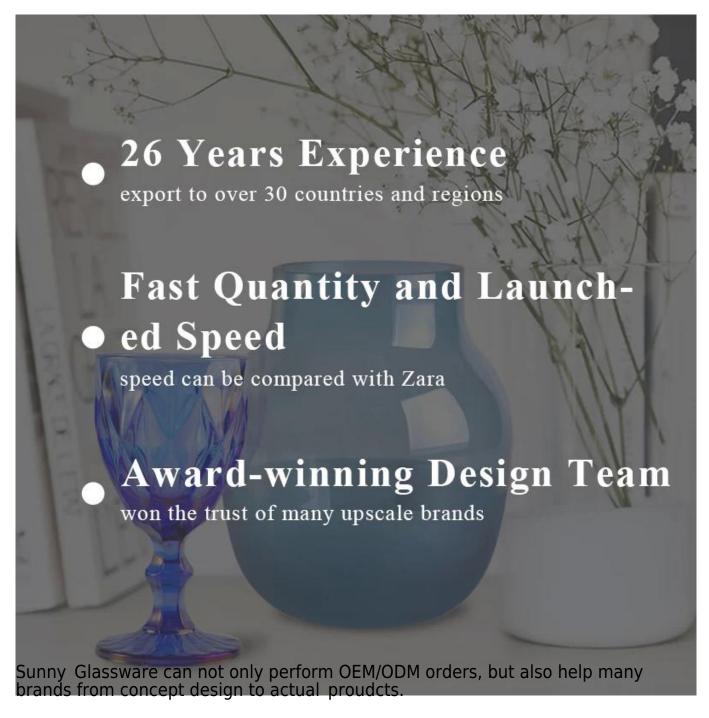

## 250ml Crystal Diamond Geo Cut Glass Candle Jars With Lids

Focusing on luxury fragrance products in the latest 10 years, Sunny Glassware is the supplier of 80% fragrance brands in the United States.

Award-winning team of designers has won the trust of many upscale brands like NEST Fragrance. The talented design team is unmatched in China.

## **Product Description**

Product Size lar.

Ton dia: 90mm Rottom dia: 90mm Height: 65mm Weight: 309g Canacity: 250ml

۱id۰

Ton dia: 90mm Height: 23mm

Weight: 166g(can fill around 8oz soy wax)

4oz,6oz,8oz,10oz,12oz,14oz and other dimension are availible

Custom design are welcome

Material 250ml Crystal Diamond Geo Cut Glass Candle Jars With Lids

Samples Existing clear glass samples for free

Sent collected by courier

Samples time 5-7 days after confirming.