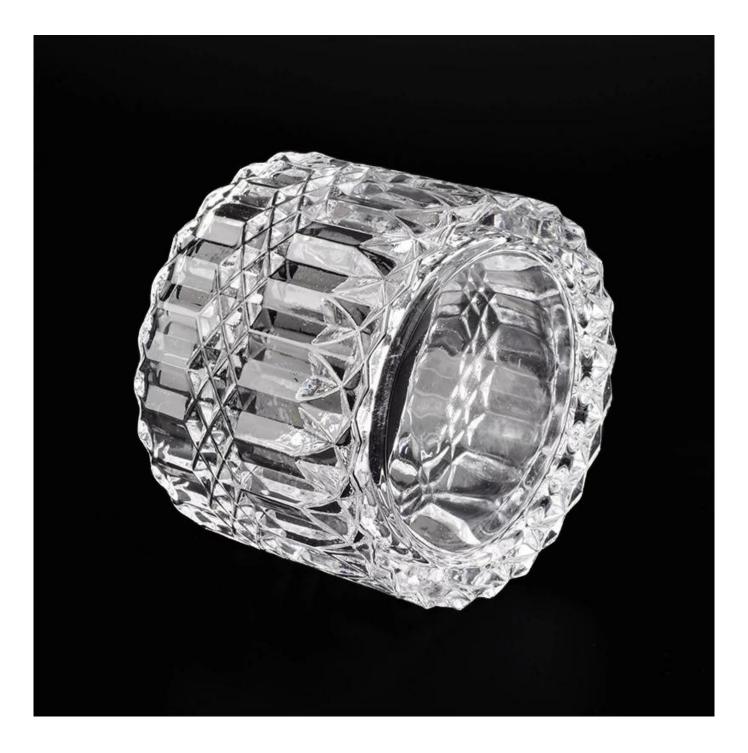

## 250ml Crystal Diamond Geo Cut Glass Candle Jars With Lids

Focusing on luxury fragrance products in the latest 10 years, Sunny Glassware is the supplier of 80% fragrance brands in the United States.

Award-winning team of designers has won the trust of many upscale brands like NEST Fragrance. The talented design team is unmatched in China.

## **Product Description**

Product Size lar.

Ton dia: 90mm Rottom dia: 90mm Height: 65mm Weight: 309g Canacity: 250ml

۱id۰

Ton dia: 90mm Height: 23mm

Weight: 166g(can fill around 8oz soy wax)

4oz,6oz,8oz,10oz,12oz,14oz and other dimension are availible