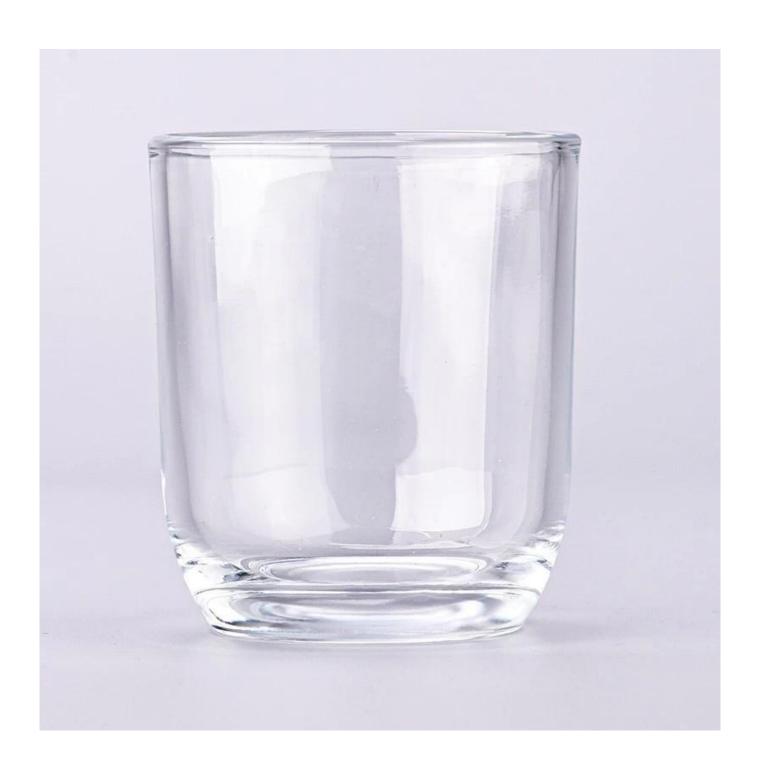

With a gorgeous, crystal clear glass composition, Beautiful craftsmanship and fine glassware go hand-in-hand, and no vessel demonstrates that more eloquently than this glass candle jar. Keep your candles in a container that they deserve, and provide a pretty presentation to your customers.

This youthful and vigorous <u>glass candle jars</u> provide various choice. No matter as candle jar, or as storage jar, It can bring warmth and happiness to your life, customize pattern jars provide you more choices that matches with your home decoration. You can work out more patterns for you candle brand!

This classic 10 ounce glass tumbler is a fantastic choice for high end scented poured candles. Set up as an aromatherapy cup for the home or wedding party or as a vase for the wedding centerpiece.