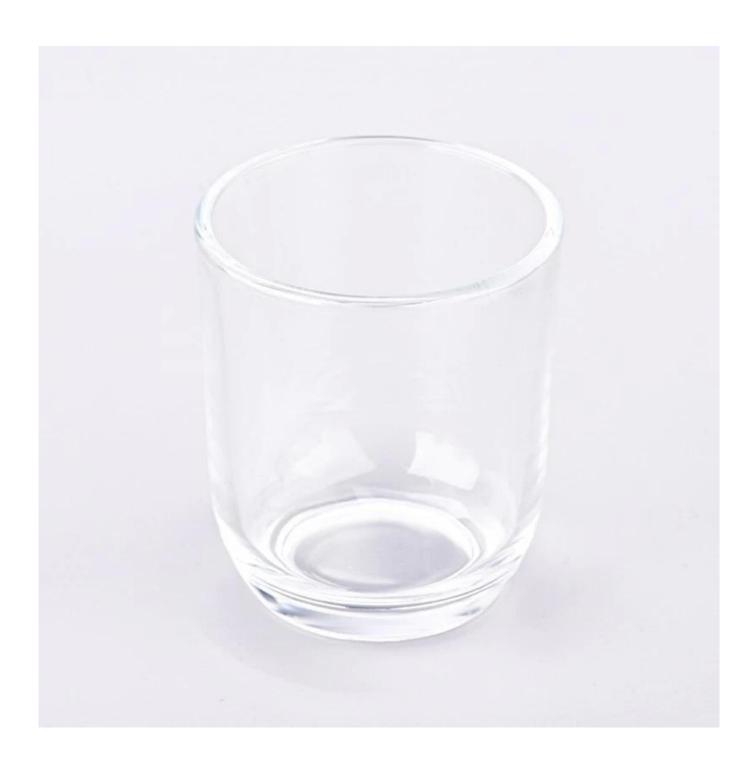

With a gorgeous, crystal clear glass composition, Beautiful craftsmanship and fine glassware go hand-in-hand, and no vessel demonstrates that more eloquently than this glass candle jar. Keep your candles in a container that they deserve, and provide a pretty presentation to your customers.

This youthful and vigorous <u>glass candle jars</u> provide various choice. No matter as candle jar, or as storage jar, It can bring warmth and happiness to your life, customize pattern jars provide you more choices that matches with your home decoration. You can work out more patterns for you candle brand!

This classic 10 ounce glass tumbler is a fantastic choice for high end scented poured candles. Set up as an aromatherapy cup for the home or wedding party or as a vase for the wedding centerpiece.