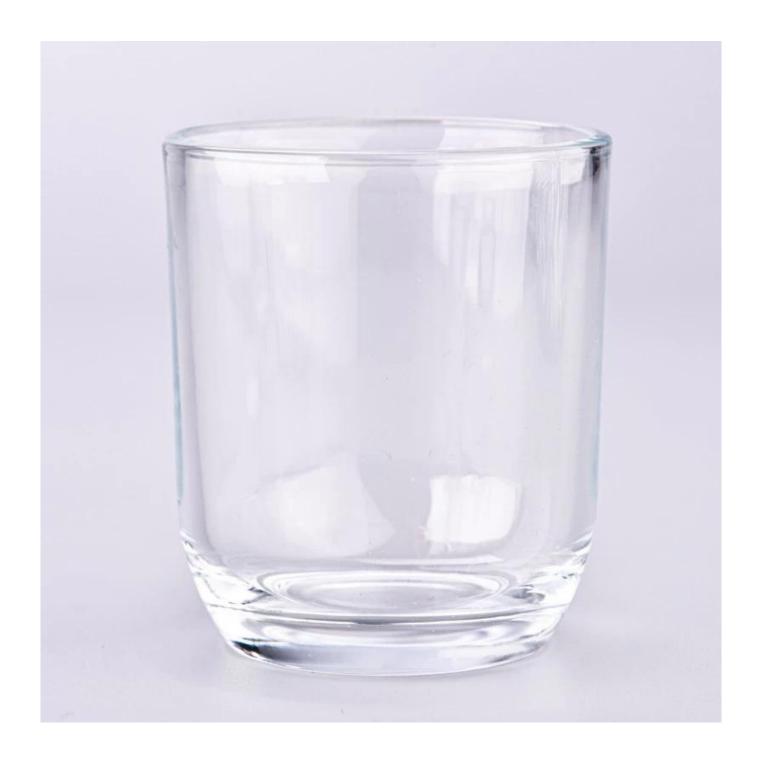

With a gorgeous, crystal clear glass composition, Beautiful craftsmanship and fine glassware go hand-in-hand, and no vessel demonstrates that more eloquently than this glass candle jar. Keep your candles in a container that they deserve, and provide a pretty presentation to your customers.

This youthful and vigorous <u>glass candle jars</u> provide various choice. No matter as candle jar, or as storage jar, It can bring warmth and happiness to your life, customize pattern jars provide you more choices that matches with your home decoration. You can work out more patterns for you candle brand!

This classic 10 ounce glass tumbler is a fantastic choice for high end scented poured candles. Set up as an aromatherapy cup for the home or wedding party or as a vase for the wedding centerpiece.