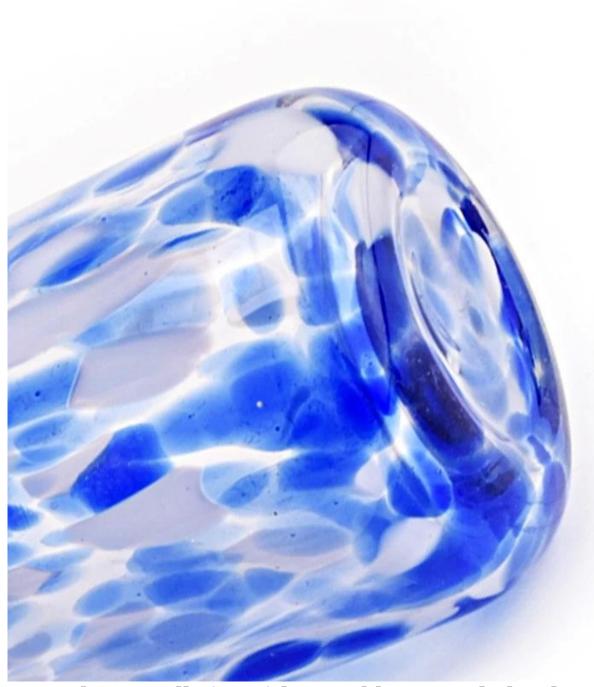

20oz glass candle jar with round bottom wholesale

## **Product Description**

| product<br>name   | 20oz glass candle jar with round bottom wholesale                                                                       |  |  |
|-------------------|-------------------------------------------------------------------------------------------------------------------------|--|--|
| Sample time       | <ul><li>1. 5 days if there is glass shape and size</li><li>2. 15 days, if you need new shapes and sizes glass</li></ul> |  |  |
| Measure           | Item:SGHT22101808 Top dia:81mm Bottom dia: 45mm Height: 153mm Weight:459g Capacity: 550ml MOQ:3000PCS                   |  |  |
| Packing           | Normal packing,Individual gift box, PVC box, window box, color box, white box, etc                                      |  |  |
| Delivery time     | Within 35 days after the sample and order confirmed                                                                     |  |  |
| Payment term      | 30% deposit by T/T in advance and the balance against the copy of B/L                                                   |  |  |
| Shipment          | By sea,by air,by Express and your shipping agent is acceptable                                                          |  |  |
| Usage<br>Occasion | Home decor, Wedding Decoration, Wedding Favors, Decoration enhancement,                                                 |  |  |