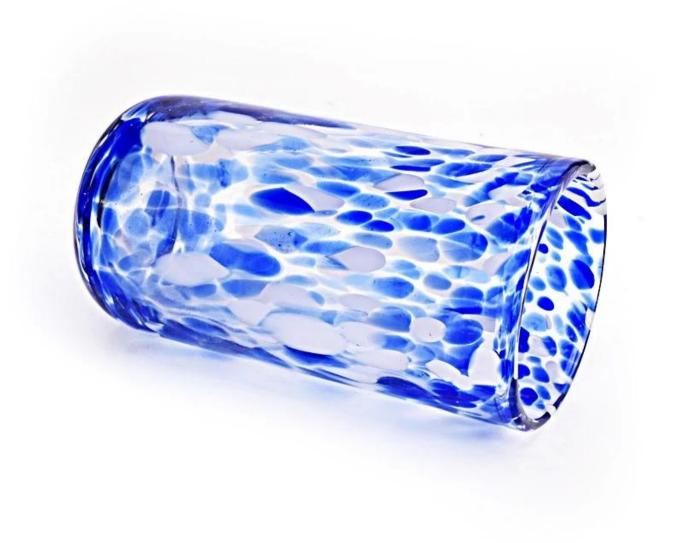

20oz glass candle jar with round bottom wholesale

## **Product Description**

| product<br>name   | 20oz glass candle jar with round bottom wholesale                                                                       |  |  |
|-------------------|-------------------------------------------------------------------------------------------------------------------------|--|--|
| Sample time       | <ul><li>1. 5 days if there is glass shape and size</li><li>2. 15 days, if you need new shapes and sizes glass</li></ul> |  |  |
| Measure           | Item:SGHT22101808 Top dia:81mm Bottom dia: 45mm Height: 153mm Weight:459g Capacity: 550ml MOQ:3000PCS                   |  |  |
| Packing           | Normal packing,Individual gift box, PVC box, window box, color box, white box, etc                                      |  |  |
| Delivery time     | Within 35 days after the sample and order confirmed                                                                     |  |  |
| Payment term      | 30% deposit by T/T in advance and the balance against the copy of B/L                                                   |  |  |
| Shipment          | By sea,by air,by Express and your shipping agent is acceptable                                                          |  |  |
| Usage<br>Occasion | Home decor, Wedding Decoration, Wedding Favors, Decoration enhancement,                                                 |  |  |