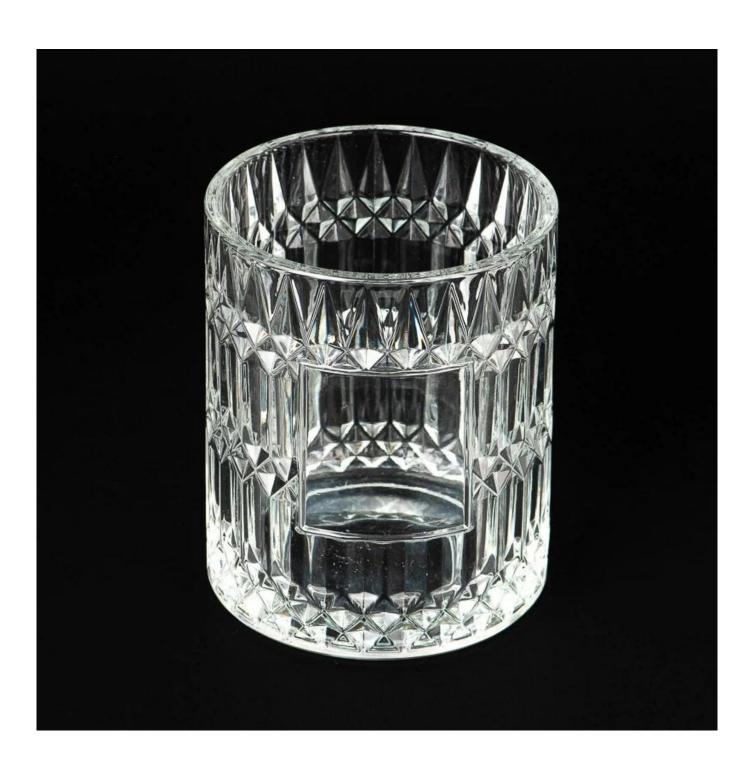

With a gorgeous, crystal clear glass composition, Beautiful craftsmanship and fine glassware go hand-in-hand, and no vessel demonstrates that more eloquently than this glass candle jar. Keep your candles in a container that they deserve, and provide a pretty presentation to your customers.

This youthful and vigorous <u>glass candle jars</u> provide various choice. No matter as candle jar, or as storage jar, It can bring warmth and happiness to your life, customize pattern jars provide you more choices that matches

with your home decoration. You can work out more patterns for you candle brand!

This classic 10 ounce glass tumbler is a fantastic choice for high end scented poured candles. Set up as an aromatherapy cup for the home or wedding party or as a vase for the wedding centerpiece.