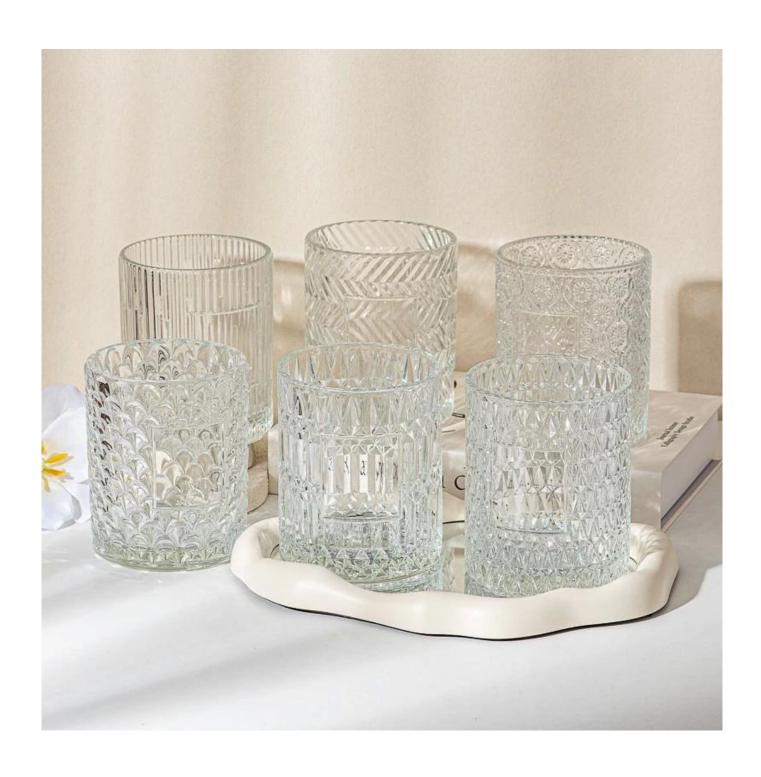

This youthful and vigorous <u>glass candle jars</u> provide various choice. No matter as candle jar, or as storage jar, It can bring warmth and happiness to your life, customize pattern jars provide you more choices that matches

with your home decoration. You can work out more patterns for you candle brand!

This classic 10 ounce glass tumbler is a fantastic choice for high end scented poured candles. Set up as an aromatherapy cup for the home or wedding party or as a vase for the wedding centerpiece.