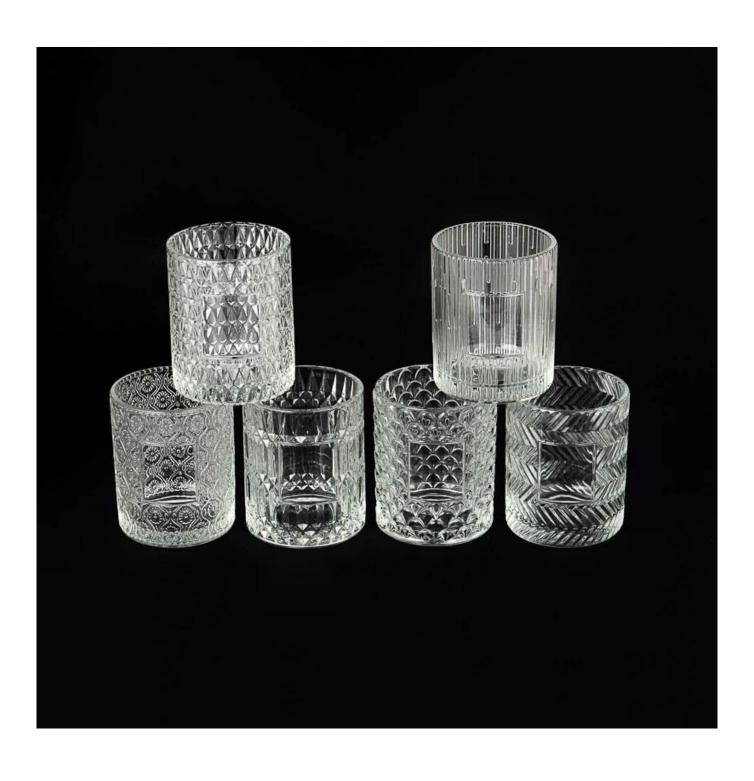

This youthful and vigorous <u>glass candle jars</u> provide various choice. No matter as candle jar, or as storage jar, It can bring warmth and happiness to your life, customize pattern jars provide you more choices that matches

with your home decoration. You can work out more patterns for you candle brand!

This classic 10 ounce glass tumbler is a fantastic choice for high end scented poured candles. Set up as an aromatherapy cup for the home or wedding party or as a vase for the wedding centerpiece.