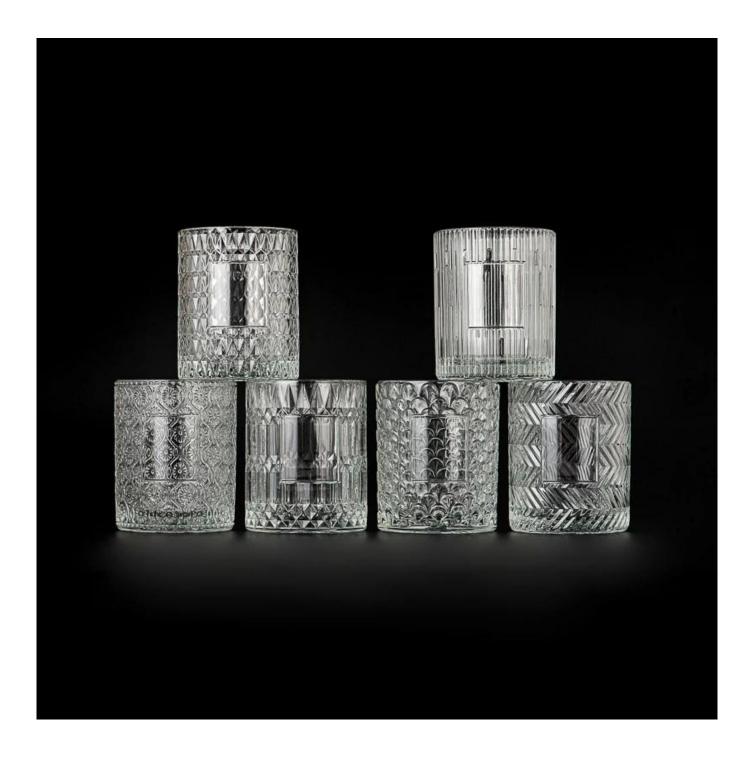

This youthful and vigorous <u>glass candle jars</u> provide various choice. No matter as candle jar, or as storage jar, It can bring warmth and happiness to your life, customize pattern jars provide you more choices that matches

with your home decoration. You can work out more patterns for you candle brand!

This classic 10 ounce glass tumbler is a fantastic choice for high end scented poured candles. Set up as an aromatherapy cup for the home or wedding party or as a vase for the wedding centerpiece.