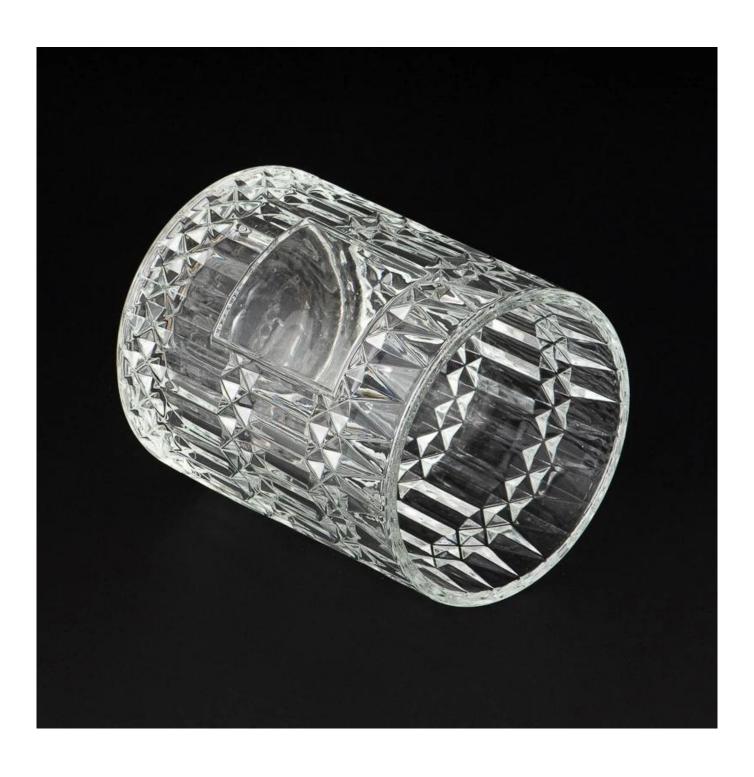

With a gorgeous, crystal clear glass composition, Beautiful craftsmanship and fine glassware go hand-in-hand, and no vessel demonstrates that more eloquently than this glass candle jar. Keep your candles in a container that they deserve, and provide a pretty presentation to your customers.

This youthful and vigorous <u>glass candle jars</u> provide various choice. No matter as candle jar, or as storage jar, It can bring warmth and happiness to your life, customize pattern jars provide you more choices that matches

with your home decoration. You can work out more patterns for you candle brand!

This classic 10 ounce glass tumbler is a fantastic choice for high end scented poured candles. Set up as an aromatherapy cup for the home or wedding party or as a vase for the wedding centerpiece.