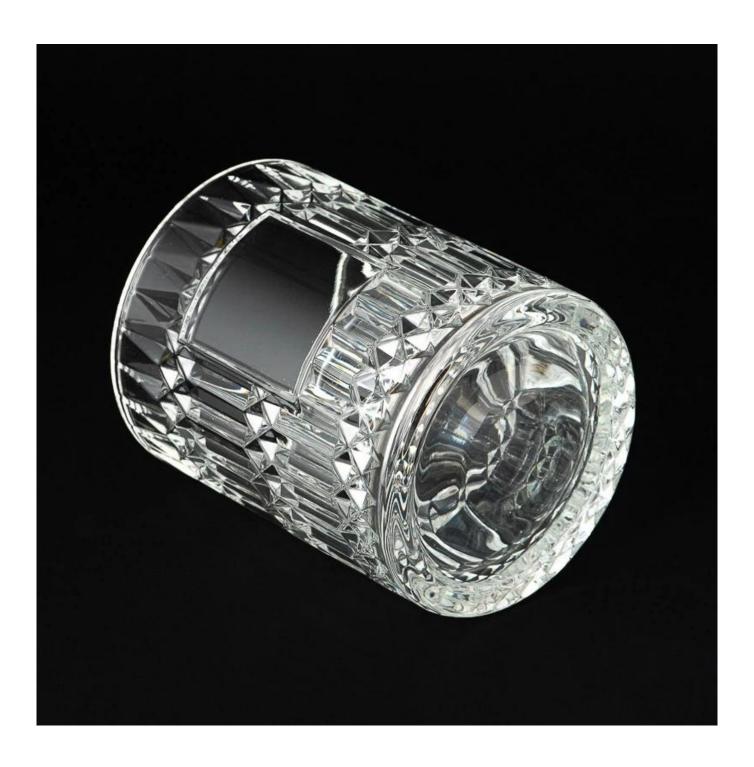

With a gorgeous, crystal clear glass composition, Beautiful craftsmanship and fine glassware go hand-in-hand, and no vessel demonstrates that more eloquently than this glass candle jar. Keep your candles in a container that they deserve, and provide a pretty presentation to your customers.

This youthful and vigorous <u>glass candle jars</u> provide various choice. No matter as candle jar, or as storage jar, It can bring warmth and happiness to your life, customize pattern jars provide you more choices that matches

with your home decoration. You can work out more patterns for you candle brand!

This classic 10 ounce glass tumbler is a fantastic choice for high end scented poured candles. Set up as an aromatherapy cup for the home or wedding party or as a vase for the wedding centerpiece.