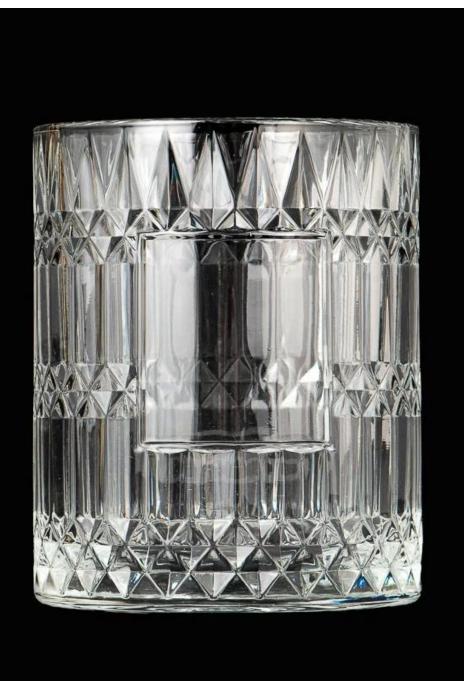

With a gorgeous, crystal clear glass composition, Beautiful craftsmanship and fine glassware go hand-in-hand, and no vessel demonstrates that more eloquently than this glass candle jar. Keep your candles in a container that they deserve, and provide a pretty presentation to your customers.

This youthful and vigorous <u>glass candle jars</u> provide various choice. No matter as candle jar, or as storage jar, It can bring warmth and happiness to your life, customize pattern jars provide you more choices that matches

with your home decoration. You can work out more patterns for you candle brand!

This classic 10 ounce glass tumbler is a fantastic choice for high end scented poured candles. Set up as an aromatherapy cup for the home or wedding party or as a vase for the wedding centerpiece.