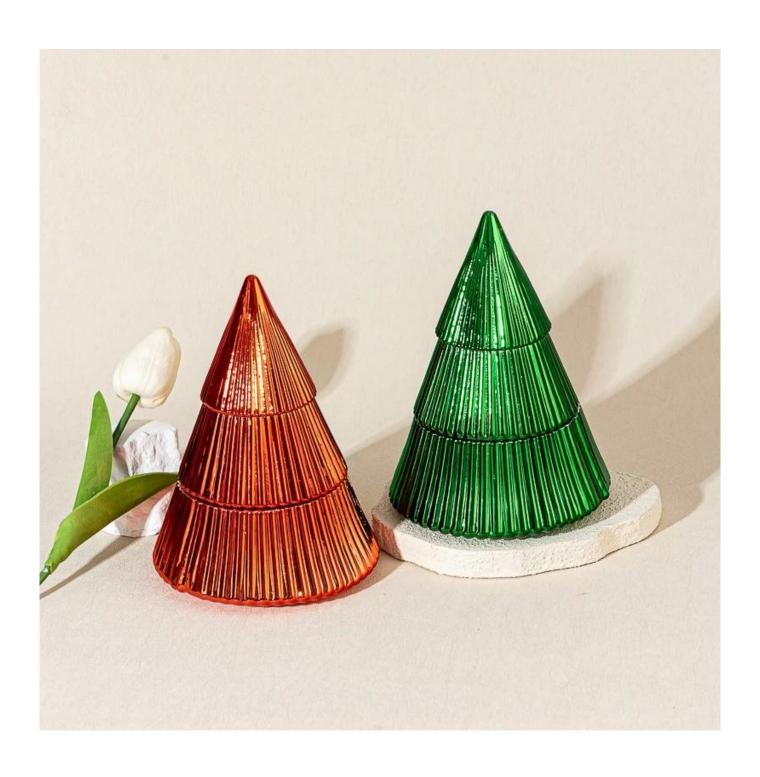

With a gorgeous, crystal clear glass composition, Beautiful craftsmanship and fine glassware go hand-in-hand, and no vessel demonstrates that more eloquently than this glass candle jar. Keep your candles in a container that they deserve, and provide a pretty presentation to your customers.

This youthful and vigorous <u>glass candle jars</u> provide various choice. No matter as candle jar, or as storage jar, It can bring warmth and happiness to your life, customize pattern jars provide you more choices that matches

with your home decoration. You can work out more patterns for you candle brand!

This classic 10 ounce glass tumbler is a fantastic choice for high end scented poured candles. Set up as an aromatherapy cup for the home or wedding party or as a vase for the wedding centerpiece.

# WIDE RANGE OF APPLICATION

Suitable for: home life/coffee shop/restaurant/wedding/party/Christmas etc