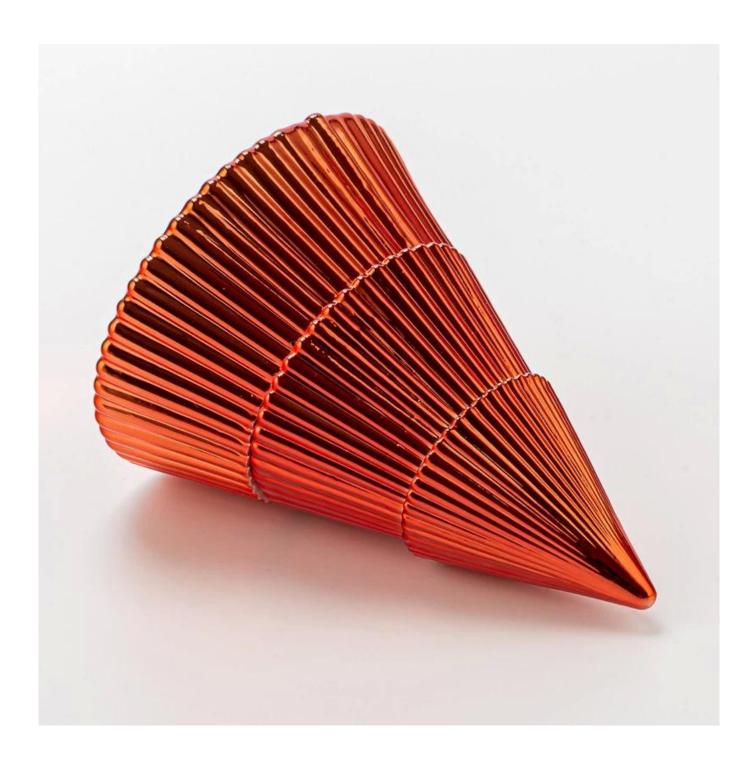

With a gorgeous, crystal clear glass composition, Beautiful craftsmanship and fine glassware go hand-in-hand, and no vessel demonstrates that more eloquently than this glass candle jar. Keep your candles in a container that they deserve, and provide a pretty presentation to your customers.

This youthful and vigorous <u>glass candle jars</u> provide various choice. No matter as candle jar, or as storage jar, It can bring warmth and happiness to your life, customize pattern jars provide you more choices that matches

with your home decoration. You can work out more patterns for you candle brand!

This classic 10 ounce glass tumbler is a fantastic choice for high end scented poured candles. Set up as an aromatherapy cup for the home or wedding party or as a vase for the wedding centerpiece.