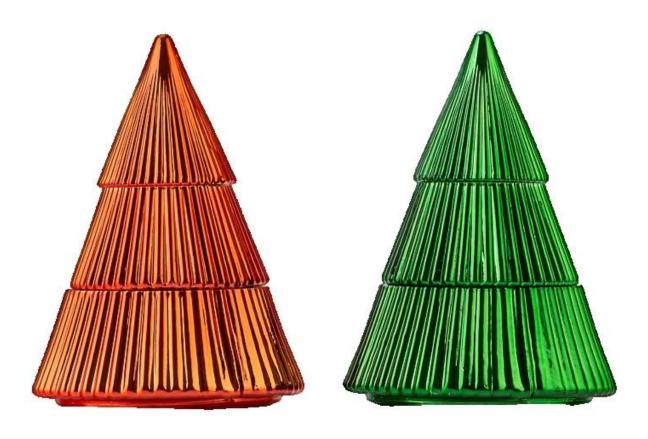

With a gorgeous, crystal clear glass composition, Beautiful craftsmanship and fine glassware go hand-in-hand, and no vessel demonstrates that more eloquently than this glass candle jar. Keep your candles in a container that they deserve, and provide a pretty presentation to your customers.

This youthful and vigorous <u>glass candle jars</u> provide various choice. No matter as candle jar, or as storage jar, It can bring warmth and happiness to your life, customize pattern jars provide you more choices that matches

with your home decoration. You can work out more patterns for you candle brand!

This classic 10 ounce glass tumbler is a fantastic choice for high end scented poured candles. Set up as an aromatherapy cup for the home or wedding party or as a vase for the wedding centerpiece.