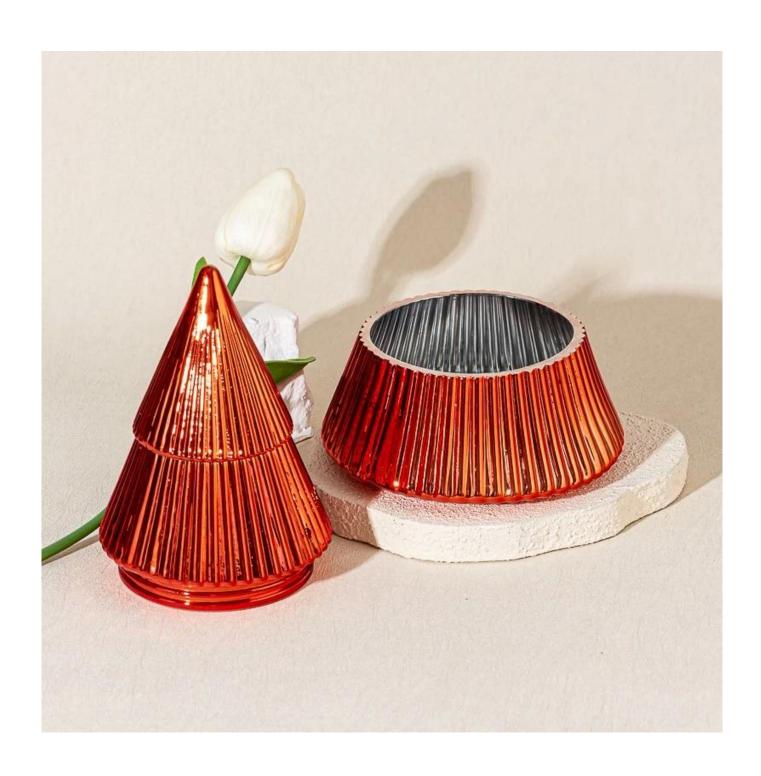

With a gorgeous, crystal clear glass composition, Beautiful craftsmanship and fine glassware go hand-in-hand, and no vessel demonstrates that more eloquently than this glass candle jar. Keep your candles in a container that they deserve, and provide a pretty presentation to your customers.

This youthful and vigorous <u>glass candle jars</u> provide various choice. No matter as candle jar, or as storage jar, It can bring warmth and happiness to your life, customize pattern jars provide you more choices that matches

with your home decoration. You can work out more patterns for you candle brand!

This classic 10 ounce glass tumbler is a fantastic choice for high end scented poured candles. Set up as an aromatherapy cup for the home or wedding party or as a vase for the wedding centerpiece.

# WIDE RANGE OF APPLICATION

Suitable for: home life/coffee shop/restaurant/wedding/party/Christmas etc