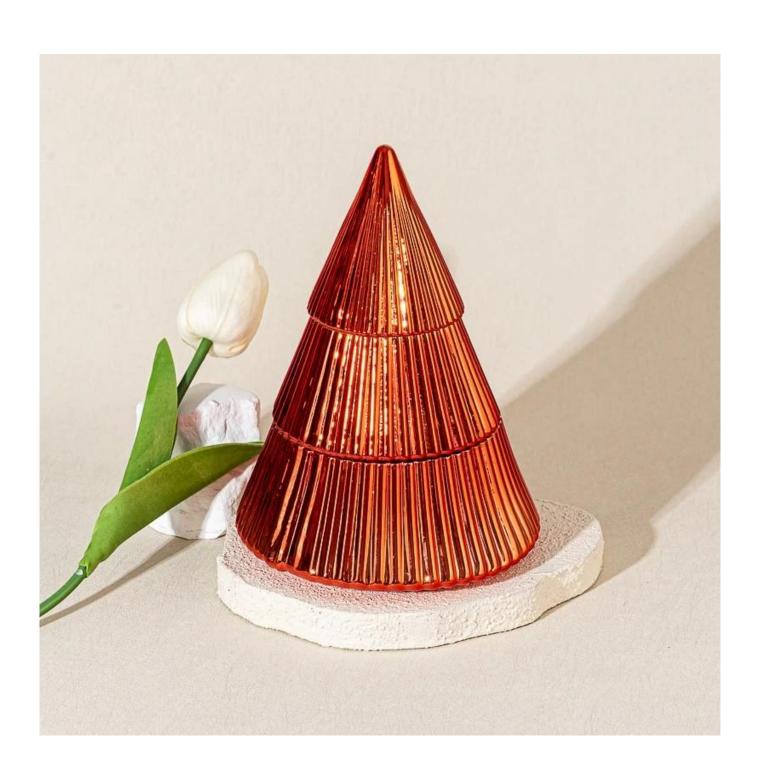

With a gorgeous, crystal clear glass composition, Beautiful craftsmanship and fine glassware go hand-in-hand, and no vessel demonstrates that more eloquently than this glass candle jar. Keep your candles in a container that they deserve, and provide a pretty presentation to your customers.

This youthful and vigorous <u>glass candle jars</u> provide various choice. No matter as candle jar, or as storage jar, It can bring warmth and happiness to your life, customize pattern jars provide you more choices that matches

with your home decoration. You can work out more patterns for you candle brand!

This classic 10 ounce glass tumbler is a fantastic choice for high end scented poured candles. Set up as an aromatherapy cup for the home or wedding party or as a vase for the wedding centerpiece.

# WIDE RANGE OF APPLICATION

Suitable for: home life/coffee shop/restaurant/wedding/party/Christmas etc