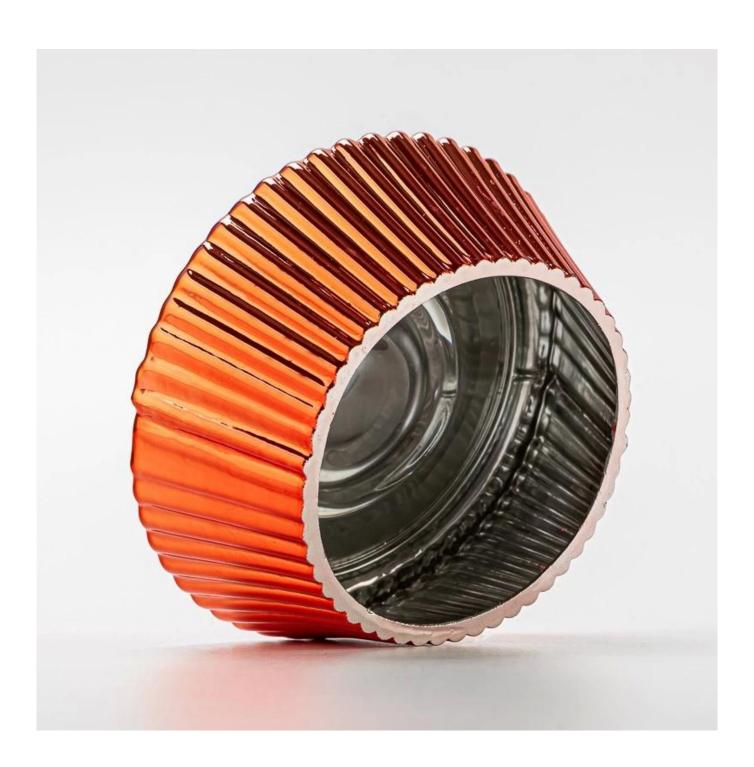

With a gorgeous, crystal clear glass composition, Beautiful craftsmanship and fine glassware go hand-in-hand, and no vessel demonstrates that more eloquently than this glass candle jar. Keep your candles in a container that they deserve, and provide a pretty presentation to your customers.

This youthful and vigorous <u>glass candle jars</u> provide various choice. No matter as candle jar, or as storage jar, It can bring warmth and happiness to your life, customize pattern jars provide you more choices that matches

with your home decoration. You can work out more patterns for you candle brand!

This classic 10 ounce glass tumbler is a fantastic choice for high end scented poured candles. Set up as an aromatherapy cup for the home or wedding party or as a vase for the wedding centerpiece.