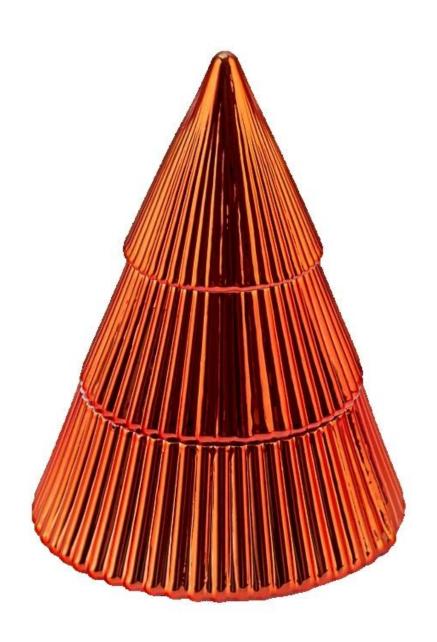

With a gorgeous, crystal clear glass composition, Beautiful craftsmanship and fine glassware go hand-in-hand, and no vessel demonstrates that more eloquently than this glass candle jar. Keep your candles in a container that they deserve, and provide a pretty presentation to your customers.

This youthful and vigorous <u>glass candle jars</u> provide various choice. No matter as candle jar, or as storage jar, It can bring warmth and happiness to your life, customize pattern jars provide you more choices that matches

with your home decoration. You can work out more patterns for you candle brand!

This classic 10 ounce glass tumbler is a fantastic choice for high end scented poured candles. Set up as an aromatherapy cup for the home or wedding party or as a vase for the wedding centerpiece.