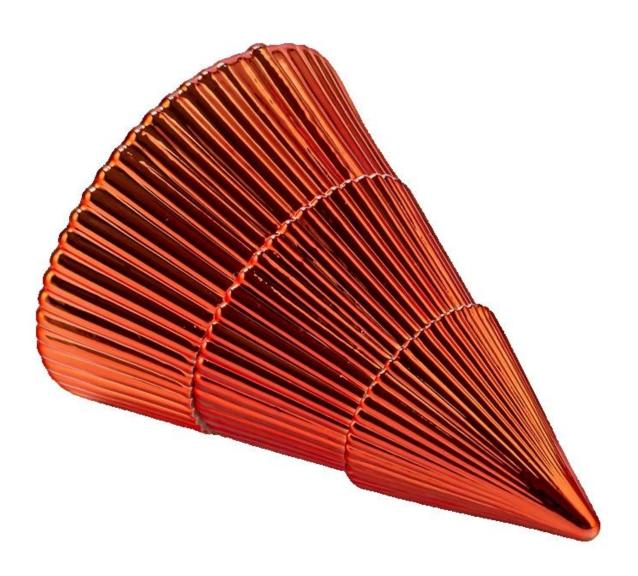

With a gorgeous, crystal clear glass composition, Beautiful craftsmanship and fine glassware go hand-in-hand, and no vessel demonstrates that more eloquently than this glass candle jar. Keep your candles in a container that they deserve, and provide a pretty presentation to your customers.

This youthful and vigorous <u>glass candle jars</u> provide various choice. No matter as candle jar, or as storage jar, It can bring warmth and happiness to your life, customize pattern jars provide you more choices that matches

with your home decoration. You can work out more patterns for you candle brand!

This classic 10 ounce glass tumbler is a fantastic choice for high end scented poured candles. Set up as an aromatherapy cup for the home or wedding party or as a vase for the wedding centerpiece.