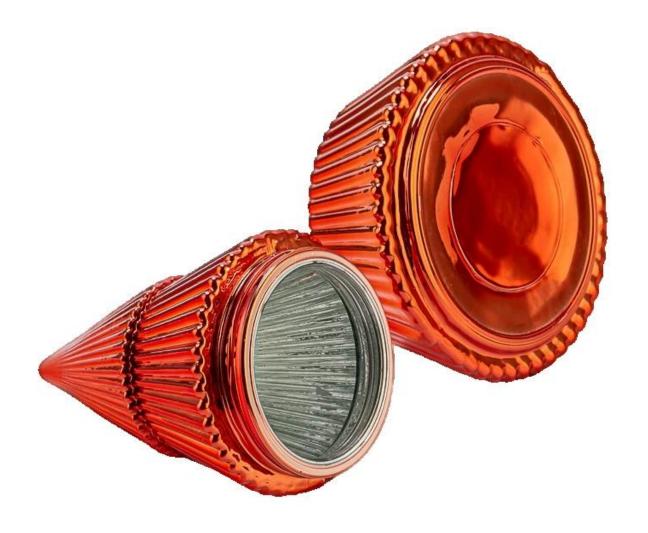

With a gorgeous, crystal clear glass composition, Beautiful craftsmanship and fine glassware go hand-in-hand, and no vessel demonstrates that more eloquently than this glass candle jar. Keep your candles in a container that they deserve, and provide a pretty presentation to your customers.

This youthful and vigorous <u>glass candle jars</u> provide various choice. No matter as candle jar, or as storage jar, It can bring warmth and happiness to your life, customize pattern jars provide you more choices that matches

with your home decoration. You can work out more patterns for you candle brand!

This classic 10 ounce glass tumbler is a fantastic choice for high end scented poured candles. Set up as an aromatherapy cup for the home or wedding party or as a vase for the wedding centerpiece.