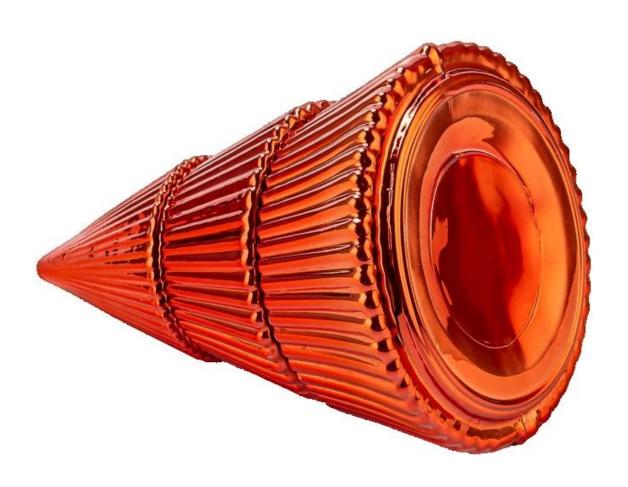

With a gorgeous, crystal clear glass composition, Beautiful craftsmanship and fine glassware go hand-in-hand, and no vessel demonstrates that more eloquently than this glass candle jar. Keep your candles in a container that they deserve, and provide a pretty presentation to your customers.

This youthful and vigorous <u>glass candle jars</u> provide various choice. No matter as candle jar, or as storage jar, It can bring warmth and happiness to your life, customize pattern jars provide you more choices that matches

with your home decoration. You can work out more patterns for you candle brand!

This classic 10 ounce glass tumbler is a fantastic choice for high end scented poured candles. Set up as an aromatherapy cup for the home or wedding party or as a vase for the wedding centerpiece.