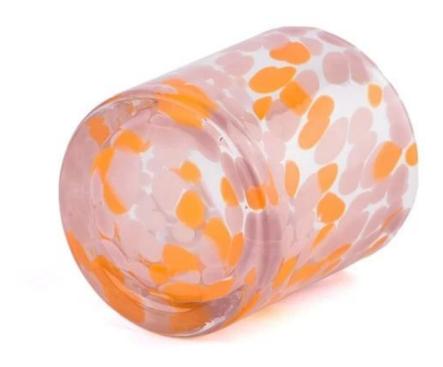

With a gorgeous, crystal clear glass composition, Beautiful craftsmanship and fine glassware go hand-in-hand, and no vessel demonstrates that

more eloquently than this glass candle jar. Keep your candles in a container that they deserve, and provide a pretty presentation to your customers.

This youthful and vigorous <u>glass candle jars</u> provide various choice. No matter as candle jar, or as storage jar, It can bring warmth and happiness to your life, customize pattern jars provide you more choices that matches with your home decoration. You can work out more patterns for you candle brand!