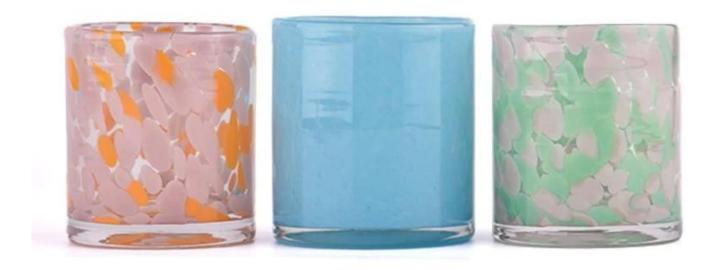

With a gorgeous, crystal clear glass composition, Beautiful craftsmanship and fine glassware go hand-in-hand, and no vessel demonstrates that

more eloquently than this glass candle jar. Keep your candles in a container that they deserve, and provide a pretty presentation to your customers.

This youthful and vigorous <u>glass candle jars</u> provide various choice. No matter as candle jar, or as storage jar, It can bring warmth and happiness to your life, customize pattern jars provide you more choices that matches with your home decoration. You can work out more patterns for you candle brand!