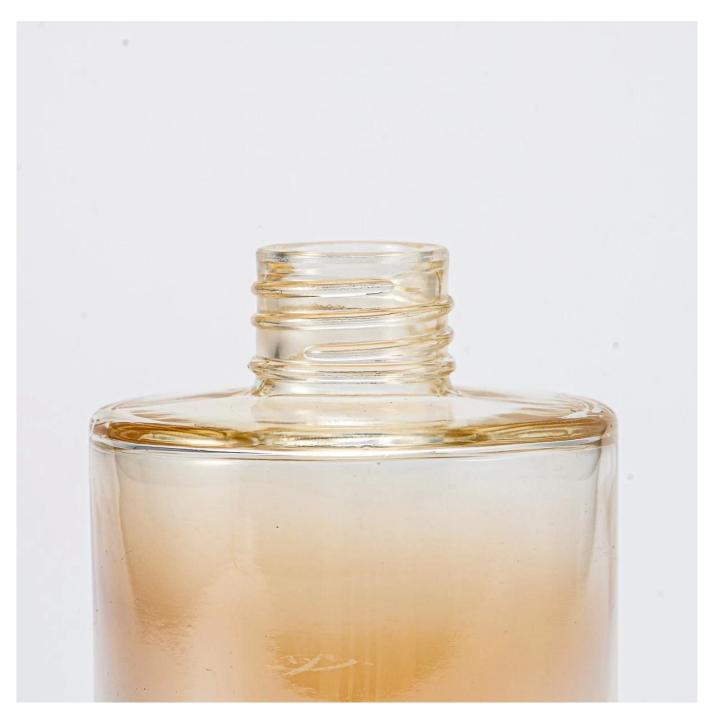

### product description

| Name              | 200ml gradient color glass bottle wholesale                                                          |
|-------------------|------------------------------------------------------------------------------------------------------|
| Sample time       | 1. 5 days if there is glass shape and size<br>2. 15 days, if you need new shapes and sizes glass     |
| Measure           | Item No:SGHY24121603 Top dia: 26.5 mm Bottom dia: 72 mm Height: 97 mm Weight: 201 g Capacity: 197 ml |
| Packing           | Normal packing, Individual gift box, PVC box, window box, color box, white box, etc                  |
| Delivery<br>time  | Within 35 days after the sample and order confirmed                                                  |
| Payment<br>term   | 30% deposit by T/T in advance and the balance against the copy of B/L                                |
| Shipment          | By sea,by air,by Express and your shipping agent is acceptable                                       |
| Usage<br>Occasion | Home decor,Wedding Decoration,Wedding Favors,Decoration enhancement,                                 |

With a gorgeous, crystal clear glass composition, Beautiful craftsmanship and fine glassware go hand-in-hand, and no vessel demonstrates that more eloquently than this glass candle jar. Keep your candles in a container that they deserve, and provide a pretty presentation to your

#### customers.

This youthful and vigorous <u>glass candle jars</u> provide various choice. No matter as candle jar, or as storage jar, It can bring warmth and happiness to your life, customize pattern jars provide you more choices that matches with your home decoration. You can work out more patterns for you candle brand!