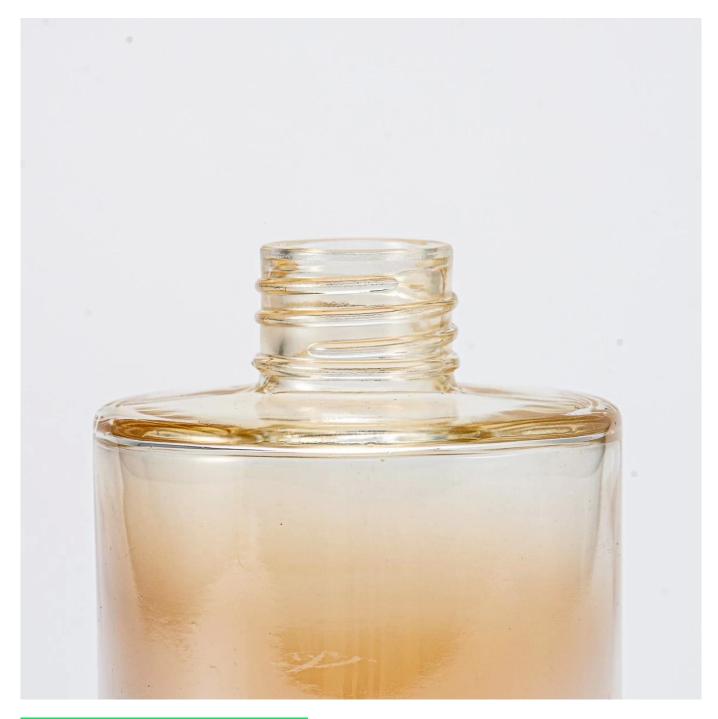

### product description

| Name              | 200ml gradient color glass bottle wholesale                                                          |
|-------------------|------------------------------------------------------------------------------------------------------|
| Sample time       | 1. 5 days if there is glass shape and size<br>2. 15 days, if you need new shapes and sizes glass     |
| Measure           | Item No:SGHY24121603 Top dia: 26.5 mm Bottom dia: 72 mm Height: 97 mm Weight: 201 g Capacity: 197 ml |
| Packing           | Normal packing, Individual gift box, PVC box, window box, color box, white box, etc                  |
| Delivery<br>time  | Within 35 days after the sample and order confirmed                                                  |
| Payment<br>term   | 30% deposit by T/T in advance and the balance against the copy of B/L                                |
| Shipment          | By sea,by air,by Express and your shipping agent is acceptable                                       |
| Usage<br>Occasion | Home decor,Wedding Decoration,Wedding Favors,Decoration enhancement,                                 |

With a gorgeous, crystal clear glass composition, Beautiful craftsmanship and fine glassware go hand-in-hand, and no vessel demonstrates that more eloquently than this glass candle jar. Keep your candles in a container that they deserve, and provide a pretty presentation to your

#### customers.

This youthful and vigorous <u>glass candle jars</u> provide various choice. No matter as candle jar, or as storage jar, It can bring warmth and happiness to your life, customize pattern jars provide you more choices that matches with your home decoration. You can work out more patterns for you candle brand!