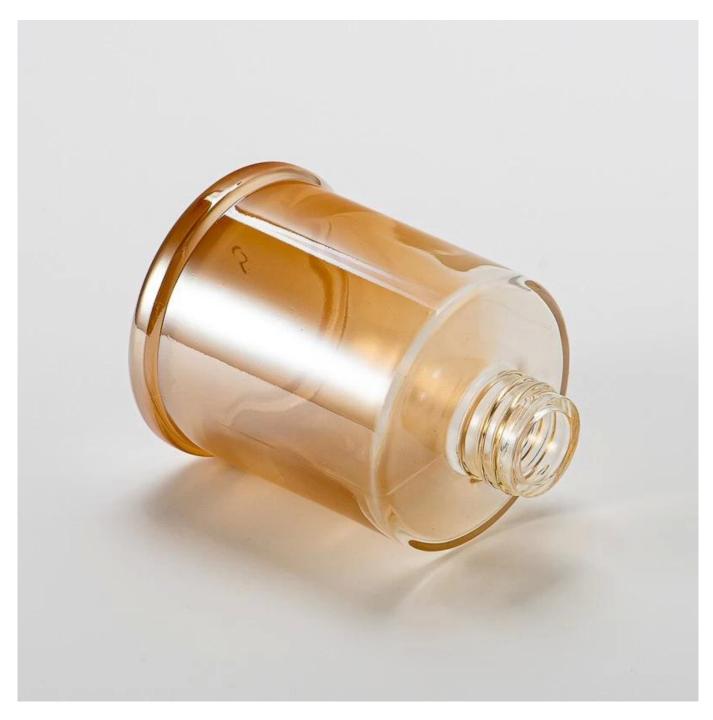

### product description

| Name              | 200ml gradient color glass bottle wholesale                                                          |
|-------------------|------------------------------------------------------------------------------------------------------|
| Sample time       | 1. 5 days if there is glass shape and size<br>2. 15 days, if you need new shapes and sizes glass     |
| Measure           | Item No:SGHY24121603 Top dia: 26.5 mm Bottom dia: 72 mm Height: 97 mm Weight: 201 g Capacity: 197 ml |
| Packing           | Normal packing, Individual gift box, PVC box, window box, color box, white box, etc                  |
| Delivery<br>time  | Within 35 days after the sample and order confirmed                                                  |
| Payment<br>term   | 30% deposit by T/T in advance and the balance against the copy of B/L                                |
| Shipment          | By sea,by air,by Express and your shipping agent is acceptable                                       |
| Usage<br>Occasion | Home decor,Wedding Decoration,Wedding Favors,Decoration enhancement,                                 |

With a gorgeous, crystal clear glass composition, Beautiful craftsmanship and fine glassware go hand-in-hand, and no vessel demonstrates that more eloquently than this glass candle jar. Keep your candles in a container that they deserve, and provide a pretty presentation to your

#### customers.

This youthful and vigorous <u>glass candle jars</u> provide various choice. No matter as candle jar, or as storage jar, It can bring warmth and happiness to your life, customize pattern jars provide you more choices that matches with your home decoration. You can work out more patterns for you candle brand!