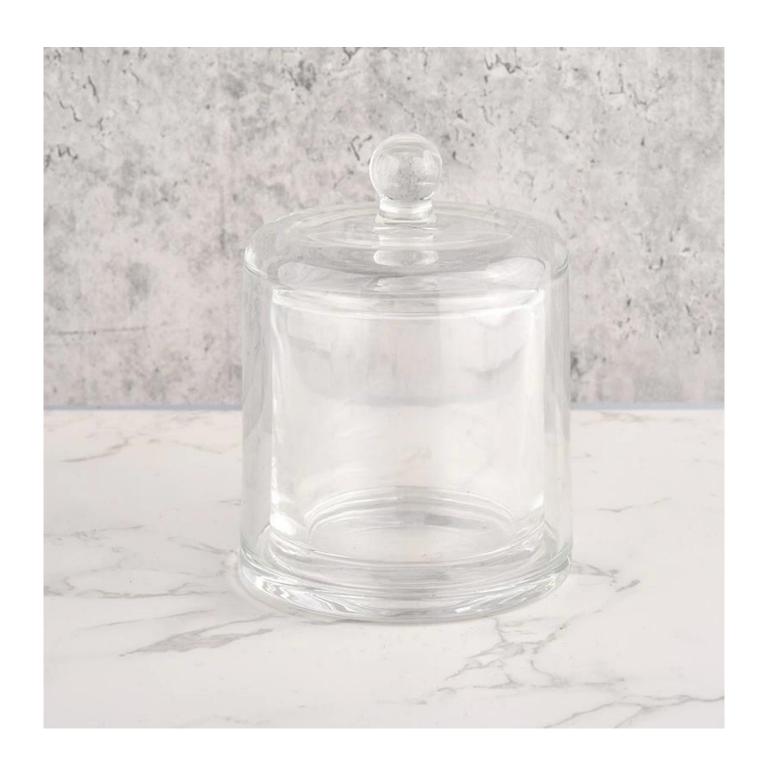

## 200ml glass candle jar with dome aromatherapy bell jar

### **Product Description**

| product |
|---------|
| name    |

200ml glass candle jar with dome aromatherapy bell jar

| Sample time       | <ul><li>1. 5 days if there is glass shape and size</li><li>2. 15 days, if you need new shapes and sizes glass</li></ul>                                        |
|-------------------|----------------------------------------------------------------------------------------------------------------------------------------------------------------|
| Measure           | Item No.:SGYH22031102 Jar: Top dia: 71mm Bottom dia: 89mm Height: 79mm Weight: 307g Capacity: 200ml Lid: dia: 89mm Height: 111mm Weight: 325g MOQ: 3000 pieces |
| Packing           | Normal packing,Individual gift box, PVC box, window box, color box, white box, etc                                                                             |
| Delivery<br>time  | Within 35 days after the sample and order confirmed                                                                                                            |
| Payment<br>term   | 30% deposit by T/T in advance and the balance against the copy of B/L                                                                                          |
| Shipment          | By sea,by air,by Express and your shipping agent is acceptable                                                                                                 |
| Usage<br>Occasion | Home decor,Wedding Decoration,Wedding Favors,Decoration enhancement,                                                                                           |