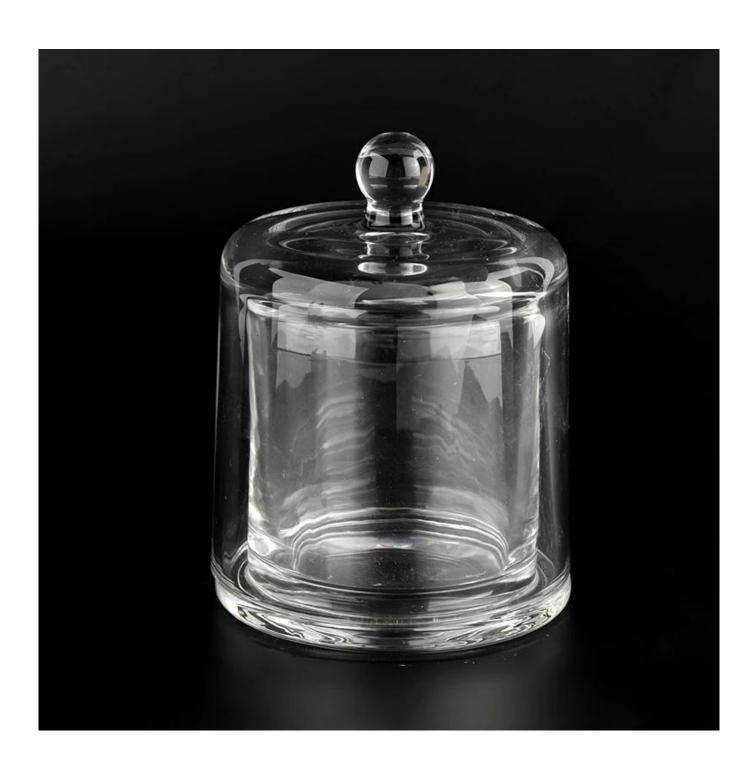

## 200ml glass candle jar with dome aromatherapy bell jar

### **Product Description**

| product |
|---------|
| name    |

200ml glass candle jar with dome aromatherapy bell jar

| Sample time       | <ul><li>1. 5 days if there is glass shape and size</li><li>2. 15 days, if you need new shapes and sizes glass</li></ul>                                        |
|-------------------|----------------------------------------------------------------------------------------------------------------------------------------------------------------|
| Measure           | Item No.:SGYH22031102 Jar: Top dia: 71mm Bottom dia: 89mm Height: 79mm Weight: 307g Capacity: 200ml Lid: dia: 89mm Height: 111mm Weight: 325g MOQ: 3000 pieces |
| Packing           | Normal packing,Individual gift box, PVC box, window box, color box, white box, etc                                                                             |
| Delivery<br>time  | Within 35 days after the sample and order confirmed                                                                                                            |
| Payment<br>term   | 30% deposit by T/T in advance and the balance against the copy of B/L                                                                                          |
| Shipment          | By sea,by air,by Express and your shipping agent is acceptable                                                                                                 |
| Usage<br>Occasion | Home decor,Wedding Decoration,Wedding Favors,Decoration enhancement,                                                                                           |