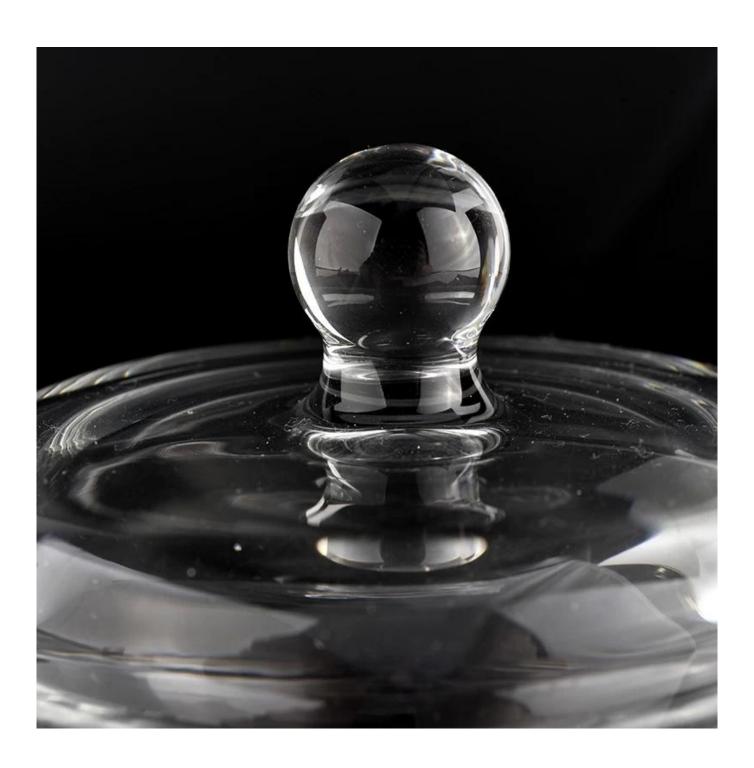

## 200ml glass candle jar with dome aromatherapy bell jar

### **Product Description**

| product |
|---------|
| name    |

200ml glass candle jar with dome aromatherapy bell jar

| Sample time       | <ul><li>1. 5 days if there is glass shape and size</li><li>2. 15 days, if you need new shapes and sizes glass</li></ul>                                        |
|-------------------|----------------------------------------------------------------------------------------------------------------------------------------------------------------|
| Measure           | Item No.:SGYH22031102 Jar: Top dia: 71mm Bottom dia: 89mm Height: 79mm Weight: 307g Capacity: 200ml Lid: dia: 89mm Height: 111mm Weight: 325g MOQ: 3000 pieces |
| Packing           | Normal packing,Individual gift box, PVC box, window box, color box, white box, etc                                                                             |
| Delivery<br>time  | Within 35 days after the sample and order confirmed                                                                                                            |
| Payment<br>term   | 30% deposit by T/T in advance and the balance against the copy of B/L                                                                                          |
| Shipment          | By sea,by air,by Express and your shipping agent is acceptable                                                                                                 |
| Usage<br>Occasion | Home decor,Wedding Decoration,Wedding Favors,Decoration enhancement,                                                                                           |