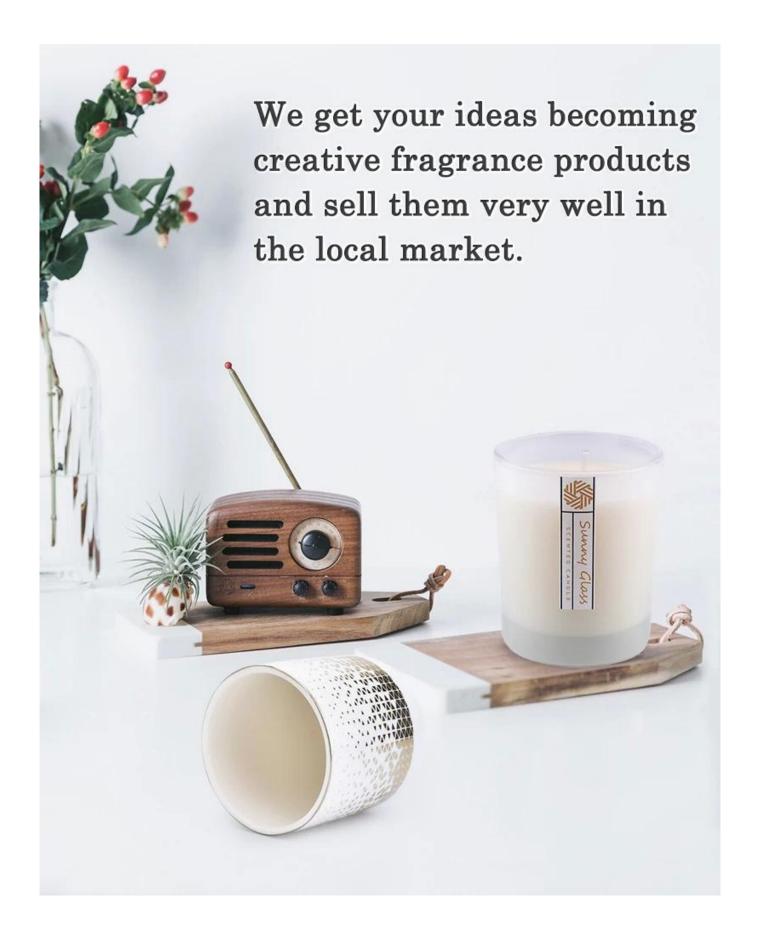

## 200ml glass candle jar with dome aromatherapy bell jar

### **Product Description**

| product |
|---------|
| name    |

200ml glass candle jar with dome aromatherapy bell jar

| Sample time       | <ul><li>1. 5 days if there is glass shape and size</li><li>2. 15 days, if you need new shapes and sizes glass</li></ul>                                        |
|-------------------|----------------------------------------------------------------------------------------------------------------------------------------------------------------|
| Measure           | Item No.:SGYH22031102 Jar: Top dia: 71mm Bottom dia: 89mm Height: 79mm Weight: 307g Capacity: 200ml Lid: dia: 89mm Height: 111mm Weight: 325g MOQ: 3000 pieces |
| Packing           | Normal packing,Individual gift box, PVC box, window box, color box, white box, etc                                                                             |
| Delivery<br>time  | Within 35 days after the sample and order confirmed                                                                                                            |
| Payment<br>term   | 30% deposit by T/T in advance and the balance against the copy of B/L                                                                                          |
| Shipment          | By sea,by air,by Express and your shipping agent is acceptable                                                                                                 |
| Usage<br>Occasion | Home decor,Wedding Decoration,Wedding Favors,Decoration enhancement,                                                                                           |