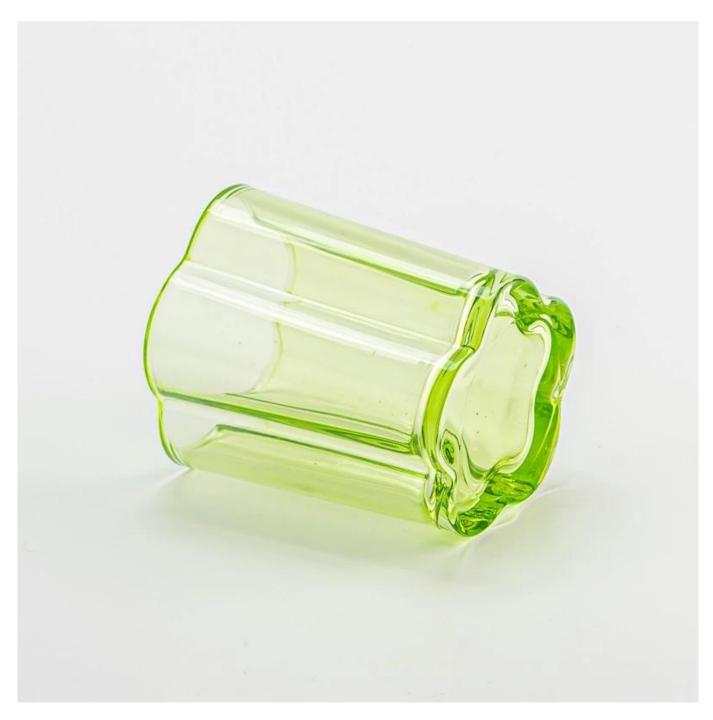

With a gorgeous, crystal clear glass composition, Beautiful craftsmanship and fine glassware go hand-in-hand, and no vessel demonstrates that more eloquently than this glass candle jar. Keep your candles in a container that they deserve, and provide a pretty presentation to your customers.

This youthful and vigorous <u>glass candle jars</u> provide various choice. No matter as candle jar, or as storage jar, It can bring warmth and happiness to your life, customize pattern jars provide you more choices that matches with your home decoration. You can work out more patterns for you candle brand!

This classic 10 ounce glass tumbler is a fantastic choice for high end scented poured candles. Set up as an aromatherapy cup for the home or wedding party or as a vase for the wedding centerpiece.