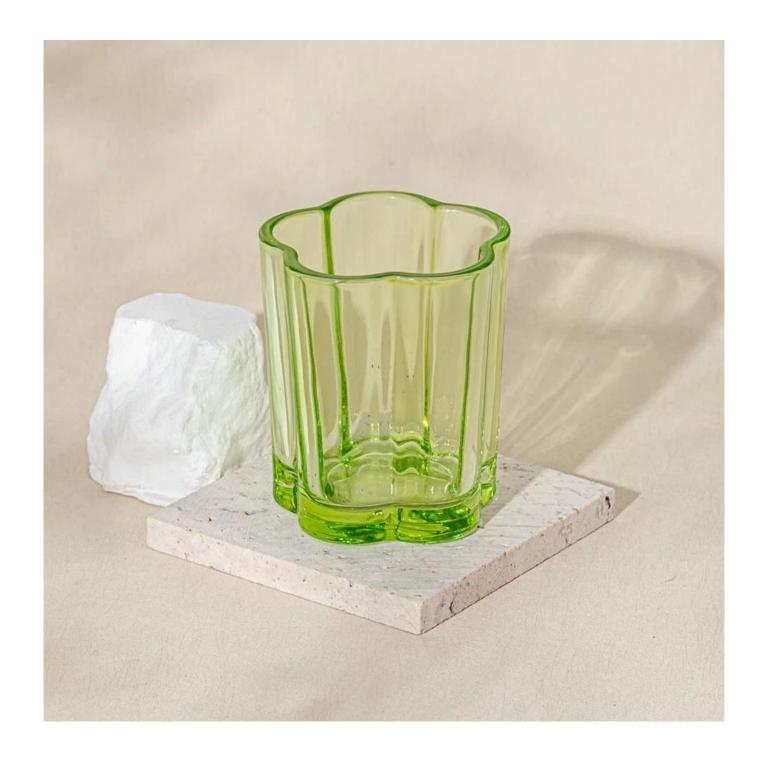

With a gorgeous, crystal clear glass composition, Beautiful craftsmanship and fine glassware go hand-in-hand, and no vessel demonstrates that more eloquently than this glass candle jar. Keep your candles in a container that they deserve, and provide a pretty presentation to your customers.

This youthful and vigorous <u>glass candle jars</u> provide various choice. No matter as candle jar, or as storage jar, It can bring warmth and happiness to your life, customize pattern jars provide you more choices that matches with your home decoration. You can work out more patterns for you candle brand!

This classic 10 ounce glass tumbler is a fantastic choice for high end scented poured candles. Set up as an aromatherapy cup for the home or wedding party or as a vase for the wedding centerpiece.