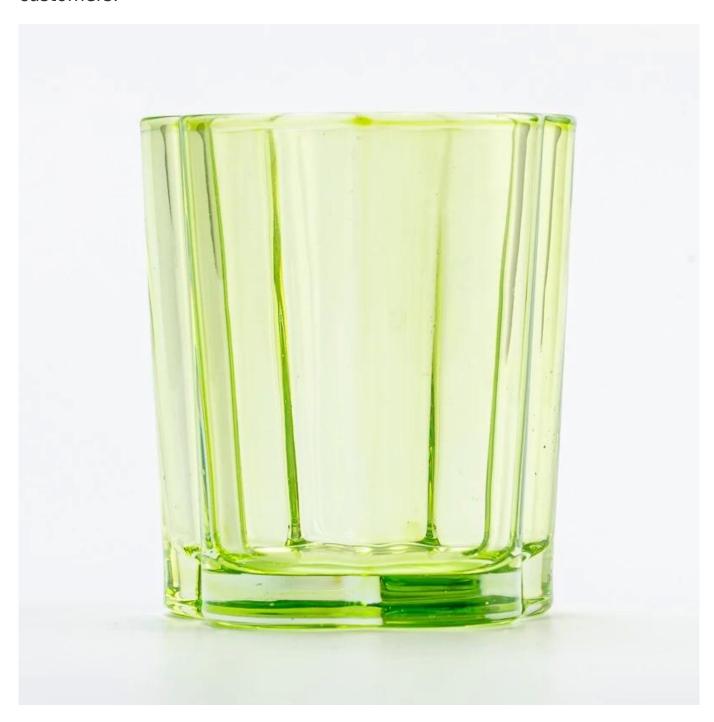

With a gorgeous, crystal clear glass composition, Beautiful craftsmanship and fine glassware go hand-in-hand, and no vessel demonstrates that more eloquently than this glass candle jar. Keep your candles in a container that they deserve, and provide a pretty presentation to your customers.

This youthful and vigorous <u>glass candle jars</u> provide various choice. No matter as candle jar, or as storage jar, It can bring warmth and happiness to your life, customize pattern jars provide you more choices that matches with your home decoration. You can work out more patterns for you candle brand!

This classic 10 ounce glass tumbler is a fantastic choice for high end scented poured candles. Set up as an aromatherapy cup for the home or wedding party or as a vase for the wedding centerpiece.