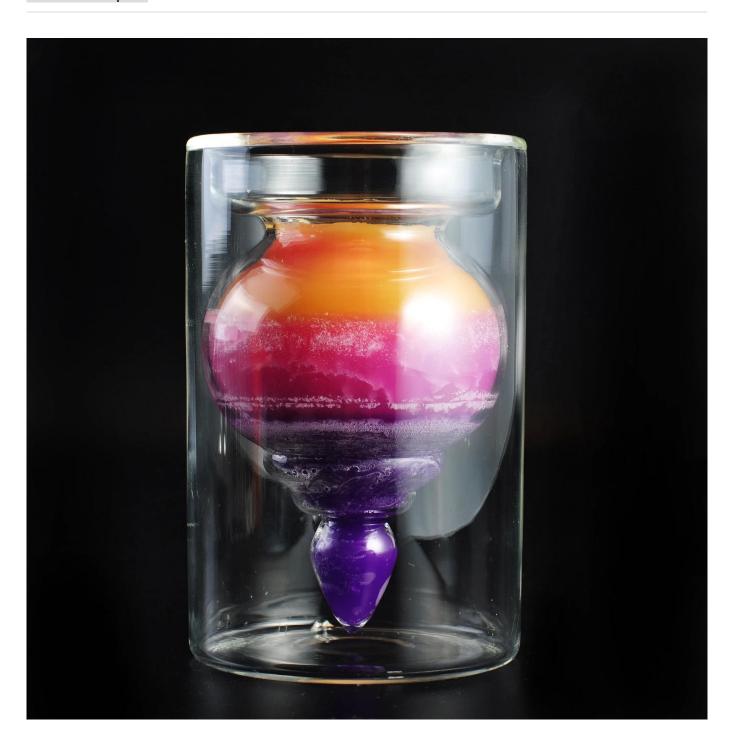

# Wholesales oil perfume reed glass fragrance diffuser bottles

Top dia:90mm Bottom dia:90mm Height:140mm Weight:304g Capacity:218ml

Glass Diffuser Bottle

**Bathroom Accessories** 

**Company Information** 