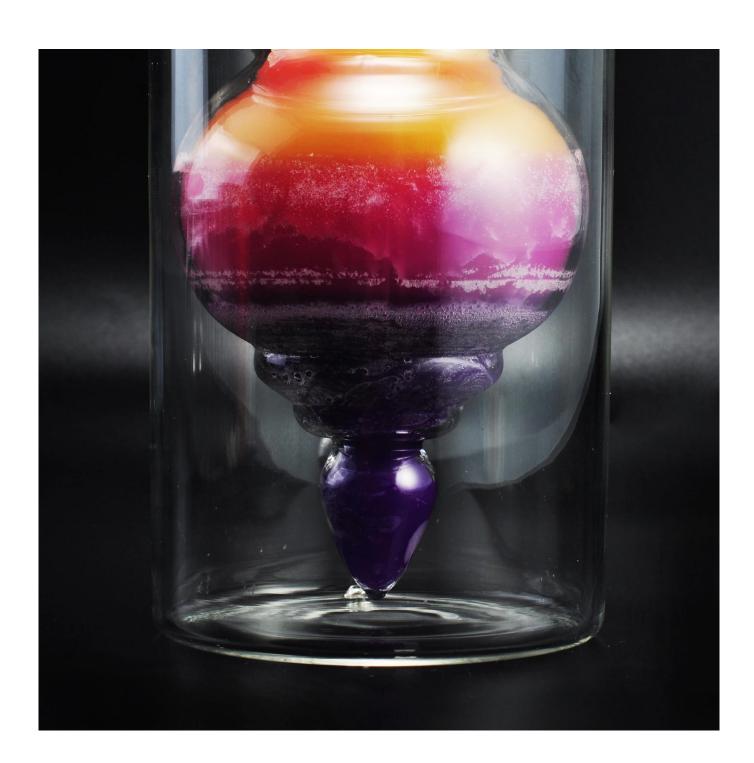

# Wholesales oil perfume reed glass fragrance diffuser bottles

Top dia:90mm Bottom dia:90mm Height:140mm Weight:304g Capacity:218ml

Glass Diffuser Bottle

**Bathroom Accessories** 

**Company Information** 