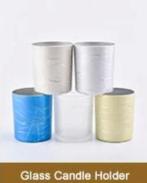

# Wholesales oil perfume reed glass fragrance diffuser bottles

Top dia:90mm Bottom dia:90mm Height:140mm Weight:304g Capacity:218ml

## **Product Description**











**Main Products** 

# MAIN PRODUCTS

Shenzhen Sunny Glassware Co., Ltd.

Sunny keep engaged in various of candle holder, bathroom accessories, perfume&diffuser bottles, borosilicate glass and related accessories.







Ceramic Diffuser Bottle

Glass Diffuser Bottle

**Bathroom Accessories** 









**Company Information** 

# WHY CHOOSE US

Shenzhen Sunny Glassware Co., Ltd.



#### MAXIMUM SUPPLIER

Focusing on luxury fragrance products in the latest 10 years. Sunny Glassware is the supplier of 80% fragrance brands in the United States 26<sup>+</sup>

#### 26 YEARS OF EXPERIENCE

Sunny Group has offered glassware for 20 years with all kinds of products being exported to more than 30 countries and regions



#### **EXCELLENT TEAM**

Award-winning team of designers has won the trust of many upscale brands like NEST Fragrance. The talented design team is unmatched in China



#### HIGH YIELD

The annual quantity and launched speed on new products and designs can be compared with Zara



#### HIGH-QUALITY

Sunny adapts extra six steps for inspection of shipments, No major quality