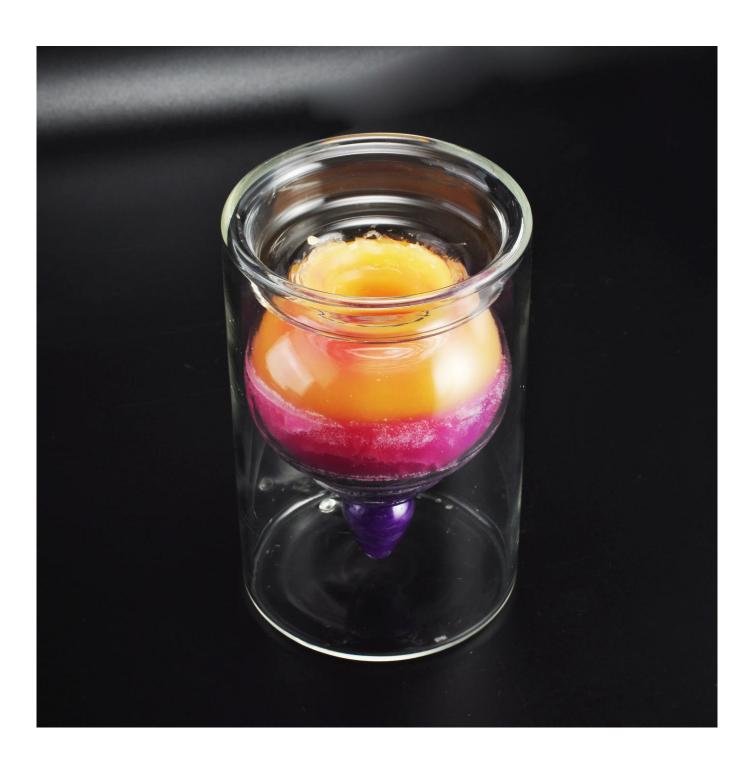

# Wholesales oil perfume reed glass fragrance diffuser bottles

Top dia:90mm Bottom dia:90mm Height:140mm Weight:304g Capacity:218ml

Glass Diffuser Bottle

**Bathroom Accessories** 

**Company Information** 