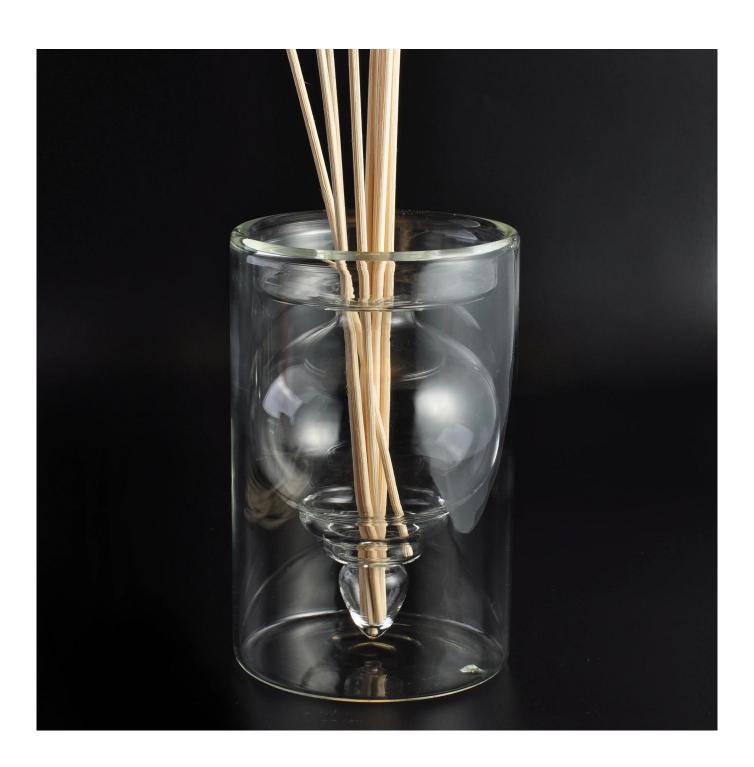

# Wholesales oil perfume reed glass fragrance diffuser bottles

Top dia:90mm Bottom dia:90mm Height:140mm Weight:304g Capacity:218ml

Glass Diffuser Bottle

**Bathroom Accessories** 

**Company Information** 