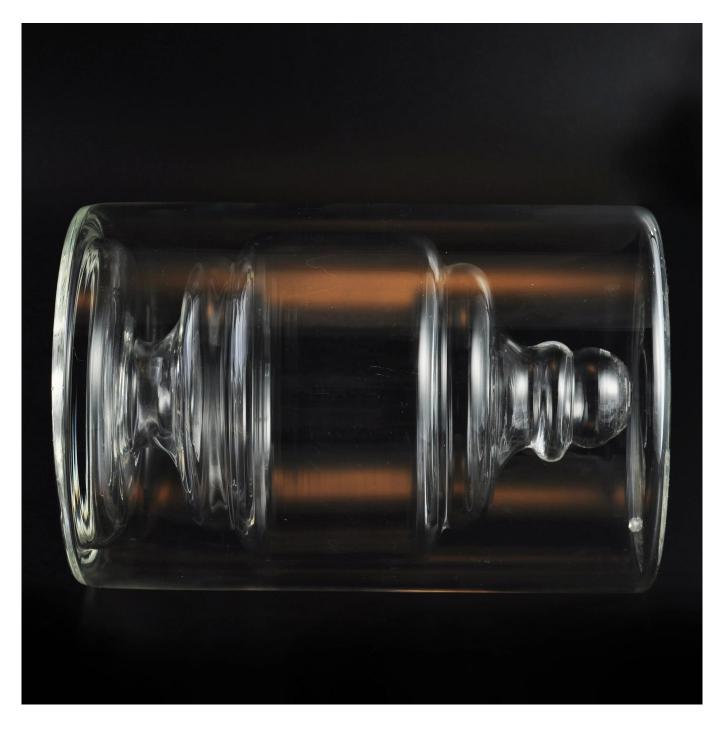

# Wholesales oil perfume reed glass fragrance diffuser bottles

Top dia:90mm Bottom dia:90mm Height:140mm Weight:304g Capacity:218ml