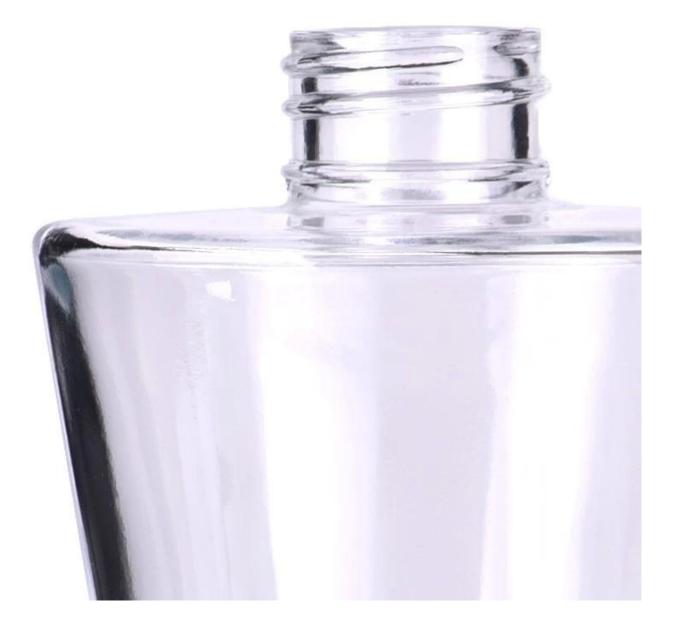

| Measure           | Item:SGYX24071907<br>Top dia: 26.5mm<br>Bottom dia: 42.5 mm<br>Height: 125.7 mm<br>Max dia[]74.5mm<br>Weight: 240g<br>Capacity: 227 ml<br>MOQ:10000pcs |  |  |
|-------------------|--------------------------------------------------------------------------------------------------------------------------------------------------------|--|--|
| Packing           | Normal packing,Individual gift box, PVC box, window box, color box, white box, etc                                                                     |  |  |
| Delivery time     | Within 35 days after the sample and order confirmed                                                                                                    |  |  |
| Payment term      | 30% deposit by T/T in advance and the balance against the copy of B/L                                                                                  |  |  |
| Shipment          | By sea,by air,by Express and your shipping agent is acceptable                                                                                         |  |  |
| Usage<br>Occasion | Home decor,Wedding Decoration,Wedding Favors,Decoration enhancement,                                                                                   |  |  |