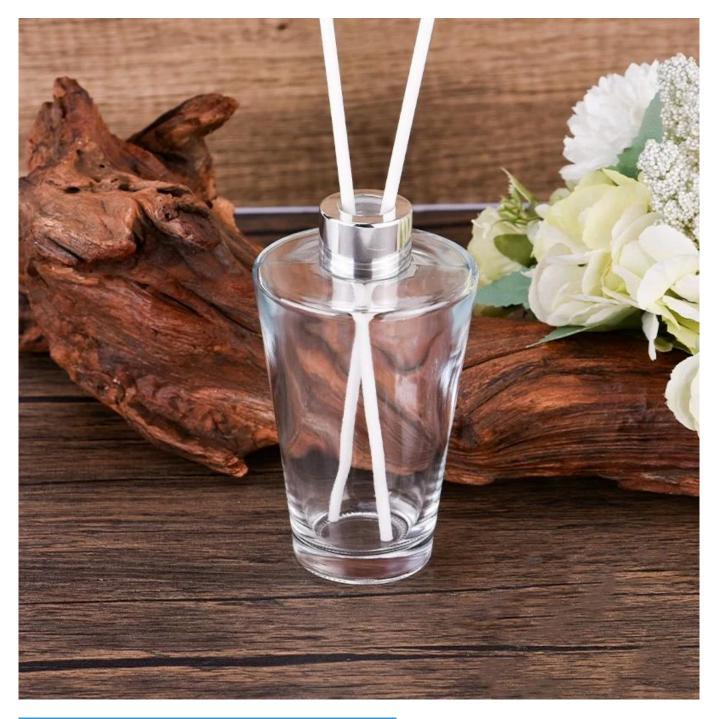

# 200ml Transparent Glass Bottle for Fragrance Diffuser wholesale

Why Choose <u>Sunny Glassware</u>

Upmost dedication to design, never compression on quality

<u>Sunny Glassware</u> strictly protect the customers' designs, all the newly designed items from us haven't been copied in three years.

### **Product Description**

| product name | 200ml Transparent Glass Bottle for Fragrance Diffuser wholesale                                                      |
|--------------|----------------------------------------------------------------------------------------------------------------------|
| Isamnia fima | <ol> <li>5 days if there is glass shape and size</li> <li>15 days, if you need new shapes and sizes glass</li> </ol> |

| Measure           | Item:SGYX24071907<br>Top dia: 26.5mm<br>Bottom dia: 42.5 mm<br>Height: 125.7 mm<br>Max dia[]74.5mm<br>Weight: 240g<br>Capacity: 227 ml<br>MOQ:10000pcs |  |  |
|-------------------|--------------------------------------------------------------------------------------------------------------------------------------------------------|--|--|
| Packing           | Normal packing,Individual gift box, PVC box, window box, color box, white box, etc                                                                     |  |  |
| Delivery time     | Within 35 days after the sample and order confirmed                                                                                                    |  |  |
| Payment term      | 30% deposit by T/T in advance and the balance against the copy of B/L                                                                                  |  |  |
| Shipment          | By sea,by air,by Express and your shipping agent is acceptable                                                                                         |  |  |
| Usage<br>Occasion | Home decor,Wedding Decoration,Wedding Favors,Decoration enhancement,                                                                                   |  |  |