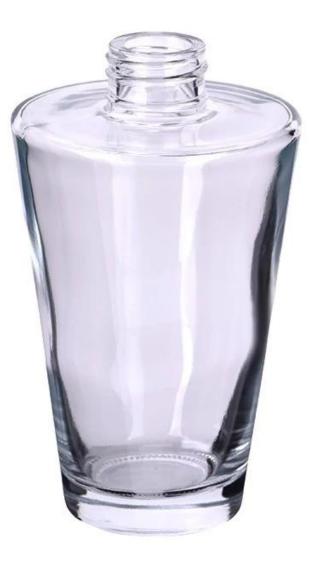

# 200ml Transparent Glass Bottle for Fragrance Diffuser wholesale

Why Choose <u>Sunny Glassware</u>

Upmost dedication to design, never compression on quality

<u>Sunny Glassware</u> strictly protect the customers' designs, all the newly designed items from us haven't been copied in three years.

### **Product Description**

| product name | 200ml Transparent Glass Bottle for Fragrance Diffuser wholesale                                                      |
|--------------|----------------------------------------------------------------------------------------------------------------------|
| Isamnia fima | <ol> <li>5 days if there is glass shape and size</li> <li>15 days, if you need new shapes and sizes glass</li> </ol> |

| Measure           | Item:SGYX24071907<br>Top dia: 26.5mm<br>Bottom dia: 42.5 mm<br>Height: 125.7 mm<br>Max dia[]74.5mm<br>Weight: 240g<br>Capacity: 227 ml<br>MOQ:10000pcs |  |  |
|-------------------|--------------------------------------------------------------------------------------------------------------------------------------------------------|--|--|
| Packing           | Normal packing,Individual gift box, PVC box, window box, color box, white box, etc                                                                     |  |  |
| Delivery time     | Within 35 days after the sample and order confirmed                                                                                                    |  |  |
| Payment term      | 30% deposit by T/T in advance and the balance against the copy of B/L                                                                                  |  |  |
| Shipment          | By sea,by air,by Express and your shipping agent is acceptable                                                                                         |  |  |
| Usage<br>Occasion | Home decor,Wedding Decoration,Wedding Favors,Decoration enhancement,                                                                                   |  |  |