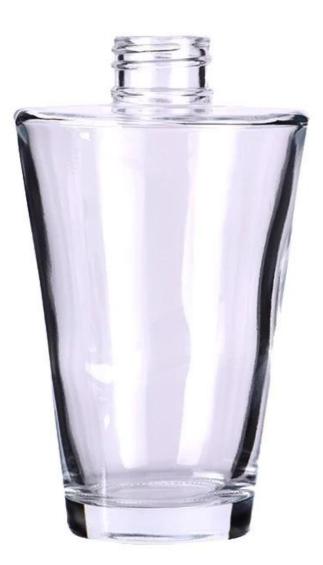

# 200ml Transparent Glass Bottle for Fragrance Diffuser wholesale

Why Choose <u>Sunny Glassware</u>

Upmost dedication to design, never compression on quality

<u>Sunny Glassware</u> strictly protect the customers' designs, all the newly designed items from us haven't been copied in three years.

### **Product Description**

| product name | 200ml Transparent Glass Bottle for Fragrance Diffuser wholesale                                                      |
|--------------|----------------------------------------------------------------------------------------------------------------------|
| Isamnia fima | <ol> <li>5 days if there is glass shape and size</li> <li>15 days, if you need new shapes and sizes glass</li> </ol> |

| Measure           | Item:SGYX24071907<br>Top dia: 26.5mm<br>Bottom dia: 42.5 mm<br>Height: 125.7 mm<br>Max dia[]74.5mm<br>Weight: 240g<br>Capacity: 227 ml<br>MOQ:10000pcs |  |  |
|-------------------|--------------------------------------------------------------------------------------------------------------------------------------------------------|--|--|
| Packing           | Normal packing,Individual gift box, PVC box, window box, color box, white box, etc                                                                     |  |  |
| Delivery time     | Within 35 days after the sample and order confirmed                                                                                                    |  |  |
| Payment term      | 30% deposit by T/T in advance and the balance against the copy of B/L                                                                                  |  |  |
| Shipment          | By sea,by air,by Express and your shipping agent is acceptable                                                                                         |  |  |
| Usage<br>Occasion | Home decor,Wedding Decoration,Wedding Favors,Decoration enhancement,                                                                                   |  |  |