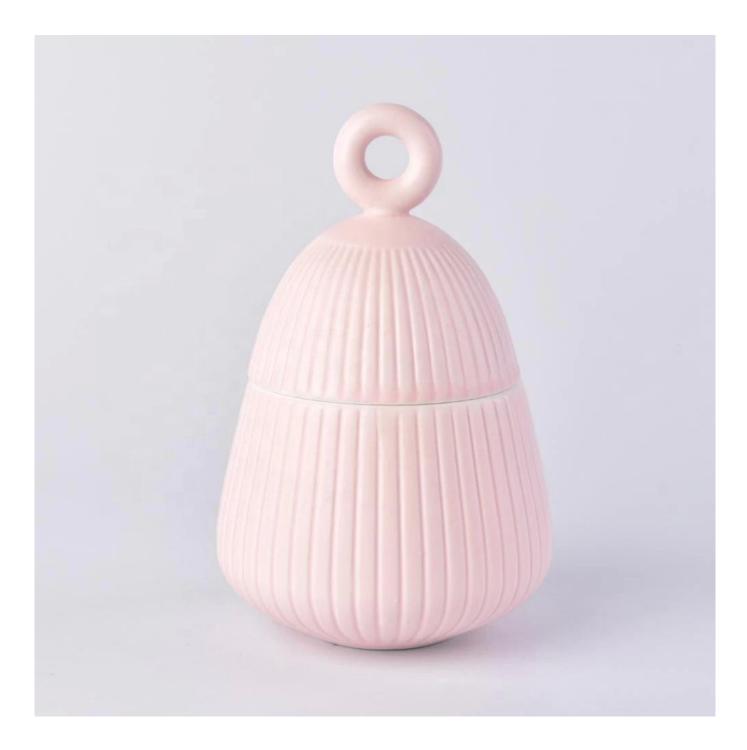

200ml Sunny christmas glazed empty ceramic candle jar with lid

## **Product Description**

Product Size

4oz,6oz,8oz,10oz,12oz,14oz and other dimension are availible

Material