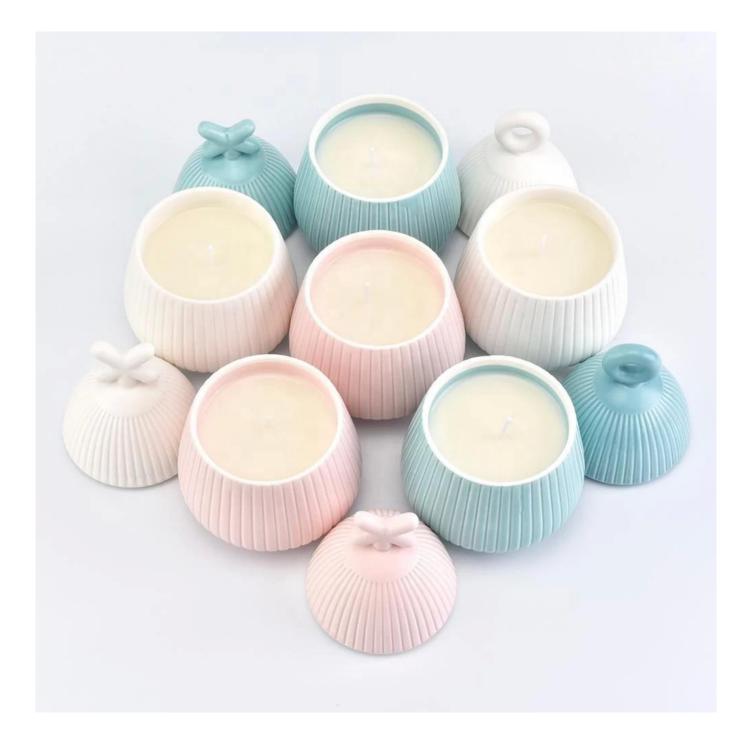

200ml Sunny christmas glazed empty ceramic candle jar with lid

## **Product Description**

Product Size

4oz,6oz,8oz,10oz,12oz,14oz and other dimension are availible

Material