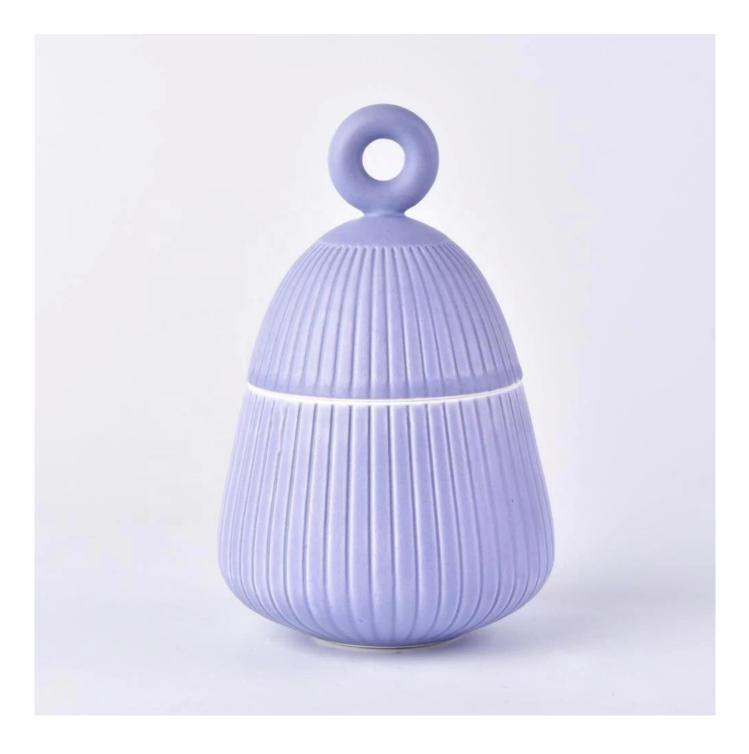

200ml Sunny christmas glazed empty ceramic candle jar with lid

## **Product Description**

Product Size

4oz,6oz,8oz,10oz,12oz,14oz and other dimension are availible

Material