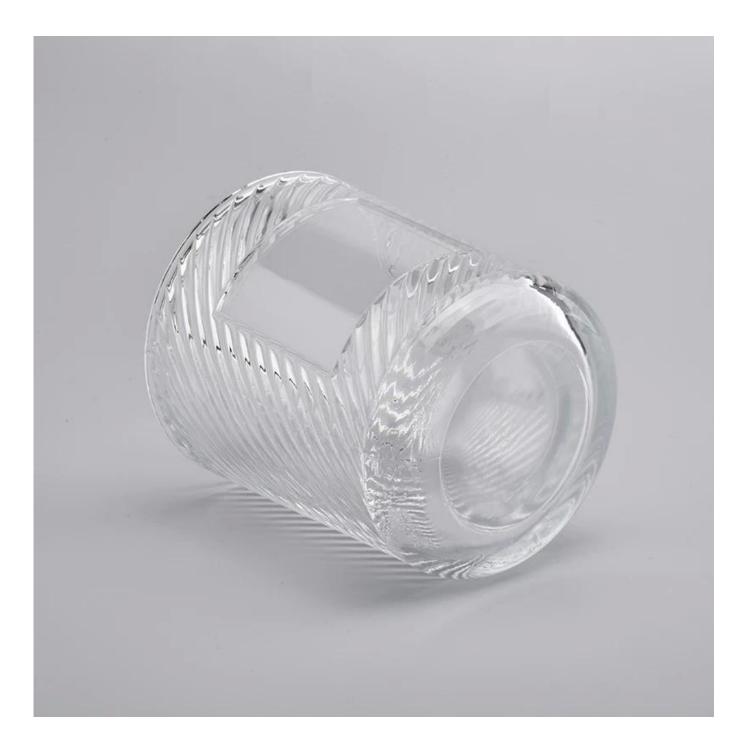

### **Product Description**

Item No SGRC19101102

| Product S | Size |
|-----------|------|
|-----------|------|

| Product Size  | Top dia: 90mm<br>Bottom dia: 80mm<br>Height: 100mm                                                                       |
|---------------|--------------------------------------------------------------------------------------------------------------------------|
|               | Weight: 306g<br>Capacity: 395ml                                                                                          |
|               | Size 2:<br>Top dia: 75mm<br>Bottom dia: 65mm<br>Height: 80mm<br>Weight: 197g<br>Capacity: 200ml                          |
|               | 4oz,6oz,8oz,10oz,12oz,14oz and other dimension are availible                                                             |
|               | Custom design are welcome                                                                                                |
| Material      | Glass Candle Jars, candle glass, glass candle, glass jars for candle making, glass candle jar, black glass candle holder |
| Samples       | Existing clear glass samples for free<br>Sent collected by courier                                                       |
| Samples time  | 5-7 days after confirming.                                                                                               |
| Packing       | Normal Packing, 48pcs per carton                                                                                         |
| Delivery time | Within 35 days after the sample and order confirmed                                                                      |
| Payment terms | 30% pay by TT ,balance paid after showing the BL copy                                                                    |
| Certificate   | Annealing(for candle holders) test                                                                                       |