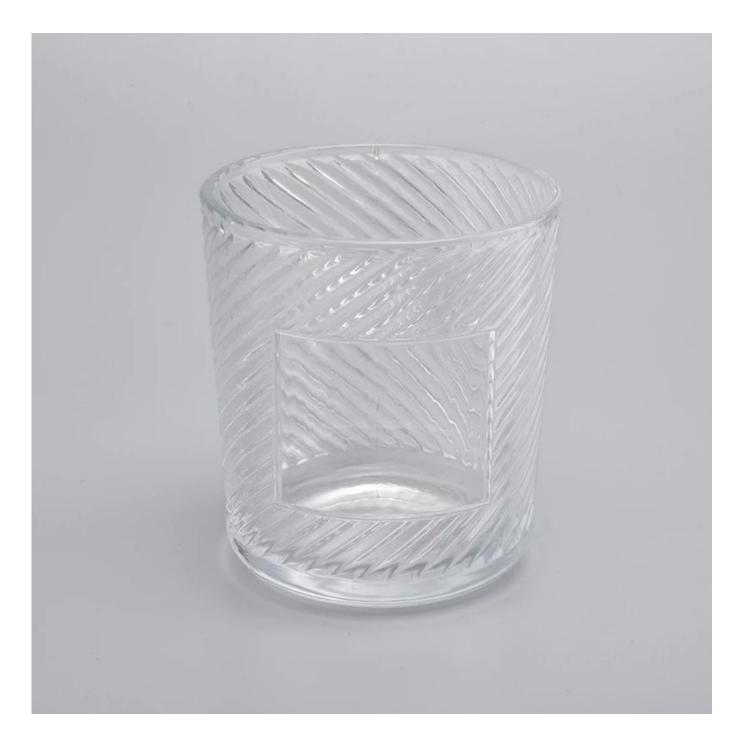

### **Product Description**

Item No SGRC19101102

| Product S | Size |
|-----------|------|
|-----------|------|

| Product Size  | Top dia: 90mm<br>Bottom dia: 80mm<br>Height: 100mm                                                                       |
|---------------|--------------------------------------------------------------------------------------------------------------------------|
|               | Weight: 306g<br>Capacity: 395ml                                                                                          |
|               | Size 2:<br>Top dia: 75mm<br>Bottom dia: 65mm<br>Height: 80mm<br>Weight: 197g<br>Capacity: 200ml                          |
|               | 4oz,6oz,8oz,10oz,12oz,14oz and other dimension are availible                                                             |
|               | Custom design are welcome                                                                                                |
| Material      | Glass Candle Jars, candle glass, glass candle, glass jars for candle making, glass candle jar, black glass candle holder |
| Samples       | Existing clear glass samples for free<br>Sent collected by courier                                                       |
| Samples time  | 5-7 days after confirming.                                                                                               |
| Packing       | Normal Packing, 48pcs per carton                                                                                         |
| Delivery time | Within 35 days after the sample and order confirmed                                                                      |
| Payment terms | 30% pay by TT ,balance paid after showing the BL copy                                                                    |
| Certificate   | Annealing(for candle holders) test                                                                                       |