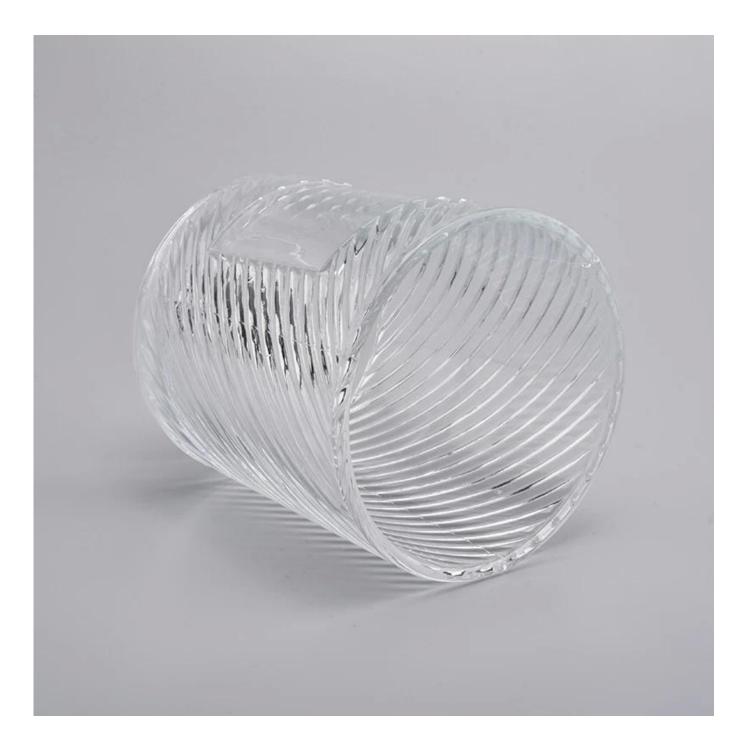

### **Product Description**

Item No SGRC19101102

| Product S | Size |
|-----------|------|
|-----------|------|

| Product Size  | Top dia: 90mm<br>Bottom dia: 80mm<br>Height: 100mm                                                                       |
|---------------|--------------------------------------------------------------------------------------------------------------------------|
|               | Weight: 306g<br>Capacity: 395ml                                                                                          |
|               | Size 2:<br>Top dia: 75mm<br>Bottom dia: 65mm<br>Height: 80mm<br>Weight: 197g<br>Capacity: 200ml                          |
|               | 4oz,6oz,8oz,10oz,12oz,14oz and other dimension are availible                                                             |
|               | Custom design are welcome                                                                                                |
| Material      | Glass Candle Jars, candle glass, glass candle, glass jars for candle making, glass candle jar, black glass candle holder |
| Samples       | Existing clear glass samples for free<br>Sent collected by courier                                                       |
| Samples time  | 5-7 days after confirming.                                                                                               |
| Packing       | Normal Packing, 48pcs per carton                                                                                         |
| Delivery time | Within 35 days after the sample and order confirmed                                                                      |
| Payment terms | 30% pay by TT ,balance paid after showing the BL copy                                                                    |
| Certificate   | Annealing(for candle holders) test                                                                                       |