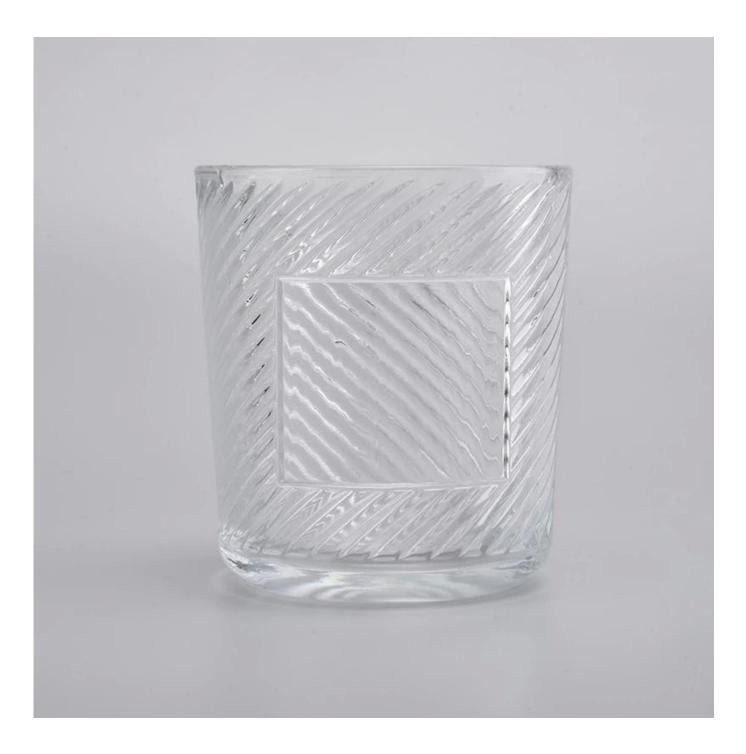

### **Product Description**

Item No SGRC19101102

| Product S | Size |
|-----------|------|
|-----------|------|

| Product Size  | Top dia: 90mm<br>Bottom dia: 80mm<br>Height: 100mm                                                                       |
|---------------|--------------------------------------------------------------------------------------------------------------------------|
|               | Weight: 306g<br>Capacity: 395ml                                                                                          |
|               | Size 2:<br>Top dia: 75mm<br>Bottom dia: 65mm<br>Height: 80mm<br>Weight: 197g<br>Capacity: 200ml                          |
|               | 4oz,6oz,8oz,10oz,12oz,14oz and other dimension are availible                                                             |
|               | Custom design are welcome                                                                                                |
| Material      | Glass Candle Jars, candle glass, glass candle, glass jars for candle making, glass candle jar, black glass candle holder |
| Samples       | Existing clear glass samples for free<br>Sent collected by courier                                                       |
| Samples time  | 5-7 days after confirming.                                                                                               |
| Packing       | Normal Packing, 48pcs per carton                                                                                         |
| Delivery time | Within 35 days after the sample and order confirmed                                                                      |
| Payment terms | 30% pay by TT ,balance paid after showing the BL copy                                                                    |
| Certificate   | Annealing(for candle holders) test                                                                                       |