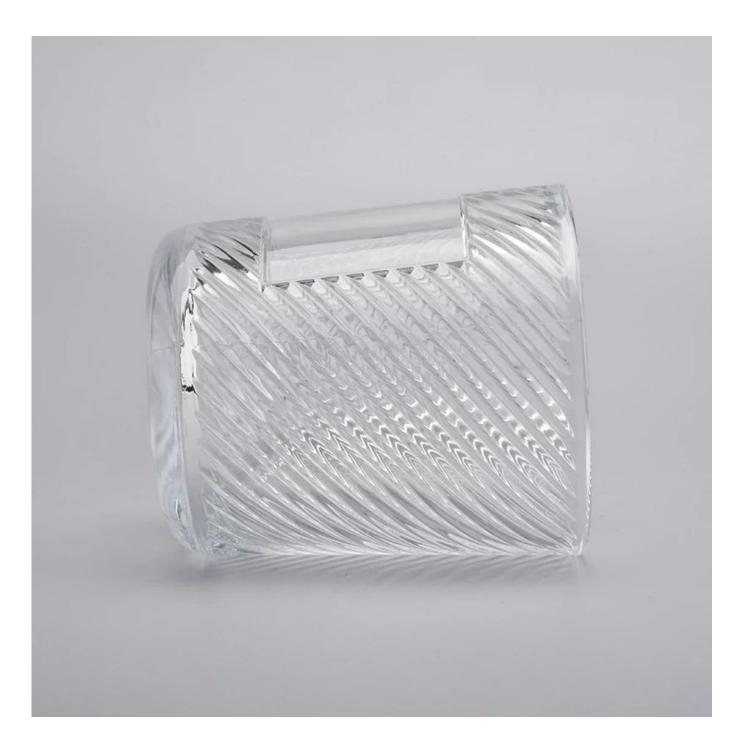

### **Product Description**

Item No SGRC19101102

| Product S | Size |
|-----------|------|
|-----------|------|

| Product Size  | Top dia: 90mm<br>Bottom dia: 80mm<br>Height: 100mm                                                                       |
|---------------|--------------------------------------------------------------------------------------------------------------------------|
|               | Weight: 306g<br>Capacity: 395ml                                                                                          |
|               | Size 2:<br>Top dia: 75mm<br>Bottom dia: 65mm<br>Height: 80mm<br>Weight: 197g<br>Capacity: 200ml                          |
|               | 4oz,6oz,8oz,10oz,12oz,14oz and other dimension are availible                                                             |
|               | Custom design are welcome                                                                                                |
| Material      | Glass Candle Jars, candle glass, glass candle, glass jars for candle making, glass candle jar, black glass candle holder |
| Samples       | Existing clear glass samples for free<br>Sent collected by courier                                                       |
| Samples time  | 5-7 days after confirming.                                                                                               |
| Packing       | Normal Packing, 48pcs per carton                                                                                         |
| Delivery time | Within 35 days after the sample and order confirmed                                                                      |
| Payment terms | 30% pay by TT ,balance paid after showing the BL copy                                                                    |
| Certificate   | Annealing(for candle holders) test                                                                                       |