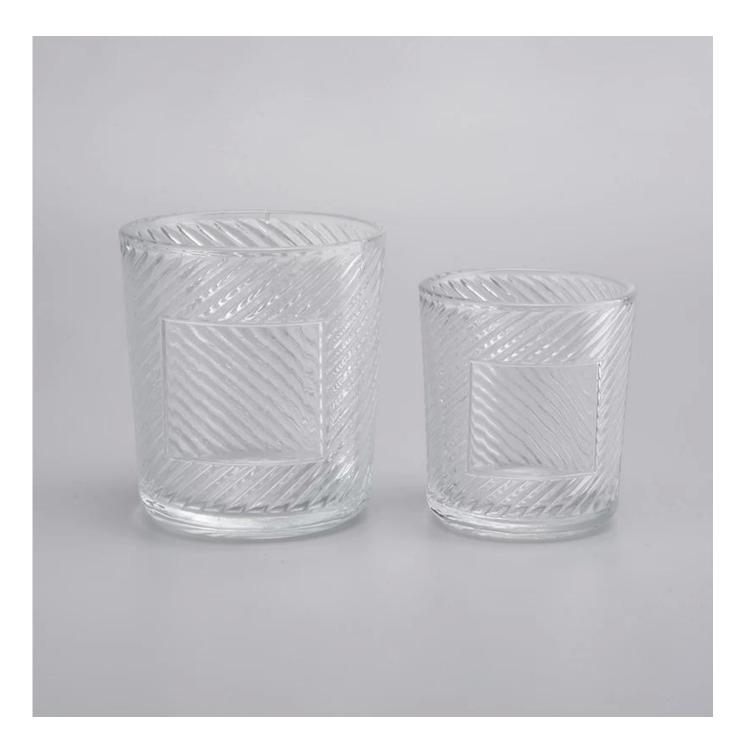

### **Product Description**

Item No SGRC19101102

| Product S | Size |
|-----------|------|
|-----------|------|

| Product Size  | Top dia: 90mm<br>Bottom dia: 80mm<br>Height: 100mm                                                                       |
|---------------|--------------------------------------------------------------------------------------------------------------------------|
|               | Weight: 306g<br>Capacity: 395ml                                                                                          |
|               | Size 2:<br>Top dia: 75mm<br>Bottom dia: 65mm<br>Height: 80mm<br>Weight: 197g<br>Capacity: 200ml                          |
|               | 4oz,6oz,8oz,10oz,12oz,14oz and other dimension are availible                                                             |
|               | Custom design are welcome                                                                                                |
| Material      | Glass Candle Jars, candle glass, glass candle, glass jars for candle making, glass candle jar, black glass candle holder |
| Samples       | Existing clear glass samples for free<br>Sent collected by courier                                                       |
| Samples time  | 5-7 days after confirming.                                                                                               |
| Packing       | Normal Packing, 48pcs per carton                                                                                         |
| Delivery time | Within 35 days after the sample and order confirmed                                                                      |
| Payment terms | 30% pay by TT ,balance paid after showing the BL copy                                                                    |
| Certificate   | Annealing(for candle holders) test                                                                                       |