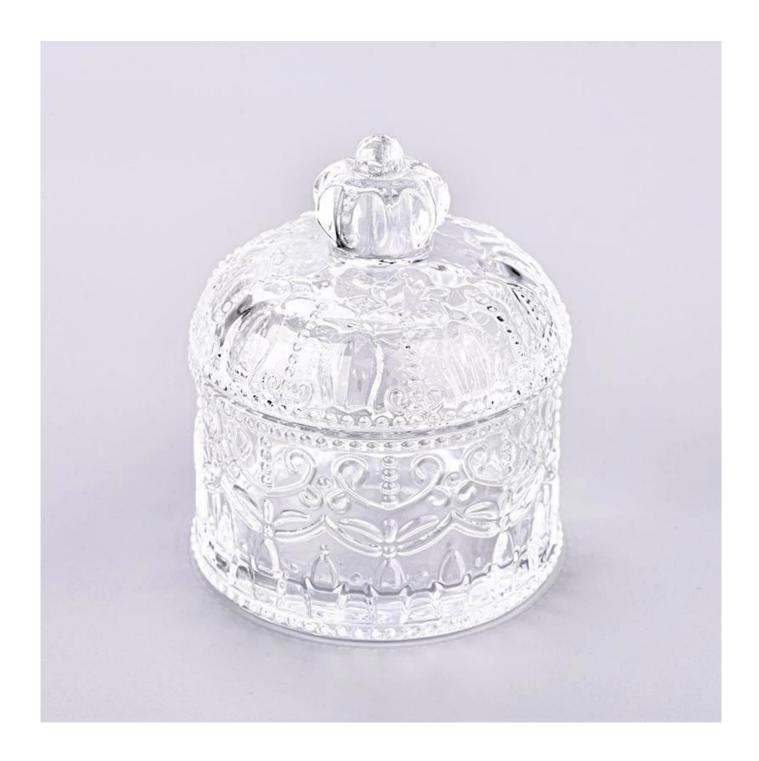

# 200ml Glass Container with Lids for Candle Making Glass Candle Jar with Lids

Why Choose **Sunny Glassware** 

- Upmost dedication to design, never compression on quality
- <u>Sunny Glassware</u> strictly protect the customers' designs, all the newly designed items from us haven't been copied in three years.
- Product quality is the major focus in <u>Sunny Glassware</u>. <u>Sunny Glassware</u> once demolished 80,000 pcs of glass vessel with barely visible blemish.

With a gorgeous, crystal clear glass composition, Beautiful craftsmanship and fine glassware go hand-in-hand, and no vessel demonstrates that more eloquently than this glass candle jar. Keep your candles in a container that they deserve, and provide a pretty presentation to your customers.

This youthful and vigorous <u>glass candle jars</u> provide various choice. No matter as candle jar, or as storage jar, It can bring warmth and happiness to your life, customize pattern jars provide you more choices that matches with your home decoration. You can work out more patterns for you candle brand!