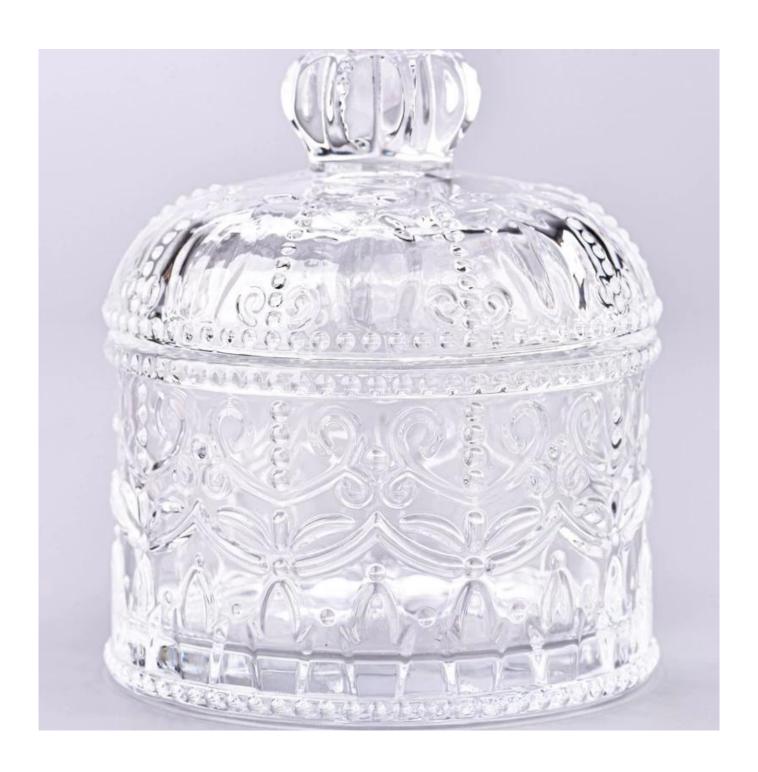

With a gorgeous, crystal clear glass composition, Beautiful craftsmanship and fine glassware go hand-in-hand, and no vessel demonstrates that more eloquently than this glass candle jar. Keep your candles in a container that they deserve, and provide a pretty presentation to your customers.

This youthful and vigorous <u>glass candle jars</u> provide various choice. No matter as candle jar, or as storage jar, It can bring warmth and happiness to your life, customize pattern jars provide you more choices that matches with your home decoration. You can work out more patterns for you candle brand!