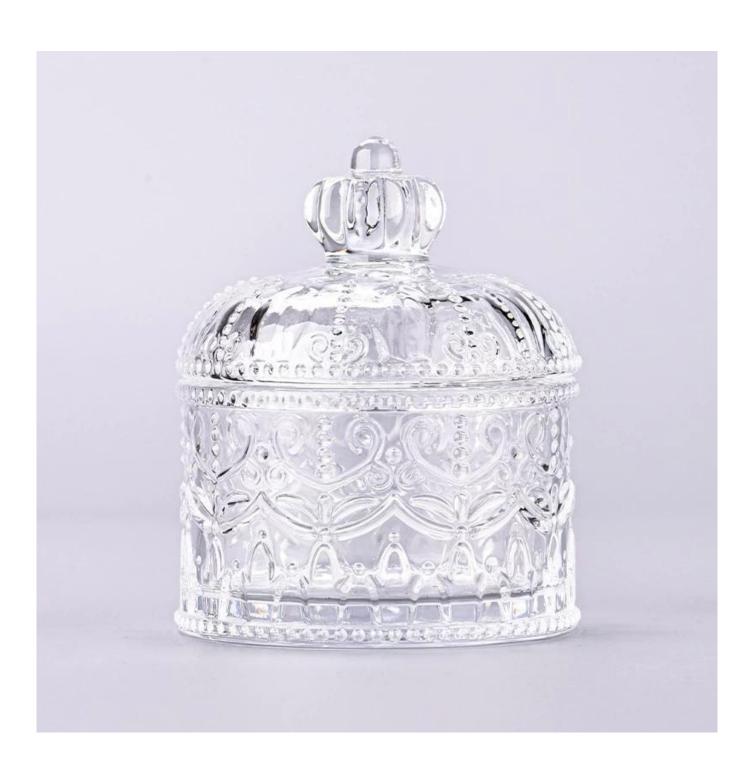

# 200ml Glass Container with Lids for Candle Making Glass Candle Jar with Lids

Why Choose **Sunny Glassware** 

- Upmost dedication to design, never compression on quality
- <u>Sunny Glassware</u> strictly protect the customers' designs, all the newly designed items from us haven't been copied in three years.
- Product quality is the major focus in <u>Sunny Glassware</u>. <u>Sunny Glassware</u> once demolished 80,000 pcs of glass vessel with barely visible blemish.

With a gorgeous, crystal clear glass composition, Beautiful craftsmanship and fine glassware go hand-in-hand, and no vessel demonstrates that more eloquently than this glass candle jar. Keep your candles in a container that they deserve, and provide a pretty presentation to your customers.

This youthful and vigorous <u>glass candle jars</u> provide various choice. No matter as candle jar, or as storage jar, It can bring warmth and happiness to your life, customize pattern jars provide you more choices that matches with your home decoration. You can work out more patterns for you candle brand!