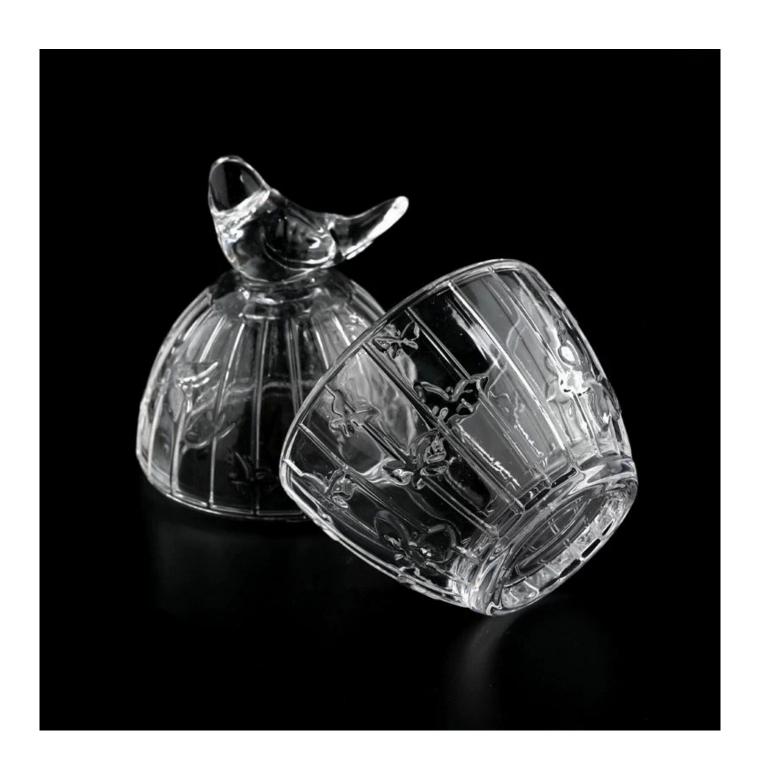

### product description

| product<br>name  | 200ml Glass Candle Jar With Lids Unique Glass Containers For Candle Making                                                                 |
|------------------|--------------------------------------------------------------------------------------------------------------------------------------------|
| Sample<br>time   | 1. 5 days if there is glass shape and size 2. 15 days, if you need new shapes and sizes glass                                              |
| Measure          | Item No.:SGJS22081905 lid Dia: 91mm Height: 99mm Weight: 270g Jar Top dia: 88mm Bottom dia: 54mm Height: 66mm Weight: 230g Capacity: 200ml |
| Packing          | Normal packing, Individual gift box, PVC box, window box, color box, white box, etc                                                        |
| Delivery<br>time | Within 35 days after the sample and order confirmed                                                                                        |

Luxury designed with different finishes, perfect for your DIY candles as a surprised scented candle gift expressing luxury seasonal greetings.

Bring a luscious and beautiful apothecary aroma to your home with our pretty <u>glass</u> <u>candle jars</u>. Using in your home as a decorative home fragrance packaging container.