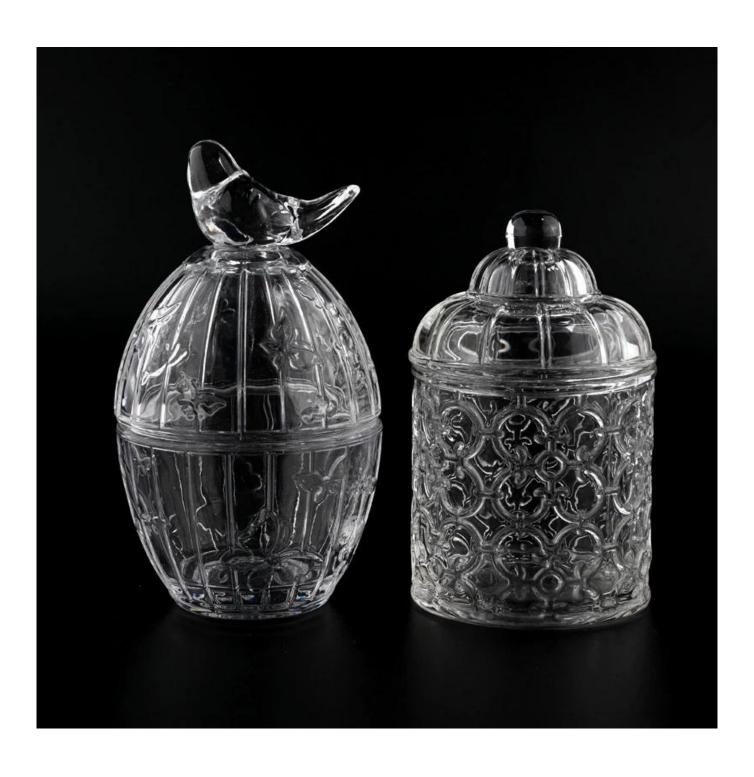

### product description

| product<br>name  | 200ml Glass Candle Jar With Lids Unique Glass Containers For Candle Making                                                                 |
|------------------|--------------------------------------------------------------------------------------------------------------------------------------------|
| Sample<br>time   | 1. 5 days if there is glass shape and size 2. 15 days, if you need new shapes and sizes glass                                              |
| Measure          | Item No.:SGJS22081905 lid Dia: 91mm Height: 99mm Weight: 270g Jar Top dia: 88mm Bottom dia: 54mm Height: 66mm Weight: 230g Capacity: 200ml |
| Packing          | Normal packing, Individual gift box, PVC box, window box, color box, white box, etc                                                        |
| Delivery<br>time | Within 35 days after the sample and order confirmed                                                                                        |

Luxury designed with different finishes, perfect for your DIY candles as a surprised scented candle gift expressing luxury seasonal greetings.

Bring a luscious and beautiful apothecary aroma to your home with our pretty <u>glass</u> <u>candle jars</u>. Using in your home as a decorative home fragrance packaging container.