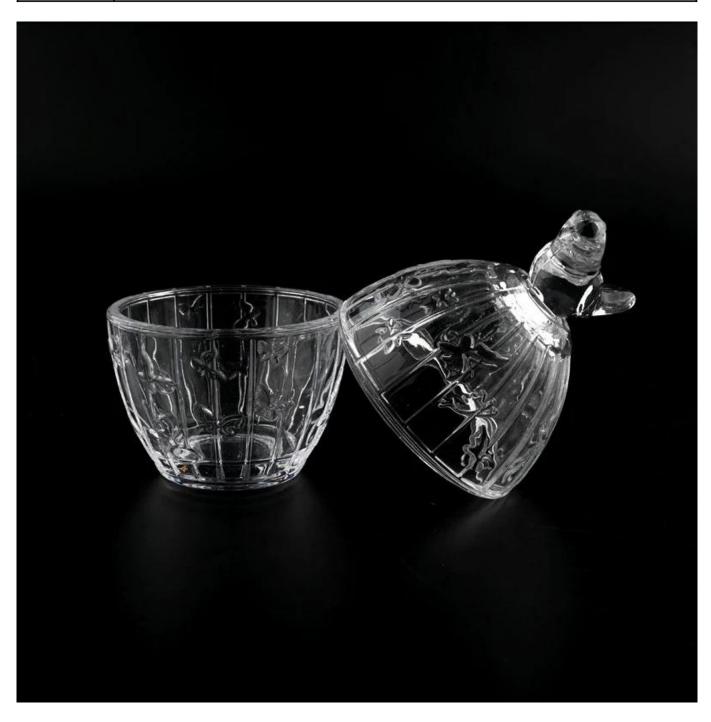

### product description

| product<br>name  | 200ml Glass Candle Jar With Lids Unique Glass Containers For Candle Making                                                                 |
|------------------|--------------------------------------------------------------------------------------------------------------------------------------------|
| Sample<br>time   | 1. 5 days if there is glass shape and size 2. 15 days, if you need new shapes and sizes glass                                              |
| Measure          | Item No.:SGJS22081905 lid Dia: 91mm Height: 99mm Weight: 270g Jar Top dia: 88mm Bottom dia: 54mm Height: 66mm Weight: 230g Capacity: 200ml |
| Packing          | Normal packing, Individual gift box, PVC box, window box, color box, white box, etc                                                        |
| Delivery<br>time | Within 35 days after the sample and order confirmed                                                                                        |

Luxury designed with different finishes, perfect for your DIY candles as a surprised scented candle gift expressing luxury seasonal greetings.

Bring a luscious and beautiful apothecary aroma to your home with our pretty <u>glass</u> <u>candle jars</u>. Using in your home as a decorative home fragrance packaging container.