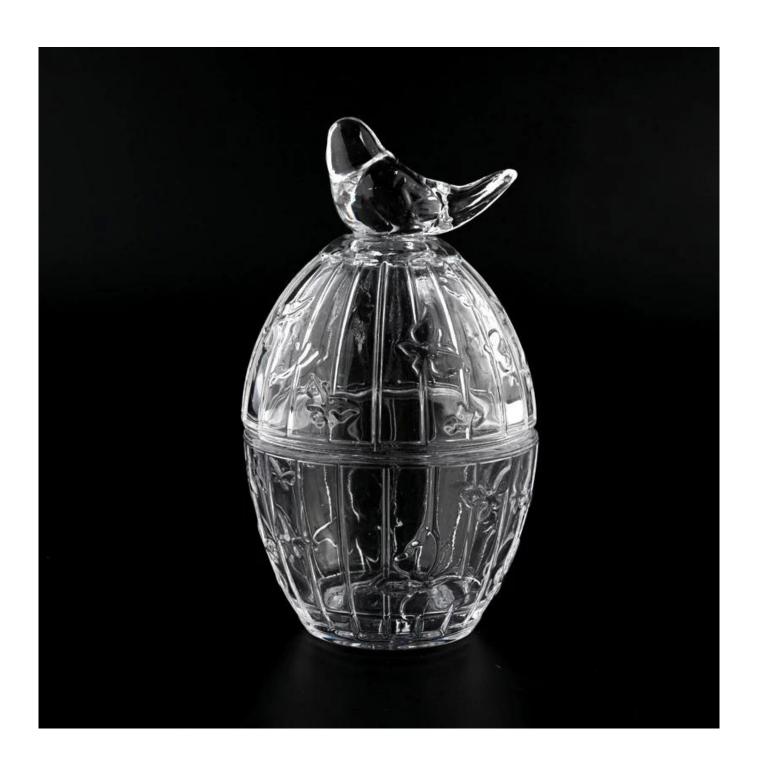

### product description

| product<br>name  | 200ml Glass Candle Jar With Lids Unique Glass Containers For Candle Making                                                                 |
|------------------|--------------------------------------------------------------------------------------------------------------------------------------------|
| Sample<br>time   | 1. 5 days if there is glass shape and size 2. 15 days, if you need new shapes and sizes glass                                              |
| Measure          | Item No.:SGJS22081905 lid Dia: 91mm Height: 99mm Weight: 270g Jar Top dia: 88mm Bottom dia: 54mm Height: 66mm Weight: 230g Capacity: 200ml |
| Packing          | Normal packing, Individual gift box, PVC box, window box, color box, white box, etc                                                        |
| Delivery<br>time | Within 35 days after the sample and order confirmed                                                                                        |

Luxury designed with different finishes, perfect for your DIY candles as a surprised scented candle gift expressing luxury seasonal greetings.

Bring a luscious and beautiful apothecary aroma to your home with our pretty <u>glass</u> <u>candle jars</u>. Using in your home as a decorative home fragrance packaging container.