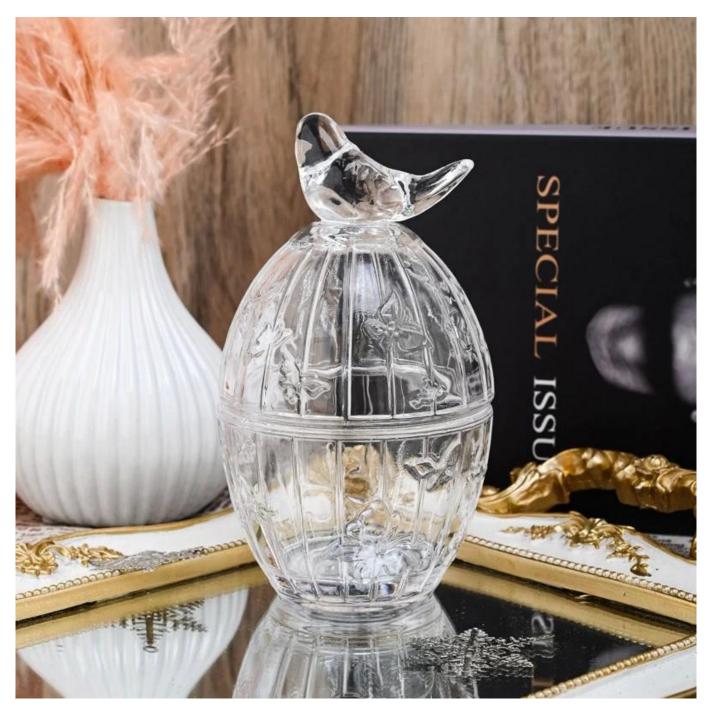

# 200ml Glass Candle Jar With Lids Unique Glass Containers For Candle Making

Why Choose **Sunny Glassware** 

- Upmost dedication to design, never compression on quality
- <u>Sunny Glassware</u> strictly protect the customers' designs, all the newly designed items from us haven't been copied in three years.
- Product quality is the major focus in <u>Sunny Glassware</u>. <u>Sunny Glassware</u> once demolished 80,000 pcs of glass vessel with barely visible blemish.

### product description

| product<br>name  | 200ml Glass Candle Jar With Lids Unique Glass Containers For Candle Making                                                                 |
|------------------|--------------------------------------------------------------------------------------------------------------------------------------------|
| Sample<br>time   | 1. 5 days if there is glass shape and size 2. 15 days, if you need new shapes and sizes glass                                              |
| Measure          | Item No.:SGJS22081905 lid Dia: 91mm Height: 99mm Weight: 270g Jar Top dia: 88mm Bottom dia: 54mm Height: 66mm Weight: 230g Capacity: 200ml |
| Packing          | Normal packing, Individual gift box, PVC box, window box, color box, white box, etc                                                        |
| Delivery<br>time | Within 35 days after the sample and order confirmed                                                                                        |

Luxury designed with different finishes, perfect for your DIY candles as a surprised scented candle gift expressing luxury seasonal greetings.

Bring a luscious and beautiful apothecary aroma to your home with our pretty <u>glass</u> <u>candle jars</u>. Using in your home as a decorative home fragrance packaging container.