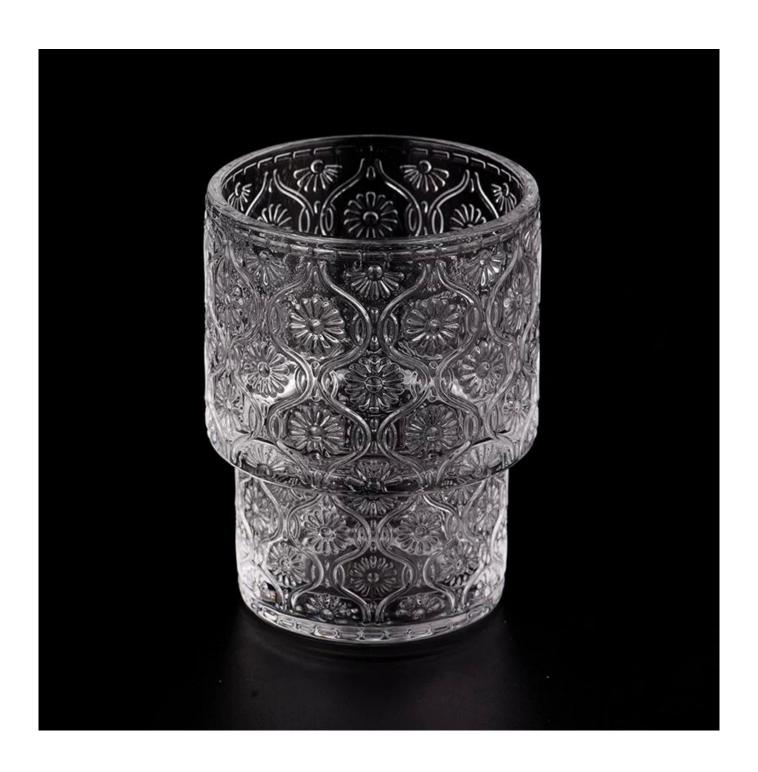

With a gorgeous, crystal clear glass composition, Beautiful craftsmanship and fine glassware go hand-in-hand, and no vessel demonstrates that more eloquently than this glass candle jar. Keep your candles in a container that they deserve, and provide a pretty presentation to your customers.

This youthful and vigorous <u>glass candle jars</u> provide various choice. No matter as candle jar, or as storage jar, It can bring warmth and happiness to your life, customize pattern jars provide you more choices that matches

with your home decoration. You can work out more patterns for you candle brand!

This classic 10 ounce glass tumbler is a fantastic choice for high end scented poured candles. Set up as an aromatherapy cup for the home or wedding party or as a vase for the wedding centerpiece.