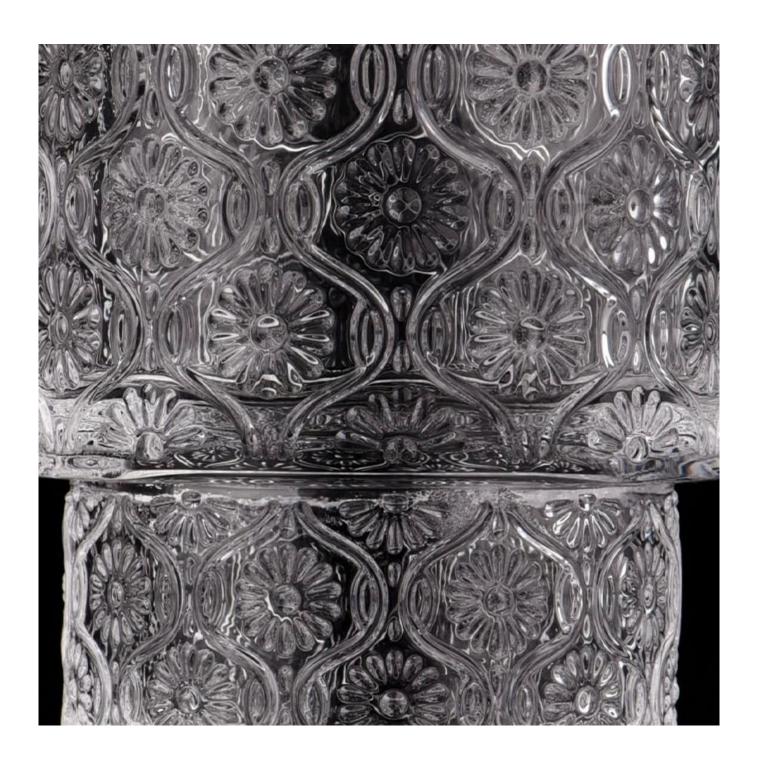

With a gorgeous, crystal clear glass composition, Beautiful craftsmanship and fine glassware go hand-in-hand, and no vessel demonstrates that more eloquently than this glass candle jar. Keep your candles in a container that they deserve, and provide a pretty presentation to your customers.

This youthful and vigorous <u>glass candle jars</u> provide various choice. No matter as candle jar, or as storage jar, It can bring warmth and happiness to your life, customize pattern jars provide you more choices that matches

with your home decoration. You can work out more patterns for you candle brand!

This classic 10 ounce glass tumbler is a fantastic choice for high end scented poured candles. Set up as an aromatherapy cup for the home or wedding party or as a vase for the wedding centerpiece.