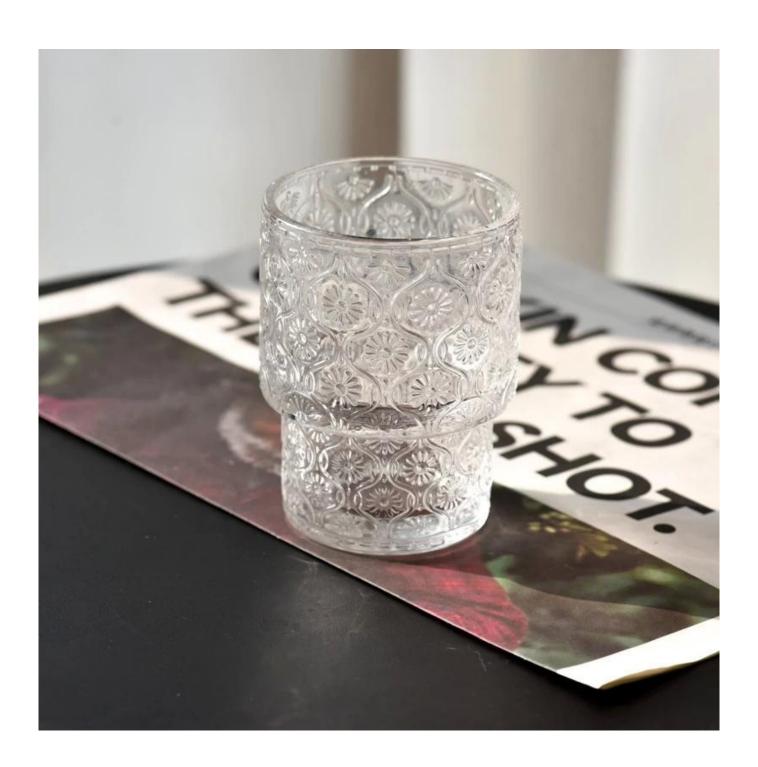

With a gorgeous, crystal clear glass composition, Beautiful craftsmanship and fine glassware go hand-in-hand, and no vessel demonstrates that more eloquently than this glass candle jar. Keep your candles in a container that they deserve, and provide a pretty presentation to your customers.

This youthful and vigorous <u>glass candle jars</u> provide various choice. No matter as candle jar, or as storage jar, It can bring warmth and happiness to your life, customize pattern jars provide you more choices that matches

with your home decoration. You can work out more patterns for you candle brand!

This classic 10 ounce glass tumbler is a fantastic choice for high end scented poured candles. Set up as an aromatherapy cup for the home or wedding party or as a vase for the wedding centerpiece.