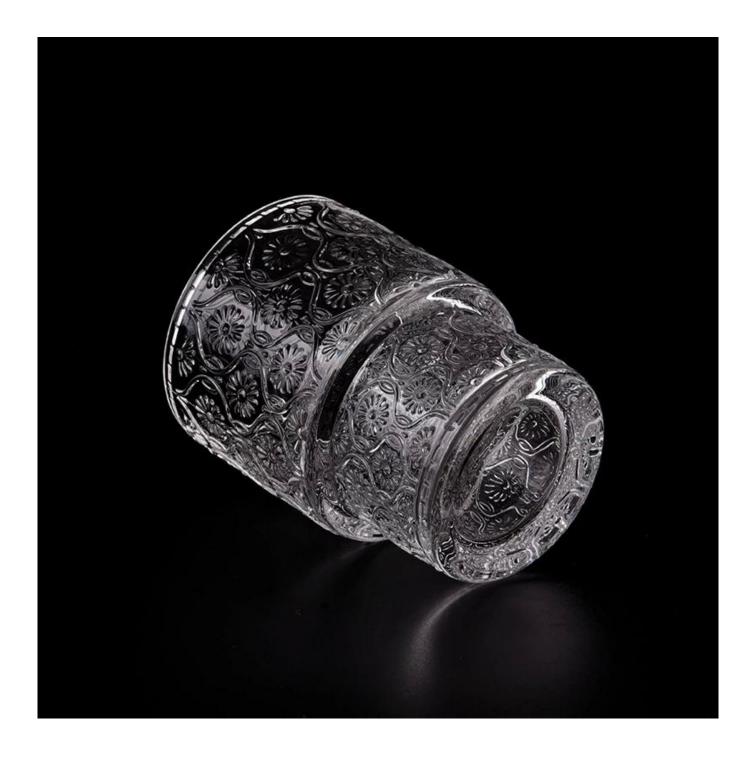

With a gorgeous, crystal clear glass composition, Beautiful craftsmanship and fine glassware go hand-in-hand, and no vessel demonstrates that more eloquently than this glass candle jar. Keep your candles in a container that they deserve, and provide a pretty presentation to your customers.

This youthful and vigorous <u>glass candle jars</u> provide various choice. No matter as candle jar, or as storage jar, It can bring warmth and happiness to your life, customize pattern jars provide you more choices that matches

with your home decoration. You can work out more patterns for you candle brand!

This classic 10 ounce glass tumbler is a fantastic choice for high end scented poured candles. Set up as an aromatherapy cup for the home or wedding party or as a vase for the wedding centerpiece.