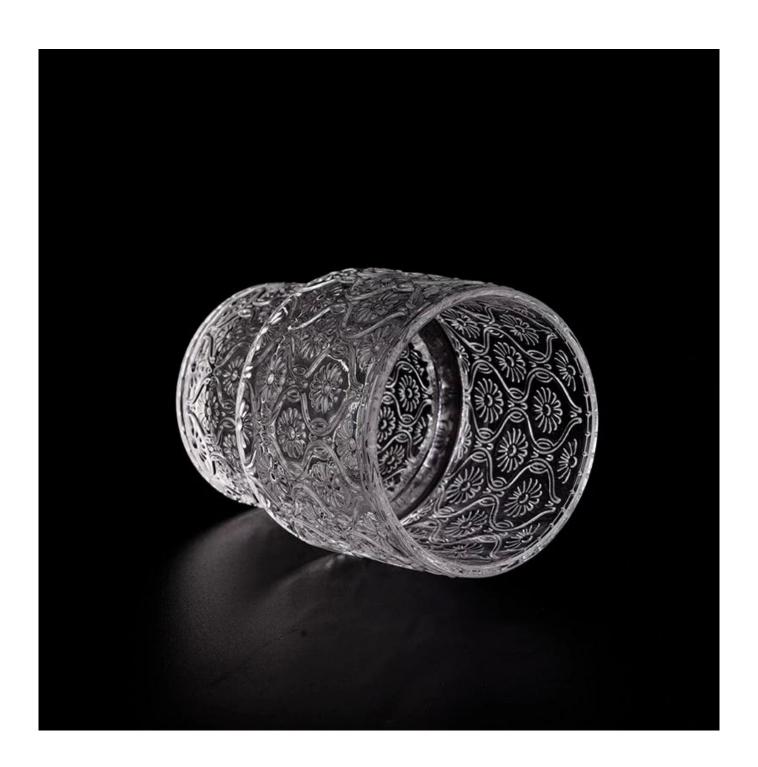

With a gorgeous, crystal clear glass composition, Beautiful craftsmanship and fine glassware go hand-in-hand, and no vessel demonstrates that more eloquently than this glass candle jar. Keep your candles in a container that they deserve, and provide a pretty presentation to your customers.

This youthful and vigorous <u>glass candle jars</u> provide various choice. No matter as candle jar, or as storage jar, It can bring warmth and happiness to your life, customize pattern jars provide you more choices that matches

with your home decoration. You can work out more patterns for you candle brand!

This classic 10 ounce glass tumbler is a fantastic choice for high end scented poured candles. Set up as an aromatherapy cup for the home or wedding party or as a vase for the wedding centerpiece.