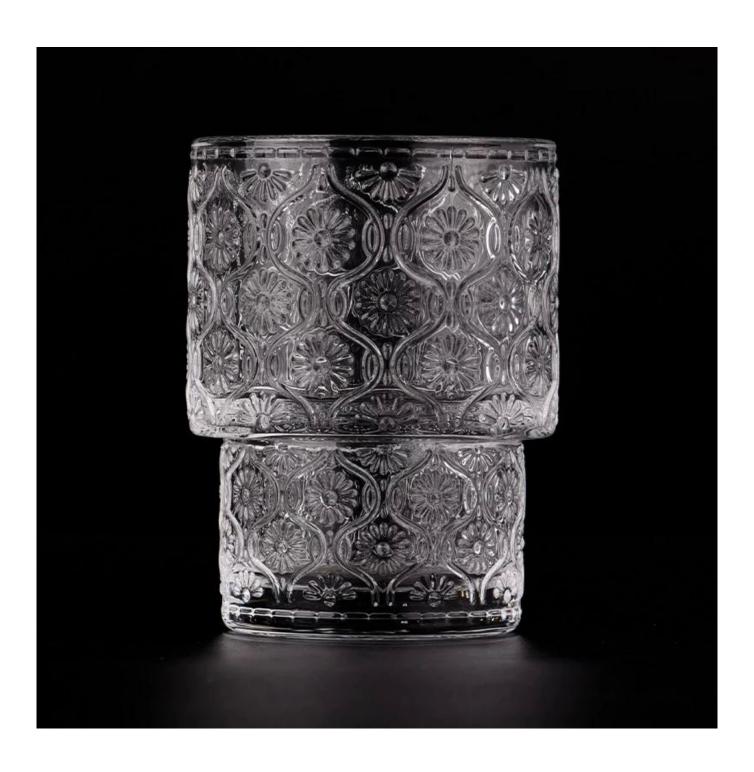

With a gorgeous, crystal clear glass composition, Beautiful craftsmanship and fine glassware go hand-in-hand, and no vessel demonstrates that more eloquently than this glass candle jar. Keep your candles in a container that they deserve, and provide a pretty presentation to your customers.

This youthful and vigorous <u>glass candle jars</u> provide various choice. No matter as candle jar, or as storage jar, It can bring warmth and happiness to your life, customize pattern jars provide you more choices that matches

with your home decoration. You can work out more patterns for you candle brand!

This classic 10 ounce glass tumbler is a fantastic choice for high end scented poured candles. Set up as an aromatherapy cup for the home or wedding party or as a vase for the wedding centerpiece.