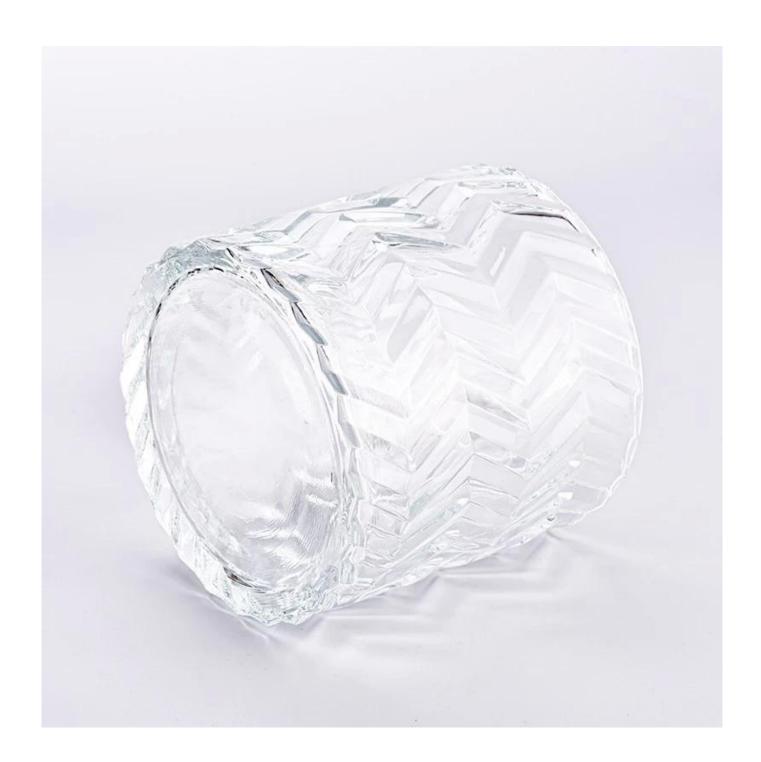

With a gorgeous, crystal clear glass composition, Beautiful craftsmanship and fine glassware go hand-in-hand, and no vessel demonstrates that more eloquently than this glass candle jar. Keep your candles in a container that they deserve, and provide a pretty presentation to your customers.

This youthful and vigorous <u>glass candle jars</u> provide various choice. No matter as candle jar, or as storage jar, It can bring warmth and happiness to your life, customize pattern jars provide you more choices that matches

with your home decoration. You can work out more patterns for you candle brand!

This classic 10 ounce glass tumbler is a fantastic choice for high end scented poured candles. Set up as an aromatherapy cup for the home or wedding party or as a vase for the wedding centerpiece.