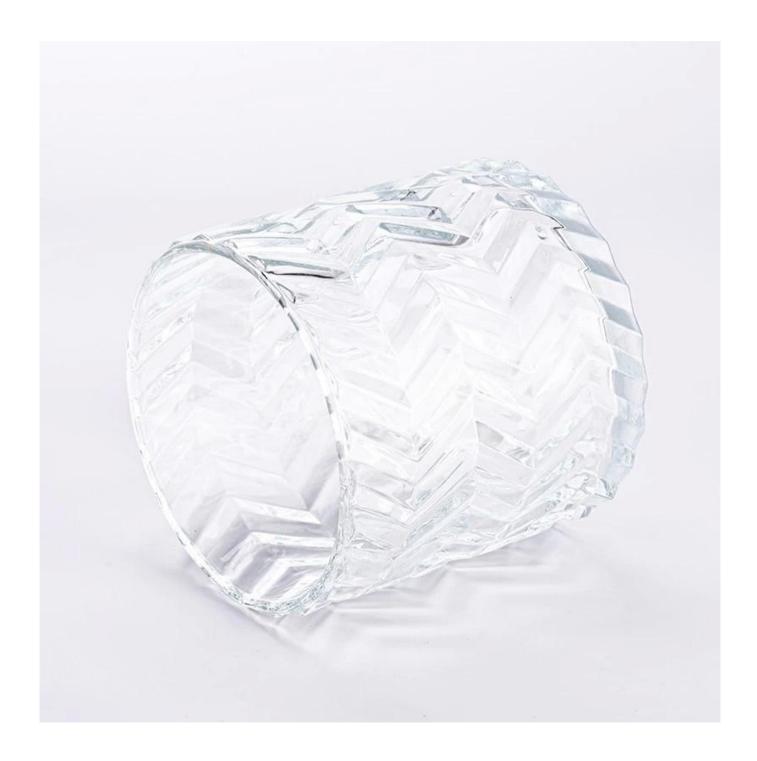

With a gorgeous, crystal clear glass composition, Beautiful craftsmanship and fine glassware go hand-in-hand, and no vessel demonstrates that more eloquently than this glass candle jar. Keep your candles in a container that they deserve, and provide a pretty presentation to your customers.

This youthful and vigorous <u>glass candle jars</u> provide various choice. No matter as candle jar, or as storage jar, It can bring warmth and happiness to your life, customize pattern jars provide you more choices that matches

with your home decoration. You can work out more patterns for you candle brand!

This classic 10 ounce glass tumbler is a fantastic choice for high end scented poured candles. Set up as an aromatherapy cup for the home or wedding party or as a vase for the wedding centerpiece.