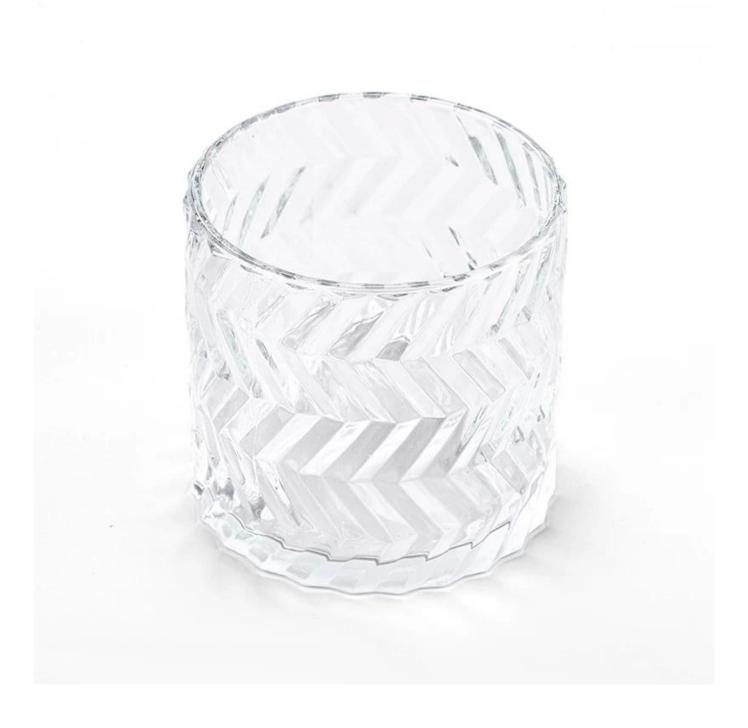

With a gorgeous, crystal clear glass composition, Beautiful craftsmanship and fine glassware go hand-in-hand, and no vessel demonstrates that more eloquently than this glass candle jar. Keep your candles in a container that they deserve, and provide a pretty presentation to your customers.

This youthful and vigorous <u>glass candle jars</u> provide various choice. No matter as candle jar, or as storage jar, It can bring warmth and happiness to your life, customize pattern jars provide you more choices that matches

with your home decoration. You can work out more patterns for you candle brand!

This classic 10 ounce glass tumbler is a fantastic choice for high end scented poured candles. Set up as an aromatherapy cup for the home or wedding party or as a vase for the wedding centerpiece.