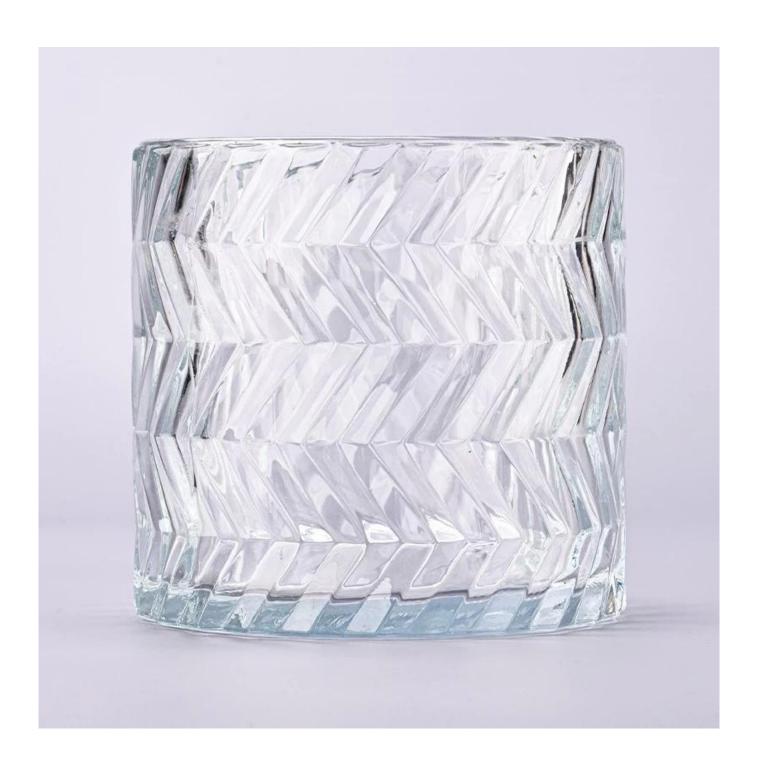

With a gorgeous, crystal clear glass composition, Beautiful craftsmanship and fine glassware go hand-in-hand, and no vessel demonstrates that more eloquently than this glass candle jar. Keep your candles in a container that they deserve, and provide a pretty presentation to your customers.

This youthful and vigorous <u>glass candle jars</u> provide various choice. No matter as candle jar, or as storage jar, It can bring warmth and happiness to your life, customize pattern jars provide you more choices that matches

with your home decoration. You can work out more patterns for you candle brand!

This classic 10 ounce glass tumbler is a fantastic choice for high end scented poured candles. Set up as an aromatherapy cup for the home or wedding party or as a vase for the wedding centerpiece.