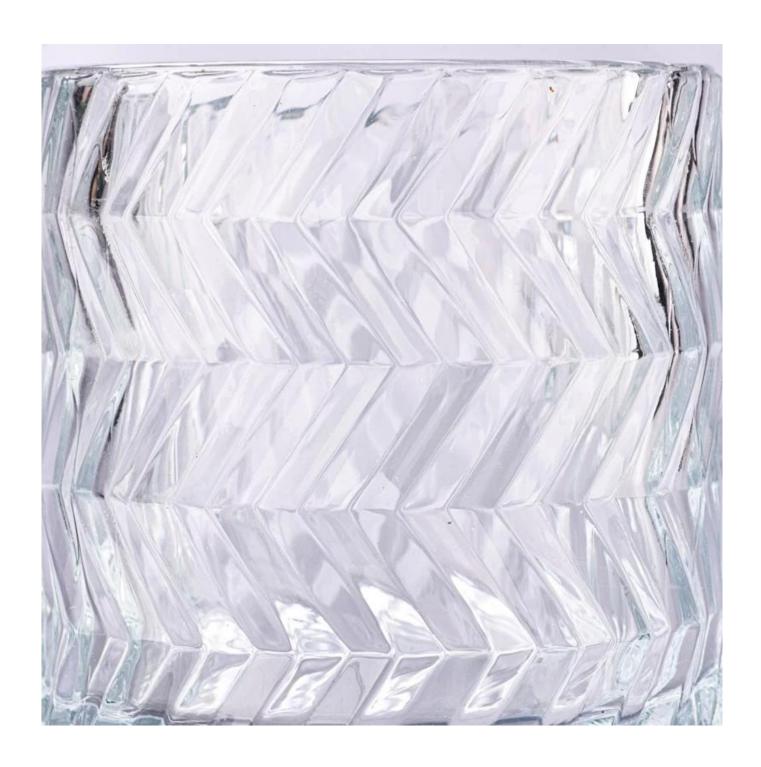

With a gorgeous, crystal clear glass composition, Beautiful craftsmanship and fine glassware go hand-in-hand, and no vessel demonstrates that more eloquently than this glass candle jar. Keep your candles in a container that they deserve, and provide a pretty presentation to your customers.

This youthful and vigorous <u>glass candle jars</u> provide various choice. No matter as candle jar, or as storage jar, It can bring warmth and happiness to your life, customize pattern jars provide you more choices that matches

with your home decoration. You can work out more patterns for you candle brand!

This classic 10 ounce glass tumbler is a fantastic choice for high end scented poured candles. Set up as an aromatherapy cup for the home or wedding party or as a vase for the wedding centerpiece.