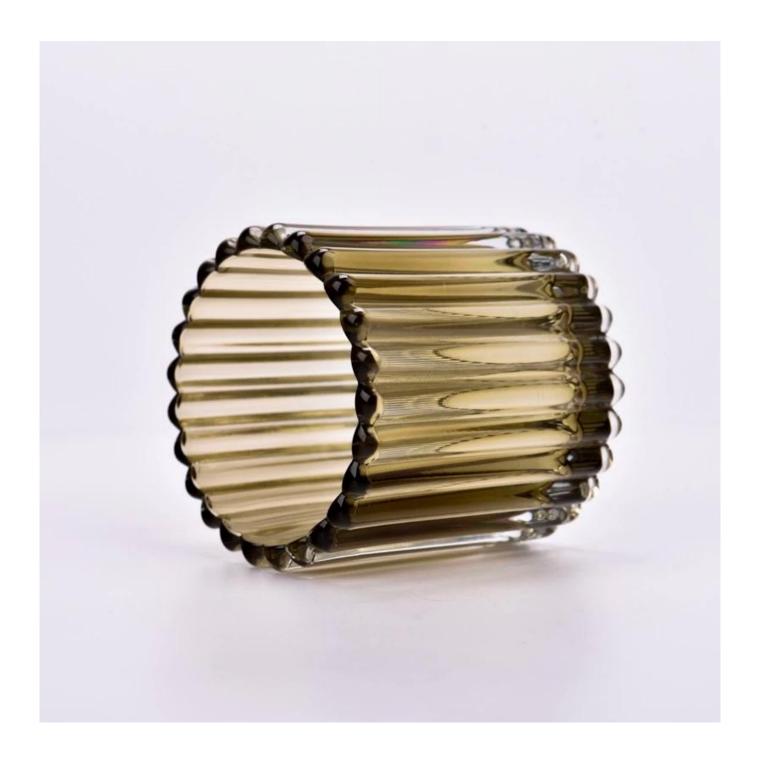

# 180ml Votive Glass Candle Holder Ribber Glass Candle Holder

Why Choose **Sunny Glassware** 

- Upmost dedication to design, never compression on quality
- <u>Sunny Glassware</u> strictly protect the customers' designs, all the newly designed items from us haven't been copied in three years.
- Product quality is the major focus in <u>Sunny Glassware</u>. <u>Sunny Glassware</u> once demolished 80,000 pcs of glass vessel with barely visible blemish.

With a gorgeous, crystal clear glass composition, Beautiful craftsmanship and fine glassware go hand-in-hand, and no vessel demonstrates that more eloquently than this glass candle jar. Keep your candles in a container that they deserve, and provide a pretty presentation to your customers.

This youthful and vigorous <u>glass candle jars</u> provide various choice. No matter as candle jar, or as storage jar, It can bring warmth and happiness to your life, customize pattern jars provide you more choices that matches with your home decoration. You can work out more patterns for you candle