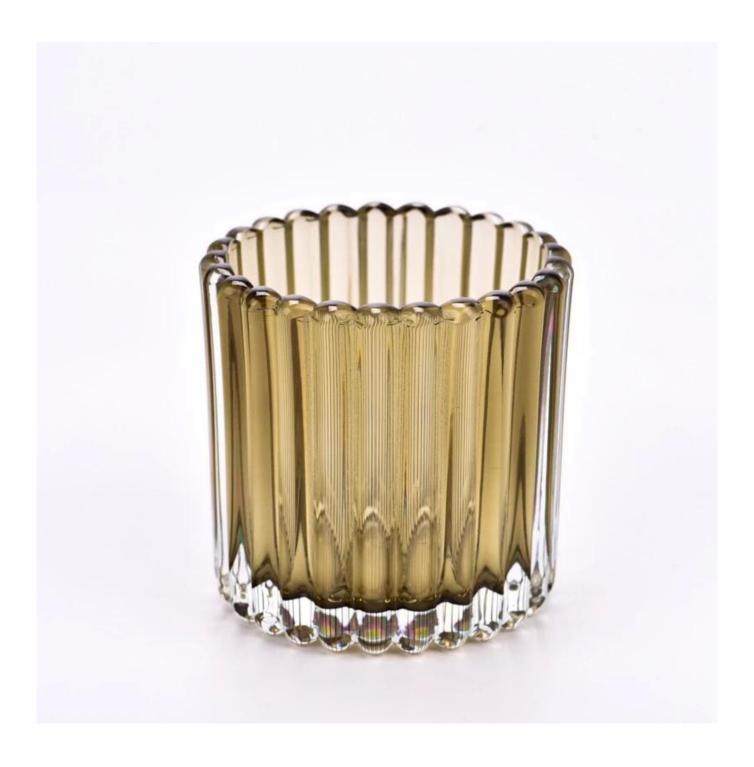

With a gorgeous, crystal clear glass composition, Beautiful craftsmanship and fine glassware go hand-in-hand, and no vessel demonstrates that more eloquently than this glass candle jar. Keep your candles in a container that they deserve, and provide a pretty presentation to your customers.

This youthful and vigorous <u>glass candle jars</u> provide various choice. No matter as candle jar, or as storage jar, It can bring warmth and happiness to your life, customize pattern jars provide you more choices that matches with your home decoration. You can work out more patterns for you candle