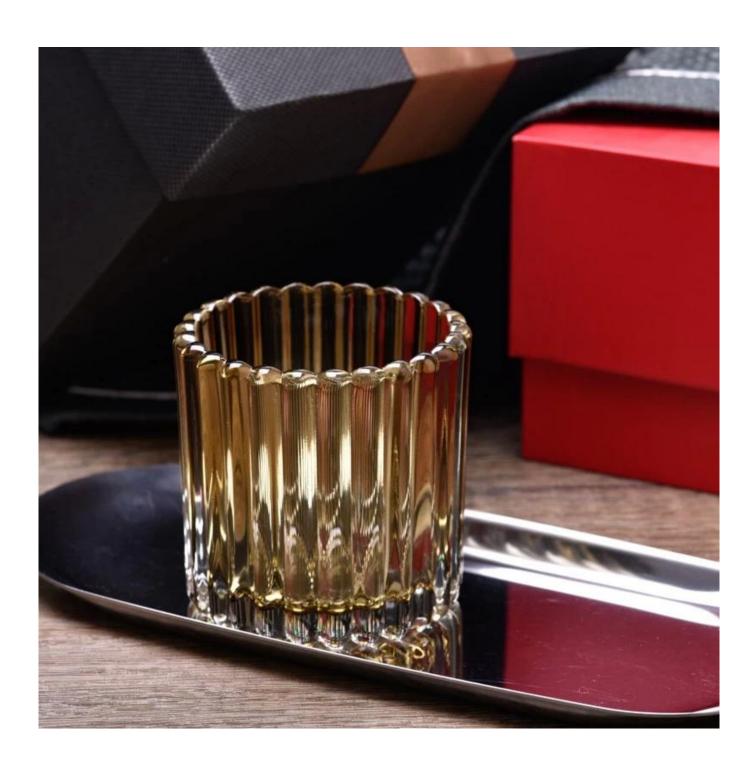

With a gorgeous, crystal clear glass composition, Beautiful craftsmanship and fine glassware go hand-in-hand, and no vessel demonstrates that more eloquently than this glass candle jar. Keep your candles in a container that they deserve, and provide a pretty presentation to your customers.

## brand!

This glass tumbler is a fantastic choice for high end scented poured candles. Set up as an aromatherapy cup for the home or wedding party or as a vase for the wedding centerpiece.