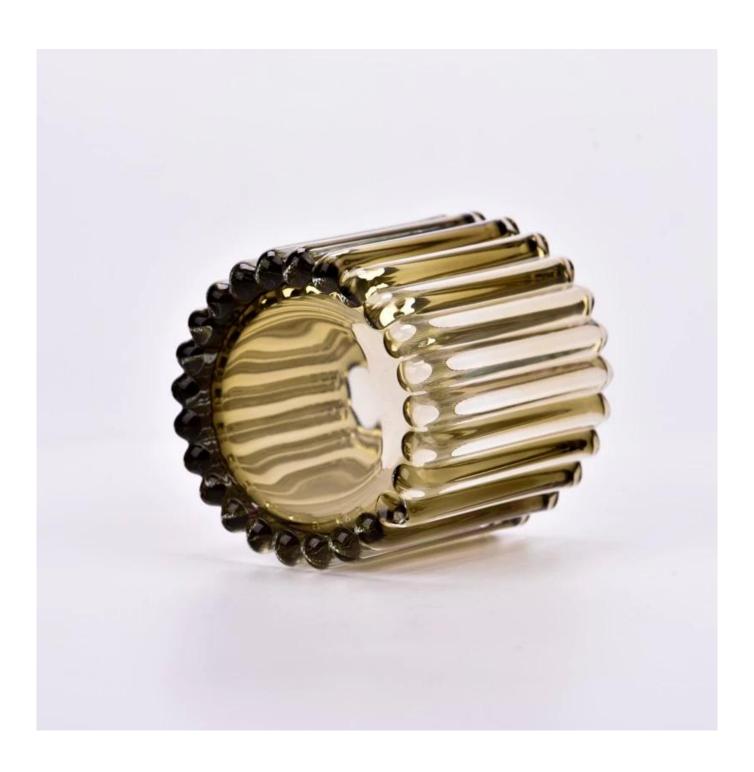

# product description

| product<br>name   | 180ml Votive Glass Candle Holder Ribber Glass Candle Holder                                              |
|-------------------|----------------------------------------------------------------------------------------------------------|
| Sample time       | 1. 5 days if there is glass shape and size 2. 15 days, if you need new shapes and sizes glass            |
| Measure           | Item[SGCX23042734 Top dia: 75mm Bottom dia: 71mm Height: 74mm Weight: 240g Capacity: 180ml MOQ: 3000 PCS |
| Packing           | Normal packing,Individual gift box, PVC box, window box, color box, white box, etc                       |
| Delivery<br>time  | Within 35 days after the sample and order confirmed                                                      |
| Payment<br>term   | 30% deposit by T/T in advance and the balance against the copy of B/L                                    |
| Shipment          | By sea,by air,by Express and your shipping agent is acceptable                                           |
| Usage<br>Occasion | Home decor,Wedding Decoration,Wedding Favors,Decoration enhancement,                                     |