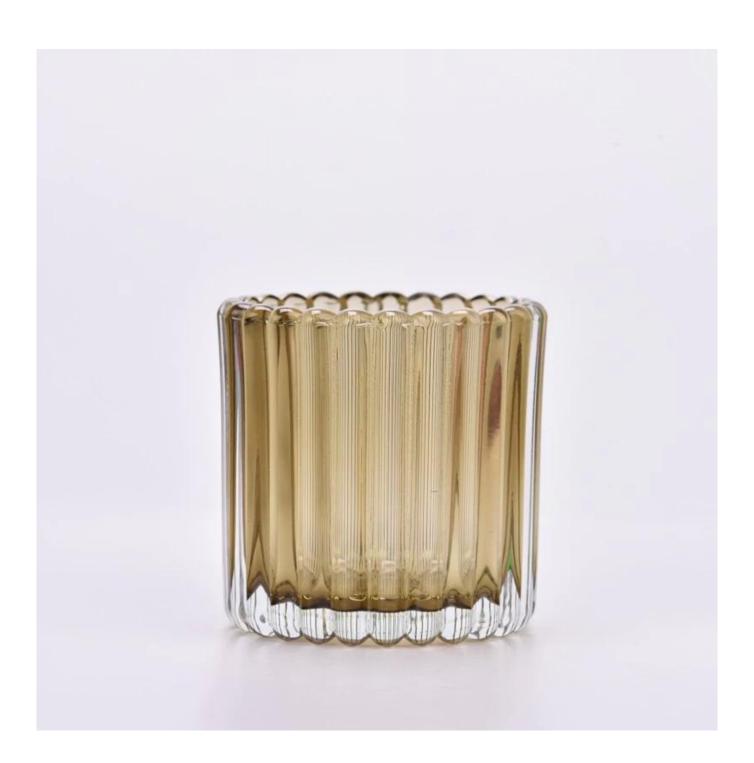

With a gorgeous, crystal clear glass composition, Beautiful craftsmanship and fine glassware go hand-in-hand, and no vessel demonstrates that more eloquently than this glass candle jar. Keep your candles in a container that they deserve, and provide a pretty presentation to your customers.

This youthful and vigorous <u>glass candle jars</u> provide various choice. No matter as candle jar, or as storage jar, It can bring warmth and happiness to your life, customize pattern jars provide you more choices that matches with your home decoration. You can work out more patterns for you candle