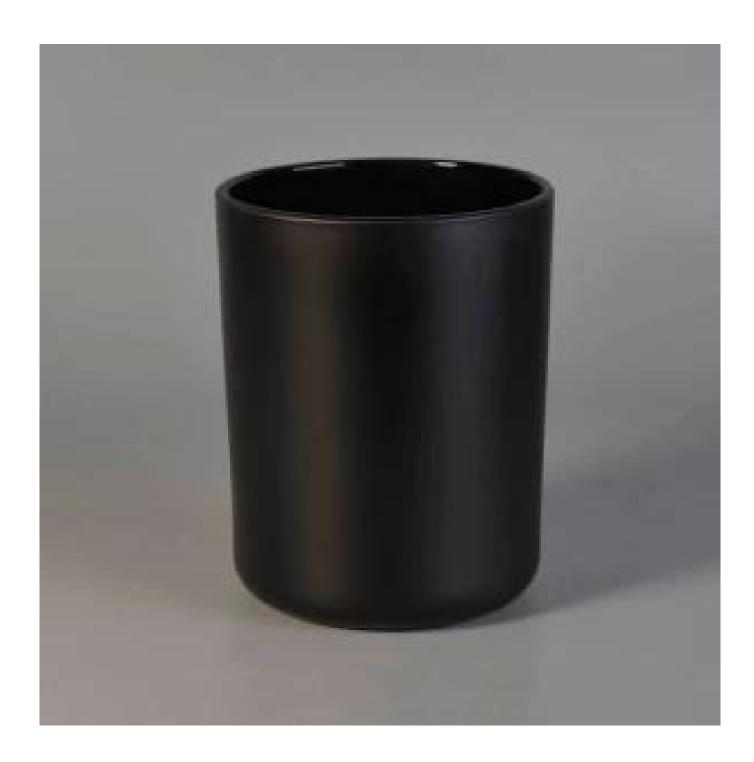

# 17oz Matte Black Round Bottom Glass Candle Holder

# **Product Description**

| Item No. | SGJD10125 |  |
|----------|-----------|--|

| Product Dimension | Top dia:100mm Bottom dia: 93mm Height: 125mm Weight:600g Capacity: 630ml  Custom design are welcome,2oz,4oz,6oz,8oz,10oz,12oz and etc are availible |  |
|-------------------|-----------------------------------------------------------------------------------------------------------------------------------------------------|--|
| Decoration        | Spray color, printing, silk-screen, frosted, electroplating, laser and etc                                                                          |  |
| Material          | 17oz Matte Black Round Bottom Glass Candle Holder                                                                                                   |  |
| Sample            | Exist sampe in stock for free<br>Sent collected by courier                                                                                          |  |
| Sample time       | Sample in stock:5-7days<br>Custom sample:15 days                                                                                                    |  |
| Packing           | Normal safety packing,48pcs/ctn                                                                                                                     |  |
| Delivery date     | 45 days after order confirmed                                                                                                                       |  |
| Payment terms     | 30% pay by T/T ,the balance paid after showing the B/L copy                                                                                         |  |
| Certificate       | Annealing(Candle holder)test                                                                                                                        |  |