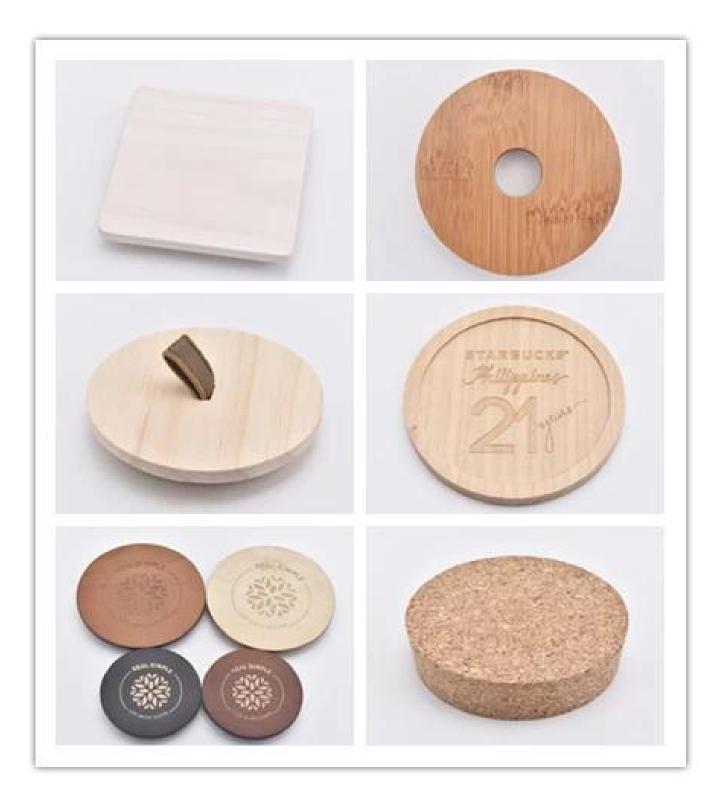

<br>Samples                     | Hot sale amber glass candle holders<br>Existing clear glass samples for free<br>Sent collected by courier                                              |
| Samples time<br>Packing<br>Delivery time | 5-7 days after confirming.<br>Normal Packing, 48pcs per carton<br>Within 35 days after the sample and order confirmed                                  |
| Payment terms<br>Certificate             | 30% pay by TT ,balance paid after showing the BL copy<br>Annealing(for candle holders) test                                                            |













Different luxury surface decoration is our strength as well! Such as electroplating, laser engraving, spraying, decal printing, mercury finished , iridescent and etc.

## **OUR CRAFTS**



# Lid options





Sample Room



### **Company Information**

We are thinker, doer and maker.

Sunny Glassware was established by Frank and Alice since 1992s, which is the supplier of

80% fragrance brands & home decoration in the United States. Sunny keep engaged in various of candle holder, bathroom accessories, perfume&diffuser bottles, borosilicate glass and related accessories.

Award-winning team of designers has won the trust of many upscale brands like NEST Fragrance, who is unmatched in China. The annual quantity, launched speed on new products and designs can be compared with Zara.

With a strictly control system on product quality, Sunny adapts extra six steps for inspection of shipments, no major quality complaints on products produced for 9 consecutive years.

With our strong support, custo