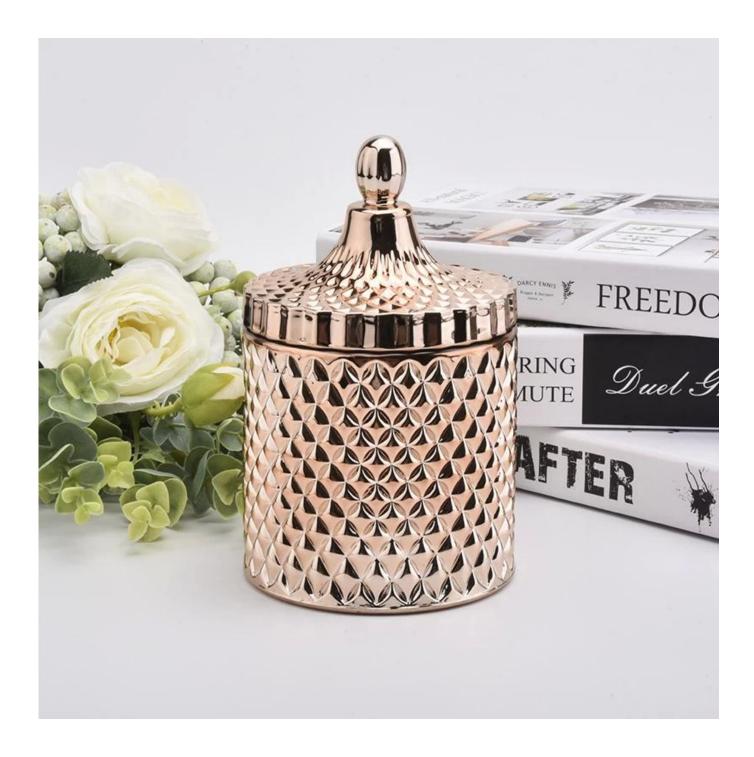

# Hot sale amber glass candle holders

Sunny Glassware can not only perform OEM/ODM orders, but also help many brands from concept design to actual proudcts.

Focusing on luxury fragrance products in the latest 10 years, Sunny Glassware is the supplier of 80% fragrance brands in the United States.

**Product Description** 

| Item No                                  | SGHY19082601                                                                                                                                           |
|------------------------------------------|--------------------------------------------------------------------------------------------------------------------------------------------------------|
|                                          | Body:<br>Top dia:105mm<br>Bottom dia: 105mm<br>Height: 100mm<br>Weight:590g<br>Capacity: 567ml<br>Lid:<br>Top dia:105mm<br>Height: 75mm<br>Weight:215g |
| Item Name<br>Samples                     | Hot sale amber glass candle holders<br>Existing clear glass samples for free<br>Sent collected by courier                                              |
| Samples time<br>Packing<br>Delivery time | 5-7 days after confirming.<br>Normal Packing, 48pcs per carton<br>Within 35 days after the sample and order confirmed                                  |
| Payment terms<br>Certificate             | 30% pay by TT ,balance paid after showing the BL copy<br>Annealing(for candle holders) test                                                            |