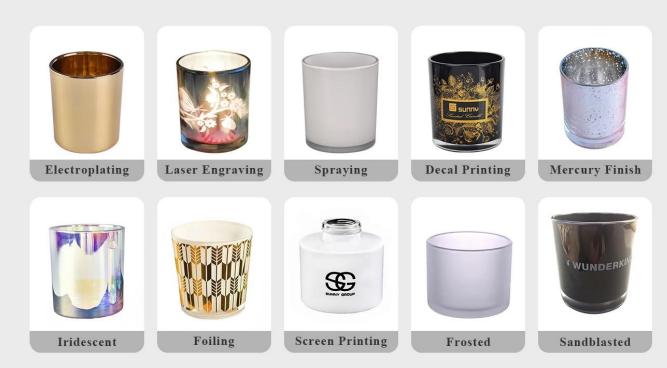

Different luxury surface decoration is our strength as well! Such as electroplating, laser engraving, spraying, decal printing, mercury finished , iridescent and etc.

## **OUR CRAFTS**

#### 1) Can you do printing on the glass?

Yes, we can. We could offer various printing ways: screen printing, hot stamping, decal attachment, frosting, sandblasting, etc.