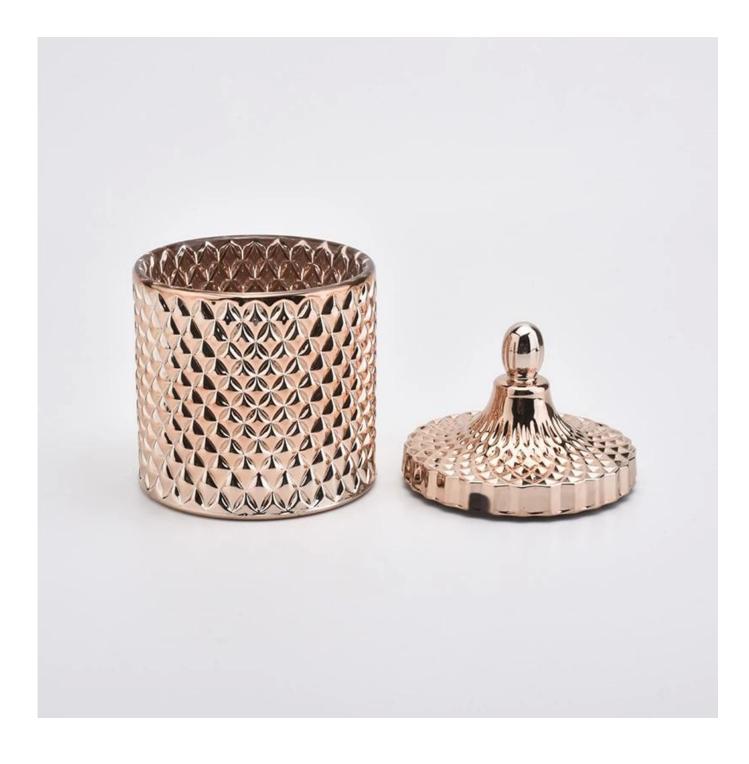

**Product Description** 

| Item No                                  | SGHY19082601                                                                                                                                           |
|------------------------------------------|--------------------------------------------------------------------------------------------------------------------------------------------------------|
|                                          | Body:<br>Top dia:105mm<br>Bottom dia: 105mm<br>Height: 100mm<br>Weight:590g<br>Capacity: 567ml<br>Lid:<br>Top dia:105mm<br>Height: 75mm<br>Weight:215g |
| Item Name<br>Samples                     | Hot sale amber glass candle holders<br>Existing clear glass samples for free<br>Sent collected by courier                                              |
| Samples time<br>Packing<br>Delivery time | 5-7 days after confirming.<br>Normal Packing, 48pcs per carton<br>Within 35 days after the sample and order confirmed                                  |
| Payment terms<br>Certificate             | 30% pay by TT ,balance paid after showing the BL copy<br>Annealing(for candle holders) test                                                            |

# Lid options

Sample Room