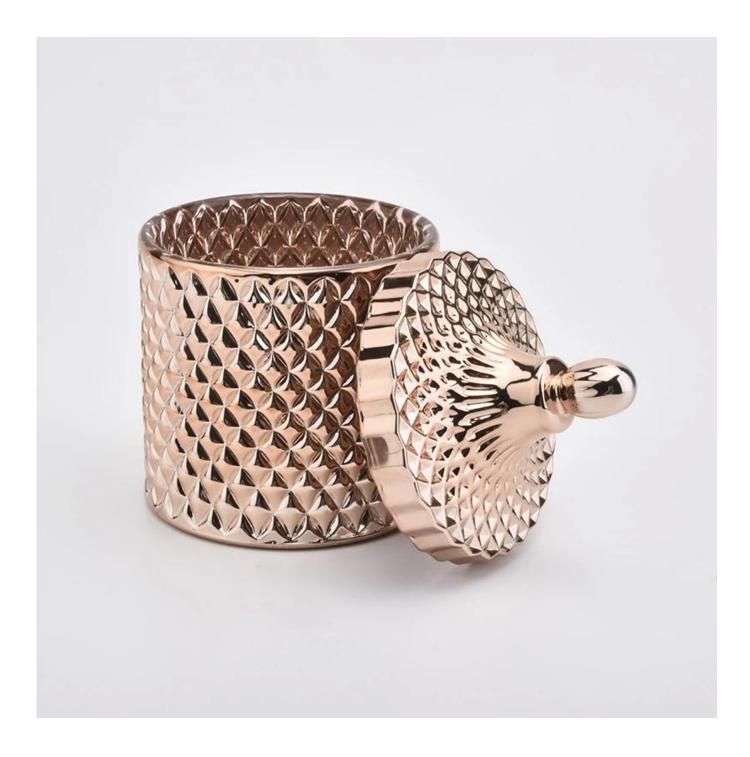

**Product Description** 

| Item No                                  | SGHY19082601                                                                                                                                           |
|------------------------------------------|--------------------------------------------------------------------------------------------------------------------------------------------------------|
|                                          | Body:<br>Top dia:105mm<br>Bottom dia: 105mm<br>Height: 100mm<br>Weight:590g<br>Capacity: 567ml<br>Lid:<br>Top dia:105mm<br>Height: 75mm<br>Weight:215g |
| Item Name<br>Samples                     | Hot sale amber glass candle holders<br>Existing clear glass samples for free<br>Sent collected by courier                                              |
| Samples time<br>Packing<br>Delivery time | 5-7 days after confirming.<br>Normal Packing, 48pcs per carton<br>Within 35 days after the sample and order confirmed                                  |
| Payment terms<br>Certificate             | 30% pay by TT ,balance paid after showing the BL copy<br>Annealing(for candle holders) test                                                            |

# Lid options

Sample Room