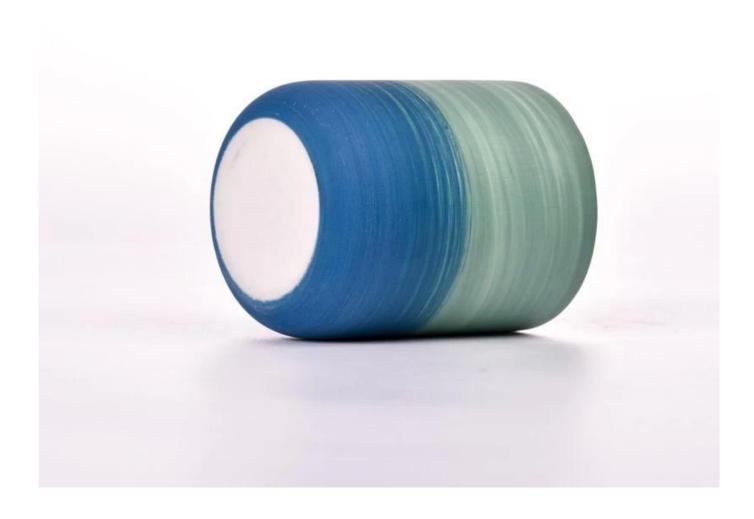

This youthful and vigorous <u>ceramic candle jars</u> provide various choice. No matter as candle jar, or as storage jar, It can bring warmth and happiness to your life, customize pattern jars provide you more choices that matches with your home decoration. You can work out more patterns for you candle brand!

Unusual shapes and simple style-perfect for presenting your style in any room. Quality, impressive style and these <u>ceramic candle jars</u> so very gift worthy.

This decorative candle jar is the perfect gift for friendship and makes a elegance high-end gift for your loved ones. Everyone will appreciate the craftsmanship quality of this exquisite <u>ceramic candle jars.</u>

This gorgeous <u>ceramic candle jars</u> matches with any home decoration furniture, for example, dining table, cooking bench, dressing table, tea table, coffee bar and bookshelves. It is also easy going with restaurants and hotels. When the candle is lighted, the room is filled with aroma!