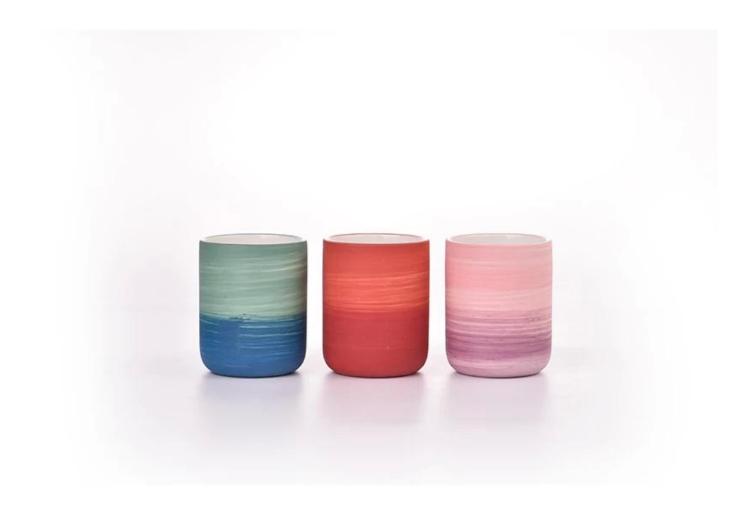

This youthful and vigorous <u>ceramic candle jars</u> provide various choice. No matter as candle jar, or as storage jar, It can bring warmth and happiness to your life, customize pattern jars provide you more choices that matches with your home decoration. You can work out more patterns for you candle brand!

Unusual shapes and simple style-perfect for presenting your style in any room. Quality, impressive style and these <u>ceramic candle jars</u> so very gift worthy.

This decorative candle jar is the perfect gift for friendship and makes a elegance high-end gift for your loved ones. Everyone will appreciate the craftsmanship quality of this exquisite <u>ceramic candle jars.</u>

This gorgeous <u>ceramic candle jars</u> matches with any home decoration furniture, for example, dining table, cooking bench, dressing table, tea table, coffee bar and bookshelves. It is also easy going with restaurants and hotels. When the candle is lighted, the room is filled with aroma!