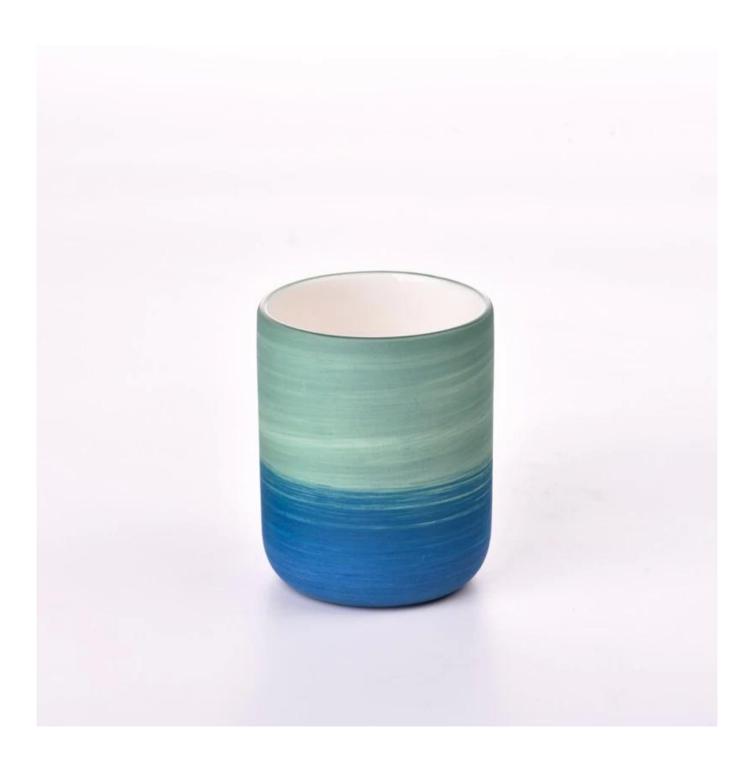

This youthful and vigorous <u>ceramic candle jars</u> provide various choice. No matter as candle jar, or as storage jar, It can bring warmth and happiness to your life, customize pattern jars provide you more choices that matches with your home decoration. You can work out more patterns for you candle brand!

Unusual shapes and simple style-perfect for presenting your style in any room. Quality, impressive style and these <u>ceramic candle jars</u> so very gift worthy.

This decorative candle jar is the perfect gift for friendship and makes a elegance high-end gift for your loved ones. Everyone will appreciate the craftsmanship quality of this exquisite <u>ceramic candle jars.</u>

This gorgeous <u>ceramic candle jars</u> matches with any home decoration furniture, for example, dining table, cooking bench, dressing table, tea table, coffee bar and bookshelves. It is also easy going with restaurants and hotels. When the candle is lighted, the room is filled with aroma!