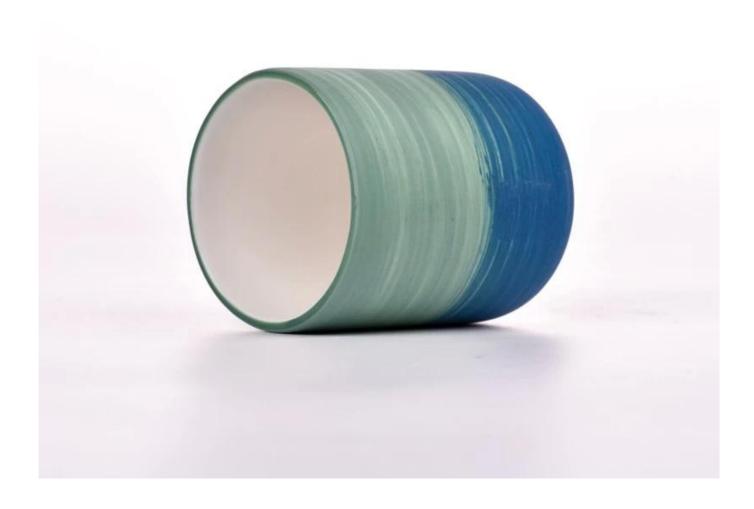

This youthful and vigorous <u>ceramic candle jars</u> provide various choice. No matter as candle jar, or as storage jar, It can bring warmth and happiness to your life, customize pattern jars provide you more choices that matches with your home decoration. You can work out more patterns for you candle brand!

Unusual shapes and simple style-perfect for presenting your style in any room. Quality, impressive style and these <u>ceramic candle jars</u> so very gift worthy.

This decorative candle jar is the perfect gift for friendship and makes a elegance high-end gift for your loved ones. Everyone will appreciate the craftsmanship quality of this exquisite <u>ceramic candle jars.</u>

This gorgeous <u>ceramic candle jars</u> matches with any home decoration furniture, for example, dining table, cooking bench, dressing table, tea table, coffee bar and bookshelves. It is also easy going with restaurants and hotels. When the candle is lighted, the room is filled with aroma!