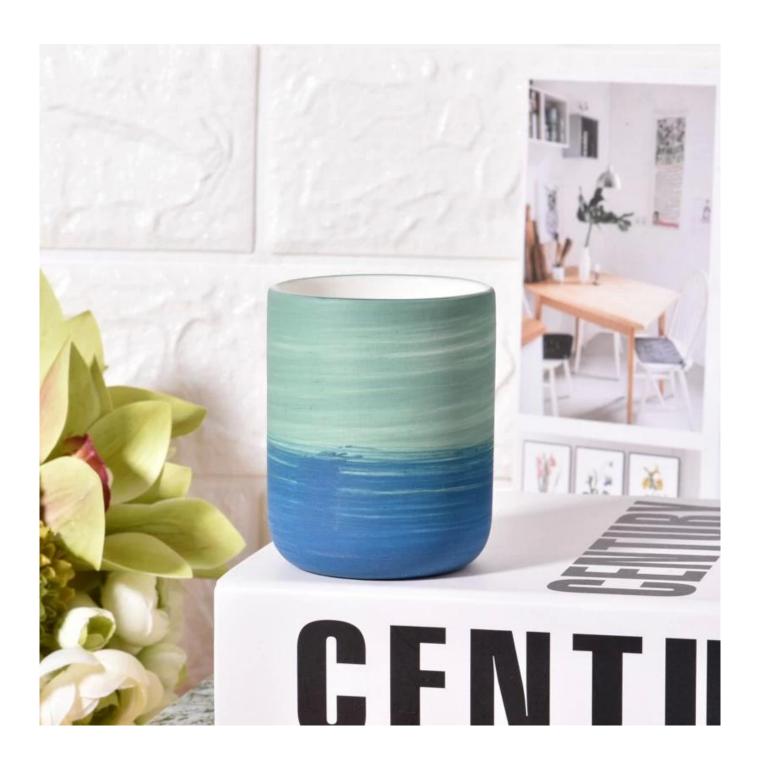

This youthful and vigorous <u>ceramic candle jars</u> provide various choice. No matter as candle jar, or as storage jar, It can bring warmth and happiness to your life, customize pattern jars provide you more choices that matches with your home decoration. You can work out more patterns for you candle brand!

Unusual shapes and simple style-perfect for presenting your style in any room. Quality, impressive style and these <u>ceramic candle jars</u> so very gift worthy.

This decorative candle jar is the perfect gift for friendship and makes a elegance high-end gift for your loved ones. Everyone will appreciate the craftsmanship quality of this exquisite <u>ceramic candle jars.</u>

This gorgeous <u>ceramic candle jars</u> matches with any home decoration furniture, for example, dining table, cooking bench, dressing table, tea table, coffee bar and bookshelves. It is also easy going with restaurants and hotels. When the candle is lighted, the room is filled with aroma!