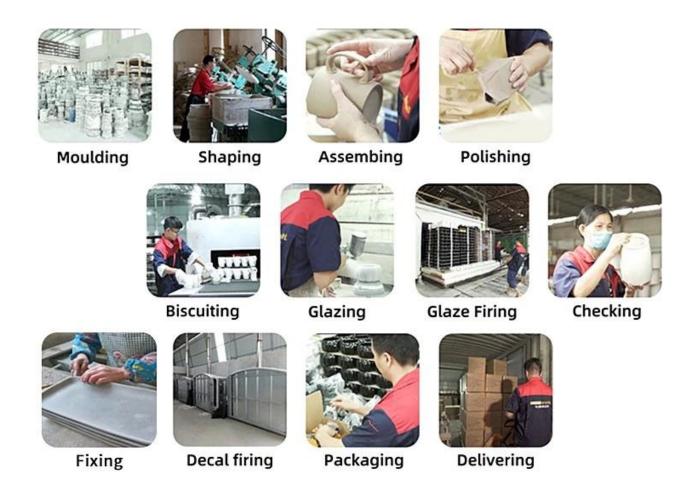

decorative candle jar is the perfect gift for friendship and makes a elegance high-end gift for your loved ones. Everyone will appreciate the craftsmanship quality of this exquisite <u>ceramic candle jars.</u>

This gorgeous <u>ceramic candle jars</u> matches with any home decoration furniture, for example, dining table, cooking bench, dressing table, tea table, coffee bar and bookshelves. It is also easy going with restaurants and hotels. When the candle is lighted, the room is filled with aroma!

# Wide range of application

# WIDE RANGE OF APPLICATION

Suitable for: home life/coffee shop/restaurant/wedding/party/Christmas etc



HOME LIFE



COFFEE SHOP



RESTAURANT



WEDDING



**PARTY** 



CHRISTMAS ETC

Factory

# · FACTORY ·







# **Technological process**

# PROCESS CRAFTS



# **Packing & Shipping**

# 

# Different From The Peer



Own professional shipping company( Shenzhen Sunny Worldwide logistics)



20+ years freight history and WCA members.

# **PACKING**

We have Normal packing, PVC box
Window box,carton box,pallet Color box, White box,ect.
of course,we can customize
Individual gift box for you.





### 1) Can you combine many items assorted in one container in my first order?

Yes, we can. But the quantity of each ordered item should reach our MOQ.

## 2) If any quality problem, how can you settle it for us?

When discharging the container, you need to inspect all the cargo. If any breakage or

defect products were founded, you must take the pictures from the original carton. All the claims must be presented within 15 working days after discharging