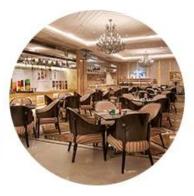

This gorgeous <u>ceramic candle jars</u> matches with any home decoration furniture, for example, dining table, cooking bench, dressing table, tea table, coffee bar and bookshelves. It is also easy going with restaurants and hotels. When the candle is lighted, the room is filled with aroma!