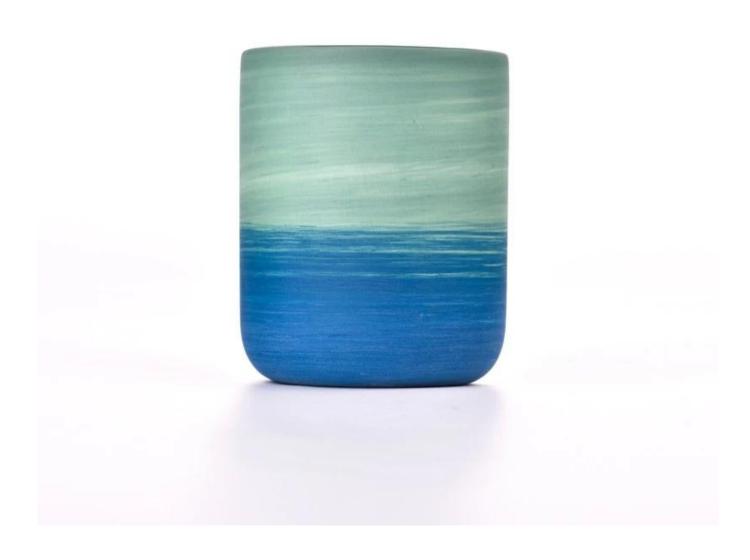

This youthful and vigorous <u>ceramic candle jars</u> provide various choice. No matter as candle jar, or as storage jar, It can bring warmth and happiness to your life, customize pattern jars provide you more choices that matches with your home decoration. You can work out more patterns for you candle brand!

Unusual shapes and simple style-perfect for presenting your style in any room. Quality, impressive style and these <u>ceramic candle jars</u> so very gift worthy.

This decorative candle jar is the perfect gift for friendship and makes a elegance high-end gift for your loved ones. Everyone will appreciate the craftsmanship quality of this exquisite <u>ceramic candle jars.</u>

This gorgeous <u>ceramic candle jars</u> matches with any home decoration furniture, for example, dining table, cooking bench, dressing table, tea table, coffee bar and bookshelves. It is also easy going with restaurants and hotels. When the candle is lighted, the room is filled with aroma!