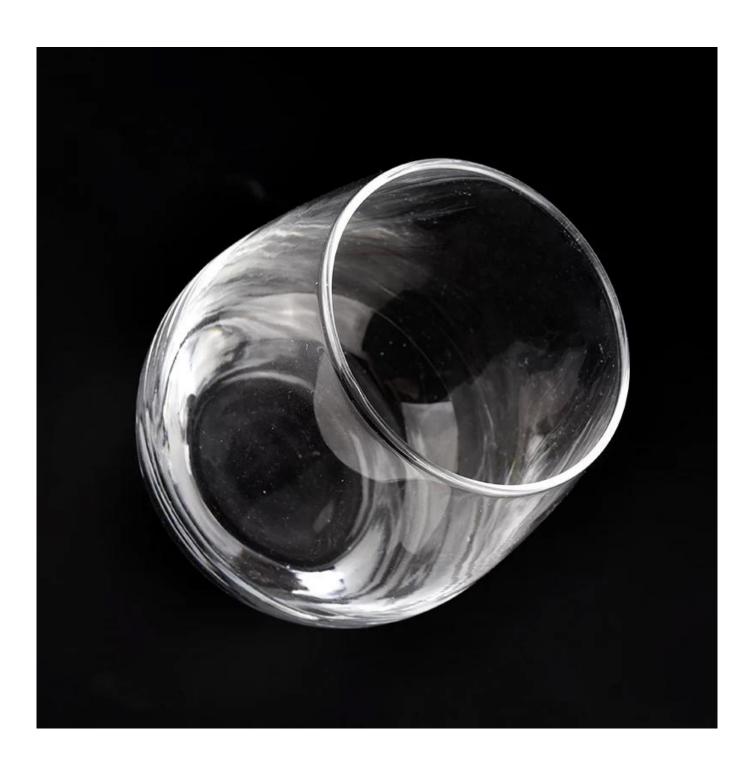

# **Sunny Glassware** 16 oz Clear Glass Candle Jar Transparent Empty Candle Vessel

| Measure           | Item No.:SGJX21111701 Top dia:73.5 mm Bottom dia: 53.5 mm Height: 100 mm Weight: 220 g Capacity: 475 ml |
|-------------------|---------------------------------------------------------------------------------------------------------|
| Packing           | Normal packing,Individual gift box, PVC box, window box, color box, white box, etc                      |
| Delivery time     | Within 35 days after the sample and order confirmed                                                     |
| Payment term      | 30% deposit by T/T in advance and the balance against the copy of B/L                                   |
| Shipment          | By sea,by air,by Express and your shipping agent is acceptable                                          |
| Usage<br>Occasion | Home decor, Wedding Decoration, Wedding Favors, Decoration enhancement,                                 |