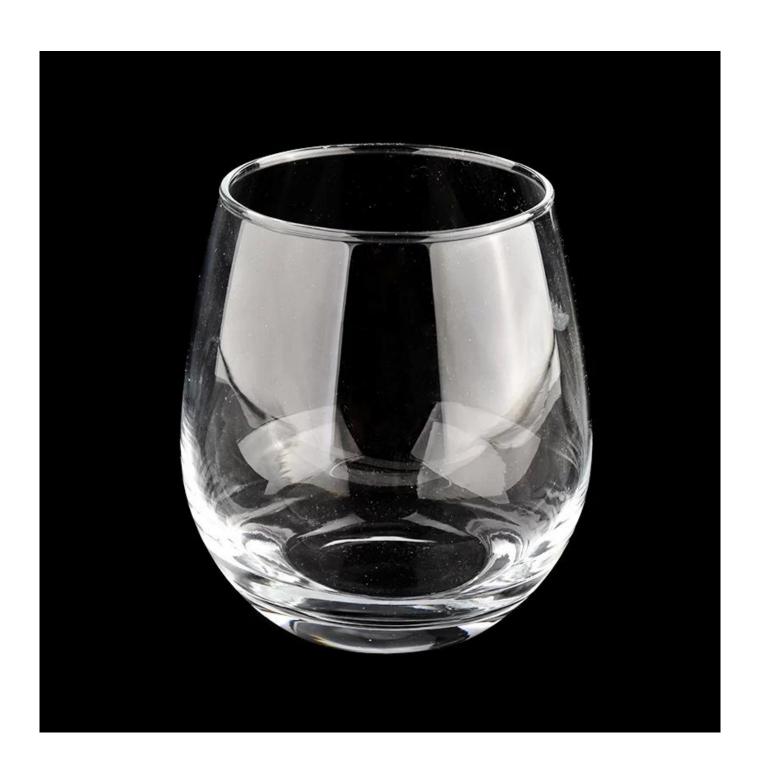

# **Sunny Glassware** 16 oz Clear Glass Candle Jar Transparent Empty Candle Vessel

| Measure           | Item No.:SGJX21111701 Top dia:73.5 mm Bottom dia: 53.5 mm Height: 100 mm Weight: 220 g Capacity: 475 ml |
|-------------------|---------------------------------------------------------------------------------------------------------|
| Packing           | Normal packing,Individual gift box, PVC box, window box, color box, white box, etc                      |
| Delivery time     | Within 35 days after the sample and order confirmed                                                     |
| Payment term      | 30% deposit by T/T in advance and the balance against the copy of B/L                                   |
| Shipment          | By sea,by air,by Express and your shipping agent is acceptable                                          |
| Usage<br>Occasion | Home decor, Wedding Decoration, Wedding Favors, Decoration enhancement,                                 |