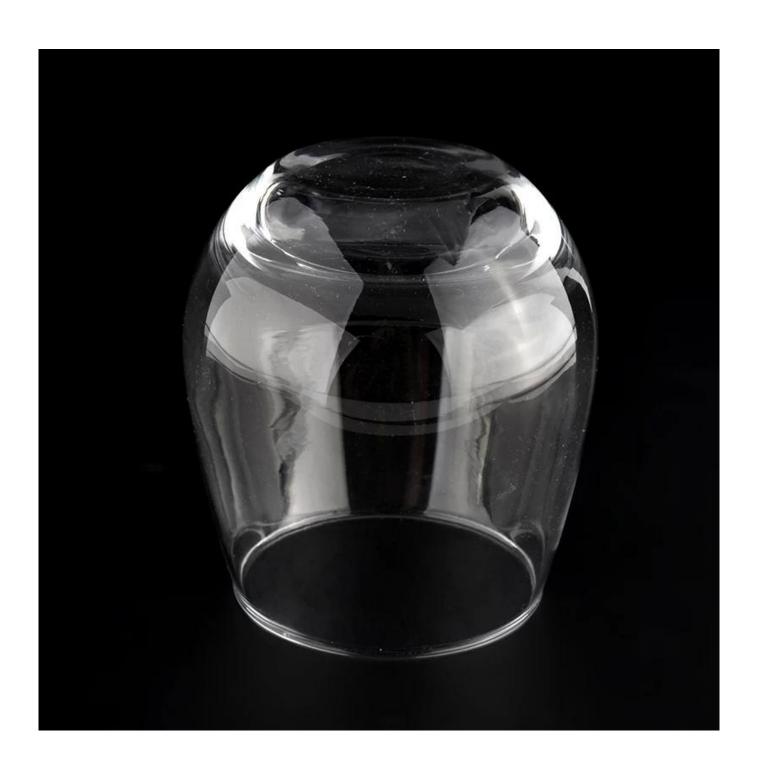

# **Sunny Glassware** 16 oz Clear Glass Candle Jar Transparent Empty Candle Vessel

| Measure           | Item No.:SGJX21111701 Top dia:73.5 mm Bottom dia: 53.5 mm Height: 100 mm Weight: 220 g Capacity: 475 ml |
|-------------------|---------------------------------------------------------------------------------------------------------|
| Packing           | Normal packing,Individual gift box, PVC box, window box, color box, white box, etc                      |
| Delivery time     | Within 35 days after the sample and order confirmed                                                     |
| Payment term      | 30% deposit by T/T in advance and the balance against the copy of B/L                                   |
| Shipment          | By sea,by air,by Express and your shipping agent is acceptable                                          |
| Usage<br>Occasion | Home decor, Wedding Decoration, Wedding Favors, Decoration enhancement,                                 |