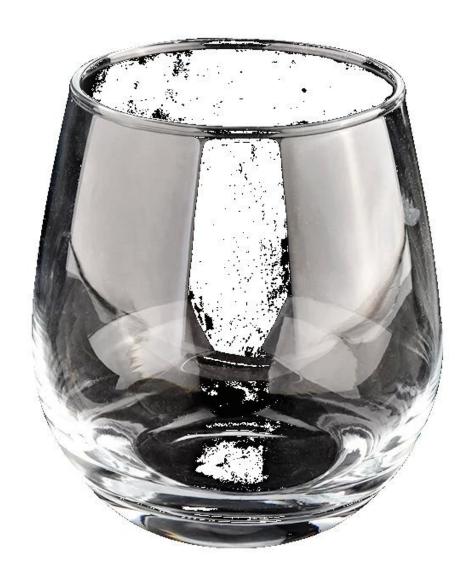

# **Sunny Glassware** 16 oz Clear Glass Candle Jar Transparent Empty Candle Vessel

| Measure           | Item No.:SGJX21111701 Top dia:73.5 mm Bottom dia: 53.5 mm Height: 100 mm Weight: 220 g Capacity: 475 ml |
|-------------------|---------------------------------------------------------------------------------------------------------|
| Packing           | Normal packing,Individual gift box, PVC box, window box, color box, white box, etc                      |
| Delivery time     | Within 35 days after the sample and order confirmed                                                     |
| Payment term      | 30% deposit by T/T in advance and the balance against the copy of B/L                                   |
| Shipment          | By sea,by air,by Express and your shipping agent is acceptable                                          |
| Usage<br>Occasion | Home decor, Wedding Decoration, Wedding Favors, Decoration enhancement,                                 |