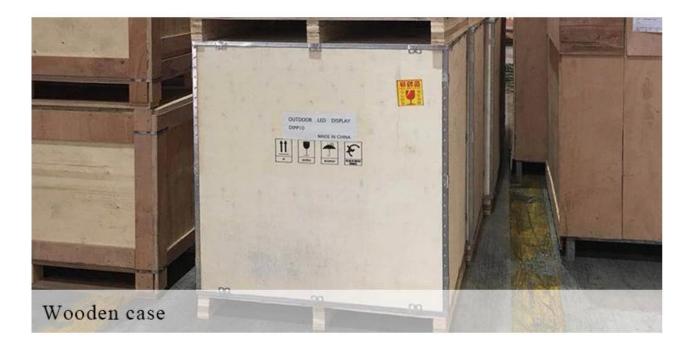

## PACKING

We have Normal packing, PVC box, Window box, carton box, pallet Color box, White box, ect. of course, we can customize Individual gift box for you.