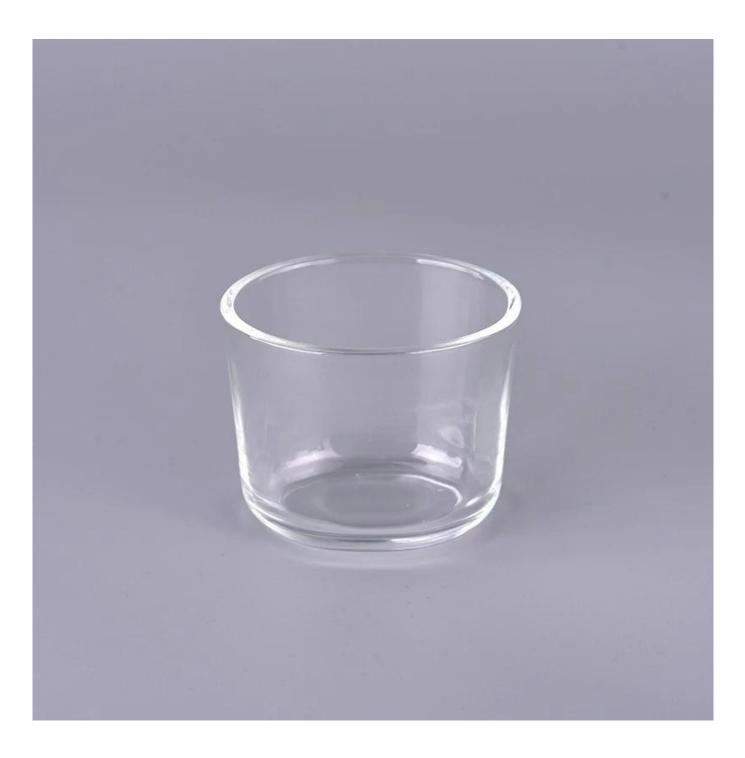

### 150ml empty clear glass candle jar wholesale

| Measure           | Item NO:SGHY24062508<br>Top dia: 81×63mm<br>Bottom dia: 55×36mm<br>Height: 67mm<br>Weight: 142g<br>Capacity: 167ml |  |  |  |
|-------------------|--------------------------------------------------------------------------------------------------------------------|--|--|--|
| Packing           | Normal packing,Individual gift box, PVC box, window box, color box, white box, etc                                 |  |  |  |
| Delivery time     | Within 35 days after the sample and order confirmed                                                                |  |  |  |
| Payment term      | 30% deposit by T/T in advance and the balance against the copy of B/L                                              |  |  |  |
| Shipment          | By sea,by air,by Express and your shipping agent is acceptable                                                     |  |  |  |
| Usage<br>Occasion | Home decor,Wedding Decoration,Wedding Favors,Decoration enhancement,                                               |  |  |  |