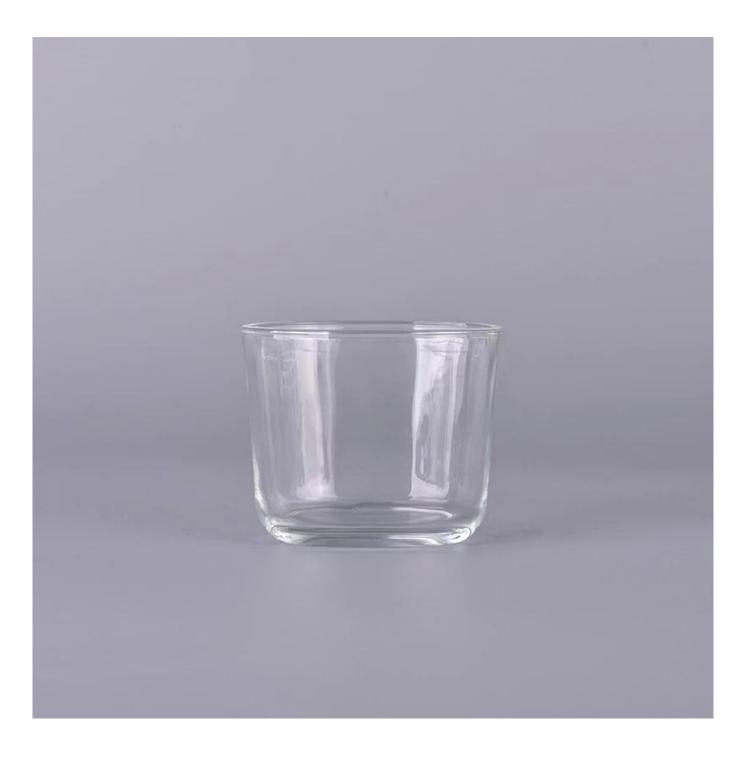

### 150ml empty clear glass candle jar wholesale

| Measure           | Item NO:SGHY24062508<br>Top dia: 81×63mm<br>Bottom dia: 55×36mm<br>Height: 67mm<br>Weight: 142g<br>Capacity: 167ml |  |  |  |
|-------------------|--------------------------------------------------------------------------------------------------------------------|--|--|--|
| Packing           | Normal packing,Individual gift box, PVC box, window box, color box, white box, etc                                 |  |  |  |
| Delivery time     | Within 35 days after the sample and order confirmed                                                                |  |  |  |
| Payment term      | 30% deposit by T/T in advance and the balance against the copy of B/L                                              |  |  |  |
| Shipment          | By sea,by air,by Express and your shipping agent is acceptable                                                     |  |  |  |
| Usage<br>Occasion | Home decor,Wedding Decoration,Wedding Favors,Decoration enhancement,                                               |  |  |  |