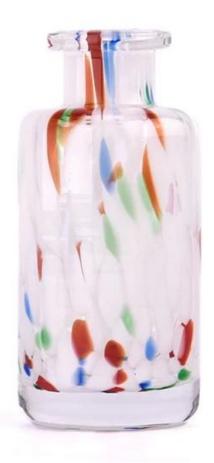

# 150ml custom color reed diffuser glass bottle

Why Choose **Sunny Glassware** 

- Upmost dedication to design, never compression on quality
- <u>Sunny Glassware</u> strictly protect the customers' designs, all the newly designed items from us haven't been copied in three years.
- Product quality is the major focus in <u>Sunny Glassware</u>. <u>Sunny Glassware</u> once demolished 80,000 pcs of glass vessel with barely visible blemish.

### product description

| product<br>name   | 150ml custom color reed diffuser glass bottle                                                                  |
|-------------------|----------------------------------------------------------------------------------------------------------------|
| Sample<br>time    | 1. 5 days if there is glass shape and size 2. 15 days, if you need new shapes and sizes glass                  |
| Measure           | Item number:SGHT23052303 Top dia:39 mm Bottom dia:55 mm Height:122 mm Weight:212g Capacity:150ml MOQ: 3000 pcs |
| Packing           | Normal packing, Individual gift box, PVC box, window box, color box, white box, etc                            |
| Delivery<br>time  | Within 35 days after the sample and order confirmed                                                            |
| Payment<br>term   | 30% deposit by T/T in advance and the balance against the copy of B/L                                          |
| Shipment          | By sea,by air,by Express and your shipping agent is acceptable                                                 |
| Usage<br>Occasion | Home decor,Wedding Decoration,Wedding Favors,Decoration enhancement,                                           |

With a gorgeous, crystal clear glass composition, Beautiful craftsmanship and fine glassware go hand-in-hand, and no vessel demonstrates that more eloquently than this glass candle jar. Keep your candles in a container that they deserve, and provide a pretty presentation to your customers.

This youthful and vigorous <u>glass candle jars</u> provide various choice. No matter as candle jar, or as storage jar, It can bring warmth and happiness to your life, customize pattern jars provide you more choices that matches with your home decoration. You can work out more patterns for you candle brand!