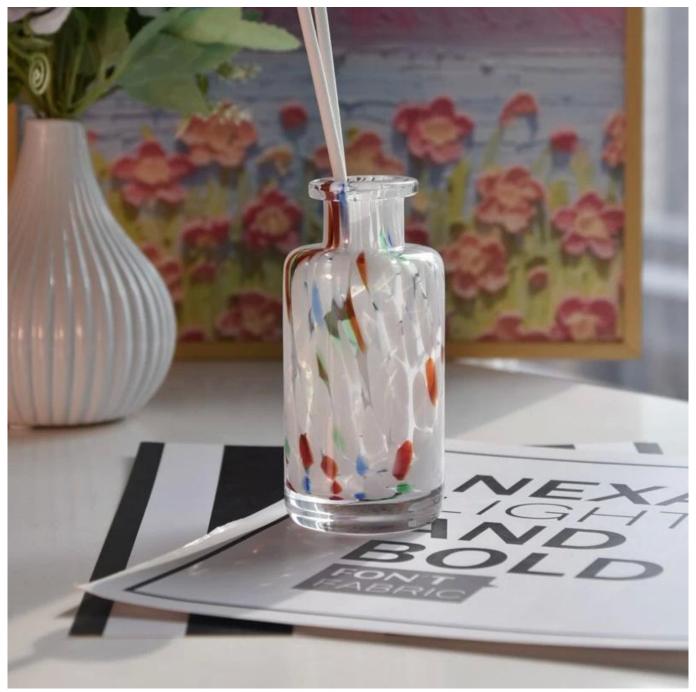

This classic 10 ounce glass tumbler is a fantastic choice for high end scented poured candles. Set up as an aromatherapy cup

for the home or wedding party or as a vase for the wedding centerpiece.

# Wide range of application

# WIDE RANGE OF APPLICATION

Suitable for: home life/coffee shop/restaurant/wedding/party/Christmas etc

HOME LIFE

**COFFEE SHOP** 

RESTAURANT

WEDDING

PARTY

CHRISTMAS ETC