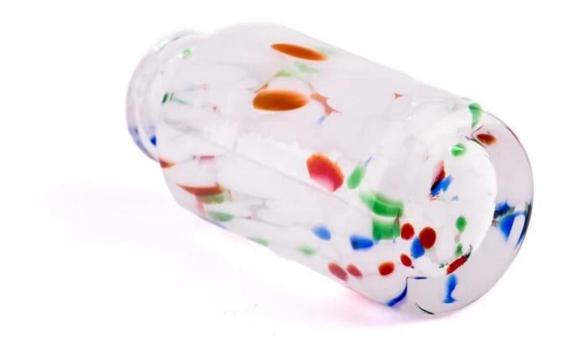

With a gorgeous, crystal clear glass composition, Beautiful craftsmanship and fine glassware go hand-in-hand, and no vessel demonstrates that more eloquently than this glass candle jar. Keep your candles in a container that they deserve, and provide a pretty presentation to your customers.

This youthful and vigorous <u>glass candle jars</u> provide various choice. No matter as candle jar, or as storage jar, It can bring warmth and happiness to your life, customize pattern jars provide you more choices that matches with your home decoration. You can work out more patterns for you candle brand!