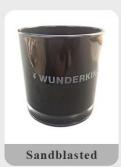

## 150ml Embossed Crystal Glass Candle Jar With Luxury Lids

## **Product Description**

| Item No. SGHY20051901 |  |
|-----------------------|--|
|-----------------------|--|

| Product Dimension | Body: Top dia:81mm Bottom dia:81mm Height:51mm Weight:203g Capacity:150ml Lid: Diameter:82mm Height:22mm Weight:98g  Custom design are welcome,2oz,4oz,6oz,8oz,10oz,12oz and etc are availible |
|-------------------|------------------------------------------------------------------------------------------------------------------------------------------------------------------------------------------------|
| Decoration        | Spray color,printing,silk-screen,frosted,electroplating,laser and etc                                                                                                                          |
| Material          | 150ml Embossed Crystal Glass Candle Jar With Luxury Lids                                                                                                                                       |
| Sample            | Exist sampe in stock for free<br>Sent collected by courier                                                                                                                                     |
| Sample time       | Sample in stock:5-7days<br>Custom sample:15 days                                                                                                                                               |
| Packing           | Normal safety packing,48pcs/ctn                                                                                                                                                                |
| Delivery date     | 45 days after order confirmed                                                                                                                                                                  |
| Payment terms     | 30% pay by T/T ,the balance paid after showing the B/L copy                                                                                                                                    |
| Certificate       | Annealing(Candle holder)test                                                                                                                                                                   |