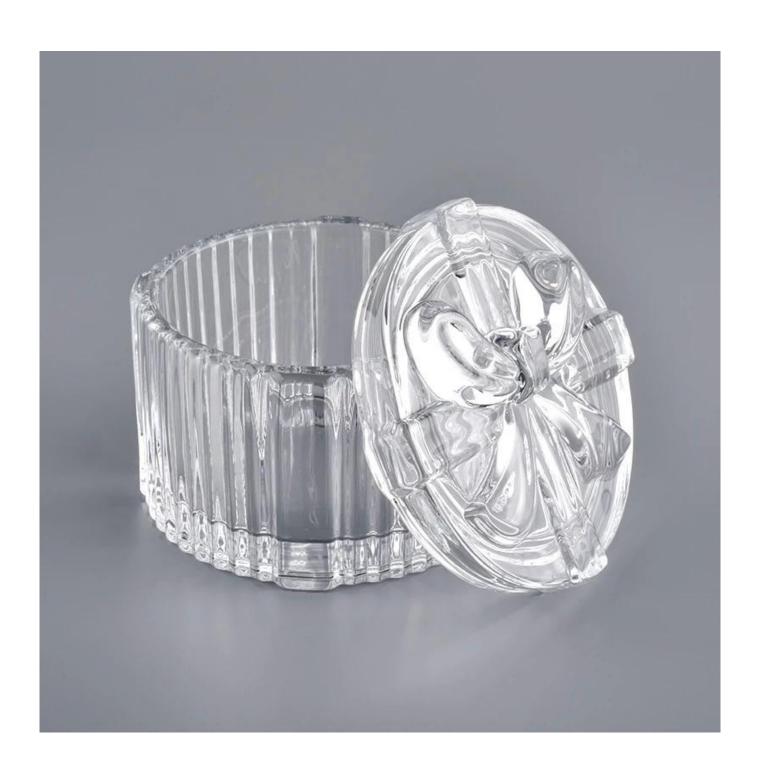

## 150ml Embossed Crystal Glass Candle Jar With Luxury Lids

## **Product Description**

| Item No. SGHY20051901 |  |
|-----------------------|--|
|-----------------------|--|

| Product Dimension | Body: Top dia:81mm Bottom dia:81mm Height:51mm Weight:203g Capacity:150ml Lid: Diameter:82mm Height:22mm Weight:98g  Custom design are welcome,2oz,4oz,6oz,8oz,10oz,12oz and etc are availible |
|-------------------|------------------------------------------------------------------------------------------------------------------------------------------------------------------------------------------------|
| Decoration        | Spray color,printing,silk-screen,frosted,electroplating,laser and etc                                                                                                                          |
| Material          | 150ml Embossed Crystal Glass Candle Jar With Luxury Lids                                                                                                                                       |
| Sample            | Exist sampe in stock for free<br>Sent collected by courier                                                                                                                                     |
| Sample time       | Sample in stock:5-7days<br>Custom sample:15 days                                                                                                                                               |
| Packing           | Normal safety packing,48pcs/ctn                                                                                                                                                                |
| Delivery date     | 45 days after order confirmed                                                                                                                                                                  |
| Payment terms     | 30% pay by T/T ,the balance paid after showing the B/L copy                                                                                                                                    |
| Certificate       | Annealing(Candle holder)test                                                                                                                                                                   |