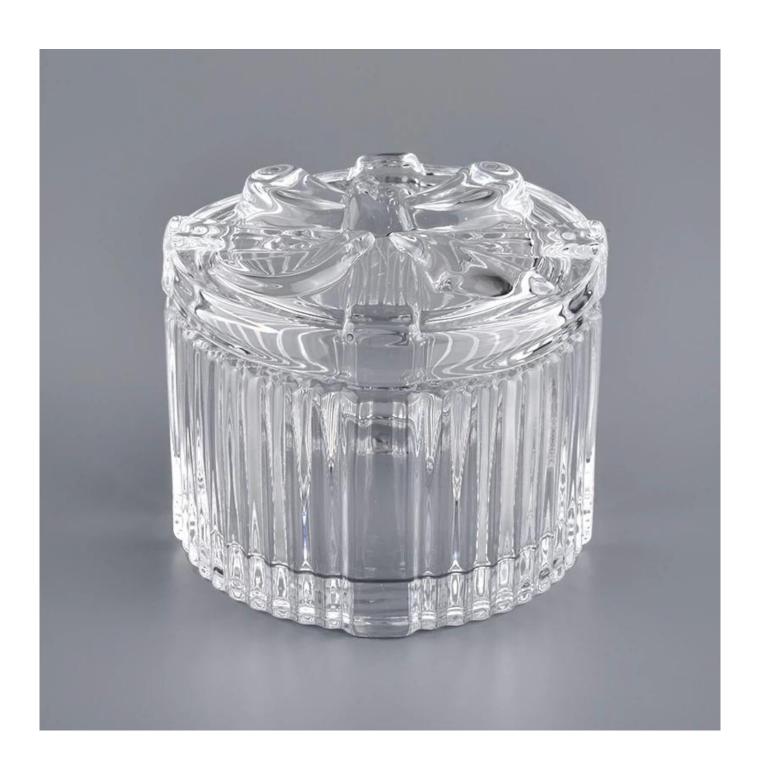

## 150ml Embossed Crystal Glass Candle Jar With Luxury Lids

## **Product Description**

| Item No. SGHY20051901 |  |
|-----------------------|--|
|-----------------------|--|

| Product Dimension | Body: Top dia:81mm Bottom dia:81mm Height:51mm Weight:203g Capacity:150ml Lid: Diameter:82mm Height:22mm Weight:98g  Custom design are welcome,2oz,4oz,6oz,8oz,10oz,12oz and etc are availible |
|-------------------|------------------------------------------------------------------------------------------------------------------------------------------------------------------------------------------------|
| Decoration        | Spray color,printing,silk-screen,frosted,electroplating,laser and etc                                                                                                                          |
| Material          | 150ml Embossed Crystal Glass Candle Jar With Luxury Lids                                                                                                                                       |
| Sample            | Exist sampe in stock for free<br>Sent collected by courier                                                                                                                                     |
| Sample time       | Sample in stock:5-7days<br>Custom sample:15 days                                                                                                                                               |
| Packing           | Normal safety packing,48pcs/ctn                                                                                                                                                                |
| Delivery date     | 45 days after order confirmed                                                                                                                                                                  |
| Payment terms     | 30% pay by T/T ,the balance paid after showing the B/L copy                                                                                                                                    |
| Certificate       | Annealing(Candle holder)test                                                                                                                                                                   |