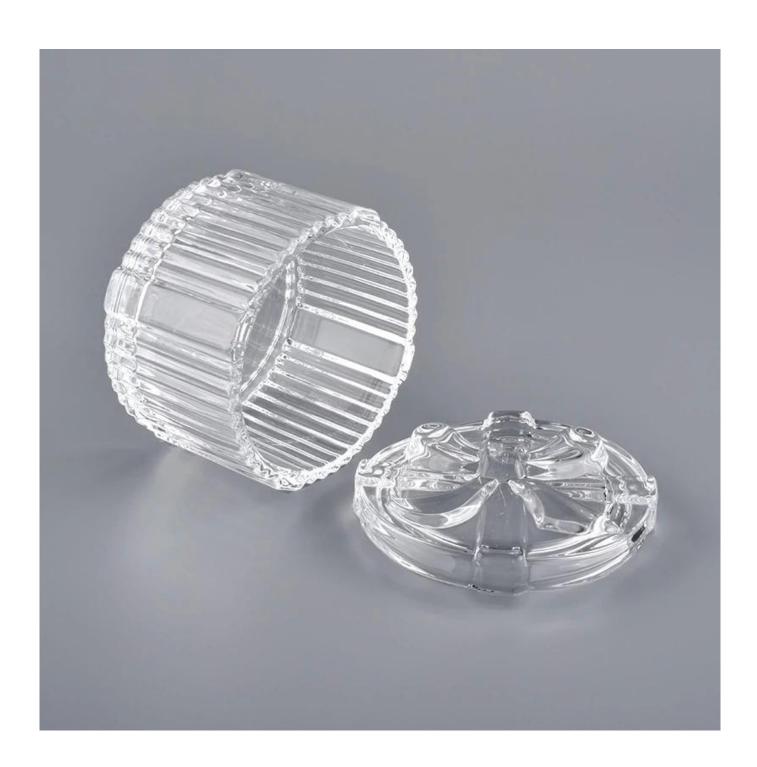

## 150ml Embossed Crystal Glass Candle Jar With Luxury Lids

## **Product Description**

| Item No. SGHY20051901 |  |
|-----------------------|--|
|-----------------------|--|

| Product Dimension | Body: Top dia:81mm Bottom dia:81mm Height:51mm Weight:203g Capacity:150ml Lid: Diameter:82mm Height:22mm Weight:98g  Custom design are welcome,2oz,4oz,6oz,8oz,10oz,12oz and etc are availible |
|-------------------|------------------------------------------------------------------------------------------------------------------------------------------------------------------------------------------------|
| Decoration        | Spray color,printing,silk-screen,frosted,electroplating,laser and etc                                                                                                                          |
| Material          | 150ml Embossed Crystal Glass Candle Jar With Luxury Lids                                                                                                                                       |
| Sample            | Exist sampe in stock for free<br>Sent collected by courier                                                                                                                                     |
| Sample time       | Sample in stock:5-7days<br>Custom sample:15 days                                                                                                                                               |
| Packing           | Normal safety packing,48pcs/ctn                                                                                                                                                                |
| Delivery date     | 45 days after order confirmed                                                                                                                                                                  |
| Payment terms     | 30% pay by T/T ,the balance paid after showing the B/L copy                                                                                                                                    |
| Certificate       | Annealing(Candle holder)test                                                                                                                                                                   |