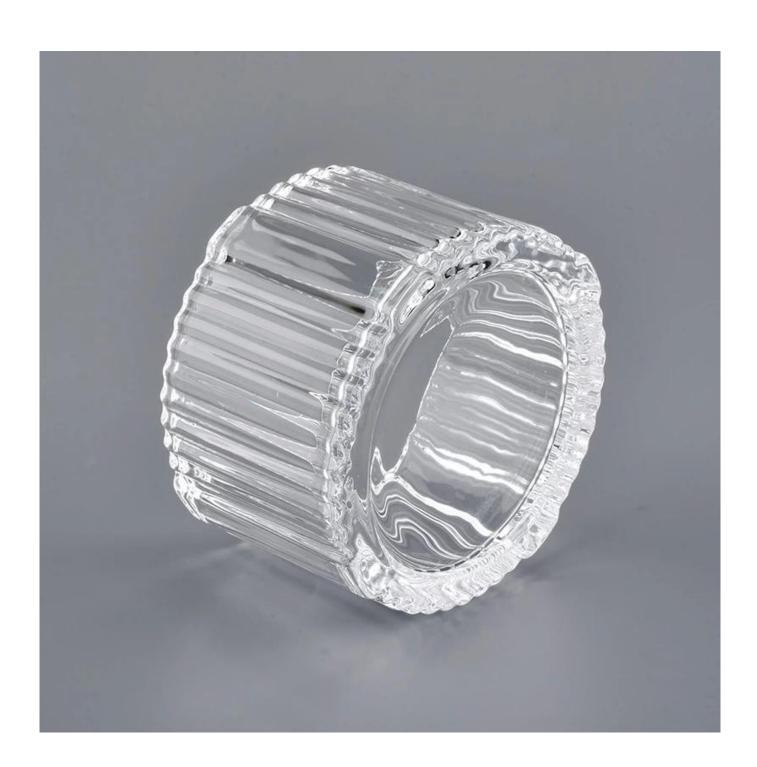

## 150ml Embossed Crystal Glass Candle Jar With Luxury Lids

## **Product Description**

| Item No. SGHY20051901 |  |
|-----------------------|--|
|-----------------------|--|

| Product Dimension | Body: Top dia:81mm Bottom dia:81mm Height:51mm Weight:203g Capacity:150ml Lid: Diameter:82mm Height:22mm Weight:98g  Custom design are welcome,2oz,4oz,6oz,8oz,10oz,12oz and etc are availible |
|-------------------|------------------------------------------------------------------------------------------------------------------------------------------------------------------------------------------------|
| Decoration        | Spray color,printing,silk-screen,frosted,electroplating,laser and etc                                                                                                                          |
| Material          | 150ml Embossed Crystal Glass Candle Jar With Luxury Lids                                                                                                                                       |
| Sample            | Exist sampe in stock for free<br>Sent collected by courier                                                                                                                                     |
| Sample time       | Sample in stock:5-7days<br>Custom sample:15 days                                                                                                                                               |
| Packing           | Normal safety packing,48pcs/ctn                                                                                                                                                                |
| Delivery date     | 45 days after order confirmed                                                                                                                                                                  |
| Payment terms     | 30% pay by T/T ,the balance paid after showing the B/L copy                                                                                                                                    |
| Certificate       | Annealing(Candle holder)test                                                                                                                                                                   |