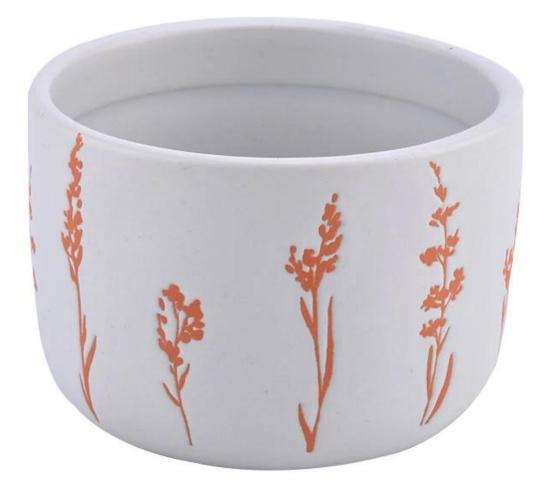

## 14oz cylinder flower ceramic candle jar wholesale

Sunny Glassware can not only perform OEM/ODM orders, but also help many brands from concept design to actual proudcts.

Focusing on luxury fragrance products in the latest 10 years, Sunny Glassware is the supplier of 80% fragrance brands in the United States.

#### **Product Description**

Item No SGMK21060701

| Product Size                                                             | Top dia: 110mm<br>Bottom dia: 100mm<br>Height: 76mm<br>Weight: 355g<br>Capacity: 480ml<br>4oz,6oz,8oz,10oz,12oz,14oz and other dimension are availible                                                               |
|--------------------------------------------------------------------------|----------------------------------------------------------------------------------------------------------------------------------------------------------------------------------------------------------------------|
| Material<br>Samples                                                      | <b>Custom design are welcome</b><br>Fashionable empty ceramic candle jars for home decor candle making<br>Existing clear glass samples for free<br>Sent collected by courier                                         |
| Samples time<br>Packing<br>Delivery time<br>Payment terms<br>Certificate | 5-7 days after confirming.<br>Normal Packing, 48pcs per carton<br>Within 35 days after the sample and order confirmed<br>30% pay by TT ,balance paid after showing the BL copy<br>Annealing(for candle holders) test |