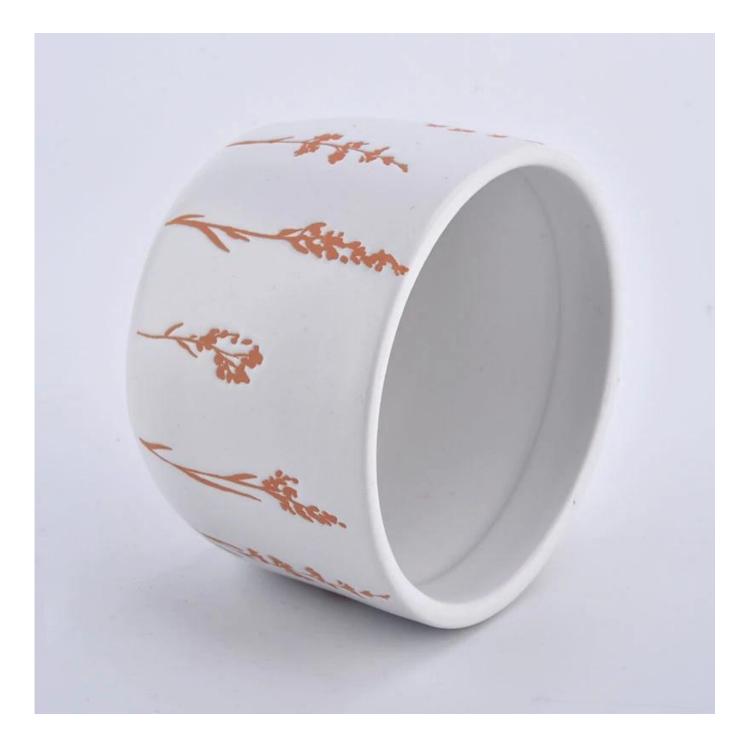

## 14oz cylinder flower ceramic candle jar wholesale

Sunny Glassware can not only perform OEM/ODM orders, but also help many brands from concept design to actual proudcts.

Focusing on luxury fragrance products in the latest 10 years, Sunny Glassware is the supplier of 80% fragrance brands in the United States.

#### **Product Description**

Item No SGMK21060701

| Product Size                                                             | Top dia: 110mm<br>Bottom dia: 100mm<br>Height: 76mm<br>Weight: 355g<br>Capacity: 480ml<br>4oz,6oz,8oz,10oz,12oz,14oz and other dimension are availible                                                               |
|--------------------------------------------------------------------------|----------------------------------------------------------------------------------------------------------------------------------------------------------------------------------------------------------------------|
| Material<br>Samples                                                      | <b>Custom design are welcome</b><br>Fashionable empty ceramic candle jars for home decor candle making<br>Existing clear glass samples for free<br>Sent collected by courier                                         |
| Samples time<br>Packing<br>Delivery time<br>Payment terms<br>Certificate | 5-7 days after confirming.<br>Normal Packing, 48pcs per carton<br>Within 35 days after the sample and order confirmed<br>30% pay by TT ,balance paid after showing the BL copy<br>Annealing(for candle holders) test |