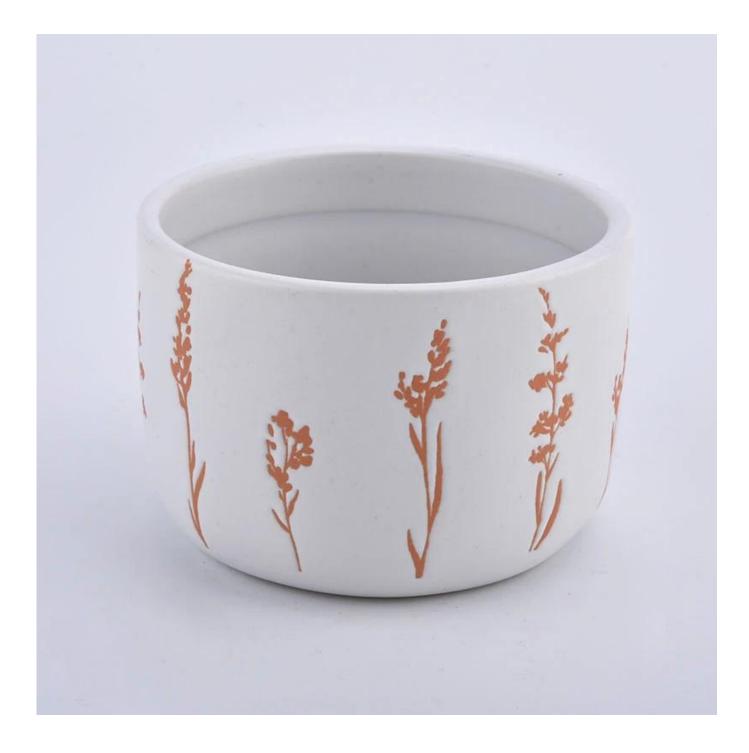

## 14oz cylinder flower ceramic candle jar wholesale

Sunny Glassware can not only perform OEM/ODM orders, but also help many brands from concept design to actual proudcts.

Focusing on luxury fragrance products in the latest 10 years, Sunny Glassware is the supplier of 80% fragrance brands in the United States.

#### **Product Description**

Item No SGMK21060701

| Product Size                                                             | Top dia: 110mm<br>Bottom dia: 100mm<br>Height: 76mm<br>Weight: 355g<br>Capacity: 480ml<br>4oz,6oz,8oz,10oz,12oz,14oz and other dimension are availible                                                               |
|--------------------------------------------------------------------------|----------------------------------------------------------------------------------------------------------------------------------------------------------------------------------------------------------------------|
| Material<br>Samples                                                      | <b>Custom design are welcome</b><br>Fashionable empty ceramic candle jars for home decor candle making<br>Existing clear glass samples for free<br>Sent collected by courier                                         |
| Samples time<br>Packing<br>Delivery time<br>Payment terms<br>Certificate | 5-7 days after confirming.<br>Normal Packing, 48pcs per carton<br>Within 35 days after the sample and order confirmed<br>30% pay by TT ,balance paid after showing the BL copy<br>Annealing(for candle holders) test |