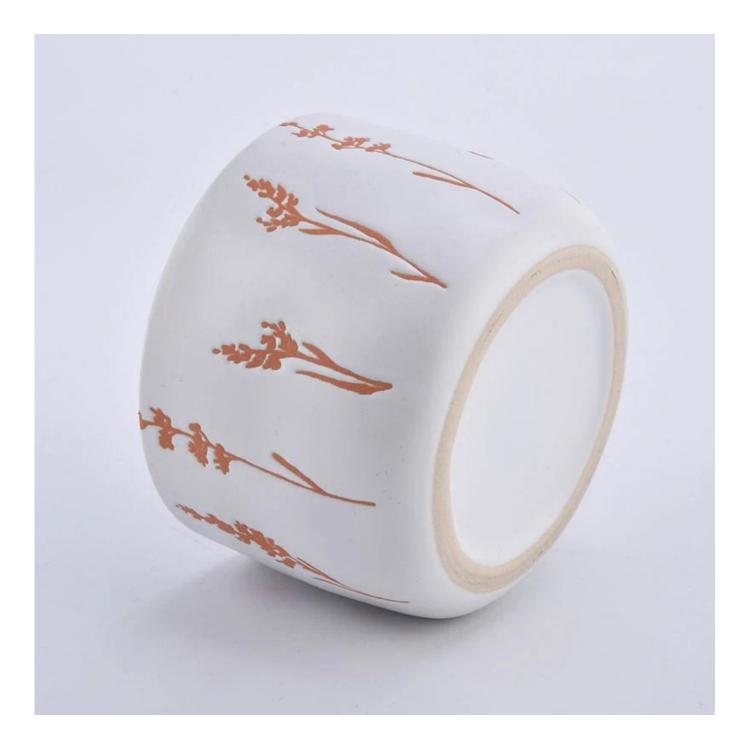

## 14oz cylinder flower ceramic candle jar wholesale

Sunny Glassware can not only perform OEM/ODM orders, but also help many brands from concept design to actual proudcts.

Focusing on luxury fragrance products in the latest 10 years, Sunny Glassware is the supplier of 80% fragrance brands in the United States.

#### **Product Description**

Item No SGMK21060701

| Product Size                                                             | Top dia: 110mm<br>Bottom dia: 100mm<br>Height: 76mm<br>Weight: 355g<br>Capacity: 480ml<br>4oz,6oz,8oz,10oz,12oz,14oz and other dimension are availible                                                               |
|--------------------------------------------------------------------------|----------------------------------------------------------------------------------------------------------------------------------------------------------------------------------------------------------------------|
| Material<br>Samples                                                      | <b>Custom design are welcome</b><br>Fashionable empty ceramic candle jars for home decor candle making<br>Existing clear glass samples for free<br>Sent collected by courier                                         |
| Samples time<br>Packing<br>Delivery time<br>Payment terms<br>Certificate | 5-7 days after confirming.<br>Normal Packing, 48pcs per carton<br>Within 35 days after the sample and order confirmed<br>30% pay by TT ,balance paid after showing the BL copy<br>Annealing(for candle holders) test |