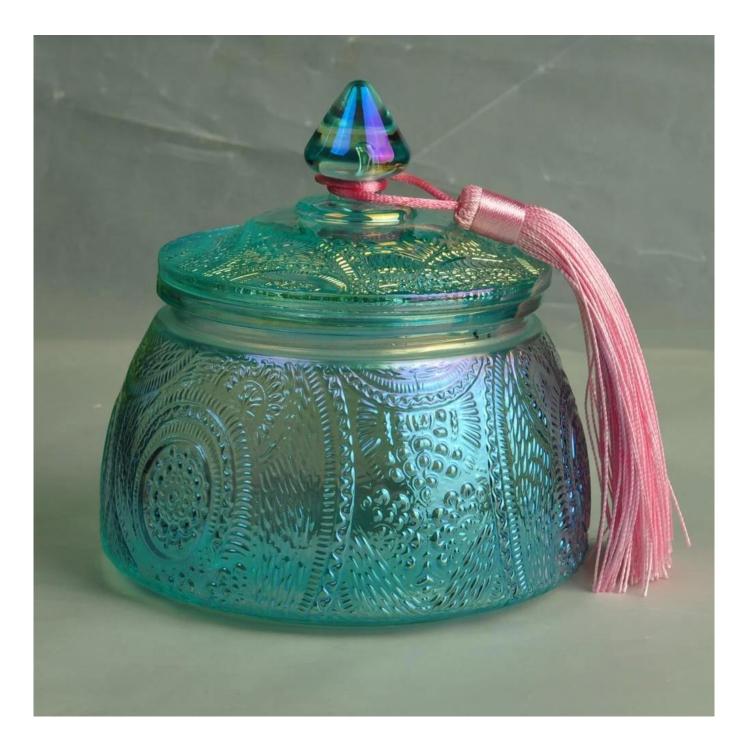

14oz OEM Custom empty decorative glass candle jars with lid in bulk

## **Product Description**