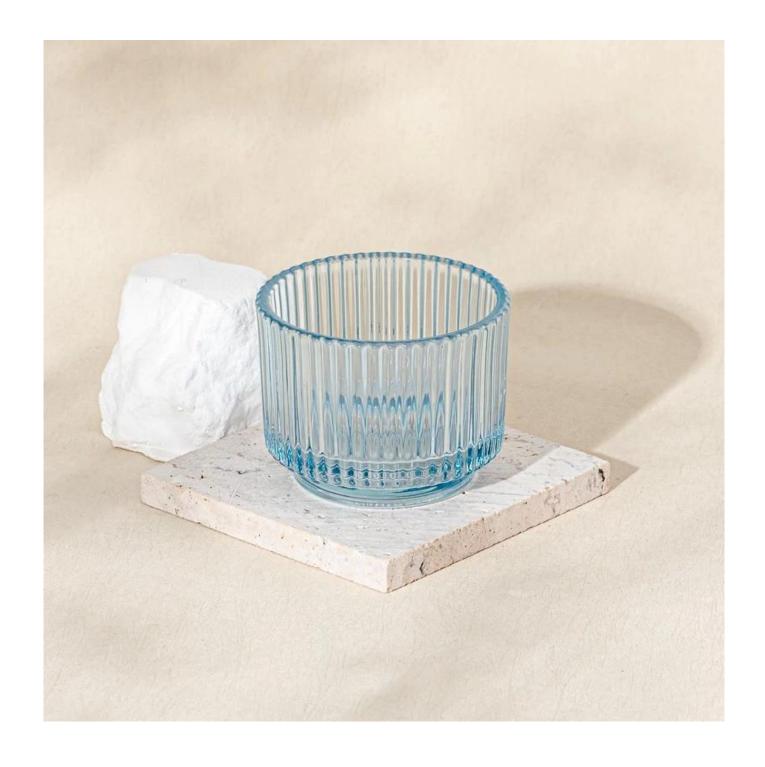

This youthful and vigorous <u>glass candle jars</u> provide various choice. No matter as candle jar, or as storage jar, It can bring warmth and happiness to your life, customize pattern jars provide you more choices that matches with your home decoration. You can work out more patterns for you candle brand!

This classic 10 ounce glass tumbler is a fantastic choice for high end scented poured candles. Set up as an aromatherapy cup for the home or wedding party or as a vase for the wedding centerpiece.