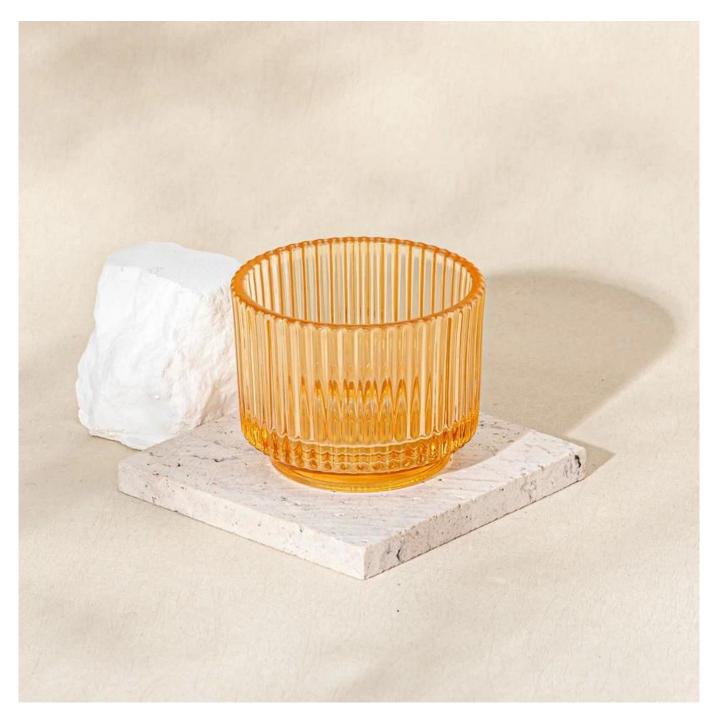

With a gorgeous, crystal clear glass composition, Beautiful craftsmanship and fine glassware go hand-in-hand, and no vessel demonstrates that more eloquently than this glass candle jar. Keep your candles in a container that they deserve, and provide a pretty presentation to your customers.

This youthful and vigorous <u>glass candle jars</u> provide various choice. No matter as candle jar, or as storage jar, It can bring warmth and happiness to your life, customize pattern jars provide you more choices that matches with your home decoration. You can work out more patterns for you candle brand!