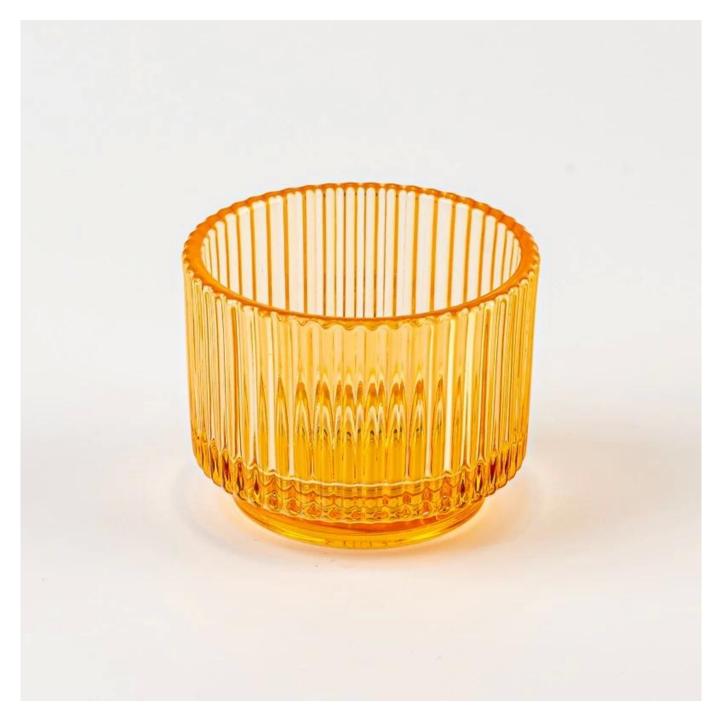

# 145ml empty round glass candle container with stripe home decor

Why Choose **Sunny Glassware** 

- Upmost dedication to design, never compression on quality
- <u>Sunny Glassware</u> strictly protect the customers' designs, all the newly designed items from us haven't been copied in three years.
- Product quality is the major focus in <u>Sunny Glassware</u>. <u>Sunny Glassware</u> once demolished 80,000 pcs of glass vessel with barely visible blemish.

### product description

| Name              | 145ml empty round glass candle container with stripe home decor                                                |
|-------------------|----------------------------------------------------------------------------------------------------------------|
| Sample<br>time    | 1. 5 days if there is glass shape and size<br>2. 15 days, if you need new shapes and sizes glass               |
| Measure           | Item No:SGCX25031012 Top dia: 75mm Bottom dia: 54.5mm Height: 57mm Weight: 171g Capacity: 145ml MOQ: 3,000 PCS |
| Packing           | Normal packing, Individual gift box, PVC box, window box, color box, white box, etc                            |
| Delivery<br>time  | Within 35 days after the sample and order confirmed                                                            |
| Payment<br>term   | 30% deposit by T/T in advance and the balance against the copy of B/L                                          |
| Shipment          | By sea,by air,by Express and your shipping agent is acceptable                                                 |
| Usage<br>Occasion | Home decor, Wedding Decoration, Wedding Favors, Decoration enhancement,                                        |

With a gorgeous, crystal clear glass composition, Beautiful craftsmanship and fine glassware go hand-in-hand, and no vessel demonstrates that more eloquently than this glass candle jar. Keep your candles in a container that they deserve, and provide a pretty presentation to your customers.