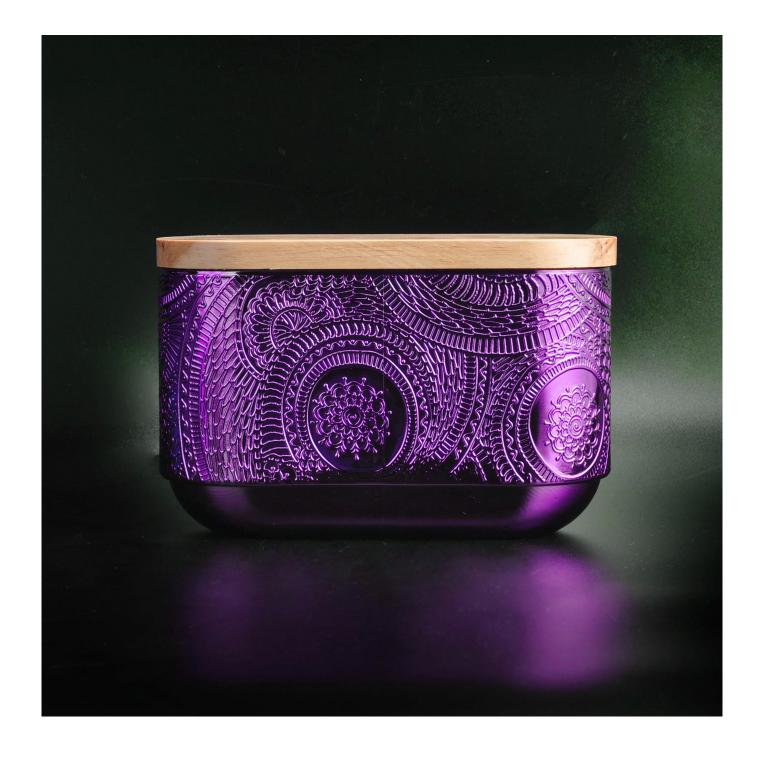

12oz Wholesales empty Customized tealight glass candle jars in bulk with wood lid

## **Product Description**

## Product Size

|                              | 4oz,6oz,8oz,10oz,12oz,14oz and other dimension are availible                                |  |
|------------------------------|---------------------------------------------------------------------------------------------|--|
|                              | Custom design are welcome                                                                   |  |
| Material                     | Wholesale Luxury Gold Glass Candle Jar With Lids                                            |  |
| Samples                      | Existing clear glass samples for free<br>Sent collected by courier                          |  |
| Samples time                 | 5-7 days after confirming.                                                                  |  |
| Packing                      | ormal Packing, 48pcs per carton                                                             |  |
| Delivery time                | ithin 35 days after the sample and order confirmed                                          |  |
| Payment terms<br>Certificate | 30% pay by TT ,balance paid after showing the BL copy<br>Annealing(for candle holders) test |  |