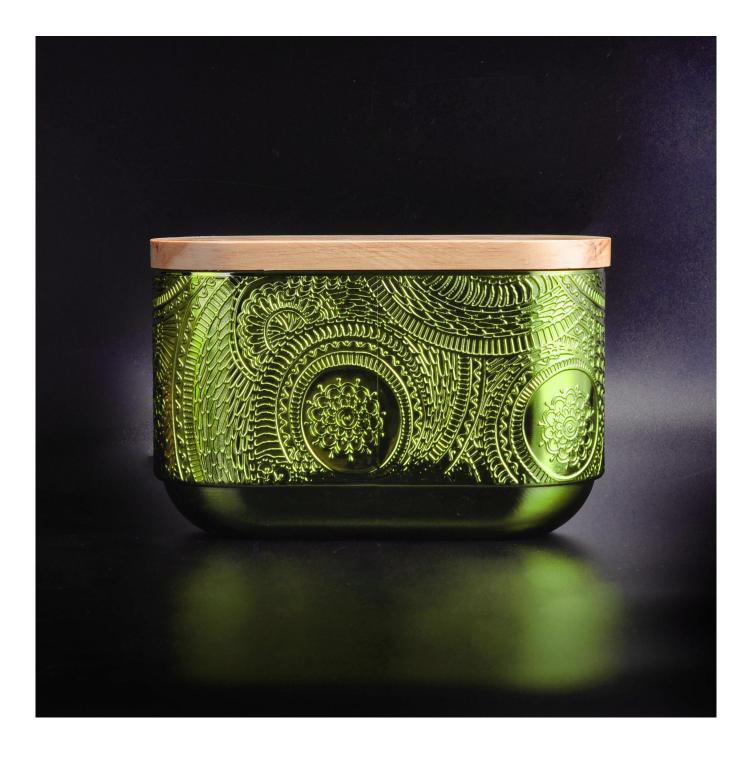

12oz Wholesales empty Customized tealight glass candle jars in bulk with wood lid

## **Product Description**

## Product Size

|                              | 4oz,6oz,8oz,10oz,12oz,14oz and other dimension are availible                                |  |
|------------------------------|---------------------------------------------------------------------------------------------|--|
|                              | Custom design are welcome                                                                   |  |
| Material                     | Wholesale Luxury Gold Glass Candle Jar With Lids                                            |  |
| Samples                      | Existing clear glass samples for free<br>Sent collected by courier                          |  |
| Samples time                 | 5-7 days after confirming.                                                                  |  |
| Packing                      | ormal Packing, 48pcs per carton                                                             |  |
| Delivery time                | ithin 35 days after the sample and order confirmed                                          |  |
| Payment terms<br>Certificate | 30% pay by TT ,balance paid after showing the BL copy<br>Annealing(for candle holders) test |  |