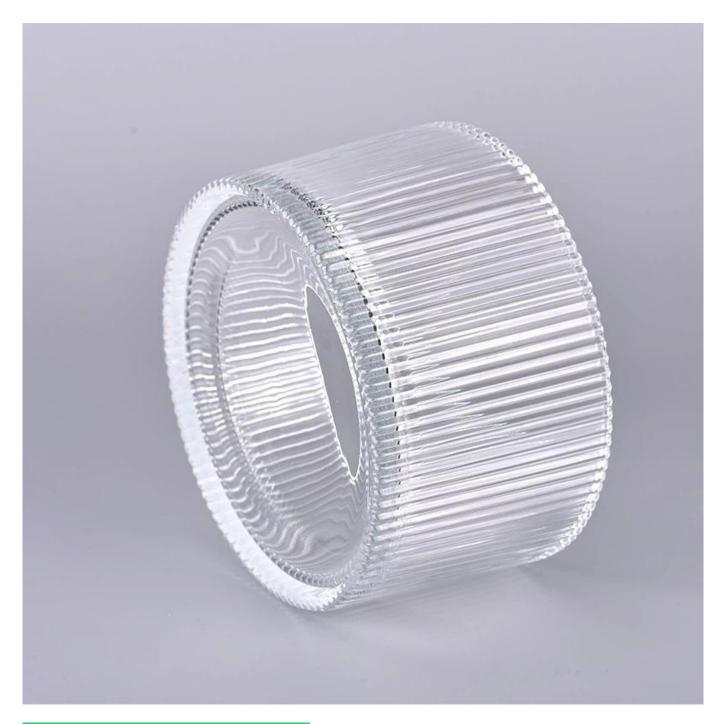

With a gorgeous, crystal clear glass composition, Beautiful craftsmanship and fine glassware go hand-in-hand, and no vessel demonstrates that more eloquently than this glass candle jar. Keep your candles in a container that they deserve, and provide a pretty presentation to your customers.

This youthful and vigorous <u>glass candle jars</u> provide various choice. No matter as candle jar, or as storage jar, It can bring warmth and happiness to your life, customize pattern jars provide you more choices that matches with your home decoration. You can work out more patterns for you candle brand!

This classic 10 ounce glass tumbler is a fantastic choice for high end scented poured candles. Set up as an aromatherapy cup for the home or wedding party or as a vase for the wedding centerpiece.

Wide range of application