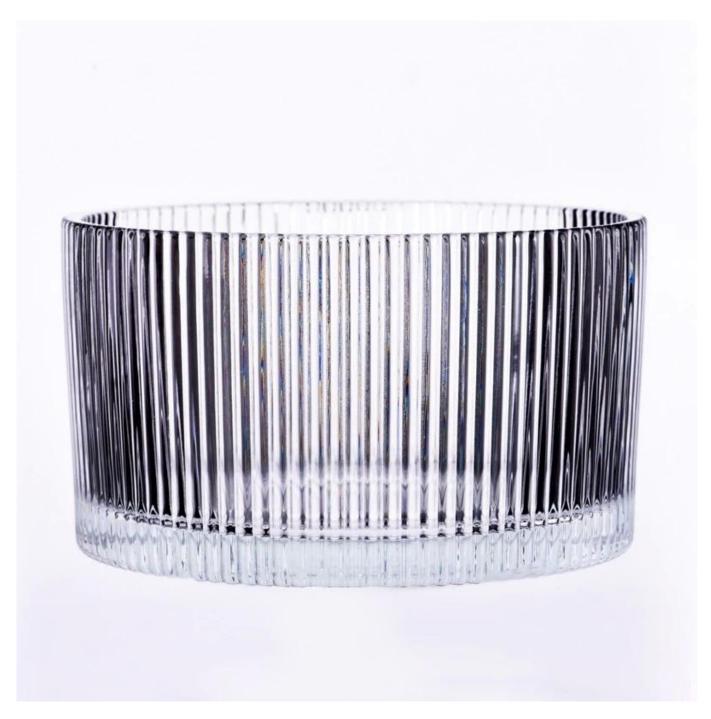

With a gorgeous, crystal clear glass composition, Beautiful craftsmanship and fine glassware go hand-in-hand, and no vessel demonstrates that more eloquently than this glass candle jar. Keep your candles in a container that they deserve, and provide a pretty presentation to your customers.

This youthful and vigorous <u>glass candle jars</u> provide various choice. No matter as candle jar, or as storage jar, It can bring warmth and happiness to your life, customize pattern jars provide you more choices that matches with your home decoration. You can work out more patterns for you candle brand!

This classic 10 ounce glass tumbler is a fantastic choice for high end scented poured candles. Set up as an aromatherapy cup for the home or wedding party or as a vase for the wedding centerpiece.

Wide range of application