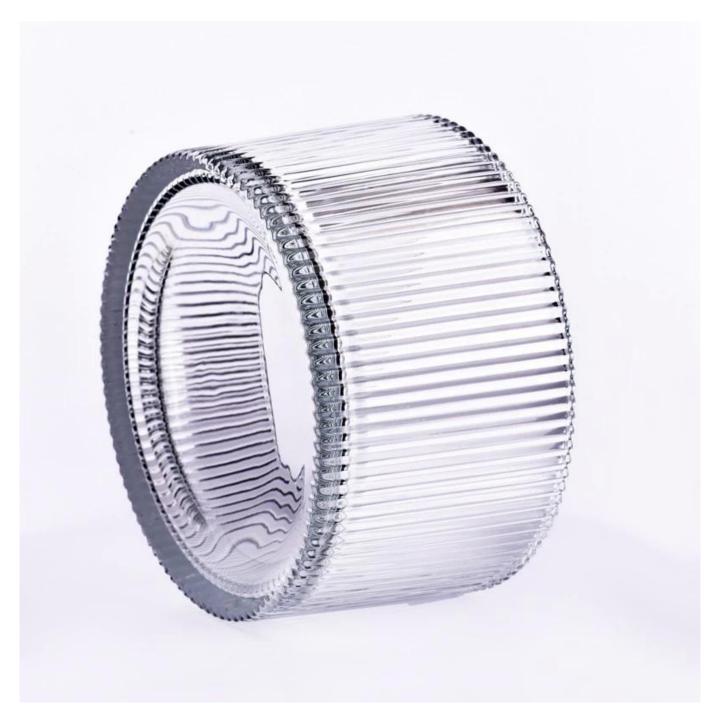

With a gorgeous, crystal clear glass composition, Beautiful craftsmanship and fine glassware go hand-in-hand, and no vessel demonstrates that more eloquently than this glass candle jar. Keep your candles in a container that they deserve, and provide a pretty presentation to your customers.

This youthful and vigorous <u>glass candle jars</u> provide various choice. No matter as candle jar, or as storage jar, It can bring warmth and happiness to your life, customize pattern jars provide you more choices that matches with your home decoration. You can work out more patterns for you candle brand!

This classic 10 ounce glass tumbler is a fantastic choice for high end scented poured candles. Set up as an aromatherapy cup for the home or wedding party or as a vase for the wedding centerpiece.

Wide range of application