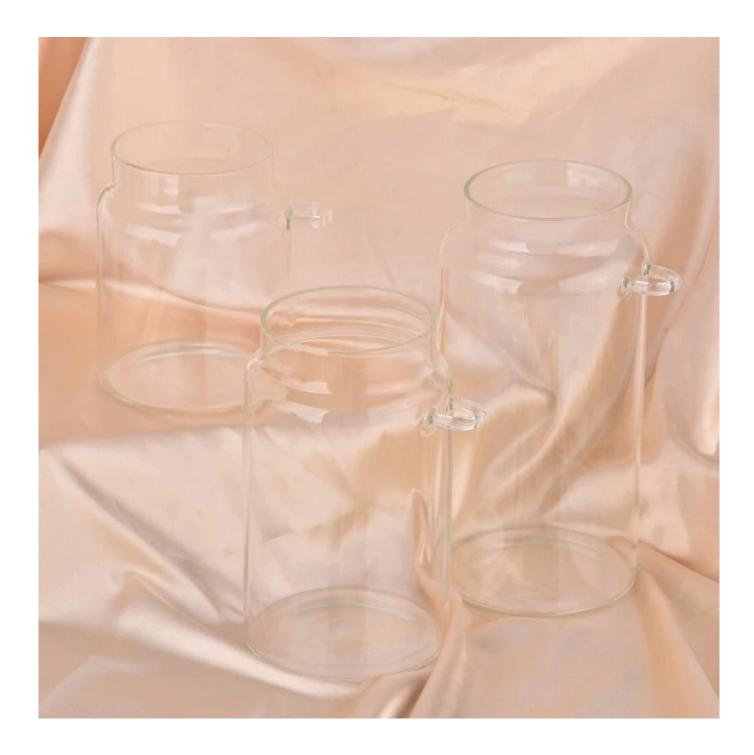

### 1200ML round clear glass bottle wholesale

| Measure           | Item NO:SGFD24091201<br>Top dia: 81 mm<br>Bottom dia: 100 mm<br>Height: 205 mm<br>Weight: 374 g<br>Capacity:1293 ml |  |  |  |
|-------------------|---------------------------------------------------------------------------------------------------------------------|--|--|--|
| Packing           | Normal packing,Individual gift box, PVC box, window box, color box, white box, etc                                  |  |  |  |
| Delivery time     | Within 35 days after the sample and order confirmed                                                                 |  |  |  |
| Payment term      | 30% deposit by T/T in advance and the balance against the copy of B/L                                               |  |  |  |
| Shipment          | By sea,by air,by Express and your shipping agent is acceptable                                                      |  |  |  |
| Usage<br>Occasion | Home decor,Wedding Decoration,Wedding Favors,Decoration enhancement,                                                |  |  |  |