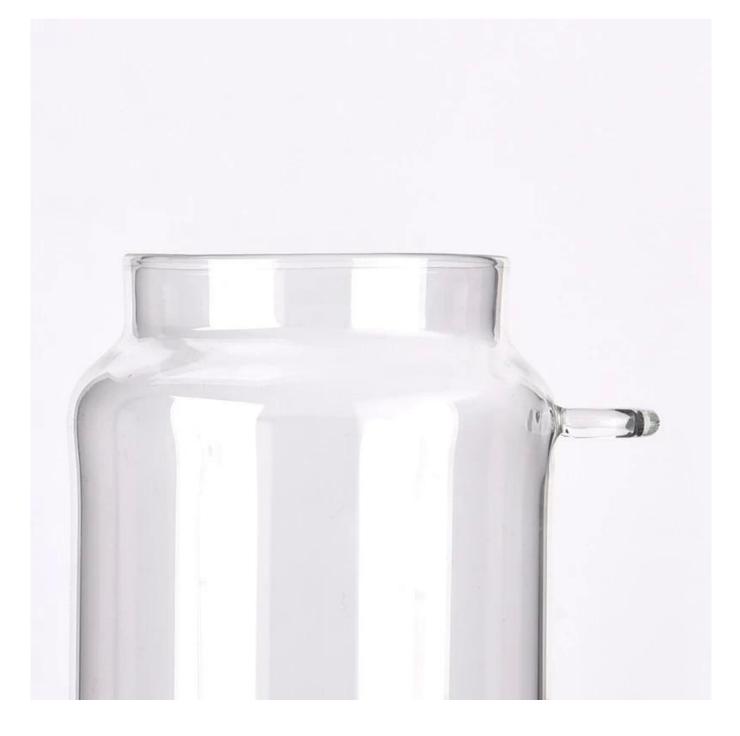

### 1200ML round clear glass bottle wholesale

| Measure           | Item NO:SGFD24091201<br>Top dia: 81 mm<br>Bottom dia: 100 mm<br>Height: 205 mm<br>Weight: 374 g<br>Capacity:1293 ml |  |  |  |
|-------------------|---------------------------------------------------------------------------------------------------------------------|--|--|--|
| Packing           | Normal packing,Individual gift box, PVC box, window box, color box, white box, etc                                  |  |  |  |
| Delivery time     | Within 35 days after the sample and order confirmed                                                                 |  |  |  |
| Payment term      | 30% deposit by T/T in advance and the balance against the copy of B/L                                               |  |  |  |
| Shipment          | By sea,by air,by Express and your shipping agent is acceptable                                                      |  |  |  |
| Usage<br>Occasion | Home decor,Wedding Decoration,Wedding Favors,Decoration enhancement,                                                |  |  |  |