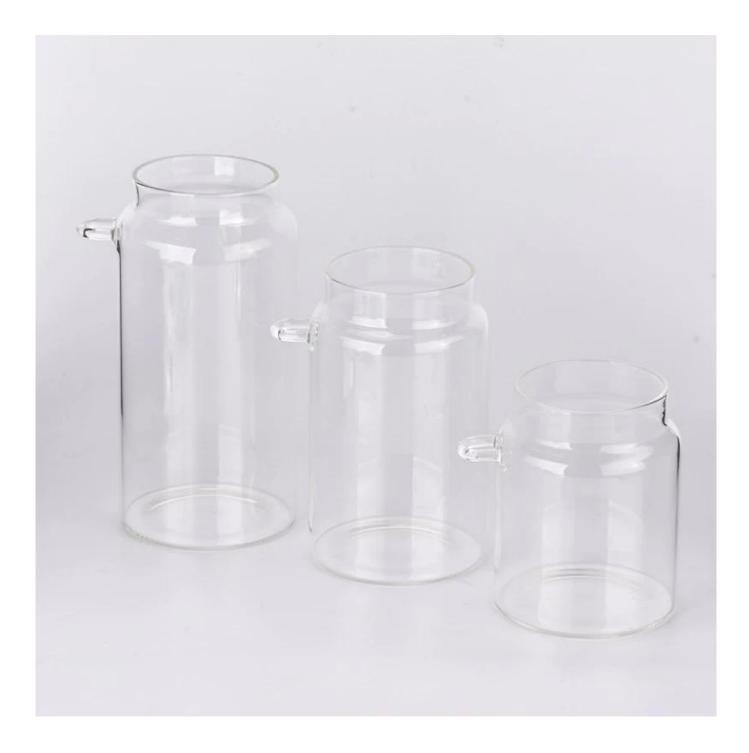

### 1200ML round clear glass bottle wholesale

| Measure           | Item NO:SGFD24091201<br>Top dia: 81 mm<br>Bottom dia: 100 mm<br>Height: 205 mm<br>Weight: 374 g<br>Capacity:1293 ml |  |  |  |
|-------------------|---------------------------------------------------------------------------------------------------------------------|--|--|--|
| Packing           | Normal packing,Individual gift box, PVC box, window box, color box, white box, etc                                  |  |  |  |
| Delivery time     | Within 35 days after the sample and order confirmed                                                                 |  |  |  |
| Payment term      | 30% deposit by T/T in advance and the balance against the copy of B/L                                               |  |  |  |
| Shipment          | By sea,by air,by Express and your shipping agent is acceptable                                                      |  |  |  |
| Usage<br>Occasion | Home decor,Wedding Decoration,Wedding Favors,Decoration enhancement,                                                |  |  |  |