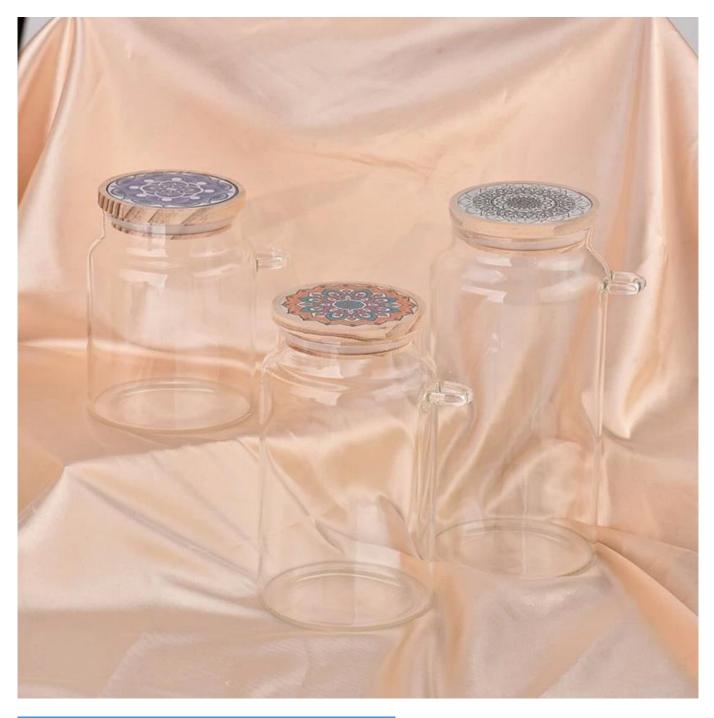

### 1200ML round clear glass bottle wholesale

| Measure           | Item NO:SGFD24091201<br>Top dia: 81 mm<br>Bottom dia: 100 mm<br>Height: 205 mm<br>Weight: 374 g<br>Capacity:1293 ml |  |  |  |
|-------------------|---------------------------------------------------------------------------------------------------------------------|--|--|--|
| Packing           | Normal packing,Individual gift box, PVC box, window box, color box, white box, etc                                  |  |  |  |
| Delivery time     | Within 35 days after the sample and order confirmed                                                                 |  |  |  |
| Payment term      | 30% deposit by T/T in advance and the balance against the copy of B/L                                               |  |  |  |
| Shipment          | By sea,by air,by Express and your shipping agent is acceptable                                                      |  |  |  |
| Usage<br>Occasion | Home decor,Wedding Decoration,Wedding Favors,Decoration enhancement,                                                |  |  |  |