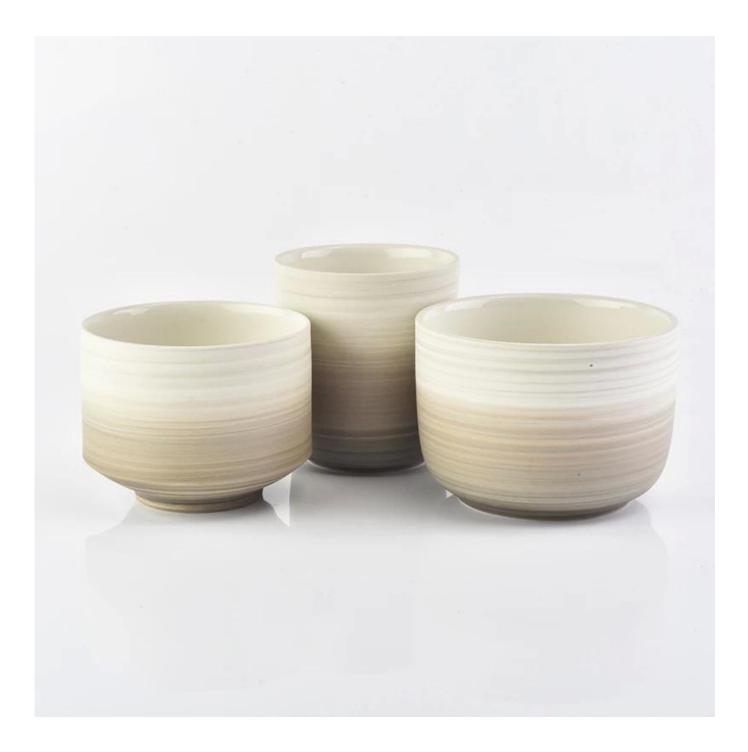

12 oz empty candle jars for candle making ceramic candle vessel

#### **Product Description**

Item No SGFCF18122701

| Top dia:86.5mm<br>Bottom dia: 73mm<br>Height:97.5mm<br>Weight:264g<br>Capacity: 347ml |
|---------------------------------------------------------------------------------------|
| Custom design are welcome                                                             |
| Decorative Matte Glazing Candle Ceramic Jar Whte Grey                                 |
| Existing clear glass samples for free<br>Sent collected by courier                    |
| 5-7 days after confirming.                                                            |
| Normal Packing, 48pcs per carton                                                      |
| Within 35 days after the sample and order confirmed                                   |
| 30% pay by TT ,balance paid after showing the BL copy                                 |
| Annealing(for candle holders) test                                                    |
|                                                                                       |