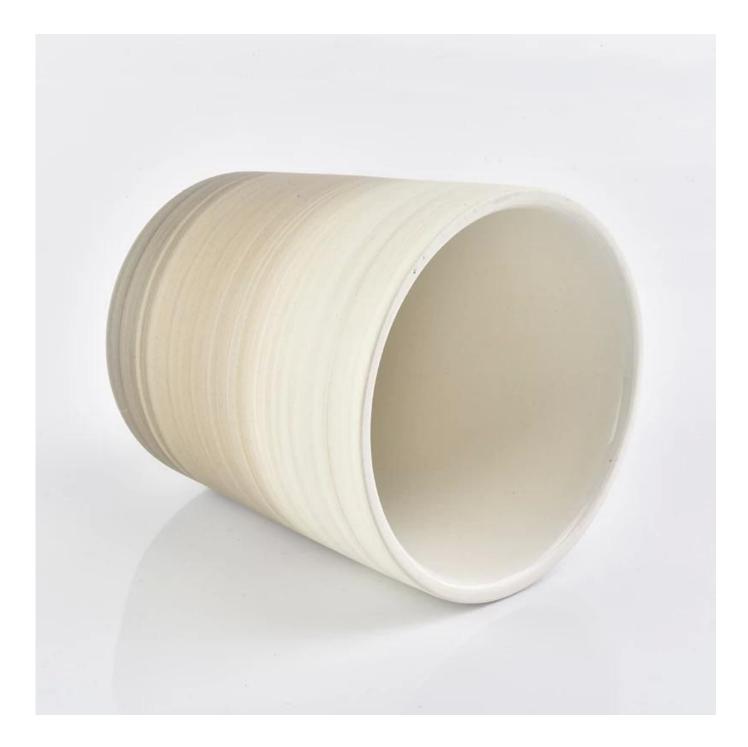

12 oz empty candle jars for candle making ceramic candle vessel

#### **Product Description**

Item No SGFCF18122701

| Top dia:86.5mm<br>Bottom dia: 73mm<br>Height:97.5mm<br>Weight:264g<br>Capacity: 347ml |
|---------------------------------------------------------------------------------------|
| Custom design are welcome                                                             |
| Decorative Matte Glazing Candle Ceramic Jar Whte Grey                                 |
| Existing clear glass samples for free<br>Sent collected by courier                    |
| 5-7 days after confirming.                                                            |
| Normal Packing, 48pcs per carton                                                      |
| Within 35 days after the sample and order confirmed                                   |
| 30% pay by TT ,balance paid after showing the BL copy                                 |
| Annealing(for candle holders) test                                                    |
|                                                                                       |