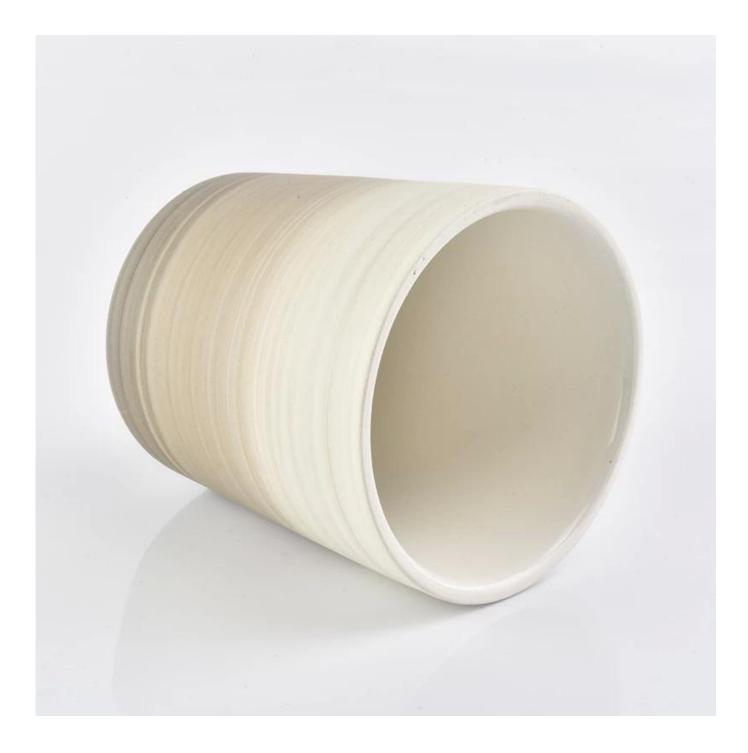

12 oz empty candle jars for candle making ceramic candle vessel

#### **Product Description**

Item No SGFCF18122701

| Top dia:86.5mm<br>Bottom dia: 73mm<br>Height:97.5mm<br>Weight:264g<br>Capacity: 347ml |
|---------------------------------------------------------------------------------------|
| Custom design are welcome                                                             |
| Decorative Matte Glazing Candle Ceramic Jar Whte Grey                                 |
| Existing clear glass samples for free<br>Sent collected by courier                    |
| 5-7 days after confirming.                                                            |
| Normal Packing, 48pcs per carton                                                      |
| Within 35 days after the sample and order confirmed                                   |
| 30% pay by TT ,balance paid after showing the BL copy                                 |
| Annealing(for candle holders) test                                                    |
|                                                                                       |