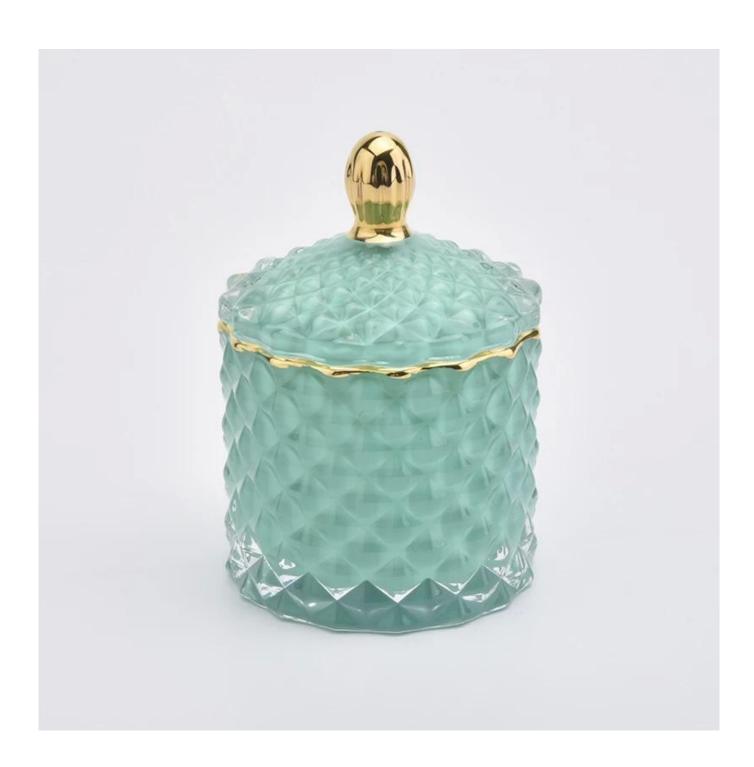

# 110ml Unique Candle Jars Glass For Wedding Decoration

# **Product Description**

| Item No. | SGHY19082611 |
|----------|--------------|

| Product Dimension | Body: Top dia:65mm Bottom dia: 65mm Height: 57mm Weight:155g Capacity: 110ml Lid: Top dia:55mm Height: 40mm Weight:61g  Custom design are welcome,2oz,4oz,6oz,8oz,10oz,12oz and etc are availible |
|-------------------|---------------------------------------------------------------------------------------------------------------------------------------------------------------------------------------------------|
| Decoration        | Spray color,printing,silk-screen,frosted,electroplating,laser and etc                                                                                                                             |
| Material          | 110ml Unique Candle Jars Glass For Wedding Decoration                                                                                                                                             |
| Sample            | Exist sampe in stock for free<br>Sent collected by courier                                                                                                                                        |
| Sample time       | Sample in stock:5-7days<br>Custom sample:15 days                                                                                                                                                  |
| Packing           | Normal safety packing,48pcs/ctn                                                                                                                                                                   |
| Delivery date     | 45 days after order confirmed                                                                                                                                                                     |
| Payment terms     | 30% pay by T/T ,the balance paid after showing the B/L copy                                                                                                                                       |
| Certificate       | Annealing(Candle holder)test                                                                                                                                                                      |

Different luxury surface decoration is our strength as well! Such as electroplating, laser engraving, spraying, decal printing, mercury finished, iridescent and etc.