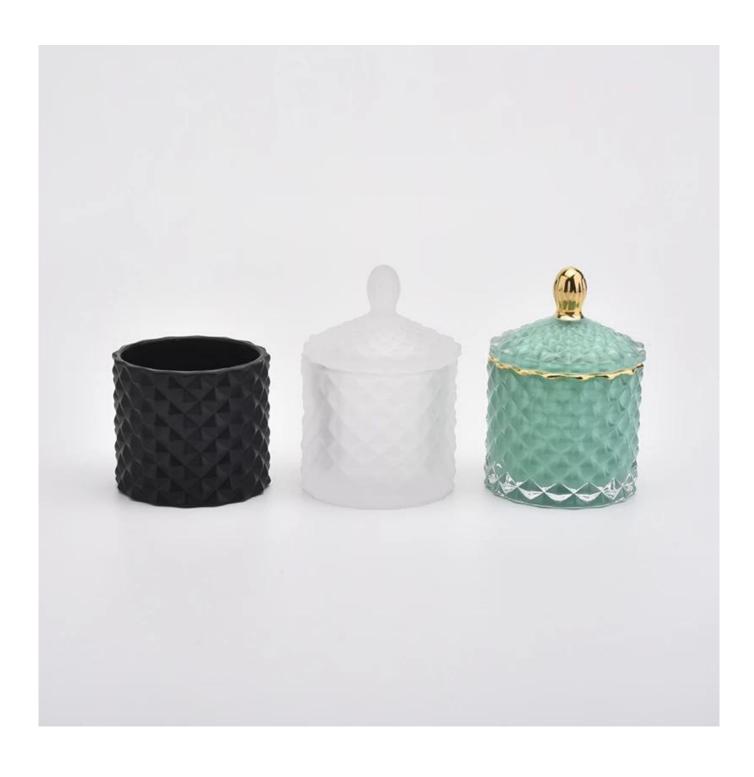

# 110ml Unique Candle Jars Glass For Wedding Decoration

# **Product Description**

| Item No. | SGHY19082611 |
|----------|--------------|

| Product Dimension | Body: Top dia:65mm Bottom dia: 65mm Height: 57mm Weight:155g Capacity: 110ml Lid: Top dia:55mm Height: 40mm Weight:61g  Custom design are welcome,2oz,4oz,6oz,8oz,10oz,12oz and etc are availible |
|-------------------|---------------------------------------------------------------------------------------------------------------------------------------------------------------------------------------------------|
| Decoration        | Spray color,printing,silk-screen,frosted,electroplating,laser and etc                                                                                                                             |
| Material          | 110ml Unique Candle Jars Glass For Wedding Decoration                                                                                                                                             |
| Sample            | Exist sampe in stock for free<br>Sent collected by courier                                                                                                                                        |
| Sample time       | Sample in stock:5-7days<br>Custom sample:15 days                                                                                                                                                  |
| Packing           | Normal safety packing,48pcs/ctn                                                                                                                                                                   |
| Delivery date     | 45 days after order confirmed                                                                                                                                                                     |
| Payment terms     | 30% pay by T/T ,the balance paid after showing the B/L copy                                                                                                                                       |
| Certificate       | Annealing(Candle holder)test                                                                                                                                                                      |

Different luxury surface decoration is our strength as well! Such as electroplating, laser engraving, spraying, decal printing, mercury finished, iridescent and etc.