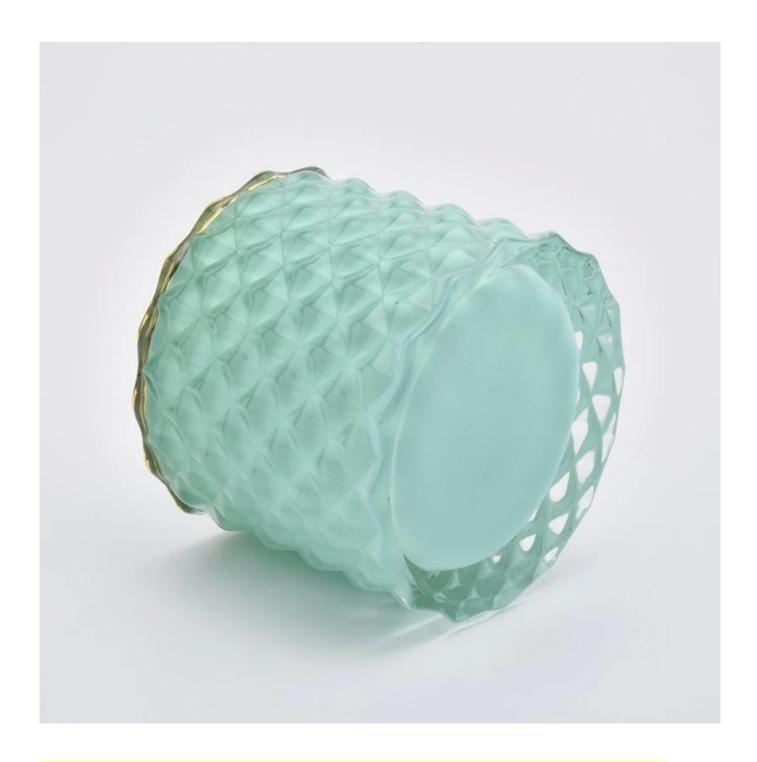

# 110ml Unique Candle Jars Glass For Wedding Decoration

# **Product Description**

| Item No. | SGHY19082611 |
|----------|--------------|

| Product Dimension | Body: Top dia:65mm Bottom dia: 65mm Height: 57mm Weight:155g Capacity: 110ml Lid: Top dia:55mm Height: 40mm Weight:61g  Custom design are welcome,2oz,4oz,6oz,8oz,10oz,12oz and etc are availible |
|-------------------|---------------------------------------------------------------------------------------------------------------------------------------------------------------------------------------------------|
| Decoration        | Spray color,printing,silk-screen,frosted,electroplating,laser and etc                                                                                                                             |
| Material          | 110ml Unique Candle Jars Glass For Wedding Decoration                                                                                                                                             |
| Sample            | Exist sampe in stock for free<br>Sent collected by courier                                                                                                                                        |
| Sample time       | Sample in stock:5-7days<br>Custom sample:15 days                                                                                                                                                  |
| Packing           | Normal safety packing,48pcs/ctn                                                                                                                                                                   |
| Delivery date     | 45 days after order confirmed                                                                                                                                                                     |
| Payment terms     | 30% pay by T/T ,the balance paid after showing the B/L copy                                                                                                                                       |
| Certificate       | Annealing(Candle holder)test                                                                                                                                                                      |