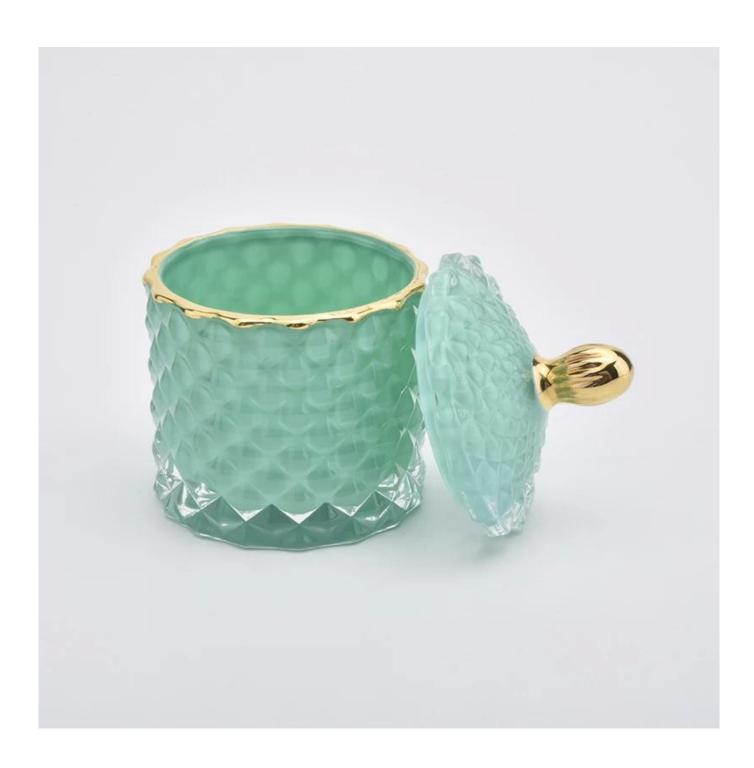

# 110ml Unique Candle Jars Glass For Wedding Decoration

# **Product Description**

| Item No. | SGHY19082611 |
|----------|--------------|

| Product Dimension | Body: Top dia:65mm Bottom dia: 65mm Height: 57mm Weight:155g Capacity: 110ml Lid: Top dia:55mm Height: 40mm Weight:61g  Custom design are welcome,2oz,4oz,6oz,8oz,10oz,12oz and etc are availible |
|-------------------|---------------------------------------------------------------------------------------------------------------------------------------------------------------------------------------------------|
| Decoration        | Spray color,printing,silk-screen,frosted,electroplating,laser and etc                                                                                                                             |
| Material          | 110ml Unique Candle Jars Glass For Wedding Decoration                                                                                                                                             |
| Sample            | Exist sampe in stock for free<br>Sent collected by courier                                                                                                                                        |
| Sample time       | Sample in stock:5-7days<br>Custom sample:15 days                                                                                                                                                  |
| Packing           | Normal safety packing,48pcs/ctn                                                                                                                                                                   |
| Delivery date     | 45 days after order confirmed                                                                                                                                                                     |
| Payment terms     | 30% pay by T/T ,the balance paid after showing the B/L copy                                                                                                                                       |
| Certificate       | Annealing(Candle holder)test                                                                                                                                                                      |

Different luxury surface decoration is our strength as well! Such as electroplating, laser engraving, spraying, decal printing, mercury finished, iridescent and etc.