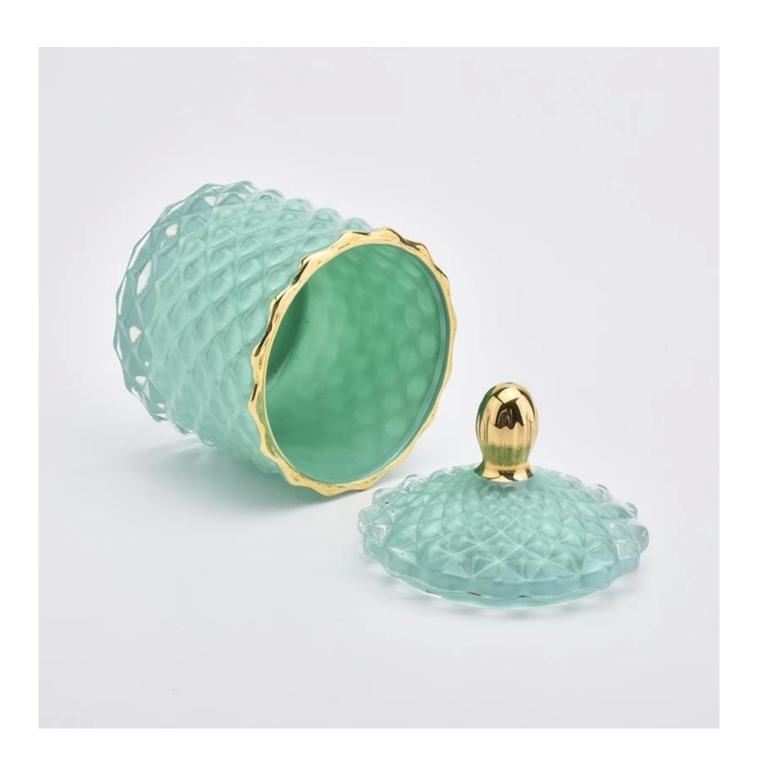

# 110ml Unique Candle Jars Glass For Wedding Decoration

# **Product Description**

| Item No. | SGHY19082611 |
|----------|--------------|

| Product Dimension | Body: Top dia:65mm Bottom dia: 65mm Height: 57mm Weight:155g Capacity: 110ml Lid: Top dia:55mm Height: 40mm Weight:61g  Custom design are welcome,2oz,4oz,6oz,8oz,10oz,12oz and etc are availible |
|-------------------|---------------------------------------------------------------------------------------------------------------------------------------------------------------------------------------------------|
| Decoration        | Spray color,printing,silk-screen,frosted,electroplating,laser and etc                                                                                                                             |
| Material          | 110ml Unique Candle Jars Glass For Wedding Decoration                                                                                                                                             |
| Sample            | Exist sampe in stock for free<br>Sent collected by courier                                                                                                                                        |
| Sample time       | Sample in stock:5-7days<br>Custom sample:15 days                                                                                                                                                  |
| Packing           | Normal safety packing,48pcs/ctn                                                                                                                                                                   |
| Delivery date     | 45 days after order confirmed                                                                                                                                                                     |
| Payment terms     | 30% pay by T/T ,the balance paid after showing the B/L copy                                                                                                                                       |
| Certificate       | Annealing(Candle holder)test                                                                                                                                                                      |