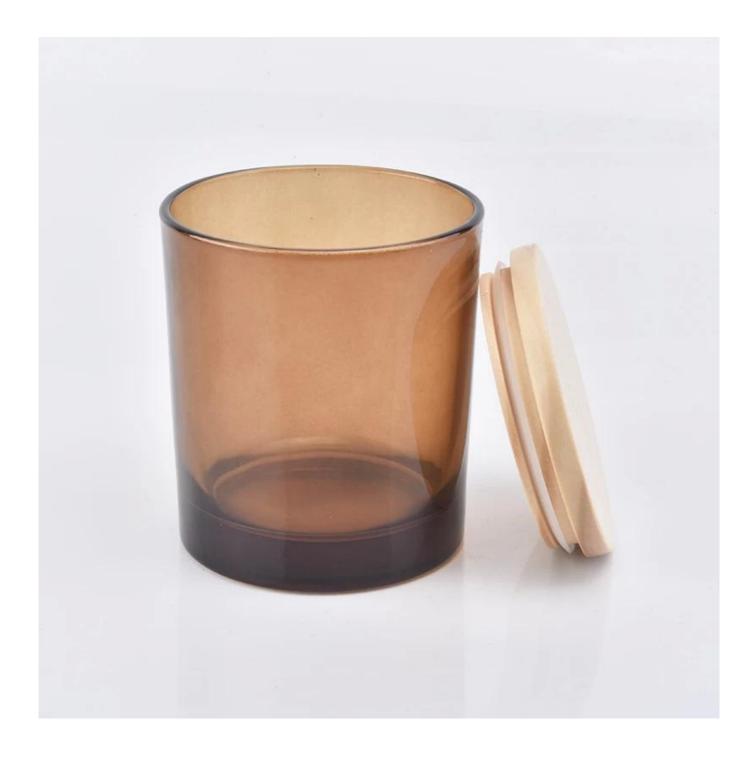

#### Candle Jars Description

| Item no     | SG88100-brown                                                     |  |  |  |
|-------------|-------------------------------------------------------------------|--|--|--|
| Material    | glass candle jar                                                  |  |  |  |
| craft       | pressed glass candle jars                                         |  |  |  |
| Sample time | 1. 5 days if there is glass shape and size                        |  |  |  |
|             | 2. 15 days, if you need new shapes and sizes glass                |  |  |  |
| Packing     | cking The usual packing, 4 pieces in the inner box, 48 pieces box |  |  |  |