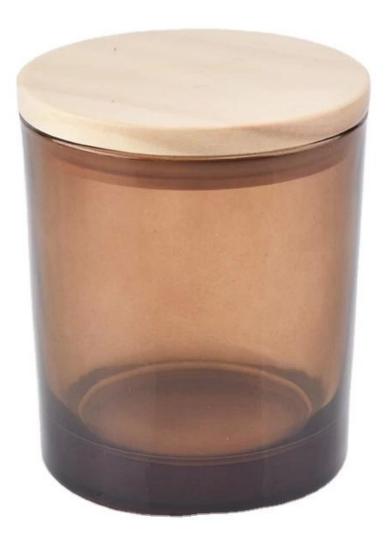

# 4oz 6oz 10oz 12oz luxury electroplating & black candle jars candle holders for candle making

Why Choose Sunny Glassware

- Upmost dedication to design, never compression on quality
- Sunny Glassware strictly protect the customers' designs, all the newly designed items from us haven't been copied in three years.
- Product quality is the major focus in Sunny Glassware. Sunny Glassware once demolished 80,000 pcs of glass vessel with barely visible blemish.

#### Candle Jars Description

| Item no     | SG88100-brown                                                     |  |  |  |
|-------------|-------------------------------------------------------------------|--|--|--|
| Material    | glass candle jar                                                  |  |  |  |
| craft       | pressed glass candle jars                                         |  |  |  |
| Sample time | 1. 5 days if there is glass shape and size                        |  |  |  |
|             | 2. 15 days, if you need new shapes and sizes glass                |  |  |  |
| Packing     | cking The usual packing, 4 pieces in the inner box, 48 pieces box |  |  |  |