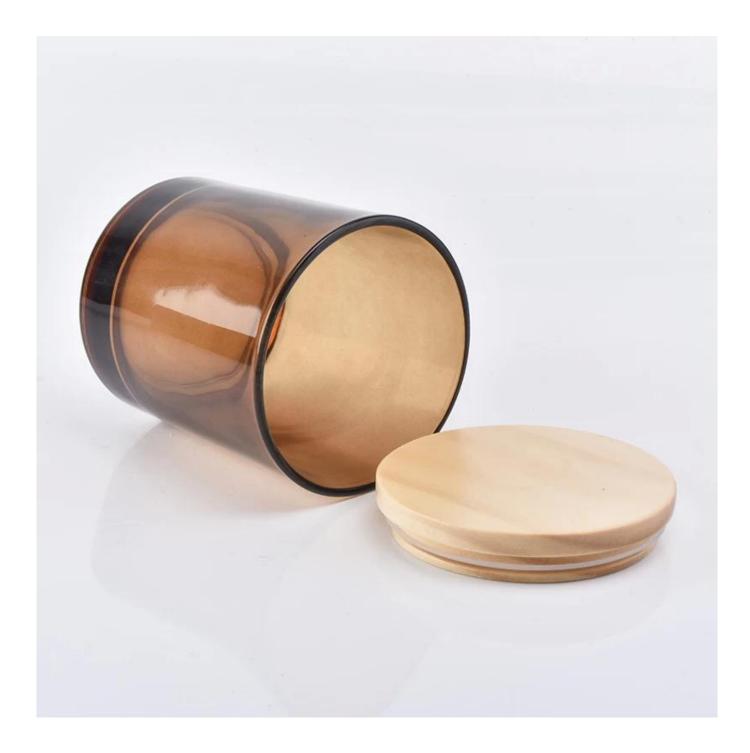

# 4oz 6oz 10oz 12oz luxury electroplating & black candle jars candle holders for candle making

Why Choose Sunny Glassware

- Upmost dedication to design, never compression on quality
- Sunny Glassware strictly protect the customers' designs, all the newly designed items from us haven't been copied in three years.
- Product quality is the major focus in Sunny Glassware. Sunny Glassware once demolished 80,000 pcs of glass vessel with barely visible blemish.

#### Candle Jars Description

| Item no     | SG88100-brown                                                     |  |  |  |
|-------------|-------------------------------------------------------------------|--|--|--|
| Material    | glass candle jar                                                  |  |  |  |
| craft       | pressed glass candle jars                                         |  |  |  |
| Sample time | 1. 5 days if there is glass shape and size                        |  |  |  |
|             | 2. 15 days, if you need new shapes and sizes glass                |  |  |  |
| Packing     | cking The usual packing, 4 pieces in the inner box, 48 pieces box |  |  |  |