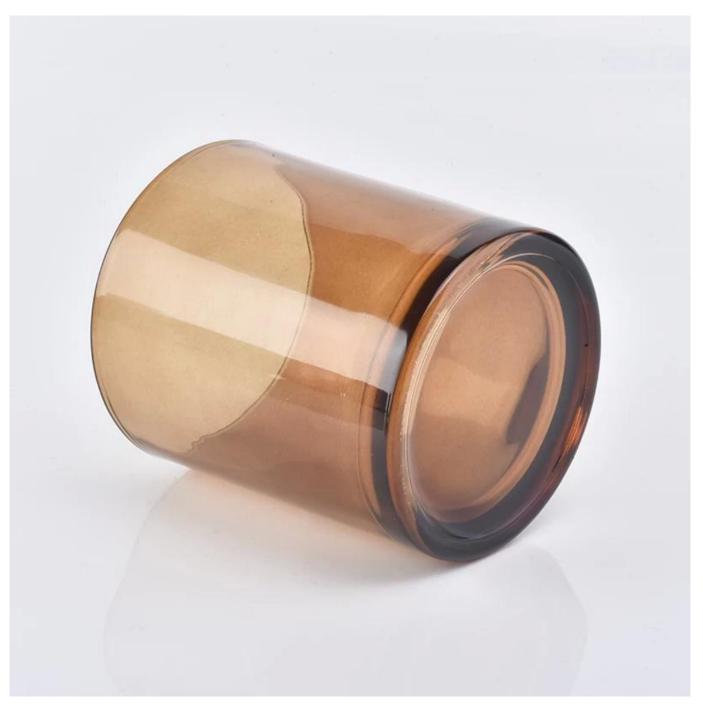

#### Candle Jars Description

| Item no     | SG88100-brown                                                     |  |  |  |
|-------------|-------------------------------------------------------------------|--|--|--|
| Material    | glass candle jar                                                  |  |  |  |
| craft       | pressed glass candle jars                                         |  |  |  |
| Sample time | 1. 5 days if there is glass shape and size                        |  |  |  |
|             | 2. 15 days, if you need new shapes and sizes glass                |  |  |  |
| Packing     | cking The usual packing, 4 pieces in the inner box, 48 pieces box |  |  |  |