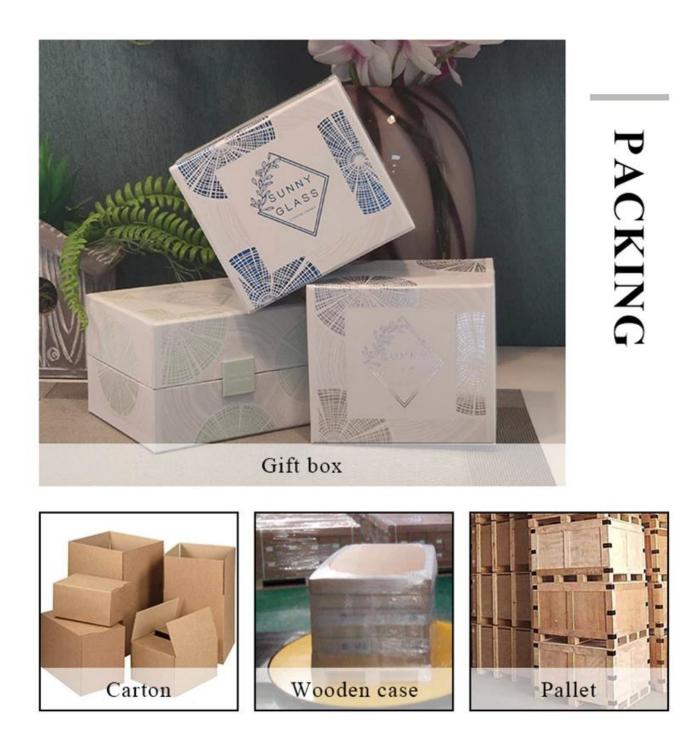

#### Candle Jars Description

| Item no     | SG88100-brown                                                     |  |  |  |
|-------------|-------------------------------------------------------------------|--|--|--|
| Material    | glass candle jar                                                  |  |  |  |
| craft       | pressed glass candle jars                                         |  |  |  |
| Sample time | 1. 5 days if there is glass shape and size                        |  |  |  |
|             | 2. 15 days, if you need new shapes and sizes glass                |  |  |  |
| Packing     | cking The usual packing, 4 pieces in the inner box, 48 pieces box |  |  |  |

| Product             | 500,000 ~ 1,000,000 pieces per month                                                                                                                                                                                                                                                              |  |  |  |
|---------------------|---------------------------------------------------------------------------------------------------------------------------------------------------------------------------------------------------------------------------------------------------------------------------------------------------|--|--|--|
| Capacity            |                                                                                                                                                                                                                                                                                                   |  |  |  |
| Delivery time       | Within 35 days after sampling and order confirmed                                                                                                                                                                                                                                                 |  |  |  |
| Payment terms       | 30% deposit by T / T in advance and balance against copy of B / L                                                                                                                                                                                                                                 |  |  |  |
| Delivery            | By sea, by air, through express and shipping agent acceptable                                                                                                                                                                                                                                     |  |  |  |
| Product<br>Features | <ol> <li>Home decorations glass candle jar from high quality</li> <li>Suitable for use at hotel, home, etc.</li> <li>Meet the ASTM Test</li> </ol>                                                                                                                                                |  |  |  |
| For your<br>choice  | <ol> <li>Various designs and sizes for selection</li> <li>Any color painted, cool, plating, laser model Processing cutter</li> <li>Special package as shrink film, color gift box, white gift box, etc.</li> <li>We have a professional workshop and warehouse for ensure<br/>delivery</li> </ol> |  |  |  |