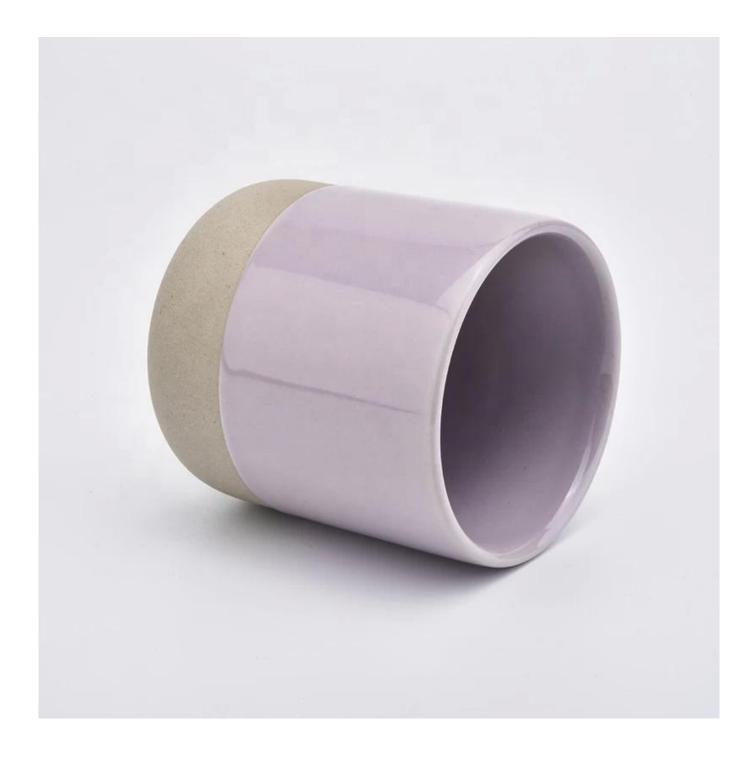

# 10oz matte colored scented ceramic candle jar bulk

### **Product Description**