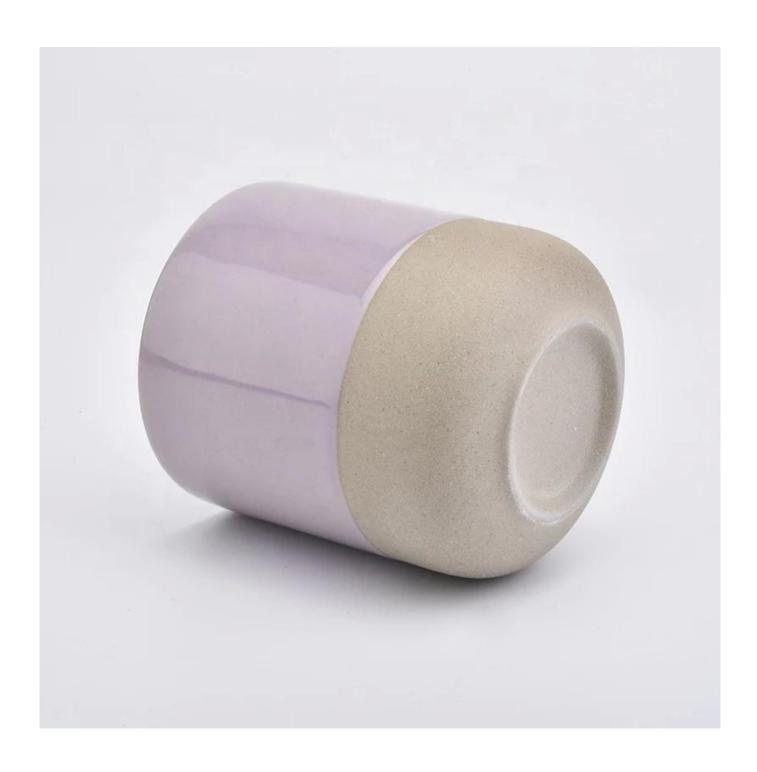

# 10oz matte colored scented ceramic candle jar bulk

### **Product Description**