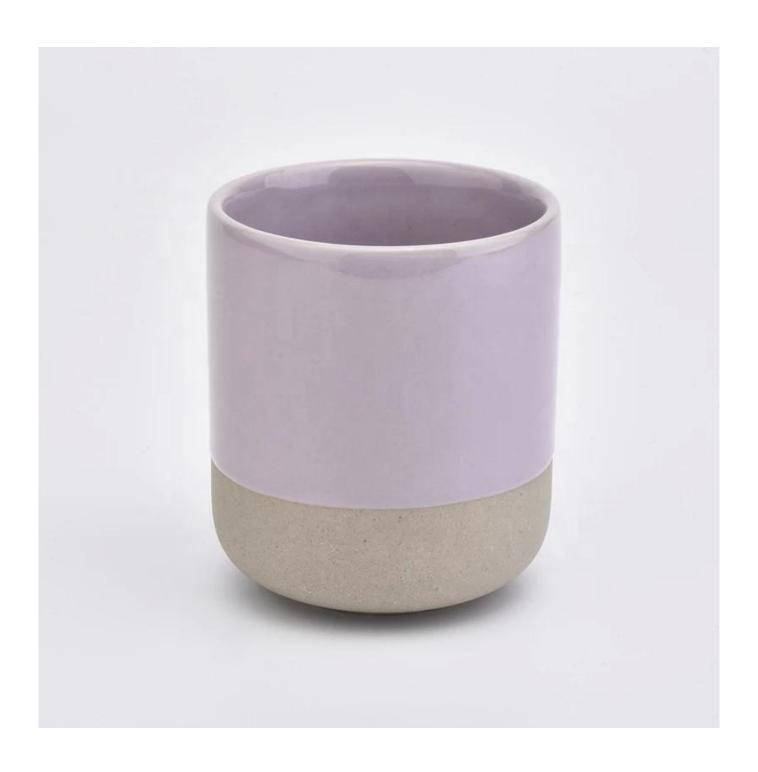

# 10oz matte colored scented ceramic candle jar bulk

### **Product Description**