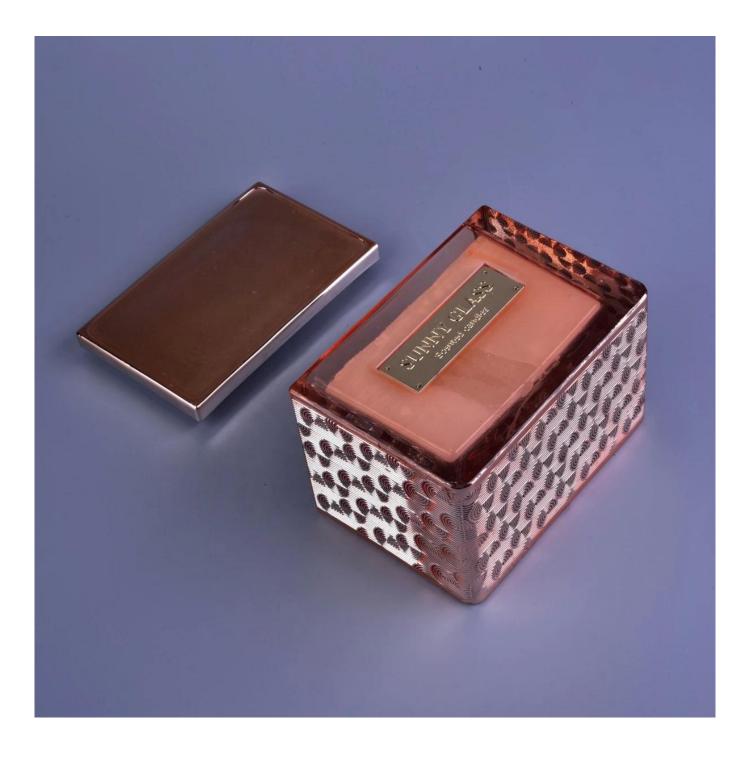

### Award-winning Design Team

won the trust of many upscale brands

**Product Description** 

Specification

Product name10oz manufacturer custom pink square glass candle holder with lid for weddingsPackingNormal packing,Individual gift box, PVC box, window box, color box, white box, etcDelivery timeWithin 35 days after the sample and order confirmedShipmentBy sea,by air,by Express and your shipping agent is acceptablePacking & Delivery