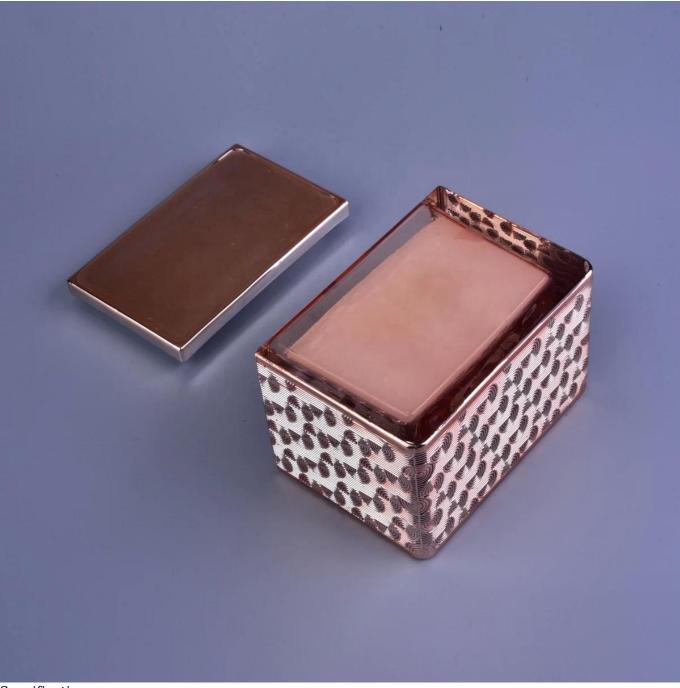

### Award-winning Design Team

won the trust of many upscale brands

**Product Description** 

Specification

Product name10oz manufacturer custom pink square glass candle holder with lid for weddingsPackingNormal packing,Individual gift box, PVC box, window box, color box, white box, etcDelivery timeWithin 35 days after the sample and order confirmedShipmentBy sea,by air,by Express and your shipping agent is acceptablePacking & Delivery