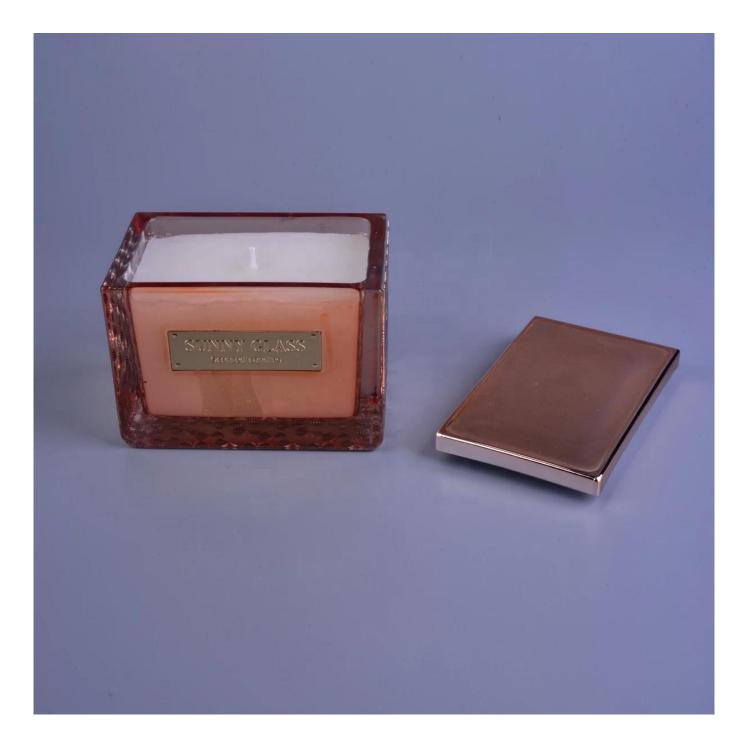

### Award-winning Design Team

won the trust of many upscale brands

**Product Description** 

Specification

Product name10oz manufacturer custom pink square glass candle holder with lid for weddingsPackingNormal packing,Individual gift box, PVC box, window box, color box, white box, etcDelivery timeWithin 35 days after the sample and order confirmedShipmentBy sea,by air,by Express and your shipping agent is acceptablePacking & Delivery