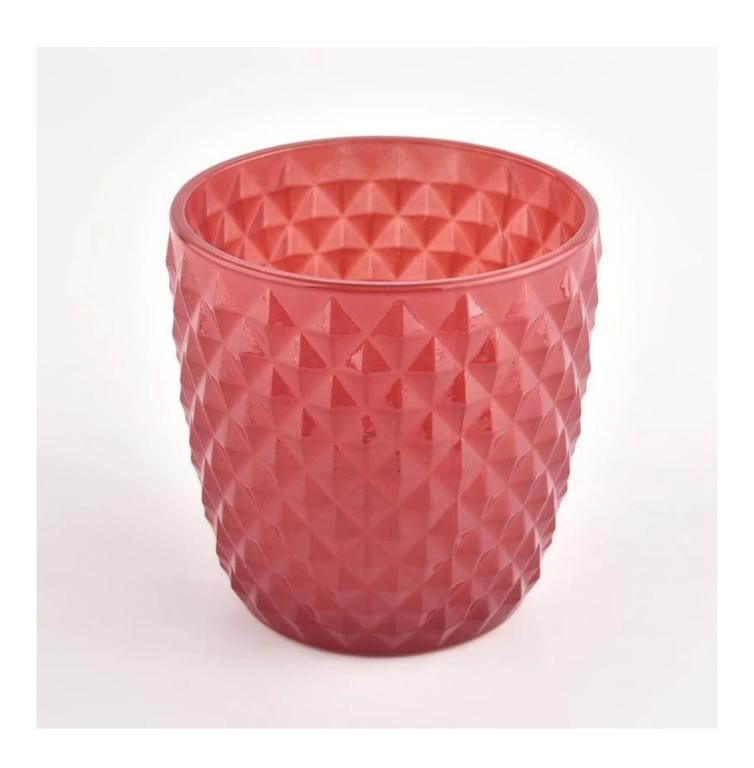

### 10oz luxury diamond glass candle vessel for home decor

### **Product Description**

| product<br>name      | luxury new pattern glass candle jars for home decor wholesale                                                        |
|----------------------|----------------------------------------------------------------------------------------------------------------------|
| Sample time          | <ol> <li>5 days if there is glass shape and size</li> <li>15 days, if you need new shapes and sizes glass</li> </ol> |
| Measure              | Item:SGXF22012017 Top dia:88mm Bottom dia:63mm Height:90mm Weight:263g Capacity:340ml MOQ:3000PCS                    |
| Packing              | Normal packing,Individual gift box, PVC box, window box, color box, white box, etc                                   |
| <b>Delivery time</b> | Within 35 days after the sample and order confirmed                                                                  |
| Payment term         | 30% deposit by T/T in advance and the balance against the copy of B/L                                                |
| Shipment             | By sea,by air,by Express and your shipping agent is acceptable                                                       |
| Usage<br>Occasion    | Home decor,Wedding Decoration,Wedding Favors,Decoration enhancement,                                                 |