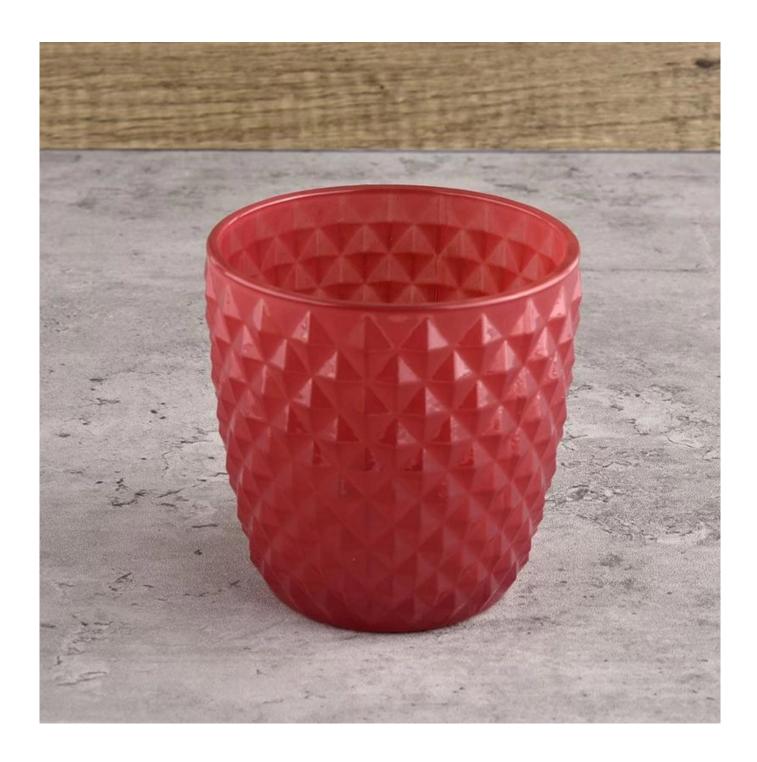

### 10oz luxury diamond glass candle vessel for home decor

### **Product Description**

| product<br>name      | luxury new pattern glass candle jars for home decor wholesale                                                        |
|----------------------|----------------------------------------------------------------------------------------------------------------------|
| Sample time          | <ol> <li>5 days if there is glass shape and size</li> <li>15 days, if you need new shapes and sizes glass</li> </ol> |
| Measure              | Item:SGXF22012017 Top dia:88mm Bottom dia:63mm Height:90mm Weight:263g Capacity:340ml MOQ:3000PCS                    |
| Packing              | Normal packing,Individual gift box, PVC box, window box, color box, white box, etc                                   |
| <b>Delivery time</b> | Within 35 days after the sample and order confirmed                                                                  |
| Payment term         | 30% deposit by T/T in advance and the balance against the copy of B/L                                                |
| Shipment             | By sea,by air,by Express and your shipping agent is acceptable                                                       |
| Usage<br>Occasion    | Home decor,Wedding Decoration,Wedding Favors,Decoration enhancement,                                                 |