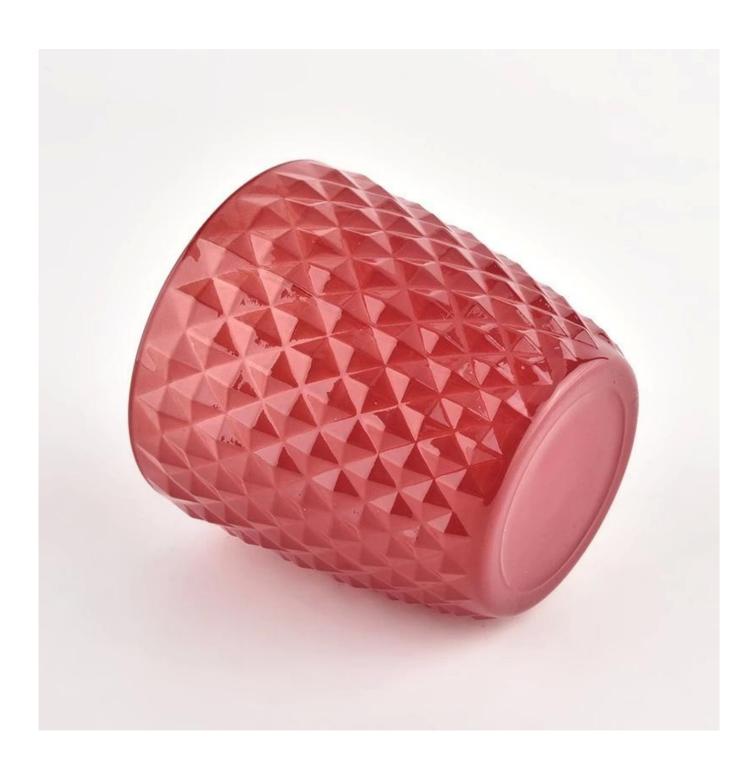

### 10oz luxury diamond glass candle vessel for home decor

### **Product Description**

| product<br>name      | luxury new pattern glass candle jars for home decor wholesale                                                        |
|----------------------|----------------------------------------------------------------------------------------------------------------------|
| Sample time          | <ol> <li>5 days if there is glass shape and size</li> <li>15 days, if you need new shapes and sizes glass</li> </ol> |
| Measure              | Item:SGXF22012017 Top dia:88mm Bottom dia:63mm Height:90mm Weight:263g Capacity:340ml MOQ:3000PCS                    |
| Packing              | Normal packing,Individual gift box, PVC box, window box, color box, white box, etc                                   |
| <b>Delivery time</b> | Within 35 days after the sample and order confirmed                                                                  |
| Payment term         | 30% deposit by T/T in advance and the balance against the copy of B/L                                                |
| Shipment             | By sea,by air,by Express and your shipping agent is acceptable                                                       |
| Usage<br>Occasion    | Home decor,Wedding Decoration,Wedding Favors,Decoration enhancement,                                                 |