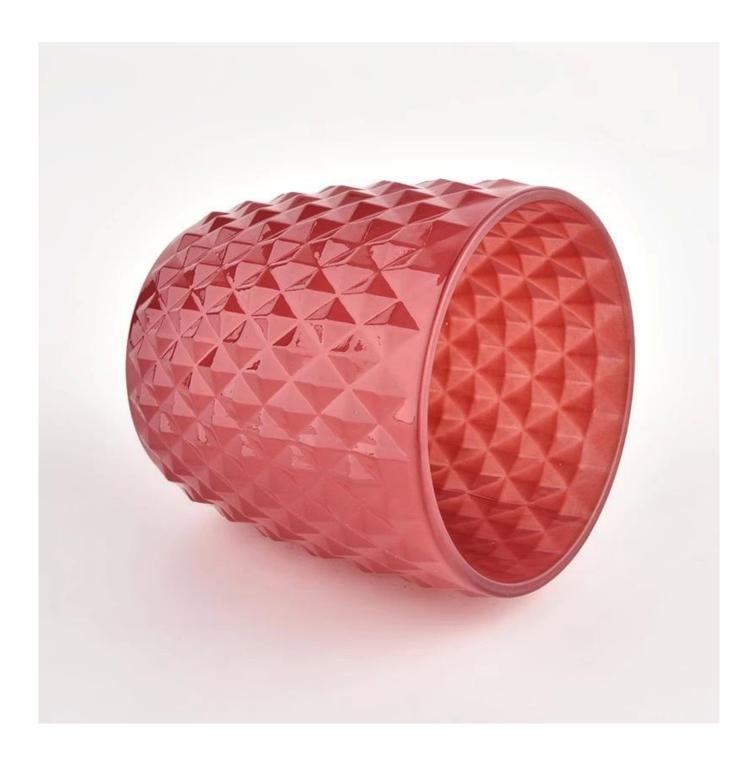

### 10oz luxury diamond glass candle vessel for home decor

### **Product Description**

| product<br>name      | luxury new pattern glass candle jars for home decor wholesale                                                        |
|----------------------|----------------------------------------------------------------------------------------------------------------------|
| Sample time          | <ol> <li>5 days if there is glass shape and size</li> <li>15 days, if you need new shapes and sizes glass</li> </ol> |
| Measure              | Item:SGXF22012017 Top dia:88mm Bottom dia:63mm Height:90mm Weight:263g Capacity:340ml MOQ:3000PCS                    |
| Packing              | Normal packing,Individual gift box, PVC box, window box, color box, white box, etc                                   |
| <b>Delivery time</b> | Within 35 days after the sample and order confirmed                                                                  |
| Payment term         | 30% deposit by T/T in advance and the balance against the copy of B/L                                                |
| Shipment             | By sea,by air,by Express and your shipping agent is acceptable                                                       |
| Usage<br>Occasion    | Home decor,Wedding Decoration,Wedding Favors,Decoration enhancement,                                                 |