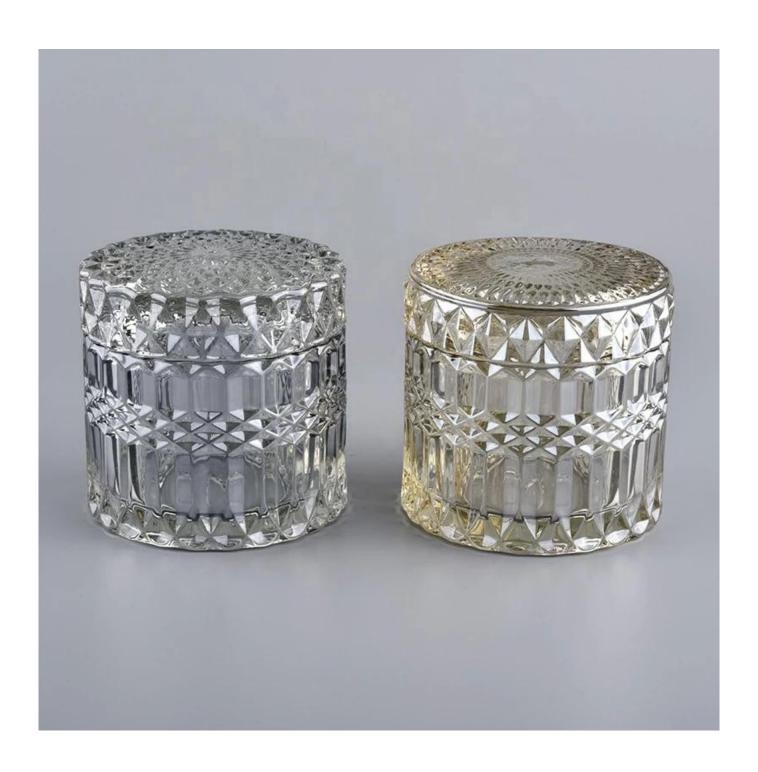

## QC Extra Six Steps

No major quality complaints for 9 years

**Product Description** 

Specification

Product name 10oz large Supplier decorative glass candle vessel with lid

Packing Normal packing, Individual gift box, PVC box, window box, color box, white box, etc