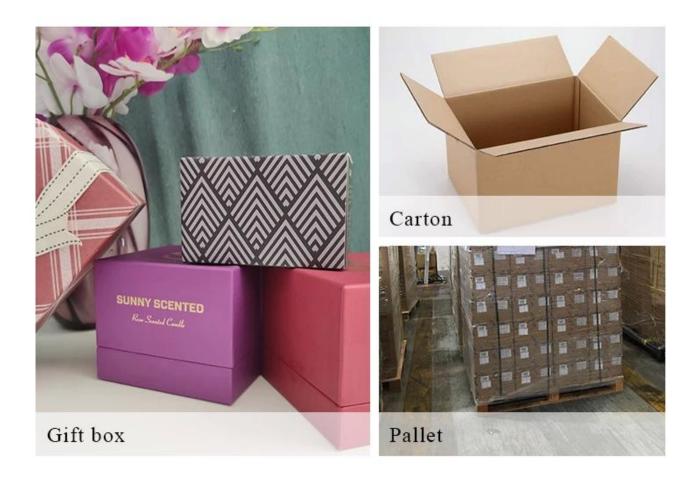

## Packing & Shipping

## **PACKING**

We have Normal packing, PVC box, Window box, carton box, pallet

Color box, White box, ect.

of course, we can customize Individual gift box for you.