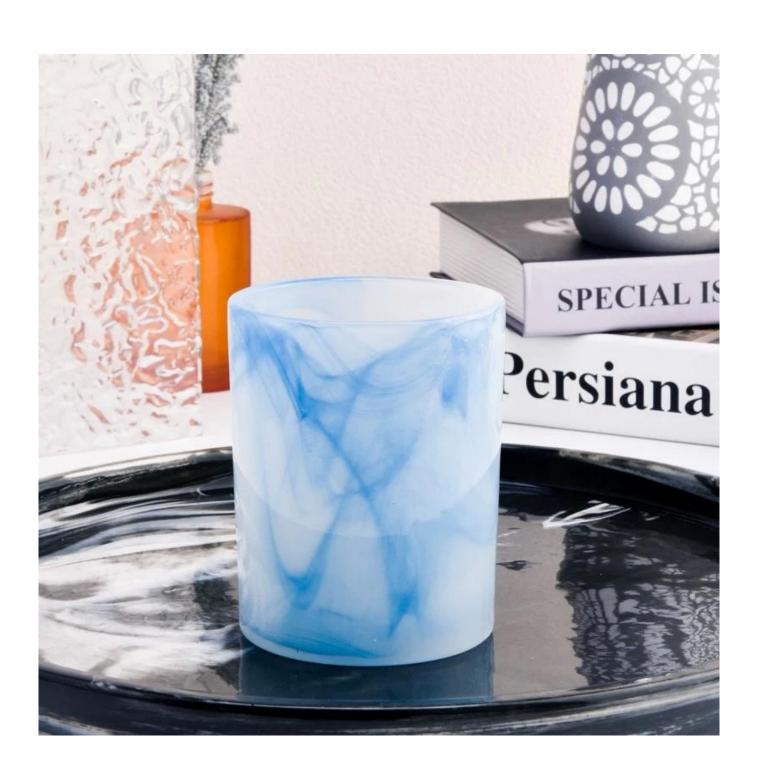

# 10oz glass candle holder painting glass candle jar for home decor

## **Product Description**

| product<br>name   | 10oz glass candle holder painting glass candle jar for home decor                                                    |
|-------------------|----------------------------------------------------------------------------------------------------------------------|
| Sample time       | <ol> <li>5 days if there is glass shape and size</li> <li>15 days, if you need new shapes and sizes glass</li> </ol> |
| Measure           | Item:SGHT22101815 Top dia: 80mm Bottom dia: 77mm Height: 100mm Weight: 336g Capacity: 335ml MOQ:3000PCS              |
| Packing           | Normal packing,Individual gift box, PVC box, window box, color box, white box, etc                                   |
| Delivery time     | Within 35 days after the sample and order confirmed                                                                  |
| Payment term      | 30% deposit by T/T in advance and the balance against the copy of B/L                                                |
| Shipment          | By sea,by air,by Express and your shipping agent is acceptable                                                       |
| Usage<br>Occasion | Home decor, Wedding Decoration, Wedding Favors, Decoration enhancement,                                              |