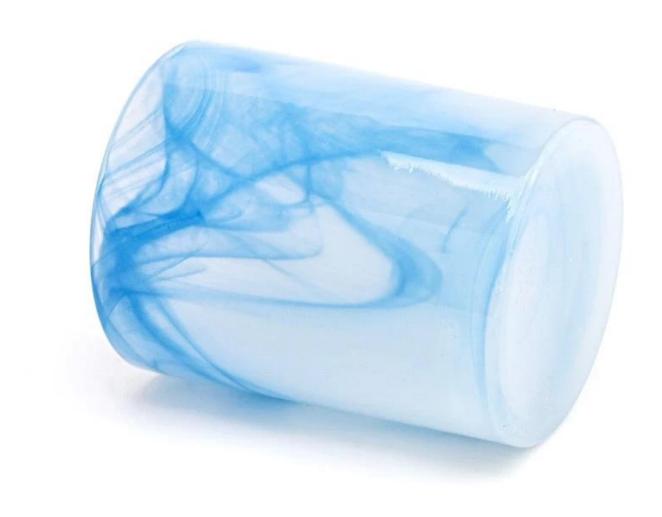

# 10oz glass candle holder painting glass candle jar for home decor

## **Product Description**

| product<br>name   | 10oz glass candle holder painting glass candle jar for home decor                                                    |
|-------------------|----------------------------------------------------------------------------------------------------------------------|
| Sample time       | <ol> <li>5 days if there is glass shape and size</li> <li>15 days, if you need new shapes and sizes glass</li> </ol> |
| Measure           | Item:SGHT22101815 Top dia: 80mm Bottom dia: 77mm Height: 100mm Weight: 336g Capacity: 335ml MOQ:3000PCS              |
| Packing           | Normal packing,Individual gift box, PVC box, window box, color box, white box, etc                                   |
| Delivery time     | Within 35 days after the sample and order confirmed                                                                  |
| Payment term      | 30% deposit by T/T in advance and the balance against the copy of B/L                                                |
| Shipment          | By sea,by air,by Express and your shipping agent is acceptable                                                       |
| Usage<br>Occasion | Home decor, Wedding Decoration, Wedding Favors, Decoration enhancement,                                              |