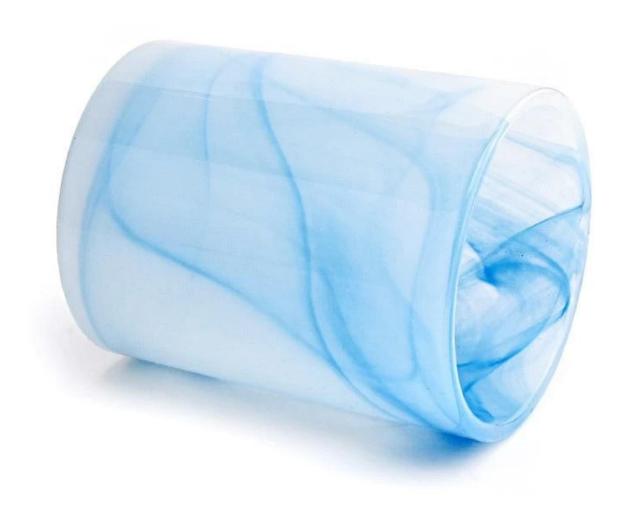

# 10oz glass candle holder painting glass candle jar for home decor

## **Product Description**

| product<br>name   | 10oz glass candle holder painting glass candle jar for home decor                                                    |
|-------------------|----------------------------------------------------------------------------------------------------------------------|
| Sample time       | <ol> <li>5 days if there is glass shape and size</li> <li>15 days, if you need new shapes and sizes glass</li> </ol> |
| Measure           | Item:SGHT22101815 Top dia: 80mm Bottom dia: 77mm Height: 100mm Weight: 336g Capacity: 335ml MOQ:3000PCS              |
| Packing           | Normal packing,Individual gift box, PVC box, window box, color box, white box, etc                                   |
| Delivery time     | Within 35 days after the sample and order confirmed                                                                  |
| Payment term      | 30% deposit by T/T in advance and the balance against the copy of B/L                                                |
| Shipment          | By sea,by air,by Express and your shipping agent is acceptable                                                       |
| Usage<br>Occasion | Home decor, Wedding Decoration, Wedding Favors, Decoration enhancement,                                              |