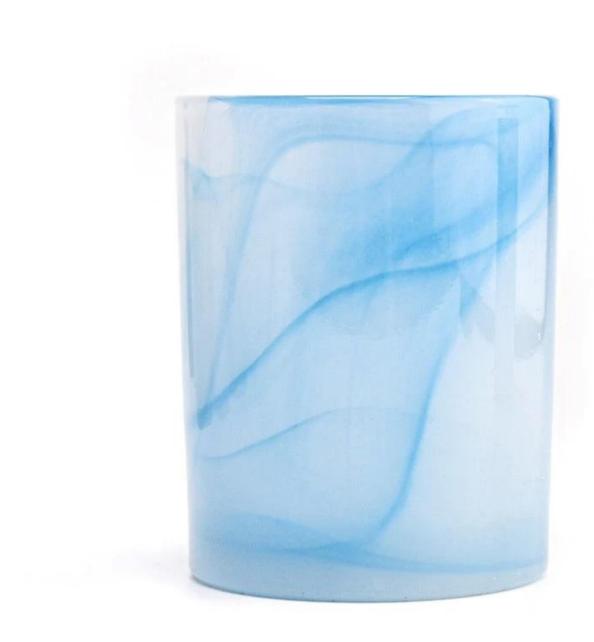

# 10oz glass candle holder painting glass candle jar for home decor

## **Product Description**

| product<br>name   | 10oz glass candle holder painting glass candle jar for home decor                                                    |
|-------------------|----------------------------------------------------------------------------------------------------------------------|
| Sample time       | <ol> <li>5 days if there is glass shape and size</li> <li>15 days, if you need new shapes and sizes glass</li> </ol> |
| Measure           | Item:SGHT22101815 Top dia: 80mm Bottom dia: 77mm Height: 100mm Weight: 336g Capacity: 335ml MOQ:3000PCS              |
| Packing           | Normal packing,Individual gift box, PVC box, window box, color box, white box, etc                                   |
| Delivery time     | Within 35 days after the sample and order confirmed                                                                  |
| Payment term      | 30% deposit by T/T in advance and the balance against the copy of B/L                                                |
| Shipment          | By sea,by air,by Express and your shipping agent is acceptable                                                       |
| Usage<br>Occasion | Home decor, Wedding Decoration, Wedding Favors, Decoration enhancement,                                              |