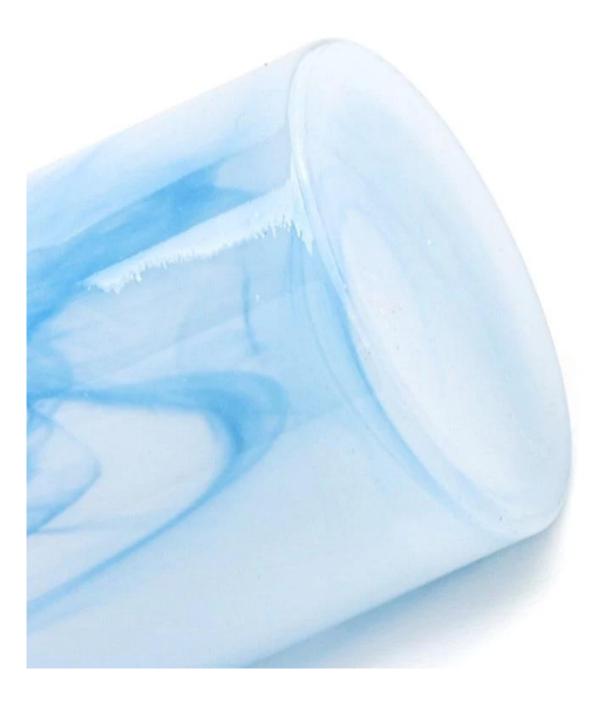

# 10oz glass candle holder painting glass candle jar for home decor

## **Product Description**

| product<br>name   | 10oz glass candle holder painting glass candle jar for home decor                                                    |
|-------------------|----------------------------------------------------------------------------------------------------------------------|
| Sample time       | <ol> <li>5 days if there is glass shape and size</li> <li>15 days, if you need new shapes and sizes glass</li> </ol> |
| Measure           | Item:SGHT22101815 Top dia: 80mm Bottom dia: 77mm Height: 100mm Weight: 336g Capacity: 335ml MOQ:3000PCS              |
| Packing           | Normal packing,Individual gift box, PVC box, window box, color box, white box, etc                                   |
| Delivery time     | Within 35 days after the sample and order confirmed                                                                  |
| Payment term      | 30% deposit by T/T in advance and the balance against the copy of B/L                                                |
| Shipment          | By sea,by air,by Express and your shipping agent is acceptable                                                       |
| Usage<br>Occasion | Home decor, Wedding Decoration, Wedding Favors, Decoration enhancement,                                              |