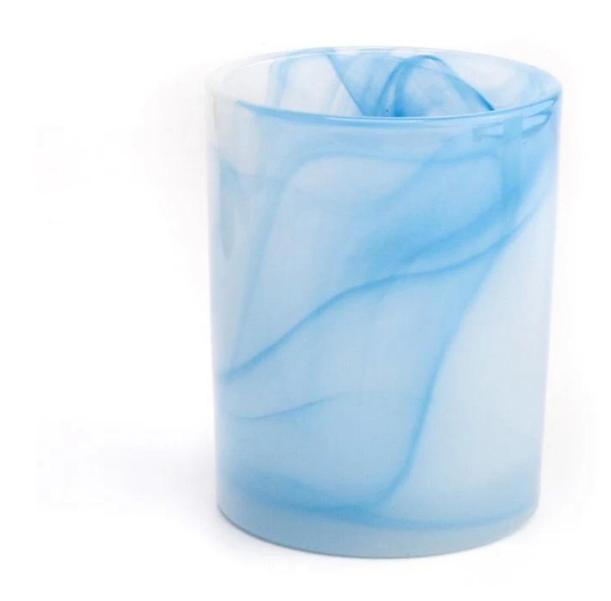

# 10oz glass candle holder painting glass candle jar for home decor

## **Product Description**

| product<br>name   | 10oz glass candle holder painting glass candle jar for home decor                                                    |
|-------------------|----------------------------------------------------------------------------------------------------------------------|
| Sample time       | <ol> <li>5 days if there is glass shape and size</li> <li>15 days, if you need new shapes and sizes glass</li> </ol> |
| Measure           | Item:SGHT22101815 Top dia: 80mm Bottom dia: 77mm Height: 100mm Weight: 336g Capacity: 335ml MOQ:3000PCS              |
| Packing           | Normal packing,Individual gift box, PVC box, window box, color box, white box, etc                                   |
| Delivery time     | Within 35 days after the sample and order confirmed                                                                  |
| Payment term      | 30% deposit by T/T in advance and the balance against the copy of B/L                                                |
| Shipment          | By sea,by air,by Express and your shipping agent is acceptable                                                       |
| Usage<br>Occasion | Home decor, Wedding Decoration, Wedding Favors, Decoration enhancement,                                              |