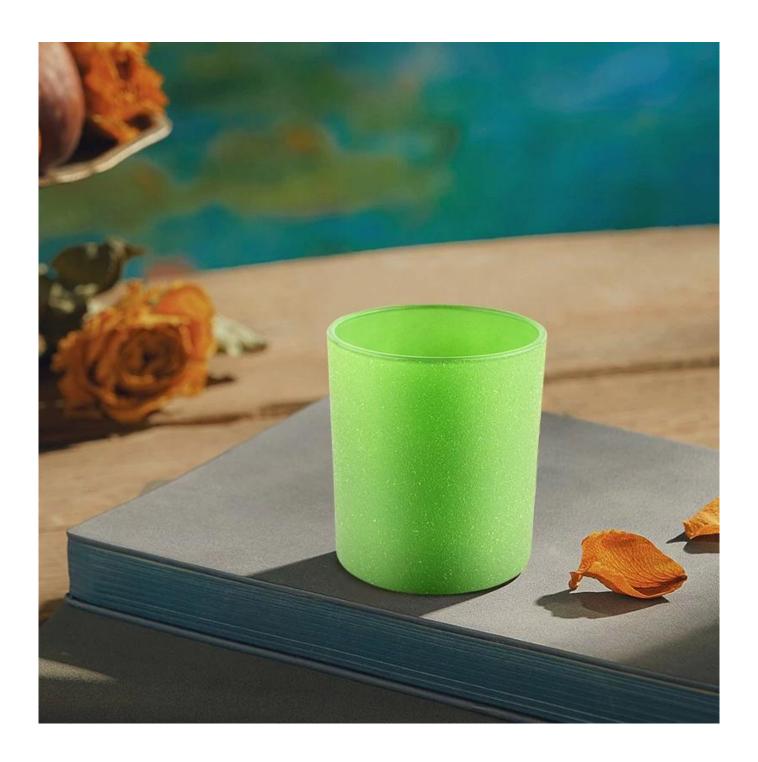

Luxury frost green glass candle jar round big glass candle holder

- Upmost dedication to design,never compression on quality
- <u>Sunny Glassware</u> strictly protect the customers' designs, all the newly designed items from us haven't been copied in three years.
- Product quality is the major focus in <u>Sunny Glassware</u>. <u>Sunny Glassware</u> once demolished 80,000 pcs of glass vessel with barely visible blemish.

With a 10 oz capacity and a gorgeous, crystal clear glass composition, Beautiful craftsmanship and fine glassware go hand-in-hand, and no vessel demonstrates that more eloquently than this glass candle jar. Keep your candles in a container that they deserve, and provide a pretty presentation to your customers.

This classic 10 ounce glass tumbler is a fantastic choice for high end scented poured candles. Set up as an aromatherapy cup for the home or wedding party or as a vase for the wedding centerpiece.