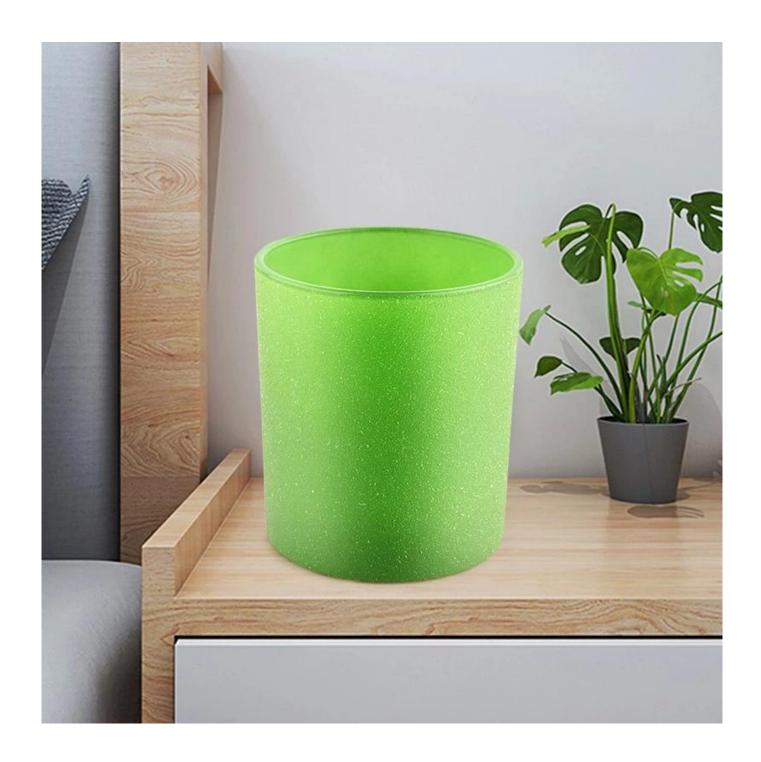

This youthful and vigorous <u>glass candle jars</u> provide various choice. No matter as candle jar, or as storage jar, It can bring warmth and happiness to your life, customize pattern jars provide you more choices that matches with your home decoration. You can work out more patterns for you candle brand!

This classic 10 ounce glass tumbler is a fantastic choice for high end scented poured candles. Set up as an aromatherapy cup for the home or wedding party or as a vase for the wedding centerpiece.