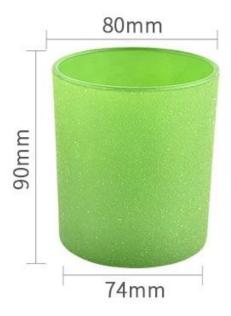

| Measure           | Item No.:SGHL21121528 Top dia: 80mm Bottom dia: 74mm Height: 90mm Weight: 290g Capacity: 300ml |
|-------------------|------------------------------------------------------------------------------------------------|
| Packing           | Normal packing, Individual gift box, PVC box, window box, color box, white box, etc            |
| Delivery<br>time  | Within 35 days after the sample and order confirmed                                            |
| Payment<br>term   | 30% deposit by T/T in advance and the balance against the copy of B/L                          |
| Shipment          | By sea,by air,by Express and your shipping agent is acceptable                                 |
| Usage<br>Occasion | Home decor,Wedding Decoration,Wedding Favors,Decoration enhancement,                           |