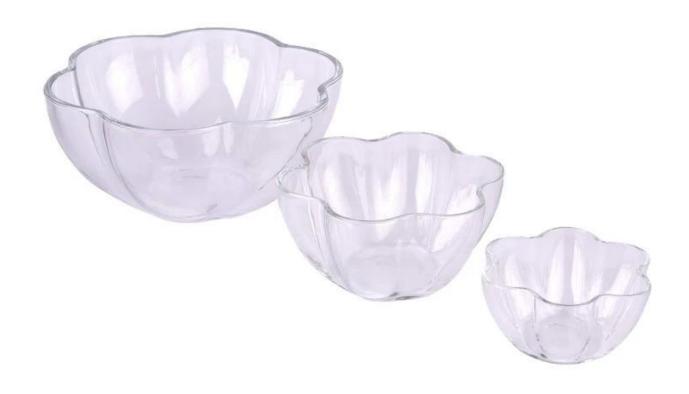

# 10oz empty glass candle container for home decor

- Upmost dedication to design, never compression on quality
- <u>Sunny Glassware</u> strictly protect the customers' designs, all the newly designed items from us haven't been copied in three years.
- Product quality is the major focus in <u>Sunny Glassware</u>. <u>Sunny Glassware</u> once demolished 80,000 pcs of glass vessel with barely visible blemish.

### product description

| Name              | 10oz empty glass candle container for home decor                                                                     |
|-------------------|----------------------------------------------------------------------------------------------------------------------|
| Sample time       | <ol> <li>5 days if there is glass shape and size</li> <li>15 days, if you need new shapes and sizes glass</li> </ol> |
| Measure           | Item No:SGJSJ24073103 Top dia: 129 mm Bottom dia: 46 mm Height: 64.5 mm Weight: 277 g Capacity: 395 ml               |
| Packing           | Normal packing, Individual gift box, PVC box, window box, color box, white box, etc                                  |
| Delivery<br>time  | Within 35 days after the sample and order confirmed                                                                  |
| Payment<br>term   | 30% deposit by T/T in advance and the balance against the copy of B/L                                                |
| Shipment          | By sea,by air,by Express and your shipping agent is acceptable                                                       |
| Usage<br>Occasion | Home decor,Wedding Decoration,Wedding Favors,Decoration enhancement,                                                 |

With a gorgeous, crystal clear glass composition, Beautiful craftsmanship and fine glassware go hand-in-hand, and no vessel demonstrates that more eloquently than this glass candle jar. Keep your candles in a container that they deserve, and provide a pretty presentation to your customers.