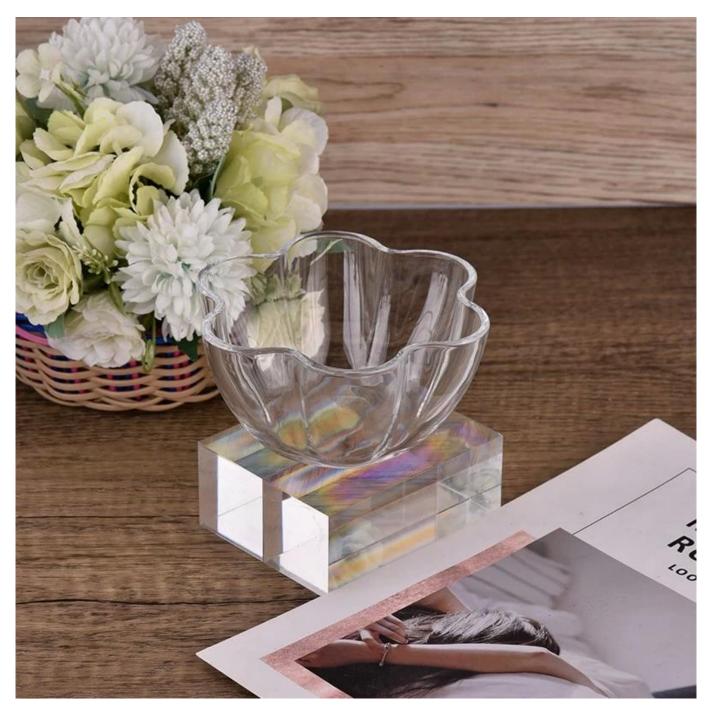

With a gorgeous, crystal clear glass composition, Beautiful craftsmanship and fine glassware go hand-in-hand, and no vessel demonstrates that more eloquently than this glass candle jar. Keep your candles in a container that they deserve, and provide a pretty presentation to your customers.

This youthful and vigorous <u>glass candle jars</u> provide various choice. No matter as candle jar, or as storage jar, It can bring warmth and happiness to your life, customize pattern jars provide you more choices that matches with your home decoration. You can work out more patterns for you candle brand!

This classic 10 ounce glass tumbler is a fantastic choice for high end scented poured candles. Set up as an aromatherapy cup for the home or wedding party or as a vase for the wedding centerpiece.