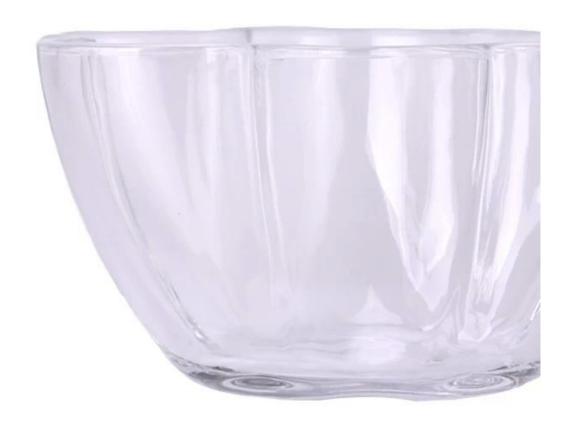

### product description

| Name              | 10oz empty glass candle container for home decor                                                                     |
|-------------------|----------------------------------------------------------------------------------------------------------------------|
| Sample time       | <ol> <li>5 days if there is glass shape and size</li> <li>15 days, if you need new shapes and sizes glass</li> </ol> |
| Measure           | Item No:SGJSJ24073103 Top dia: 129 mm Bottom dia: 46 mm Height: 64.5 mm Weight: 277 g Capacity: 395 ml               |
| Packing           | Normal packing, Individual gift box, PVC box, window box, color box, white box, etc                                  |
| Delivery<br>time  | Within 35 days after the sample and order confirmed                                                                  |
| Payment<br>term   | 30% deposit by T/T in advance and the balance against the copy of B/L                                                |
| Shipment          | By sea,by air,by Express and your shipping agent is acceptable                                                       |
| Usage<br>Occasion | Home decor,Wedding Decoration,Wedding Favors,Decoration enhancement,                                                 |

With a gorgeous, crystal clear glass composition, Beautiful craftsmanship and fine glassware go hand-in-hand, and no vessel demonstrates that more eloquently than this glass candle jar. Keep your candles in a container that they deserve, and provide a pretty presentation to your customers.