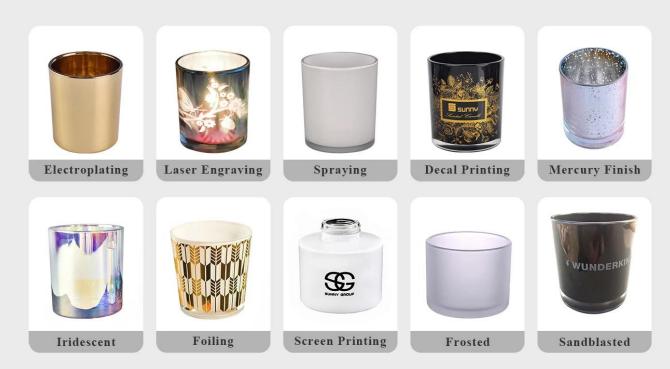

5-7 days after confirming.Normal Packing, 48pcs per cartonWithin 35 days after the sample and order confirmed30% pay by TT ,balance paid after showing the BL copyAnnealing(for candle holders) test

Different luxury surface decoration is our strength as well! Such as electroplating,laser engraving,spraying,decal printing,mercury finished ,iridescent and etc.

## **OUR CRAFTS**