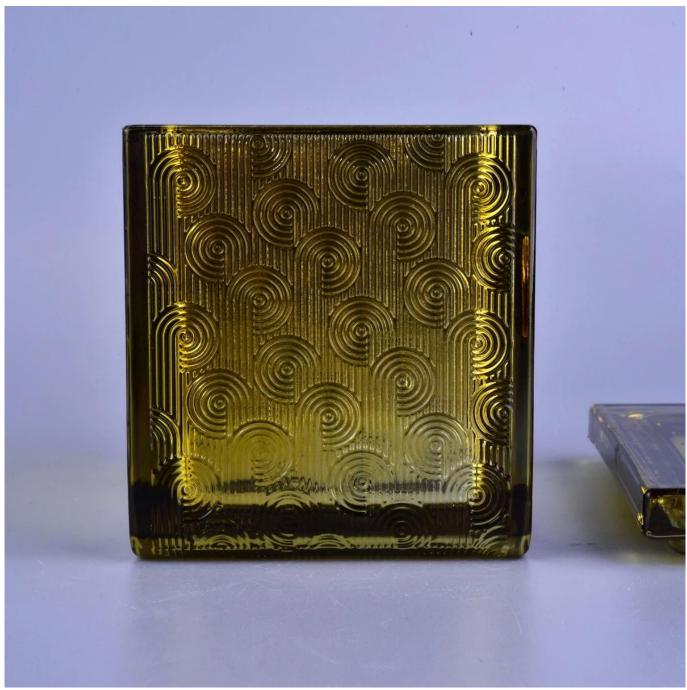

#### Specification

Product name 10oz Wholesales custom gold square scented glass candle holders with lid

Packing Normal packing, Individual gift box, PVC box, window box, color box, white box, etc

Delivery time Within 35 days after the sample and order confirmed