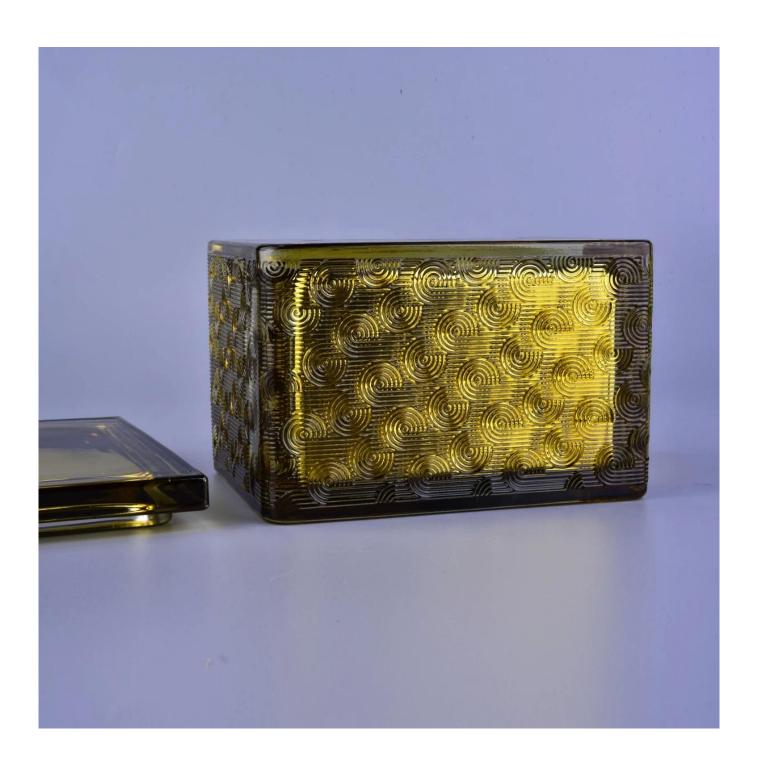

#### Specification

Product name 10oz Wholesales custom gold square scented glass candle holders with lid

Packing Normal packing, Individual gift box, PVC box, window box, color box, white box, etc

Delivery time Within 35 days after the sample and order confirmed