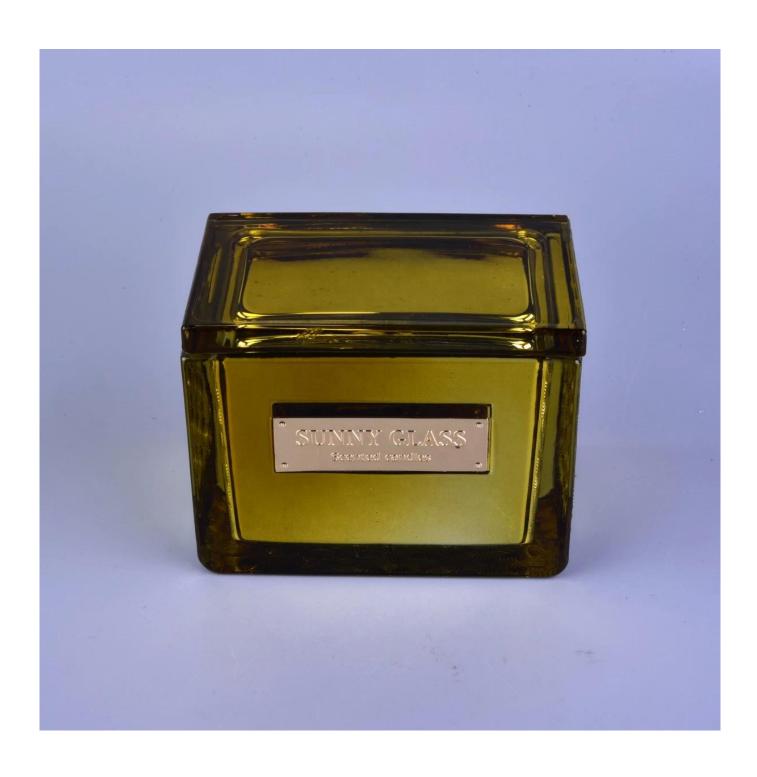

#### Specification

Product name 10oz Wholesales custom gold square scented glass candle holders with lid

Packing Normal packing, Individual gift box, PVC box, window box, color box, white box, etc

Delivery time Within 35 days after the sample and order confirmed