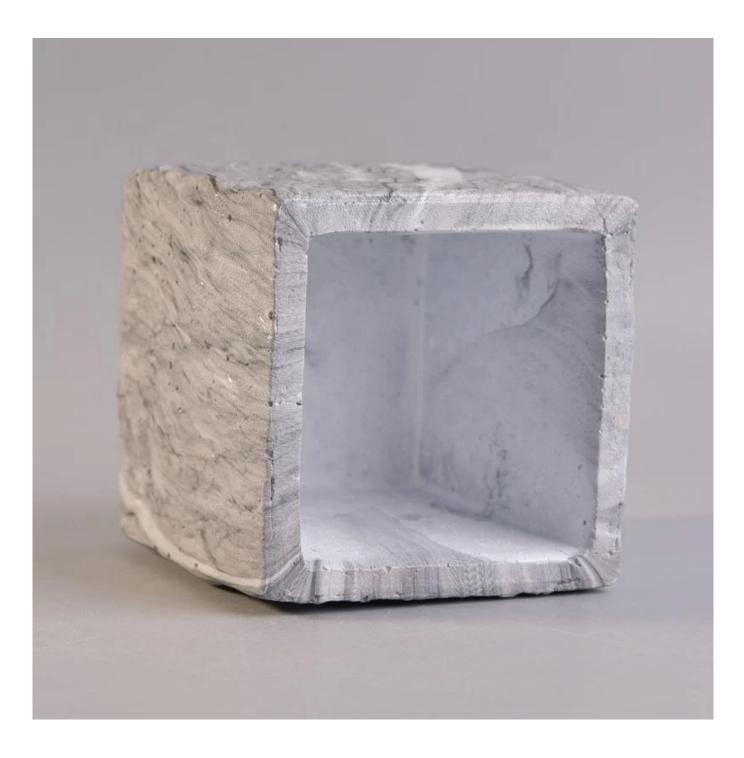

#### **Product Description**

Item No.

SGSJ19042415

| Product Dimension | Top dia: 100mm<br>Bottom dia: 99mm<br>Height: 75mm<br>Weight: 403g<br>Capacity: 400ml<br>Custom design are welcome,2oz,4oz,6oz,8oz,10oz,12oz and etc are availible |
|-------------------|--------------------------------------------------------------------------------------------------------------------------------------------------------------------|
| Decoration        | Spray color,printing,silk-screen,frosted,electroplating,laser and etc                                                                                              |
| Material          | 250ml Matte black Concrete Candle Holders Wholesale                                                                                                                |
| Sample            | Exist sampe in stock for free<br>Sent collected by courier                                                                                                         |
| Sample time       | Sample in stock:5-7days<br>Custom sample:15 days                                                                                                                   |
| Packing           | Normal safety packing,48pcs/ctn                                                                                                                                    |
| Delivery date     | 45 days after order confirmed                                                                                                                                      |
| Payment terms     | 30% pay by T/T ,the balance paid after showing the B/L copy                                                                                                        |
| Certificate       | Annealing(Candle holder)test                                                                                                                                       |