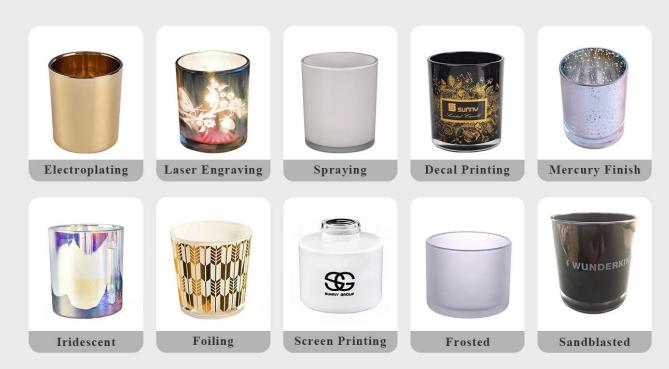

Different luxury surface decoration is our strength as well! Such as electroplating, laser engraving, spraying, decal printing, mercury finished, iridescent and etc.

## **OUR CRAFTS**

#### 1) Can you do printing on the glass?

Yes, we can. We could offer various printing ways: screen printing, hot stamping, decal attachment, frosting, sandblasting, etc.