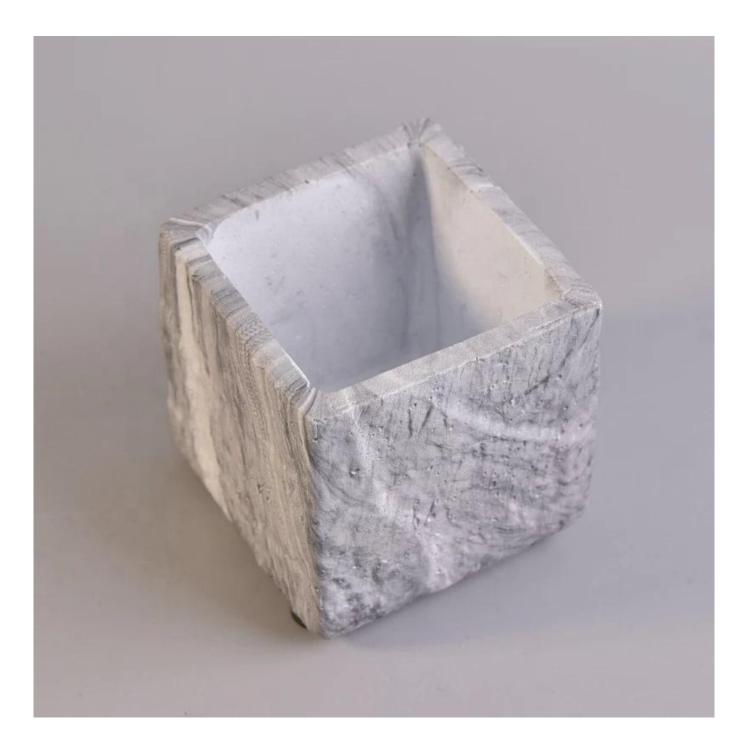

#### **Product Description**

Item No.

SGSJ19042415

| Product Dimension | Top dia: 100mm<br>Bottom dia: 99mm<br>Height: 75mm<br>Weight: 403g<br>Capacity: 400ml<br>Custom design are welcome,2oz,4oz,6oz,8oz,10oz,12oz and etc are availible |
|-------------------|--------------------------------------------------------------------------------------------------------------------------------------------------------------------|
| Decoration        | Spray color,printing,silk-screen,frosted,electroplating,laser and etc                                                                                              |
| Material          | 250ml Matte black Concrete Candle Holders Wholesale                                                                                                                |
| Sample            | Exist sampe in stock for free<br>Sent collected by courier                                                                                                         |
| Sample time       | Sample in stock:5-7days<br>Custom sample:15 days                                                                                                                   |
| Packing           | Normal safety packing,48pcs/ctn                                                                                                                                    |
| Delivery date     | 45 days after order confirmed                                                                                                                                      |
| Payment terms     | 30% pay by T/T ,the balance paid after showing the B/L copy                                                                                                        |
| Certificate       | Annealing(Candle holder)test                                                                                                                                       |