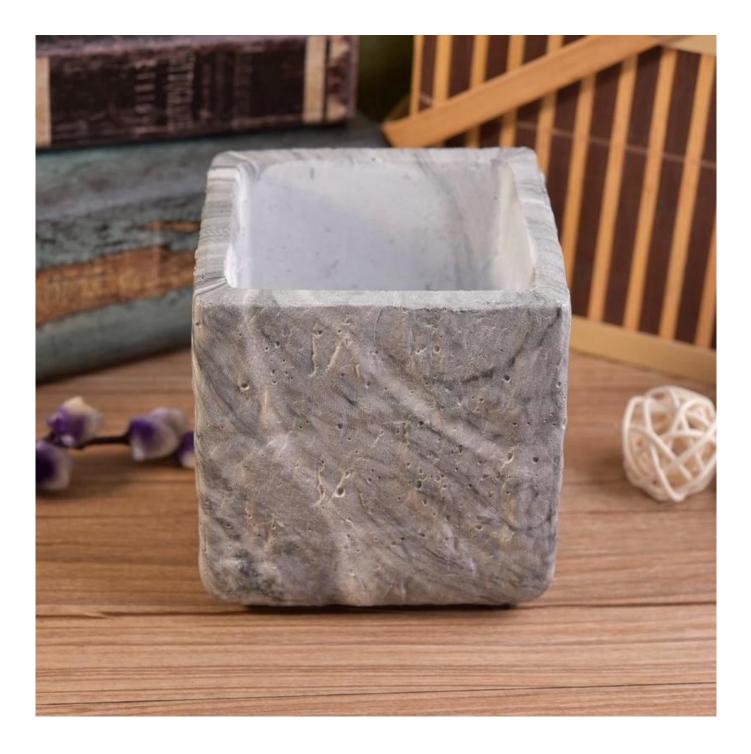

#### **Product Description**

Item No.

SGSJ19042415

| Product Dimension | Top dia: 100mm<br>Bottom dia: 99mm<br>Height: 75mm<br>Weight: 403g<br>Capacity: 400ml<br>Custom design are welcome,2oz,4oz,6oz,8oz,10oz,12oz and etc are availible |
|-------------------|--------------------------------------------------------------------------------------------------------------------------------------------------------------------|
| Decoration        | Spray color,printing,silk-screen,frosted,electroplating,laser and etc                                                                                              |
| Material          | 250ml Matte black Concrete Candle Holders Wholesale                                                                                                                |
| Sample            | Exist sampe in stock for free<br>Sent collected by courier                                                                                                         |
| Sample time       | Sample in stock:5-7days<br>Custom sample:15 days                                                                                                                   |
| Packing           | Normal safety packing,48pcs/ctn                                                                                                                                    |
| Delivery date     | 45 days after order confirmed                                                                                                                                      |
| Payment terms     | 30% pay by T/T ,the balance paid after showing the B/L copy                                                                                                        |
| Certificate       | Annealing(Candle holder)test                                                                                                                                       |