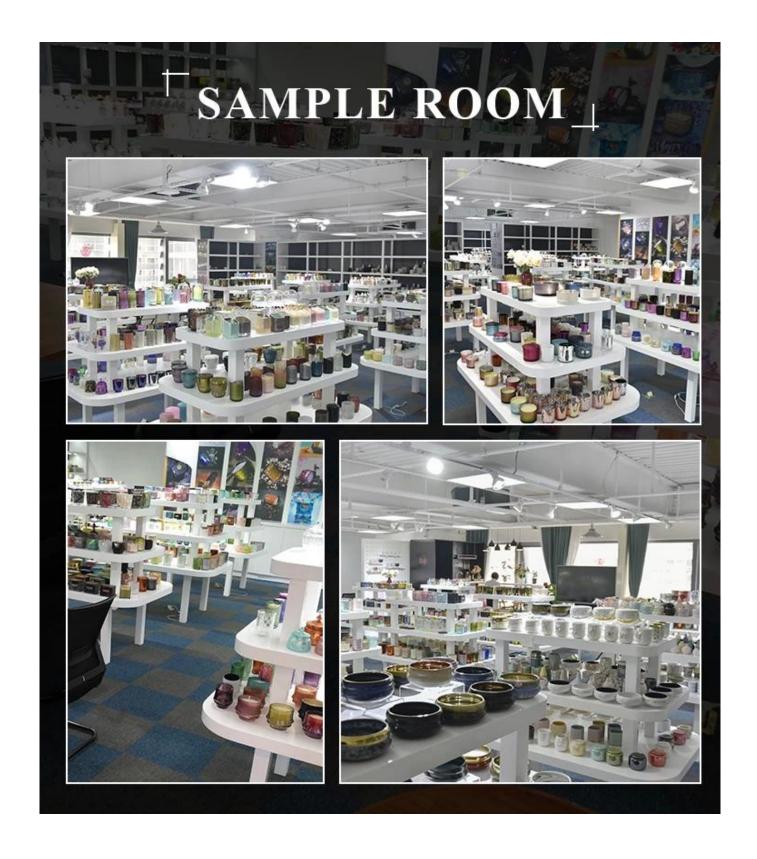

mm Weight:65g Capacity:350ml

4oz,6oz,8oz,10oz,12oz,14oz and other dimension are availible

Custom design are welcome

Material Mercury Glass Candle Holders
Samples Existing clear glass samples for free

Sent collected by courier

Samples time 5-7 days after confirming.

Packing Normal Packing, 48pcs per carton

Delivery time Within 35 days after the sample and order confirmed

Payment terms 30% pay by TT ,balance paid after showing the BL copy

Certificate Annealing(for candle holders) test







Different luxury surface decoration is our strength as well! Such as electroplating, laser engraving, spraying, decal printing, mercury finished , iridescent and etc.

# OUR CRAFTS Laser Engraving Spraying Decal Printing Mercury Finish Foiling Screen Printing Frosted Sandblasted

# Sample Room



# **Company Information**

We are thinker, doer and maker.

Sunny Glassware was established by Frank and Alice since 1992s, which is the supplier of

80% fragrance brands & home decoration in the United States. Sunny keep engaged in various of candle holder, bathroom accessories, perfume&diffuser bottles, borosilicate glass and related accessories.

Award-winning team of designers has won the trust of many upscale brands like NEST Fragrance, who is unmatched in China. The annual quantity, launched speed on new products and designs can be compared with Zara.

With a strictly control system on product quality, Sunny adapts extra six steps for inspection of shipments, no major quality complaints on products produced for 9 consecutive years.

With our strong support, customers rapidly develo