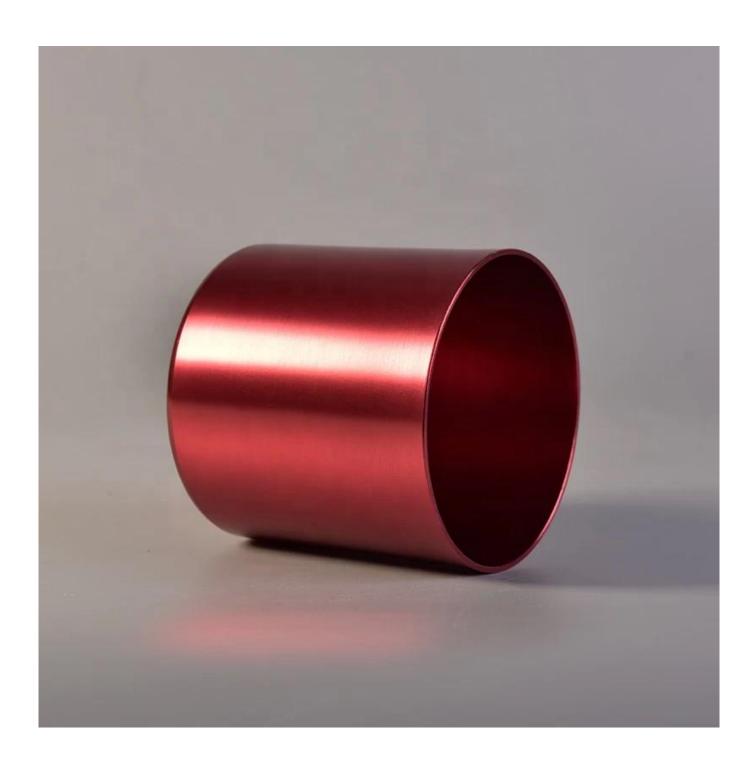

# **Product Description**

Product Size Top dia:82mm

Bottom dia:82mm Height:80mm Weight:65g Capacity:350ml

4oz,6oz,8oz,10oz,12oz,14oz and other dimension are availible

Custom design are welcome

Material Mercury Glass Candle Holders
Samples Existing clear glass samples for free