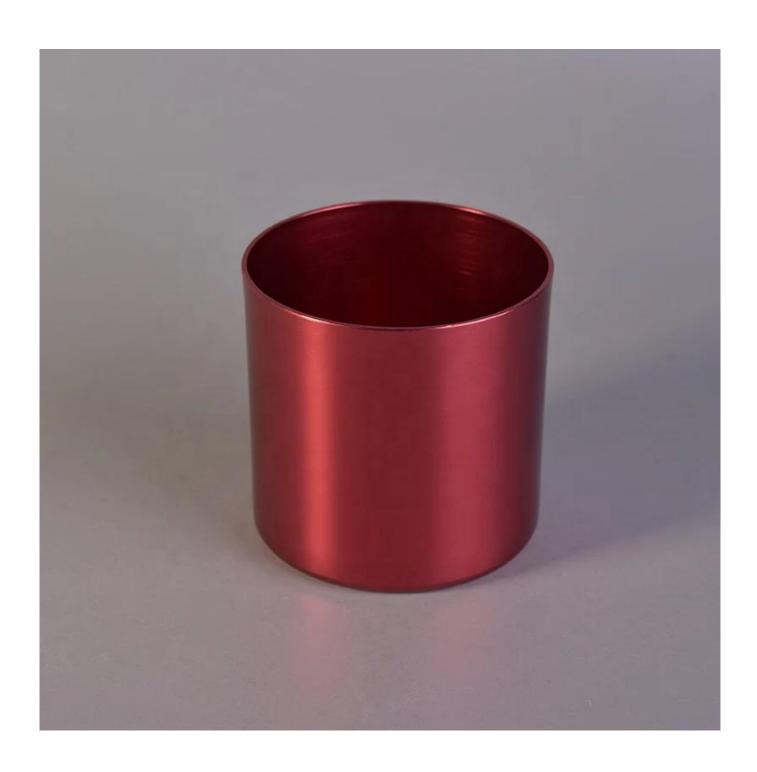

# **Product Description**

Product Size Top dia:82mm

Bottom dia:82mm Height:80mm Weight:65g Capacity:350ml

4oz,6oz,8oz,10oz,12oz,14oz and other dimension are availible

Custom design are welcome

Material Mercury Glass Candle Holders
Samples Existing clear glass samples for free