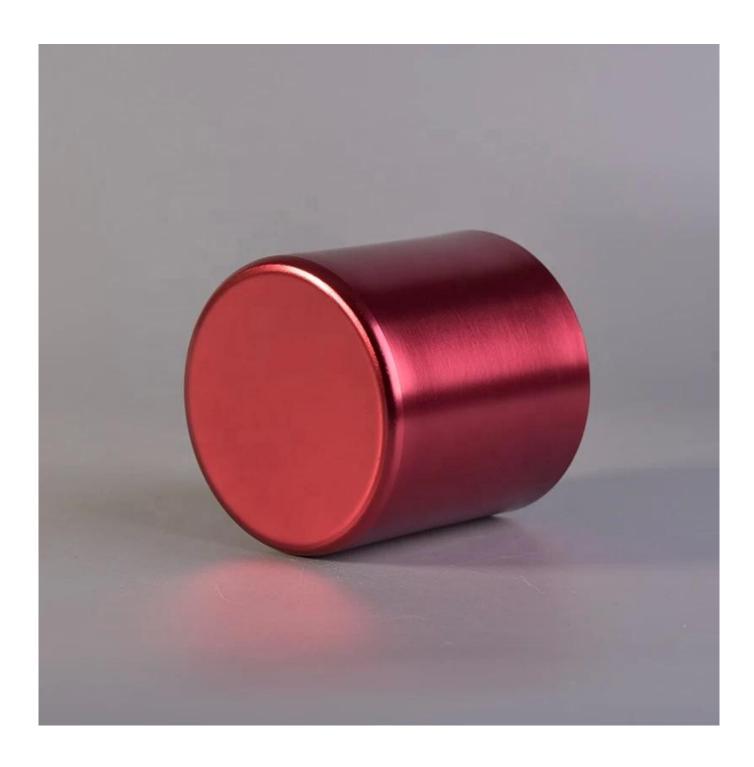

# **Product Description**

Product Size Top dia:82mm

Bottom dia:82mm Height:80mm Weight:65g Capacity:350ml

4oz,6oz,8oz,10oz,12oz,14oz and other dimension are availible

Custom design are welcome

Material Mercury Glass Candle Holders
Samples Existing clear glass samples for free