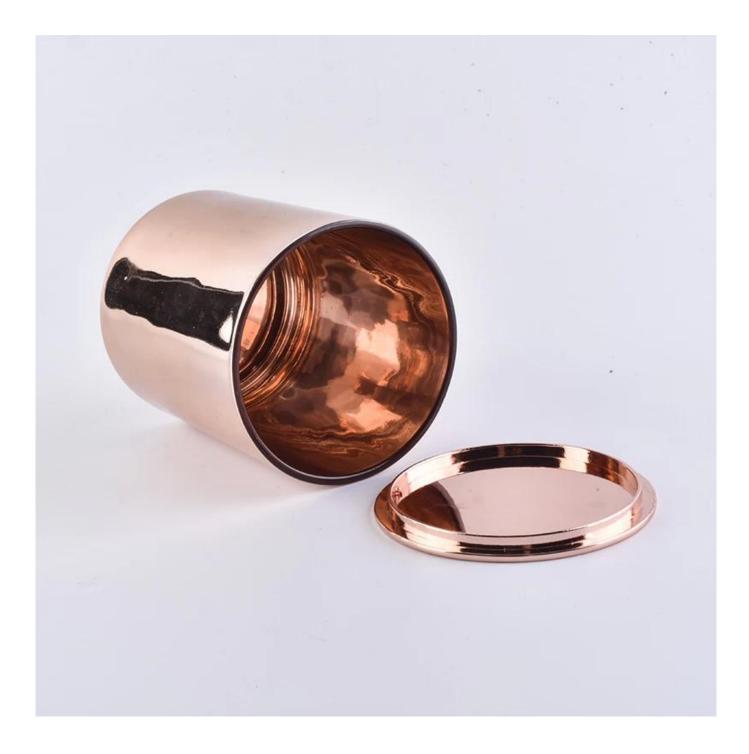

**10oz Decorative Rose Gold Candle Jars With Metal lid** Wholesale

### No second Co.in China

Our QC is more QC than our customer's QC

**Product Description** 

| Item No.          | SG88100-Rose gold                                                                                                                                                |
|-------------------|------------------------------------------------------------------------------------------------------------------------------------------------------------------|
| Product Dimension | Top dia: 88mm<br>Bottom dia:80mm<br>Height:100mm<br>Weight: 325g<br>Capacity: 410ml<br>Custom design are welcome,20z,40z,60z,80z,100z,120z and etc are availible |
| Decoration        | Spray color, printing, silk-screen, frosted, electroplating, laser and etc                                                                                       |
| Material          | 10oz Decorative Rose Gold Candle Jars With Metal lid Wholesale                                                                                                   |
| Sample            | Exist sampe in stock for free<br>Sent collected by courier                                                                                                       |
| Sample time       | Sample in stock:5-7days<br>Custom sample:15 days                                                                                                                 |
| Packing           | Normal safety packing,48pcs/ctn                                                                                                                                  |
| Delivery date     | 45 days after order confirmed                                                                                                                                    |
| Payment terms     | 30% pay by T/T ,the balance paid after showing the B/L copy                                                                                                      |
| Certificate       | Annealing(Candle holder)test                                                                                                                                     |