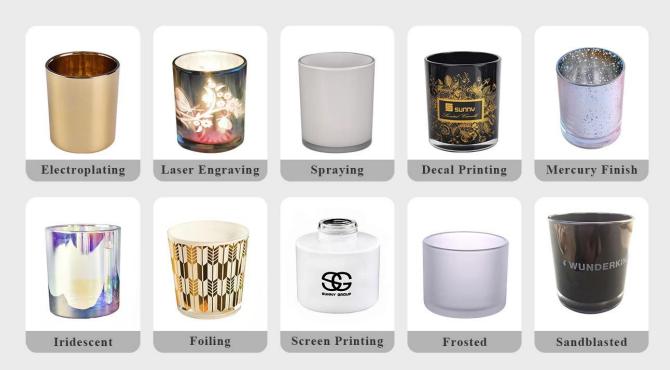

Different luxury surface decoration is our strength as well! Such as electroplating, laser engraving, spraying, decal printing, mercury finished, iridescent and etc.

### **OUR CRAFTS**

### **DEEP PROCESSING**

### **01** ELECTROPLATING

### **02** LASER ENGRAVING

**03** SPRAYING

### **04** VACUUM ELECTROPLATING

**05** SCREEN PRINTING

#### 1) Can you do printing on the glass?

Yes, we can. We could offer various printing ways: screen printing, hot stamping, decal attachment, frosting, sandblasting, etc.