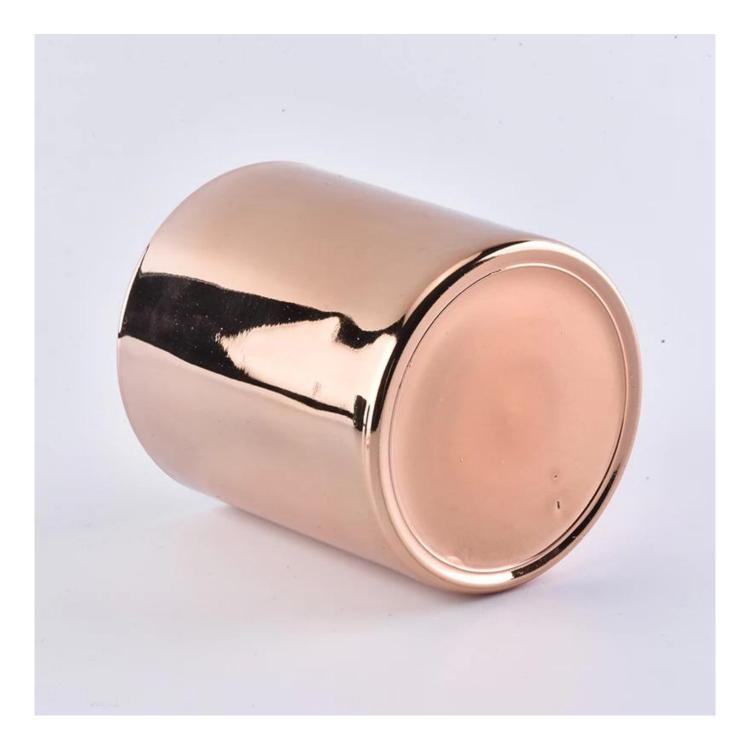

**10oz Decorative Rose Gold Candle Jars With Metal lid** Wholesale

### No second Co.in China

Our QC is more QC than our customer's QC

**Product Description** 

| Item No.          | SG88100-Rose gold                                                                                                                                                |
|-------------------|------------------------------------------------------------------------------------------------------------------------------------------------------------------|
| Product Dimension | Top dia: 88mm<br>Bottom dia:80mm<br>Height:100mm<br>Weight: 325g<br>Capacity: 410ml<br>Custom design are welcome,20z,40z,60z,80z,100z,120z and etc are availible |
| Decoration        | Spray color, printing, silk-screen, frosted, electroplating, laser and etc                                                                                       |
| Material          | 10oz Decorative Rose Gold Candle Jars With Metal lid Wholesale                                                                                                   |
| Sample            | Exist sampe in stock for free<br>Sent collected by courier                                                                                                       |
| Sample time       | Sample in stock:5-7days<br>Custom sample:15 days                                                                                                                 |
| Packing           | Normal safety packing,48pcs/ctn                                                                                                                                  |
| Delivery date     | 45 days after order confirmed                                                                                                                                    |
| Payment terms     | 30% pay by T/T ,the balance paid after showing the B/L copy                                                                                                      |
| Certificate       | Annealing(Candle holder)test                                                                                                                                     |