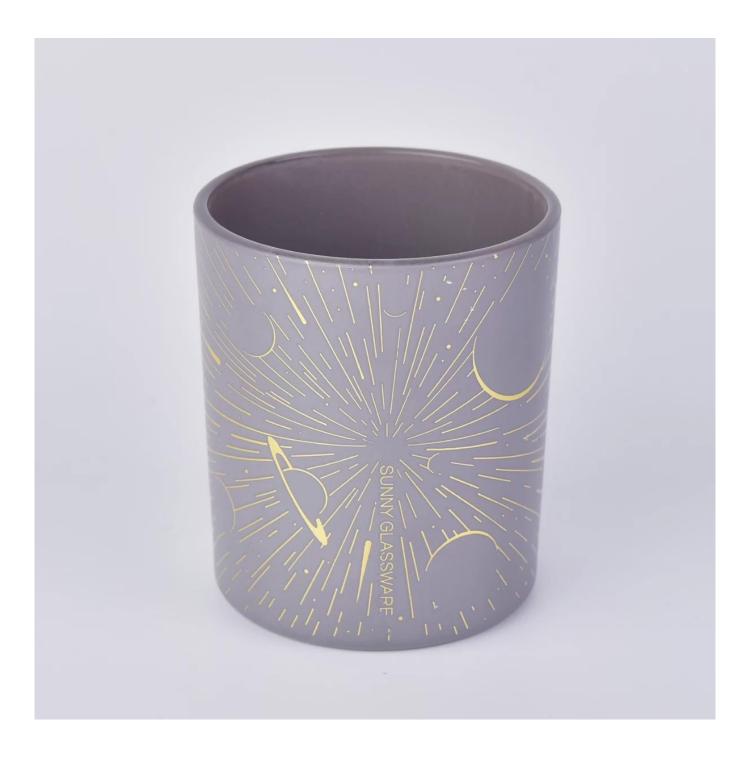

#### **10oz Cylinder Glass Holder For Candle Making**

### No second Co.in China

Our QC is more QC than our customer's QC

**Product Description** 

| Item No.          | SG88100-C                                                                                                                                                     |
|-------------------|---------------------------------------------------------------------------------------------------------------------------------------------------------------|
| Product Dimension | Top dia:88mm<br>Bottom dia:80mm<br>Height:100mm<br>Weight:394g<br>Capacity:395ml<br>Custom design are welcome,20z,40z,60z,80z,100z,120z and etc are availible |
| Decoration        | Spray color, printing, silk-screen, frosted, electroplating, laser and etc                                                                                    |
| Material          | 10oz Cylinder Glass Holder For Candle Making                                                                                                                  |
| Sample            | Exist sampe in stock for free<br>Sent collected by courier                                                                                                    |
| Sample time       | Sample in stock:5-7days<br>Custom sample:15 days                                                                                                              |
| Packing           | Normal safety packing,48pcs/ctn                                                                                                                               |
| Delivery date     | 45 days after order confirmed                                                                                                                                 |
| Payment terms     | 30% pay by T/T ,the balance paid after showing the B/L copy                                                                                                   |
| Certificate       | Annealing(Candle holder)test                                                                                                                                  |