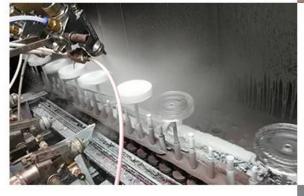

# **DEEP PROCESSING**

# **01** ELECTROPLATING

# **02** LASER ENGRAVING

**03** SPRAYING

# **04** VACUUM ELECTROPLATING

**05** SCREEN PRINTING