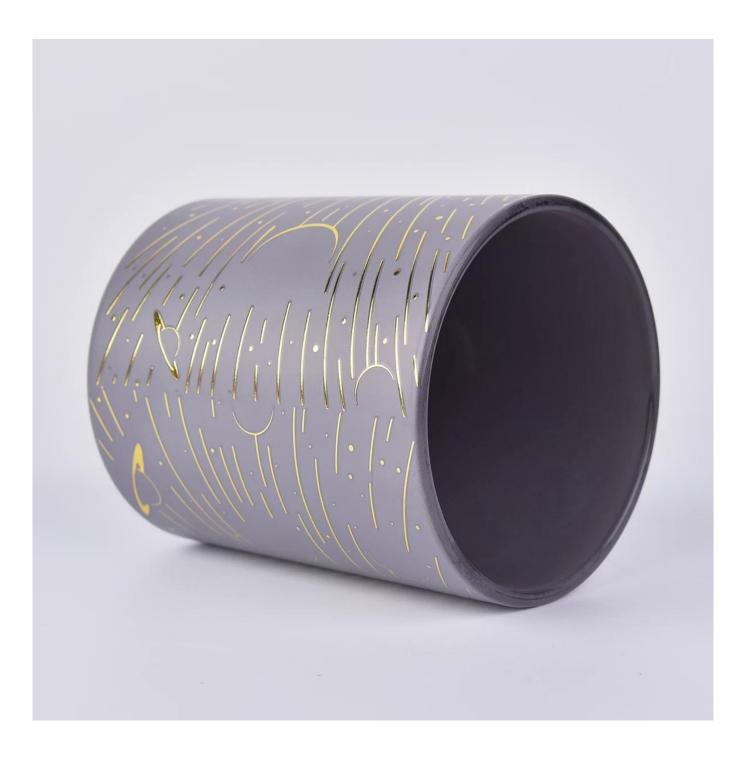

#### **10oz Cylinder Glass Holder For Candle Making**

### No second Co.in China

Our QC is more QC than our customer's QC

**Product Description** 

| Item No.          | SG88100-C                                                                                                                                                     |
|-------------------|---------------------------------------------------------------------------------------------------------------------------------------------------------------|
| Product Dimension | Top dia:88mm<br>Bottom dia:80mm<br>Height:100mm<br>Weight:394g<br>Capacity:395ml<br>Custom design are welcome,20z,40z,60z,80z,100z,120z and etc are availible |
| Decoration        | Spray color, printing, silk-screen, frosted, electroplating, laser and etc                                                                                    |
| Material          | 10oz Cylinder Glass Holder For Candle Making                                                                                                                  |
| Sample            | Exist sampe in stock for free<br>Sent collected by courier                                                                                                    |
| Sample time       | Sample in stock:5-7days<br>Custom sample:15 days                                                                                                              |
| Packing           | Normal safety packing,48pcs/ctn                                                                                                                               |
| Delivery date     | 45 days after order confirmed                                                                                                                                 |
| Payment terms     | 30% pay by T/T ,the balance paid after showing the B/L copy                                                                                                   |
| Certificate       | Annealing(Candle holder)test                                                                                                                                  |