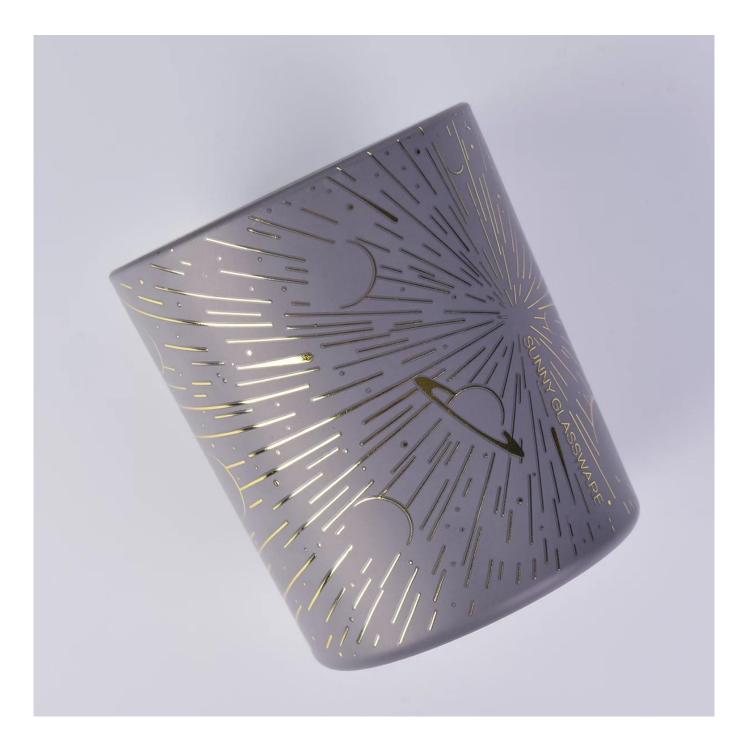

#### **10oz Cylinder Glass Holder For Candle Making**

### No second Co.in China

Our QC is more QC than our customer's QC

**Product Description** 

| Item No.          | SG88100-C                                                                                                                                                     |
|-------------------|---------------------------------------------------------------------------------------------------------------------------------------------------------------|
| Product Dimension | Top dia:88mm<br>Bottom dia:80mm<br>Height:100mm<br>Weight:394g<br>Capacity:395ml<br>Custom design are welcome,20z,40z,60z,80z,100z,120z and etc are availible |
| Decoration        | Spray color, printing, silk-screen, frosted, electroplating, laser and etc                                                                                    |
| Material          | 10oz Cylinder Glass Holder For Candle Making                                                                                                                  |
| Sample            | Exist sampe in stock for free<br>Sent collected by courier                                                                                                    |
| Sample time       | Sample in stock:5-7days<br>Custom sample:15 days                                                                                                              |
| Packing           | Normal safety packing,48pcs/ctn                                                                                                                               |
| Delivery date     | 45 days after order confirmed                                                                                                                                 |
| Payment terms     | 30% pay by T/T ,the balance paid after showing the B/L copy                                                                                                   |
| Certificate       | Annealing(Candle holder)test                                                                                                                                  |